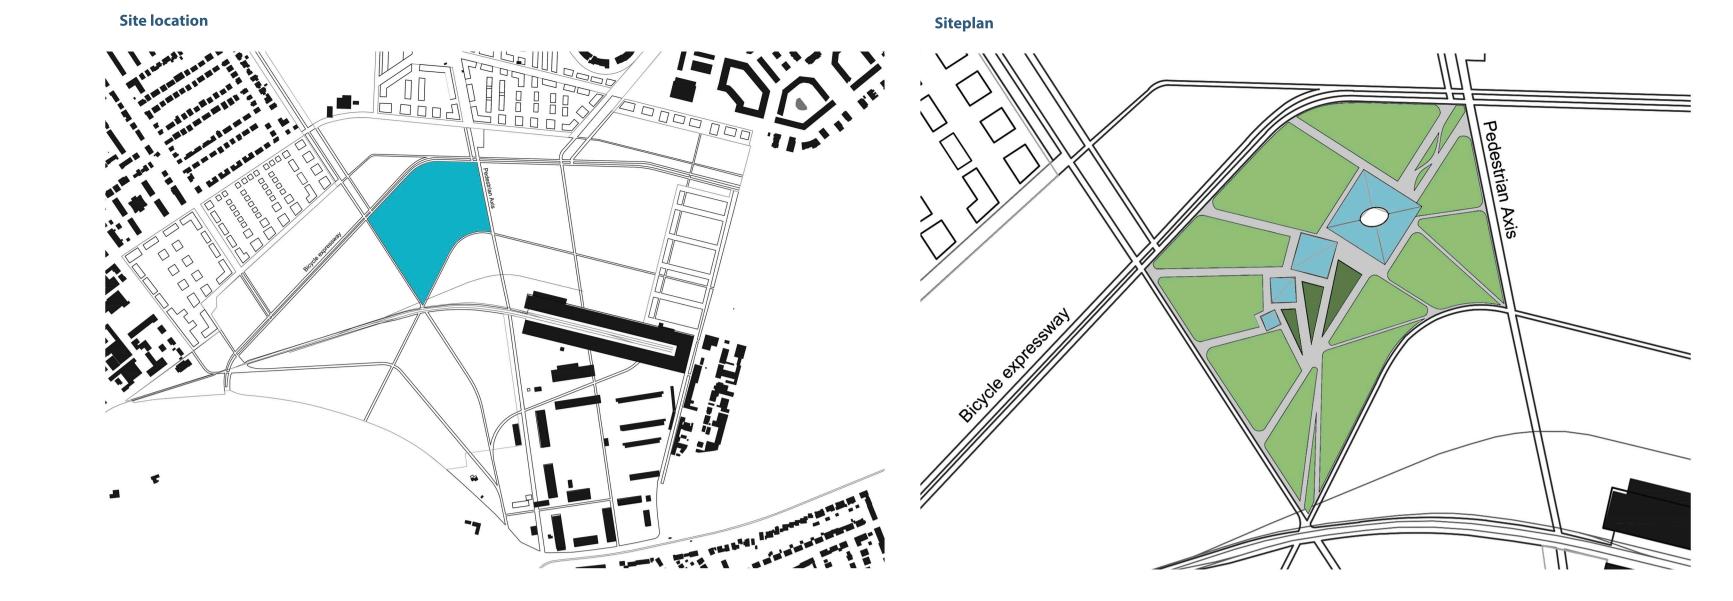

## SKY WINGS

One of the most common types of kites, a rhomboid (diamond) kite, is taken as the basis for the form of the art installation. The form of the installation also resembles a flock of flying birds. The form of the installation is distinguished by lightness, liveliness and expressiveness.

Watching snakes or birds soaring in the sky brings peace, tranquillity and freedom, these are exactly the emotions that people will experience when looking at the Sky Wings project.

The concept of the "Sky wings" art installation is based on three main principles: 1) architectural objects that dissolve in the landscape, 2) respect for nature and the formation of thought, 3) creation of an "own" place for local residents. The improvement of the park, created for the elderly, children, families, youth, will help them do sports, play education games, provide a large number of different places for recreation and meetings. The territory of the park is a universal platform that includes restaurants, coffee shops, areas for mass events, areas for walking and relaxing with the family, as well as spending time alone.