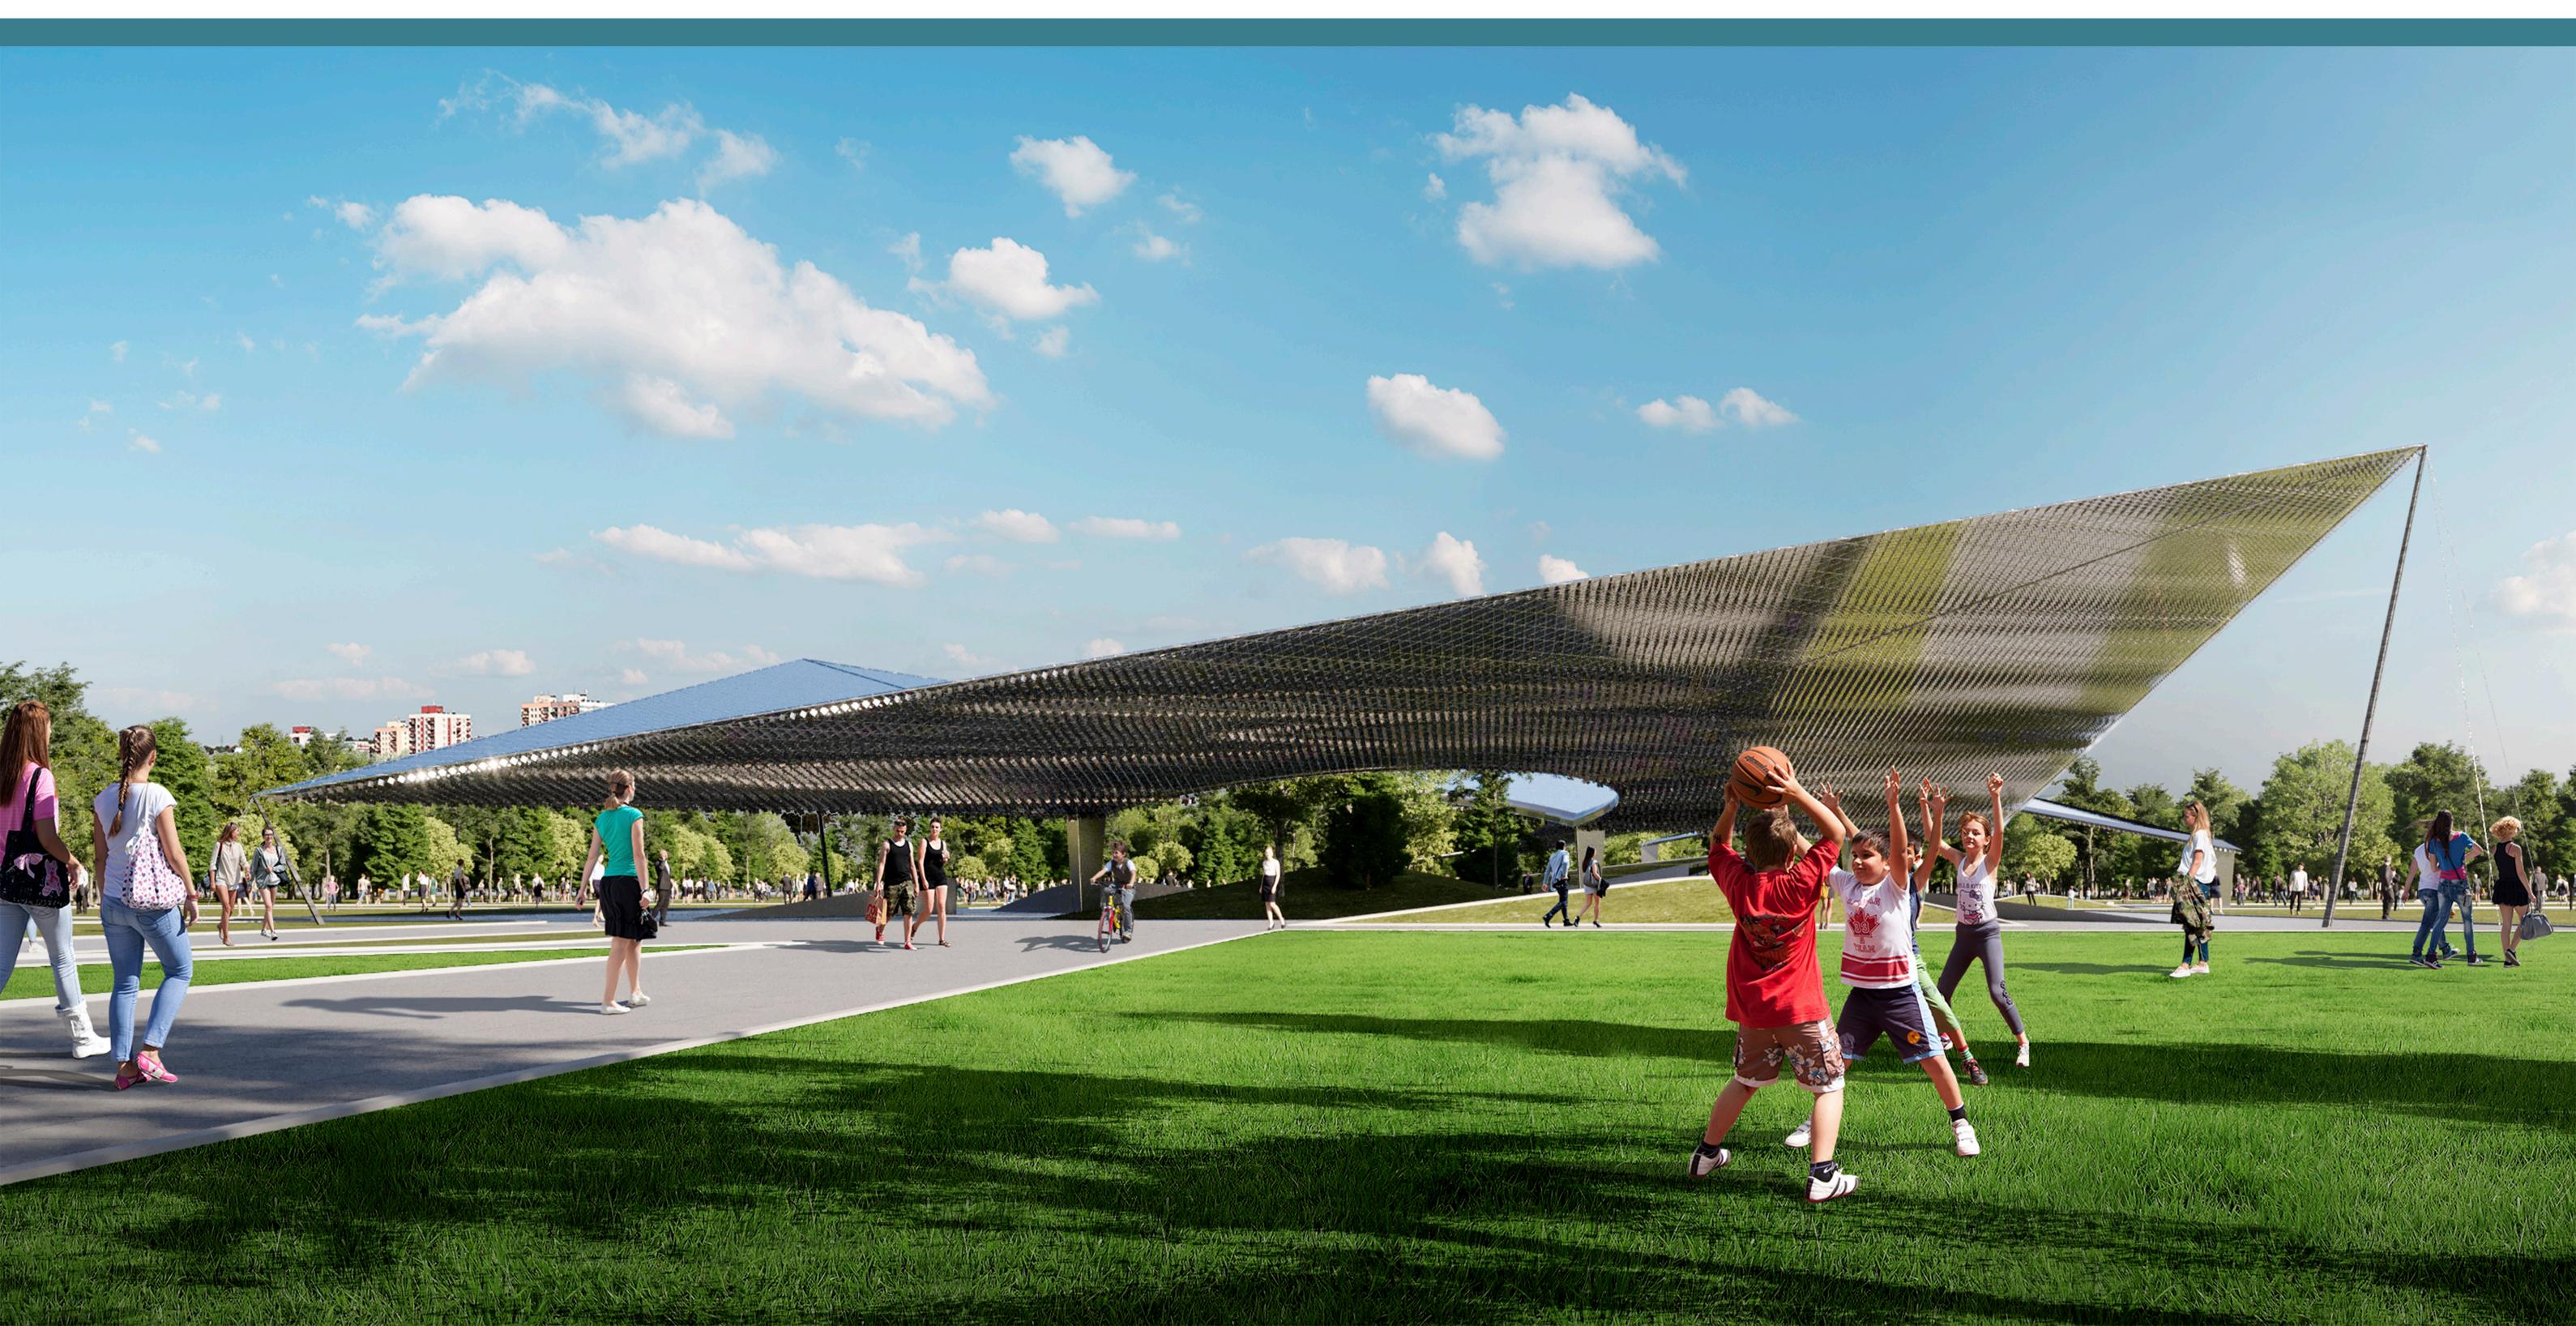

## SKY WINGS

One of the most common types of kites, a rhomboid (diamond) kite, is taken as the basis for the form of the art installation. The form of the installation also resembles a flock of flying birds. The form of the installation is distinguished by lightness, liveliness and expressiveness.

Watching snakes or birds soaring in the sky brings peace, tranquillity and freedom, these are exactly the emotions that people will experience when looking at the Sky Wings project.

The concept of the "Sky wings" art installation is based on three main principles: 1) architectural objects that dissolve in the landscape, 2) respect for nature and the formation of thought, 3) creation of an "own" place for local residents. The improvement of the park, created for the elderly, children, families, youth, will help them do sports, play education games, provide a large number of different places for recreation and meetings. The territory of the park is a universal platform that includes restaurants, coffee shops, areas for mass events, areas for walking and relaxing with the family, as well as spending time alone.