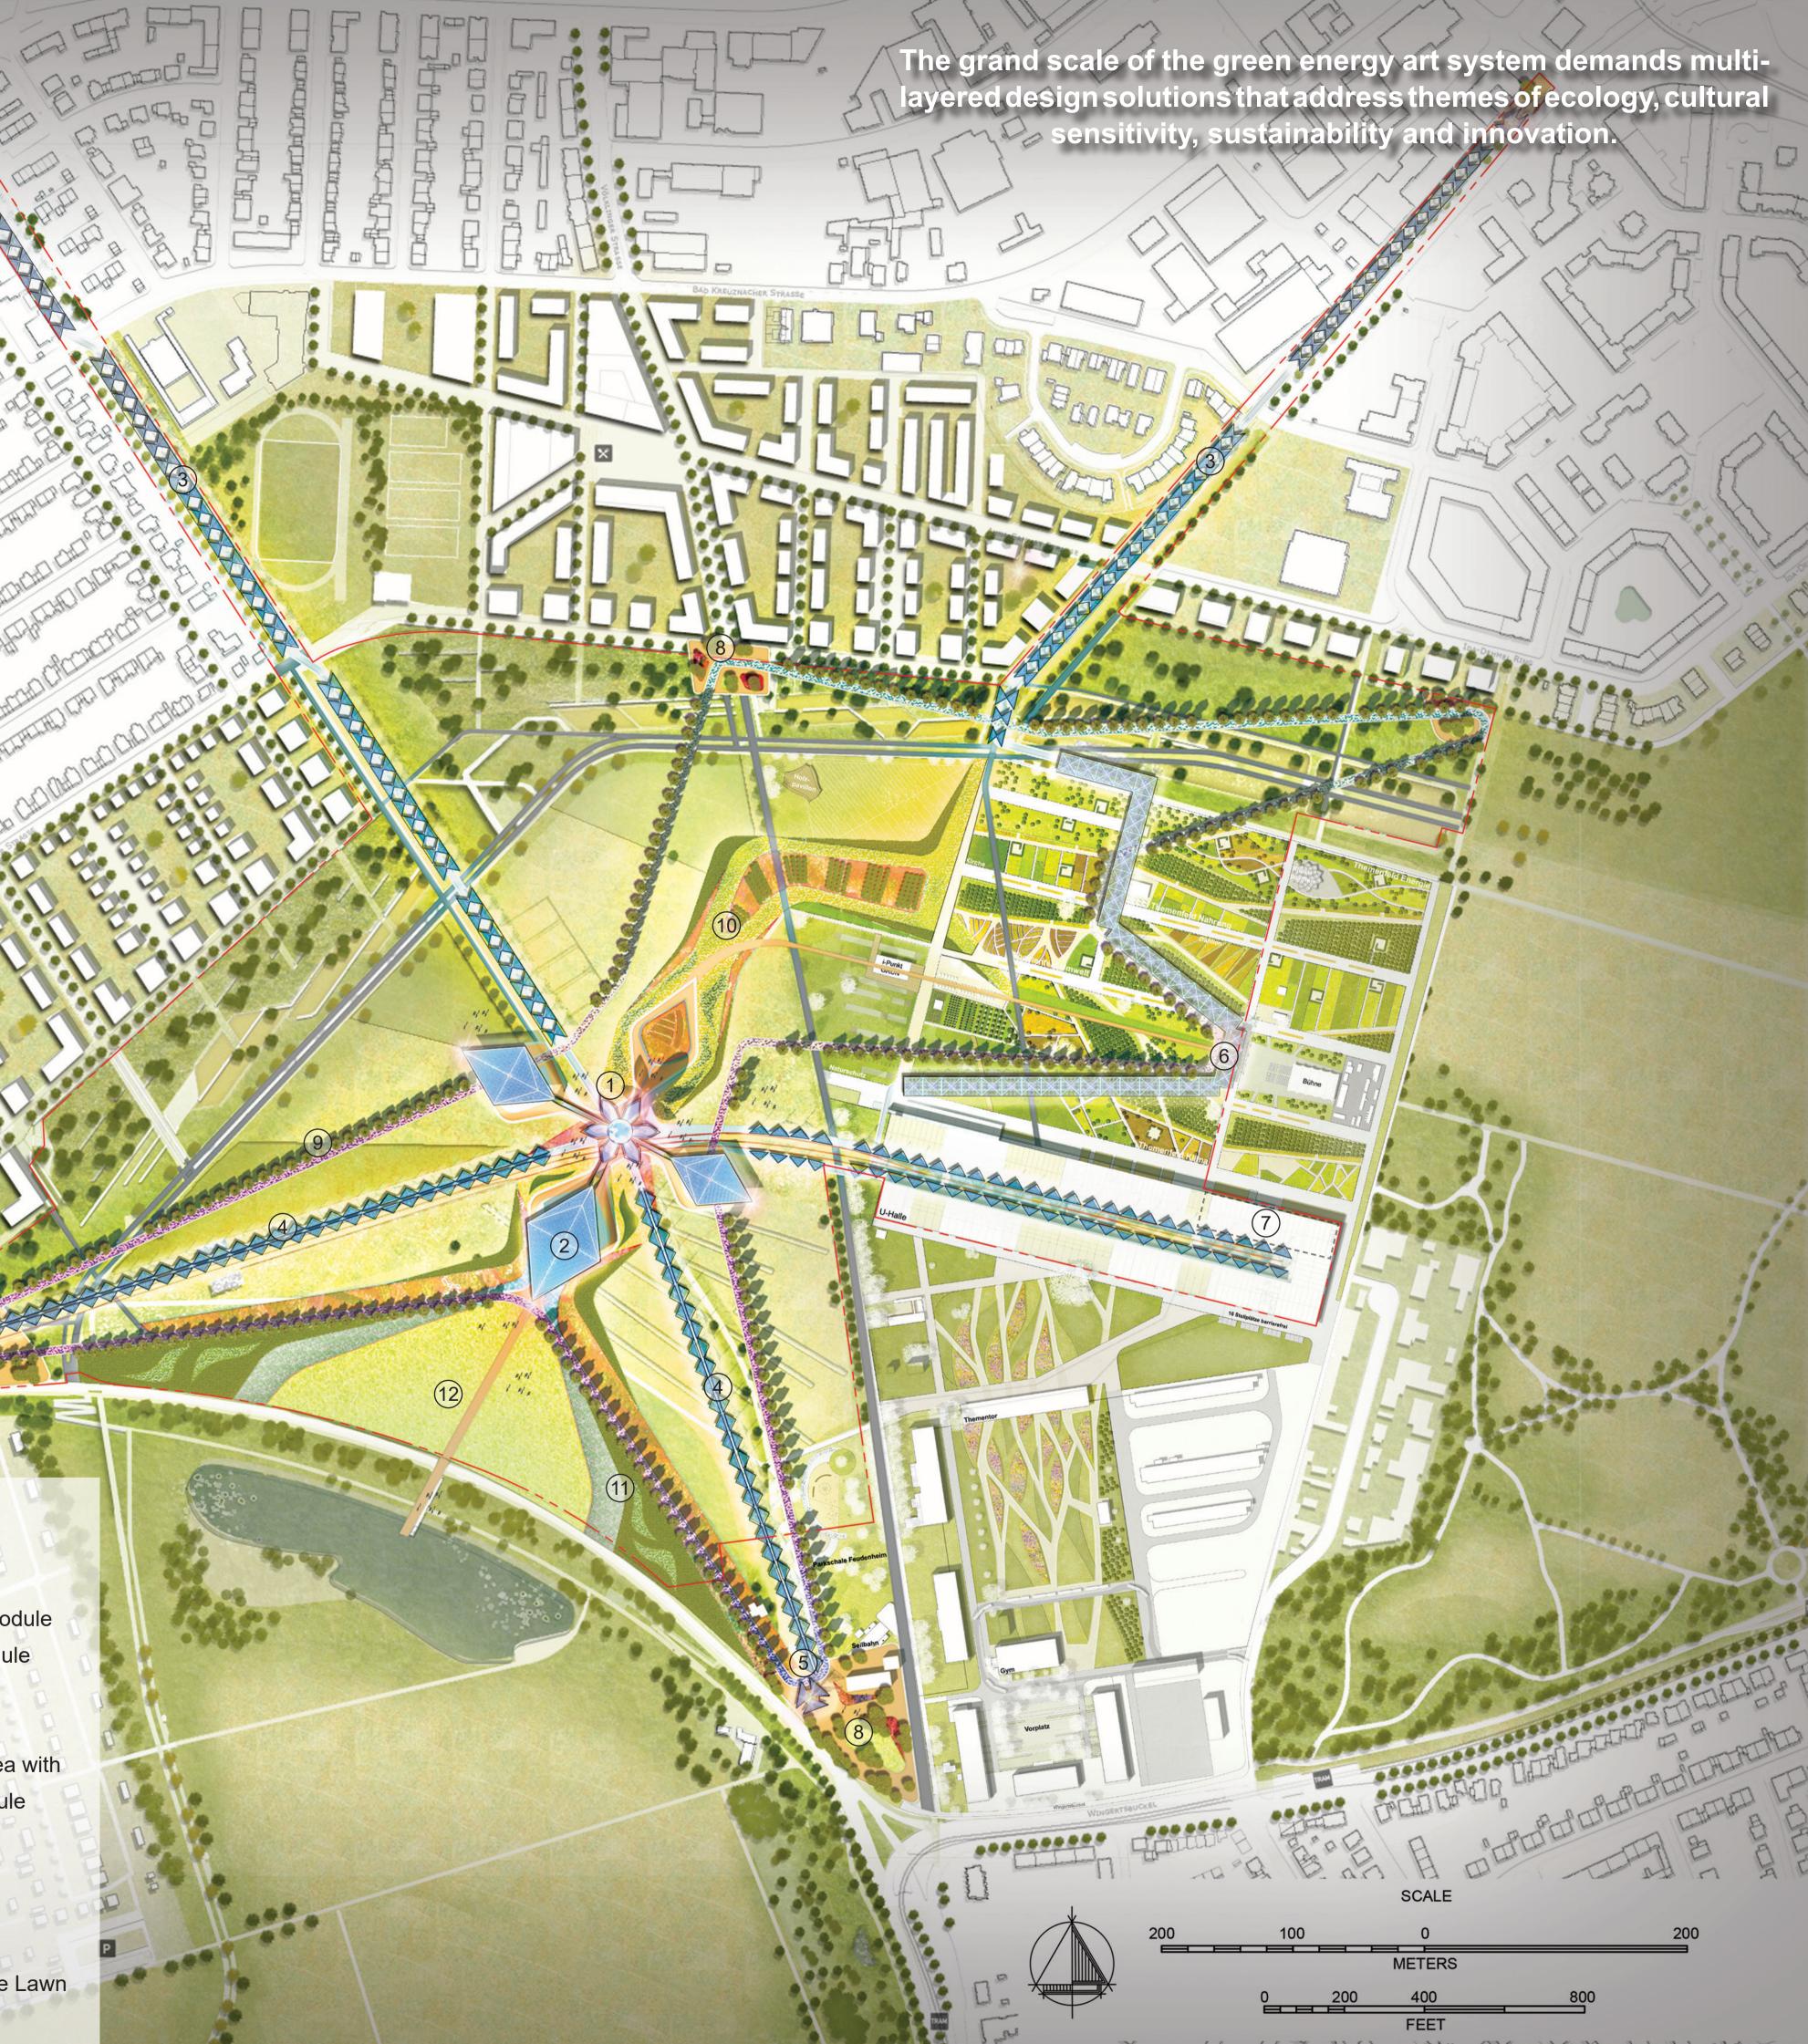

# LAND ART MASTERPLAN STRATEGIES

Echoing the undulating profile of the river of Rhine and Neckar, four bold and multi-layered design strategy has been developed to guide the implementation that will serve as the organinizing element of the park.

### 1. Amplify the vision of the current masterplan

Create a stronger connection of design elements and open spaces from the Feld Park at south to Citizen Park at northeast framed by art installations, urban agriculture and terrain characterized by sand dunes and dry grassland at both sides. Celebrate the natural heritage and freshwater system of the existing condition to influence orientation

### 2. Arrival and Landmark

Capture areas of greatest visibility from the main road and integrate sculptural gateway with renewable energy installation to create a sense of arrival and transition from surrounding. Landmarks that are iconic and visually appealing that will bring many opportunities to the district, attract residents, businesses and visitors

## 3. Connected Family of Sculptural Elements

Sculp a memorable and grand park profile using creative, modular and scalable family of renewable energy installation tied together through a comprehensive open space network. The vitality loop paved with starpath glow and serviced by smart unmanned mini-bus will unify all these elements inside the park.

### 4. Diversity and Nodes

Organize a hierarchy of flowing public realm with diversified layout of permanent and rotating art installation that stimulate interest and provide multiple offerings fitting to public's constantly evolving and dynamic appeal. It will employ a unified design and character of art prototypes thereby creating a cohesive design language.

#### Legend

- 1 Flower Bud/ Blossom
- 2 The Leaf Module
- 3 Breezeway Corridor Dual Module
- 4 Gateway Corridor Dual Module
- 5 Triple Petal Module
- 6 Four Petal Module
- 7 Central Storage/ Battery Area with Green Hydrogen Plant Module
- 8 Arrival Node
- 9 Vitality loop
- 10 Urban Farm Corridor
- (1) Swale/ Retention Pond
- (12) Grand Central Multi-Purpose Lawn