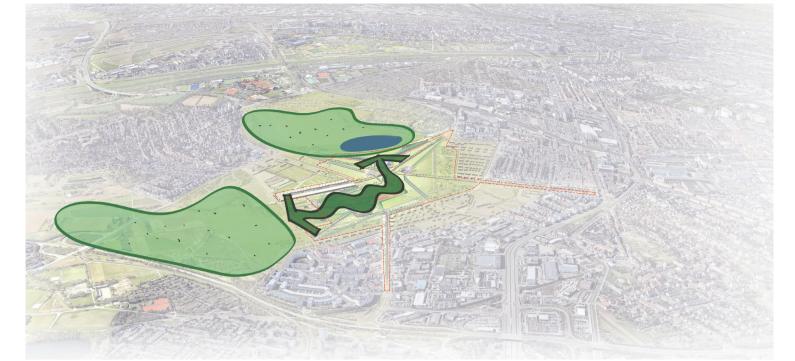

### 1. Amplify the vision of the current masterplan

Create a stronger connection of design elements and open spaces from the Feld Park at south to Citizen Park at northeast framed by art installations, urban agriculture and terrain characterized by sand dunes and dry grassland at both sides. Celebrate the natural heritage and freshwater system of the existing condition to influence orientation