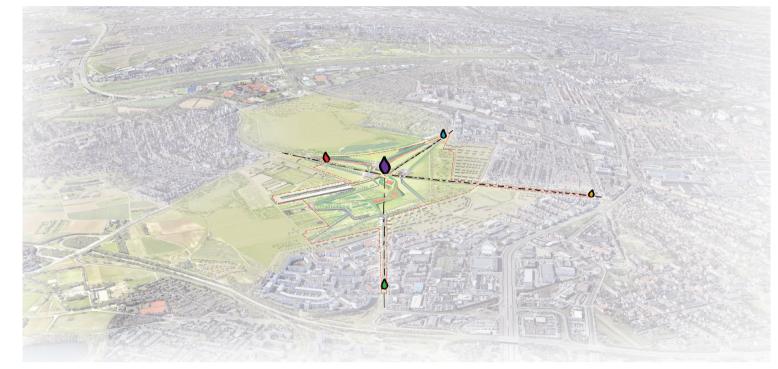

### 2. Arrival and Landmark

Capture areas of greatest visibility from the main road and integrate sculptural gateway with renewable energy installation to create a sense of arrival and transition from surrounding. Landmarks that are iconic and visually appealing that will bring many opportunities to the district, attract residents, businesses and visitors