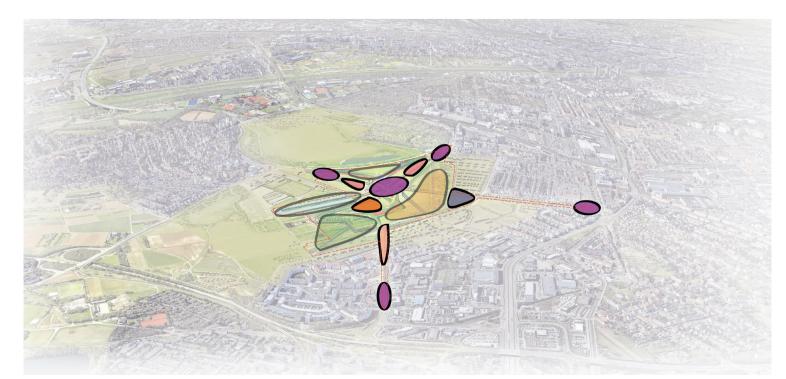

### 4. Diversity and Nodes

Organize a hierarchy of flowing public realm with diversified layout of permanent and rotating art installation that stimulate interest and provide multiple offerings fitting to public's constantly evolving and dynamic appeal. It will employ a unified design and character of art prototypes thereby creating a cohesive design language.

#### Legend

- 1 Flower Bud/ Blossom
- 2 The Leaf Module
- 3 Breezeway Corridor Dual Module
- 4 Gateway Corridor Dual Module
- 5 Triple Petal Module
- 6 Four Petal Module
- 7 Central Storage/ Battery Area with Green Hydrogen Plant Module
- 8 Arrival Node
- 9 Vitality loop
- 10 Urban Farm Corridor
- (1) Swale/ Retention Pond
- (12) Grand Central Multi-Purpose Lawn