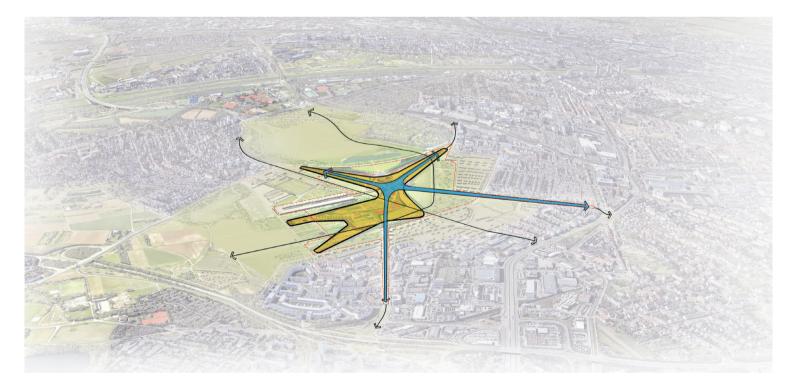

## 3. Connected Family of Sculptural Elements

Sculp a memorable and grand park profile using creative, modular and scalable family of renewable energy installation tied together through a comprehensive open space network. The vitality loop paved with starpath glow and serviced by smart unmanned mini-bus will unify all these elements inside the park.