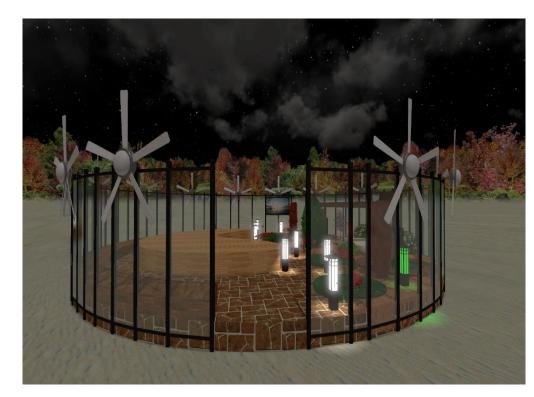

Solar panels used on the project roof that generate 48 kW of electricity.

Water mills used in the project, which generate a total of 12 kilowatts of electricity.

Small scale wind turbines used in the design 14 of them are used in the project and each of them produces 25 kilowatts of electricity.

Smart flooring used in the design The electricity generated from them depends on the amount of physical activity of individuals.