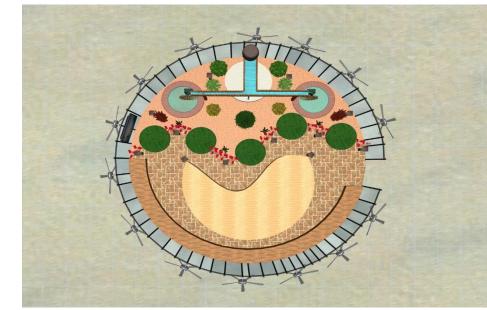

The project are designed in a circle and symbolize the life cycle and the planet.

These circles are the symbol of the Earth, which is moving in its orbit around the Sun and has become green due to the use of renewable sources.

This large circle is also a symbol of the sun, which warms the environment.

The outline, which has a smile on the face of a human face, shows that humans will have a happy and healthy life if they use renewable resources.

Solar panels used on the project roof that generate 48 kW of electricity.

Water mills used in the project, which generate a total of 12 kilowatts of electricity.

Small scale wind turbines used in the design 14 of them are used in the project and each of them produces 25 kilowatts of electricity.