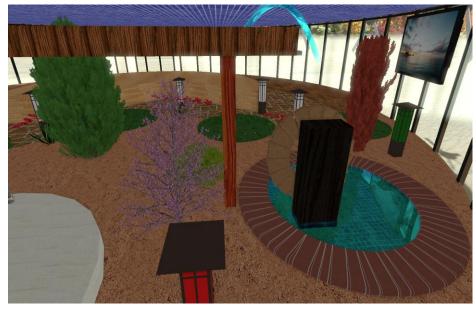

The project are designed in a circle and symbolize the life cycle and the planet.

These circles are the symbol of the Earth, which is moving in its orbit around the Sun and has become green due to the use of renewable sources.

This large circle is also a symbol of the sun, which warms the environment.

The outline, which has a smile on the face of a human face, shows that humans will have a happy and healthy life if they use renewable resources.