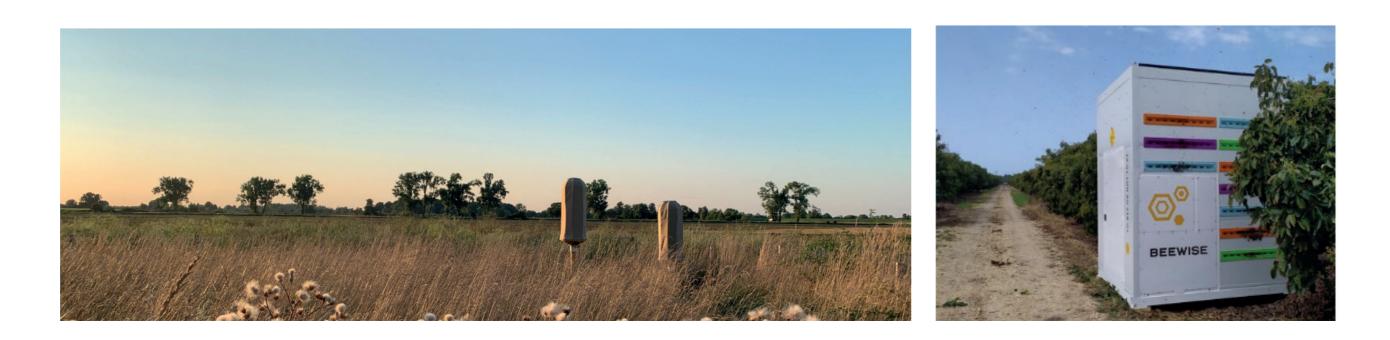

## **BEE HIVE** - 2022

THERE ARE SELF-CONTROLLED WOOD FRAME **BEEHIVES ON THE MARKET.** MANY OF THEM COULD HAVE LOCATED IN THE

AREA NEXT TO BUGA SCALES

- 1 HIIVE 4 hives
- 2 BEEHOME from BEEWISE 24 hives
- 3 BEEHOME wildbieneundpartner 1 hive
- 4 BEE HOME from STUDIO 10 (from 1 to 8 hives)