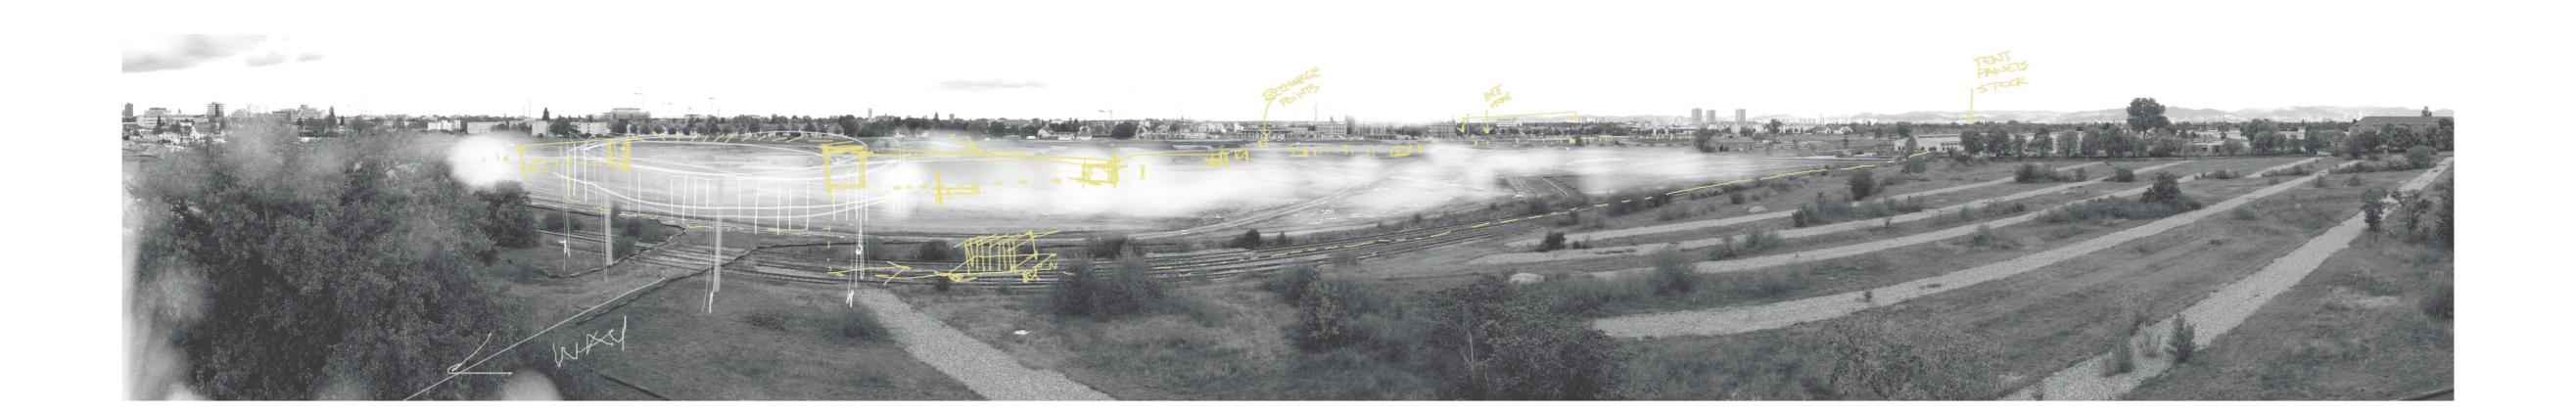

## **BEE HIVE** - 2022

THERE ARE SELF-CONTROLLED WOOD FRAME **BEEHIVES ON THE MARKET.** MANY OF THEM COULD HAVE LOCATED IN THE

AREA NEXT TO BUGA SCALES

- 1 HIIVE 4 hives
- 2 BEEHOME from BEEWISE 24 hives
- 3 BEEHOME wildbieneundpartner 1 hive
- 4 BEE HOME from STUDIO 10 (from 1 to 8 hives)