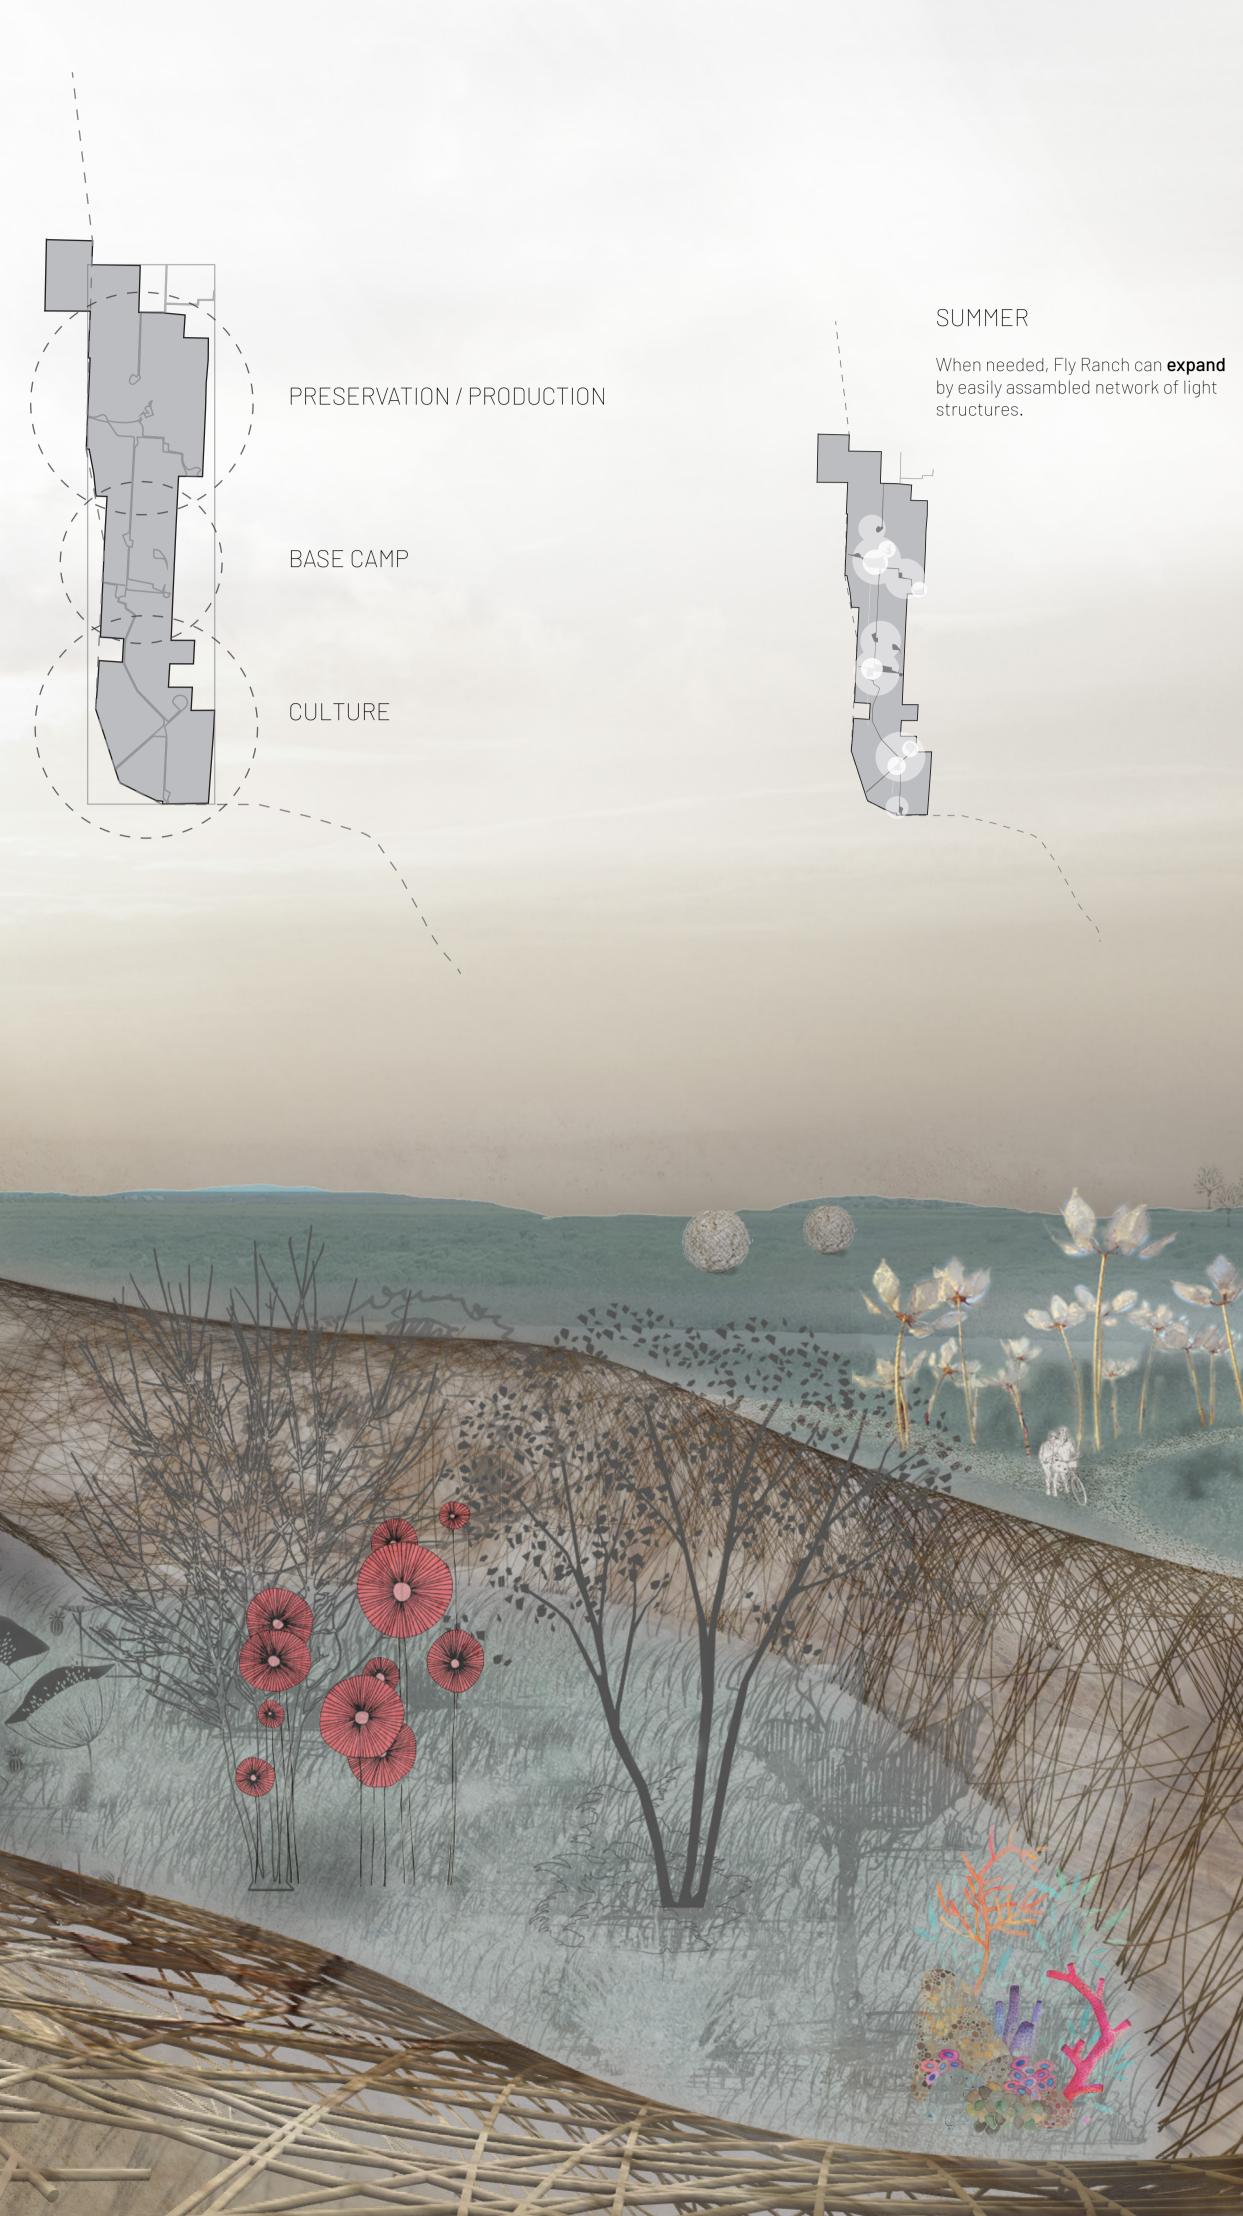

## WINTER

\* \* \* \*

Only the **necessary** structures. The rest can be easily recycled or used for heating.