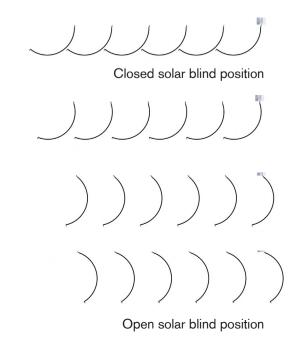

Power distribution along ROW cable to wheeled column and remote power storage box.

Solar blind bay module is pulled out horizontally away from truss.

Solar blind bay module suspended from row cables.

Light cylinder
 Double truss
 Primary columns
 Lateral power distribution