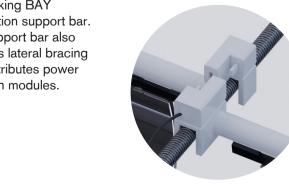

SOLAR TAPESTRY

Interlocking BAY connection support bar. This support bar also provides lateral bracing and distributes power between modules.

Power distribution between truss power storage box and ROW power lead Power distribution from truss along ROW cable and across BAY support bar and power distributor.