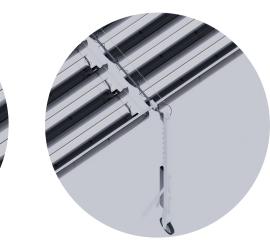

SOLAR TAPESTRY

Interlocking BAY connection support bar. This support bar also provides lateral bracing and distributes power between modules.

Power distribution between truss power storage box and ROW power lead Power distribution from truss along ROW cable and across BAY support bar and power distributor.

Power distribution along ROW cable to wheeled column and remote power storage box.

Solar blind bay module is pulled out horizontally away from truss.

Solar blind bay module suspended from row cables.

Light cylinder
 Double truss
 Primary columns
 Lateral power distribution