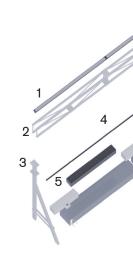

SOLAR TAPESTRY

Interlocking BAY connection support bar. This support bar also provides lateral bracing and distributes power between modules.

Power distribution between truss power storage box and ROW power lead Power distribution from truss along ROW cable and across BAY support bar and power distributor.

Power distribution along ROW cable to wheeled column and remote power storage box.

Solar blind bay module is pulled out horizontally away from truss.

Solar blind bay module suspended from row cables.

Light cylinder
 Double truss
 Primary columns
 Lateral power distribution

conduit
5. Power storage boxes
6. Cable boxes
7. Solar blind control boxes