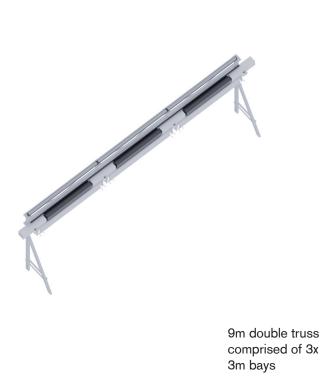

Power distribution along ROW cable to wheeled column and remote power storage box.

Solar blind bay module is pulled out horizontally away from truss.

Solar blind bay module suspended from row cables.

Light cylinder
 Double truss
 Primary columns
 Lateral power distribution