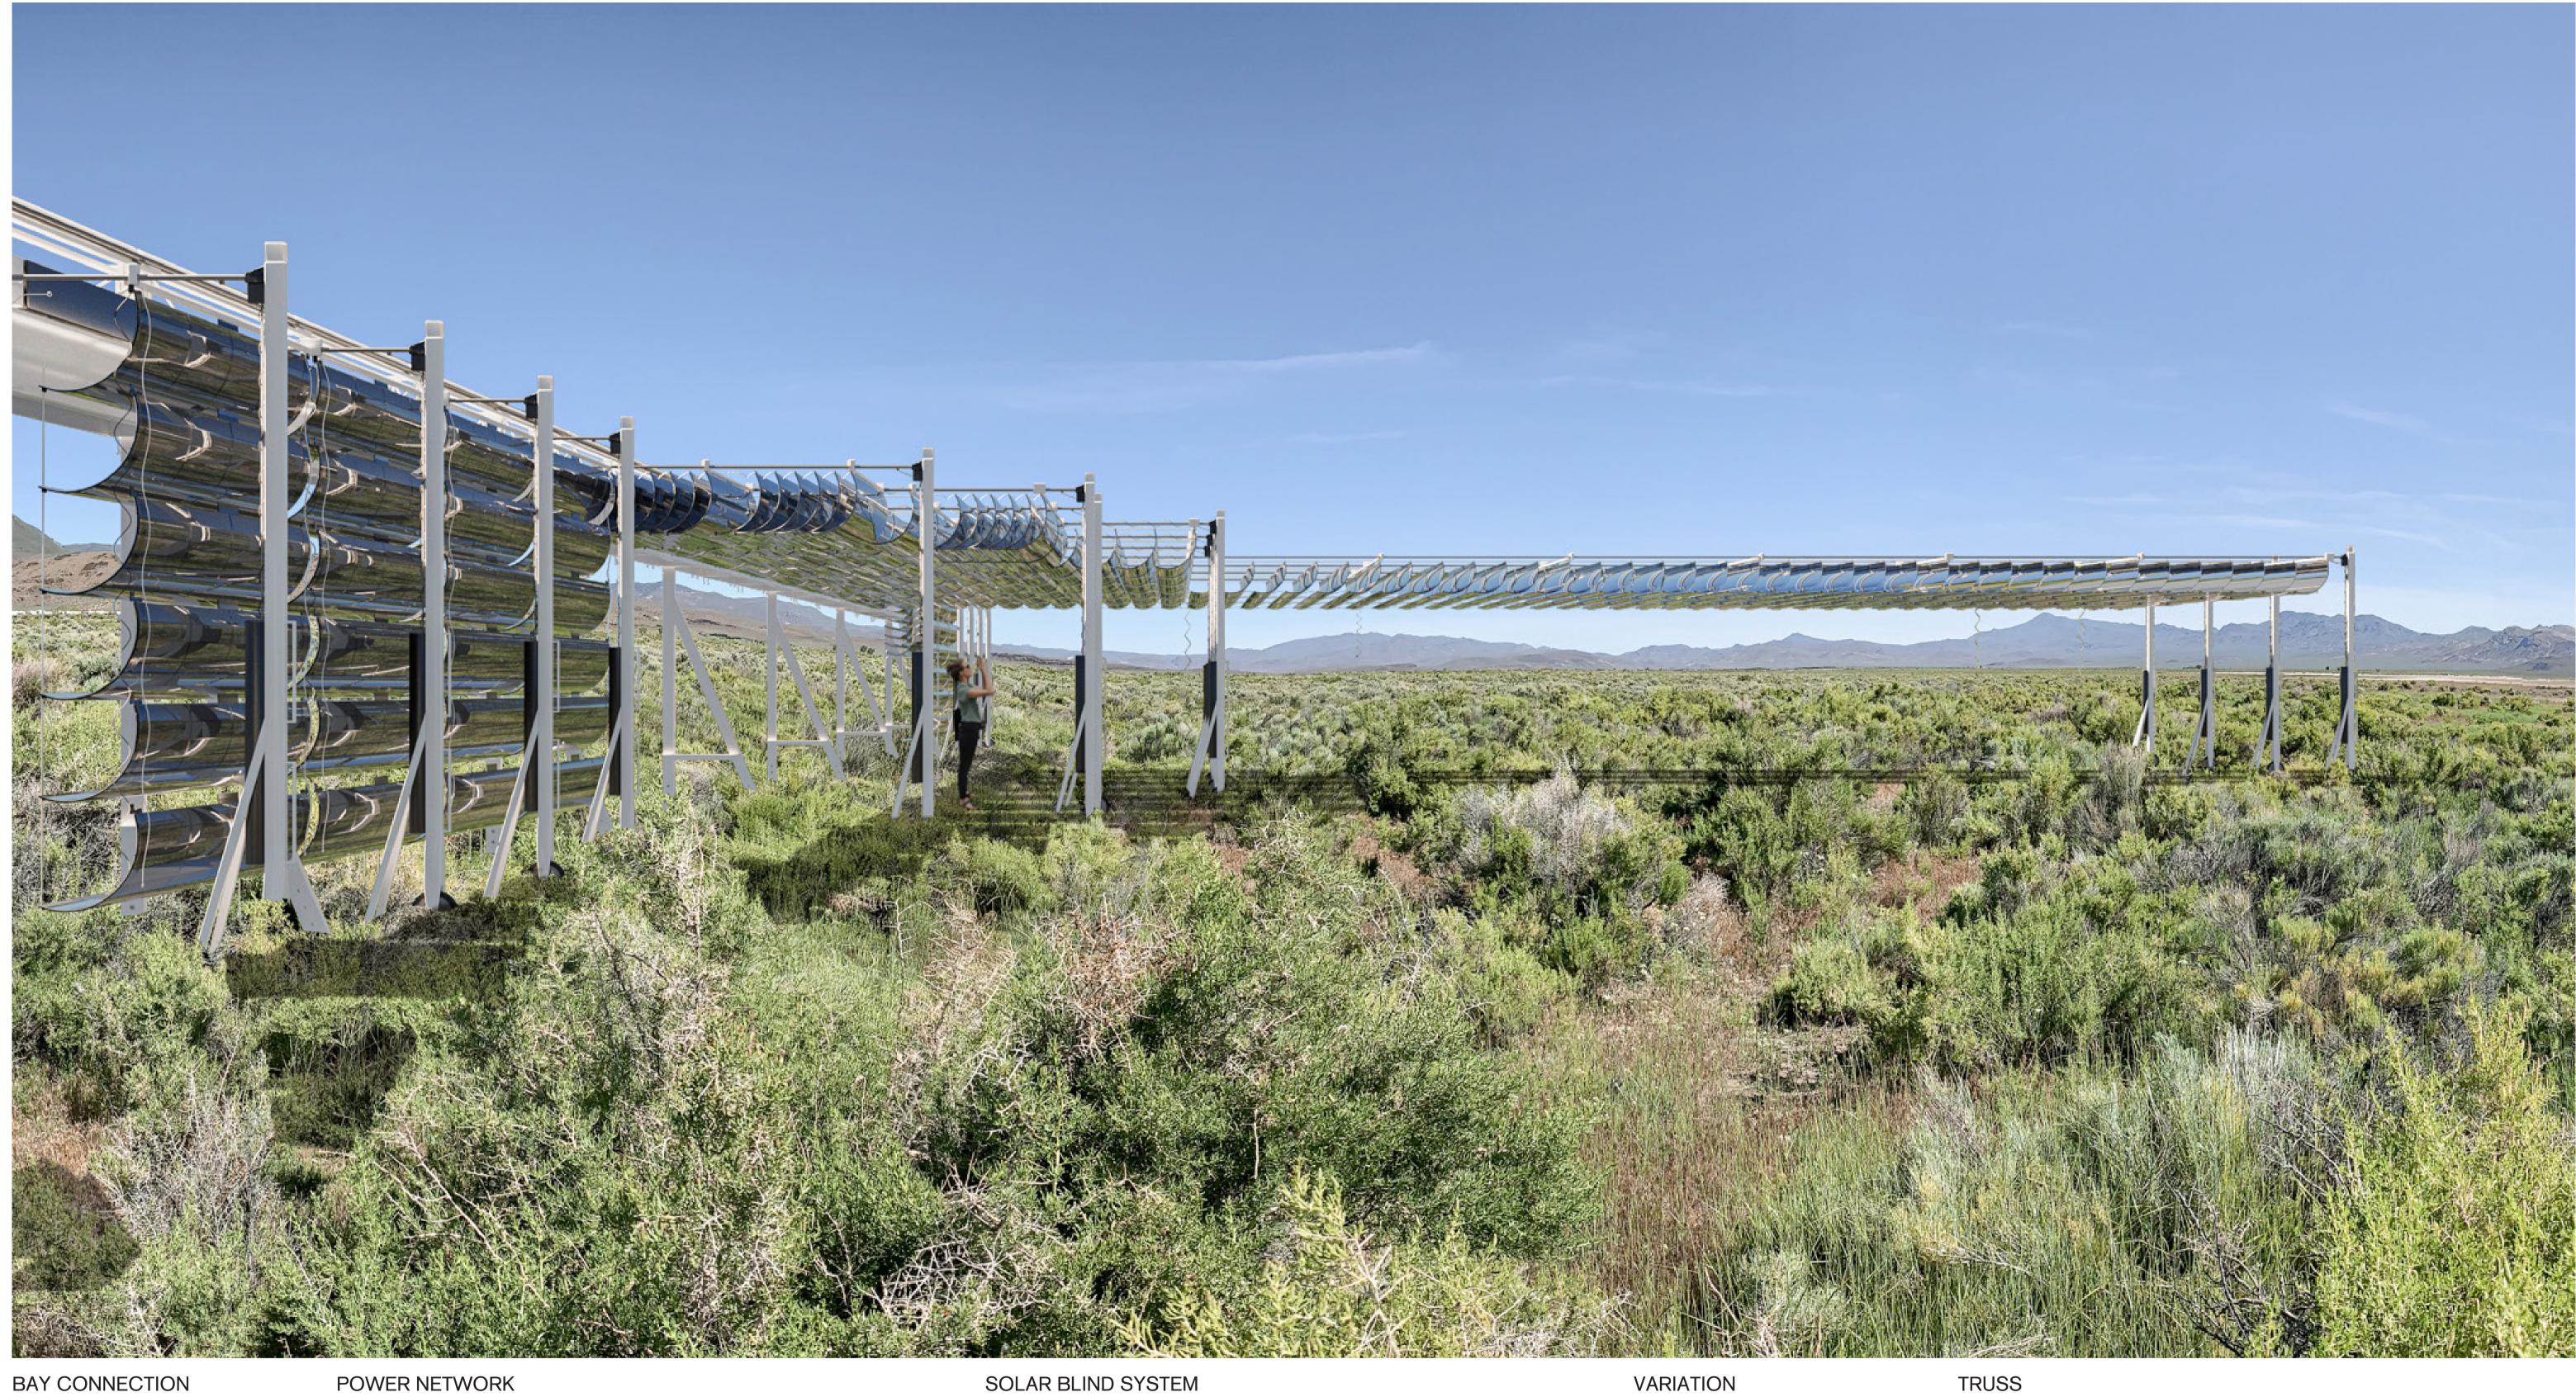

SOLAR TAPESTRY

Interlocking BAY connection support bar. This support bar also provides lateral bracing and distributes power between modules.

Power distribution between truss power storage box and ROW power lead Power distribution from truss along ROW cable and across BAY support bar and power distributor.

Power distribution along ROW cable to wheeled column and remote power storage box.

Solar blind bay module is pulled out horizontally away from truss.

Solar blind bay module suspended from row cables.

Light cylinder
 Double truss
 Primary columns
 Lateral power distribution

conduit
5. Power storage boxes
6. Cable boxes
7. Solar blind control boxes