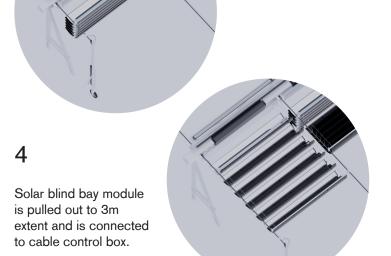

Power distribution along ROW cable to wheeled column and remote power storage box.

Solar blind bay module is pulled out horizontally away from truss.

Solar blind bay module suspended from row cables.

Light cylinder
 Double truss
 Primary columns
 Lateral power distribution