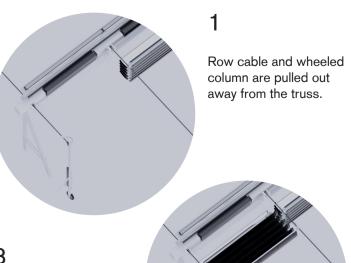

Power distribution along ROW cable to wheeled column and remote power storage box.

Solar blind bay module is pulled out horizontally away from truss.

Solar blind bay module suspended from row cables.

Light cylinder
 Double truss
 Primary columns
 Lateral power distribution