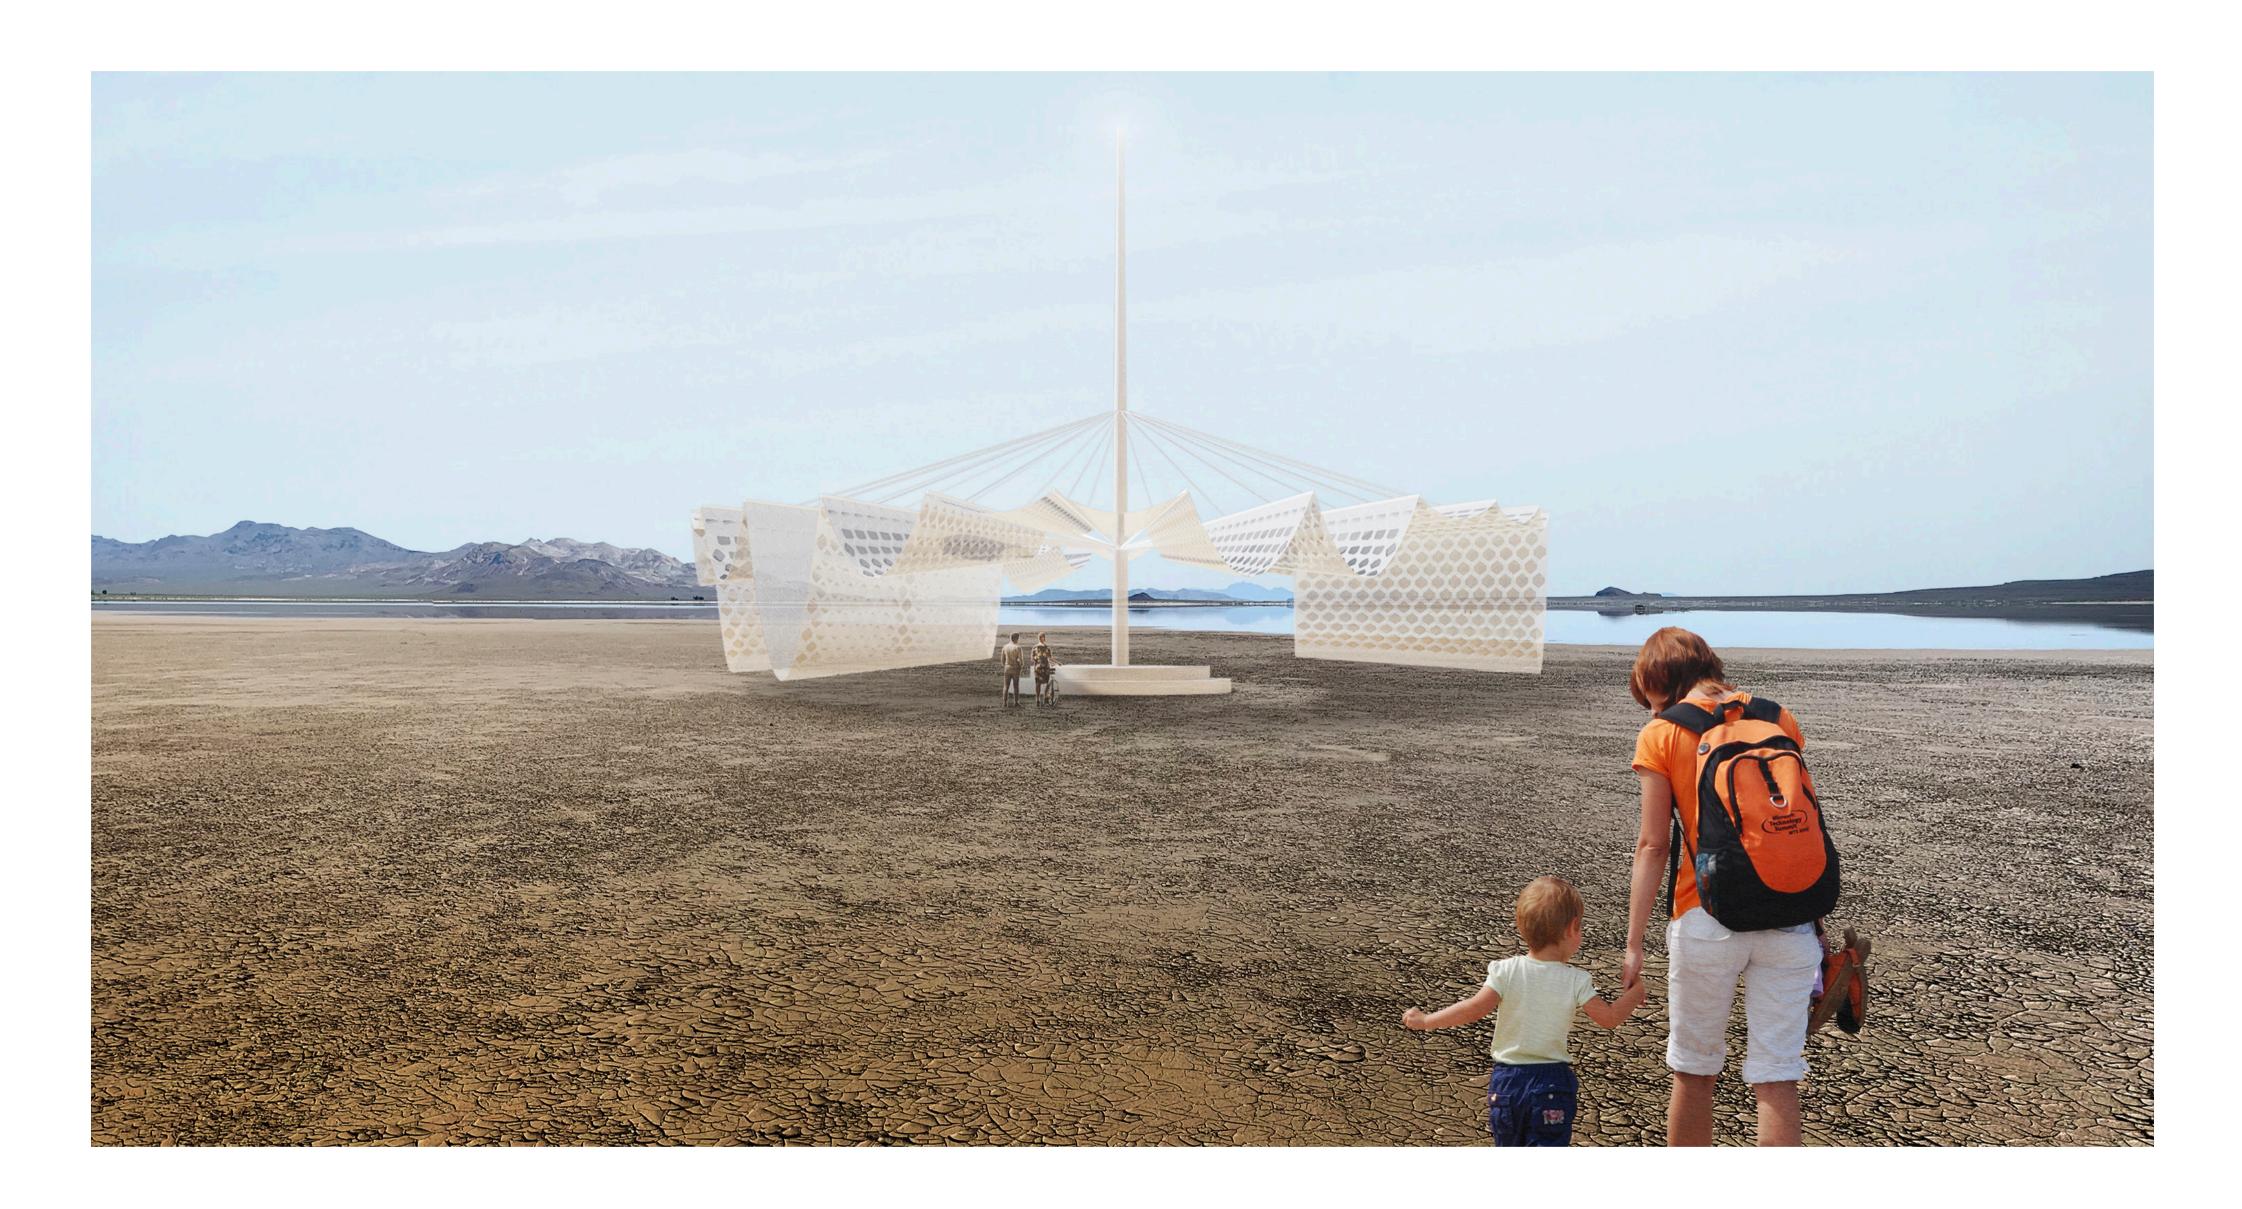

The intention of this proposal is to provide a flexible and sustainable product that can shelter all kinds of experiences in Fly Ranch guided by Burning Man culture. The sustainable design of this product is concerned with maintaining quality of life by assembling prefabricated elements and respecting the natural environment by not altering it. This concept developed in an ephemeral prospective will claim back the works of nomadic cultures.

## The Concept.

Thanks to its modular and prefabricated architecture, Symbiosis is easy to transport, easy to repair and easy to assemble. In the same way, once the installation is no longer needed, it can be easily disassembled, transported, or even recycled. All this possible for its low-cost, eco-friendly, and replicable design.