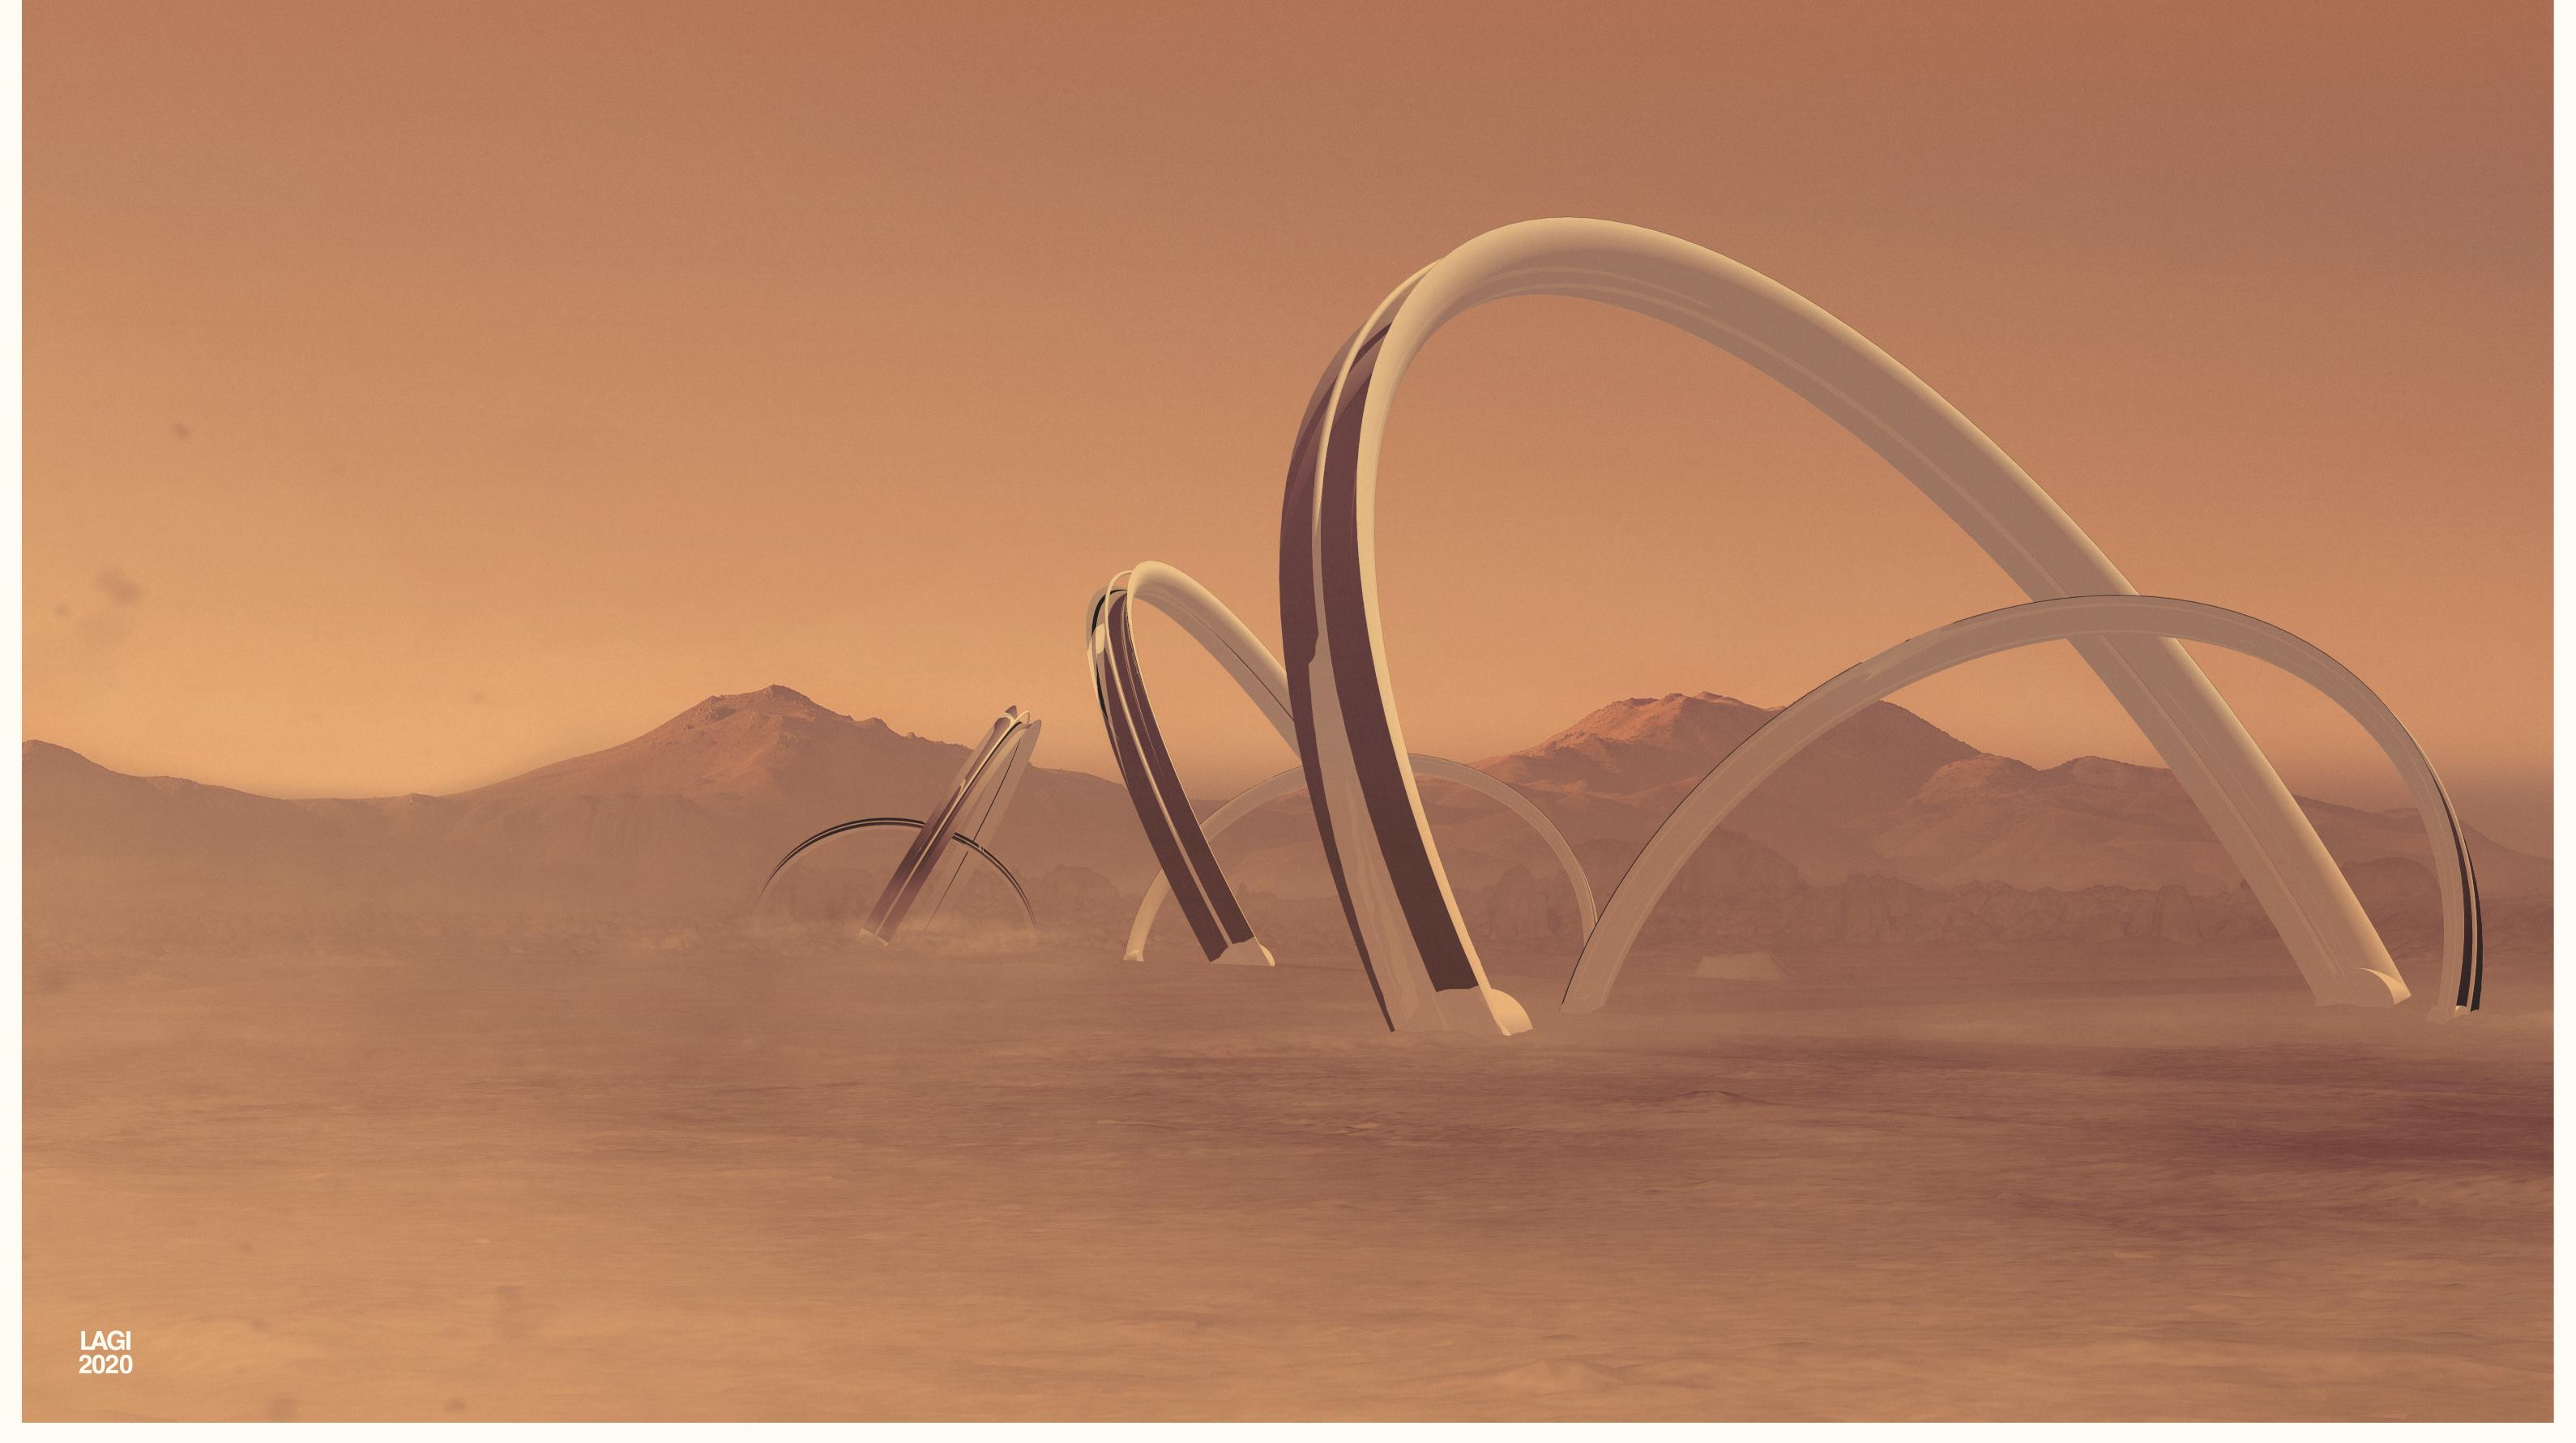

## > HALATIONS

HALATION'S SERVE AS GENERATIVE SOLAR INSTALLATIONS, WHICH SEEK TO REVITALISE PARABOLIC TROUGH TECHNOLOGY, THOUGH SCULPTURAL FORM AND MECHANICAL MOVEMENT, BOTH FUNCTIONING TO MAXIMISE POTENTIAL SOLAR CAPACITY. THE POWER PRODUCED BY EACH HALATION, IS PRIMARILY UTILISED IN THE FORMS GENTLE SUN SYNCHRONISATION AND DEFUSED LIGHTING ARRAY, WITH EXCESS DIVERTED TO THE NEEDS OF INTRIGUED WONDERERS. THESE MIRAGE LIKE MANIFESTATIONS OF SOLAR POTENTIAL AND ARTISTIC ACTIVATION, SEEK TO OCCUPY REMOTE EXTENTS OF THE SITE, AS TO INCENTIVISE INDIVIDUAL EXPLORATION, ULTIMATELY FUNCTIONING TO EXPAND AND ENHANCE OUR PERCEPTUAL UNDERSTANDINGS OF THE NORTHERN NEVADA LANDSCAPE, THROUGH A DECENTRALISED STRATEGY FOR SITE ACTIVATION.