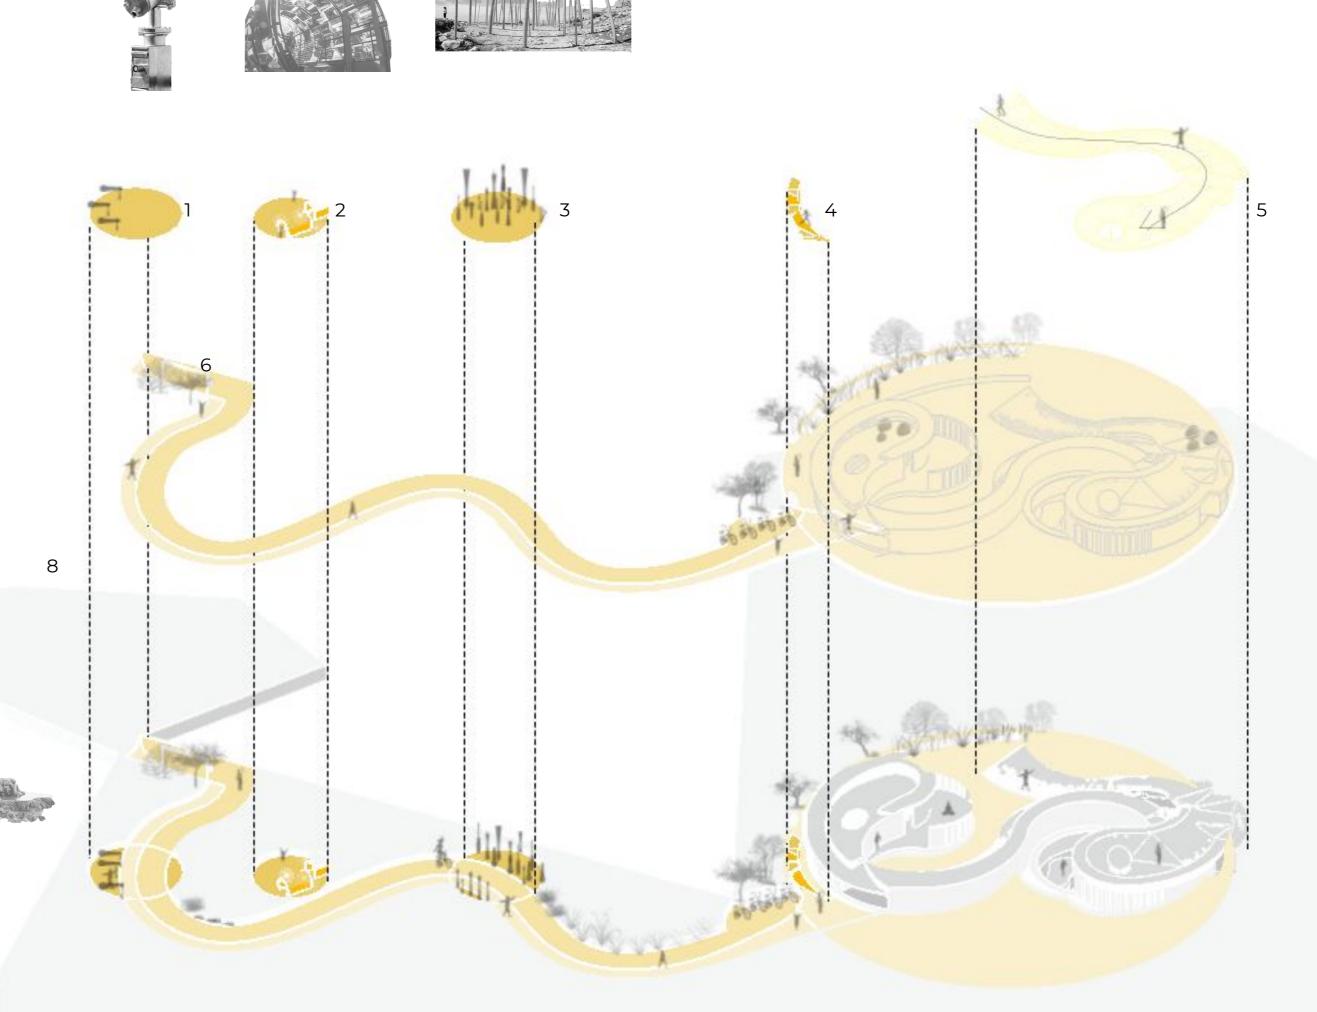

Megaphones

Feet sensory Visitable roof (viewer)

Transport station

Geiser

Lagoon

- Sensory path
- Entrance Reception
- Tea room
- Contemplation garden
- Biodigestor
- Wetland
- Hot springs
- Clay baths 10. Dry toilets
- Multipurpose room
- . Meditation garden
- Ramp up