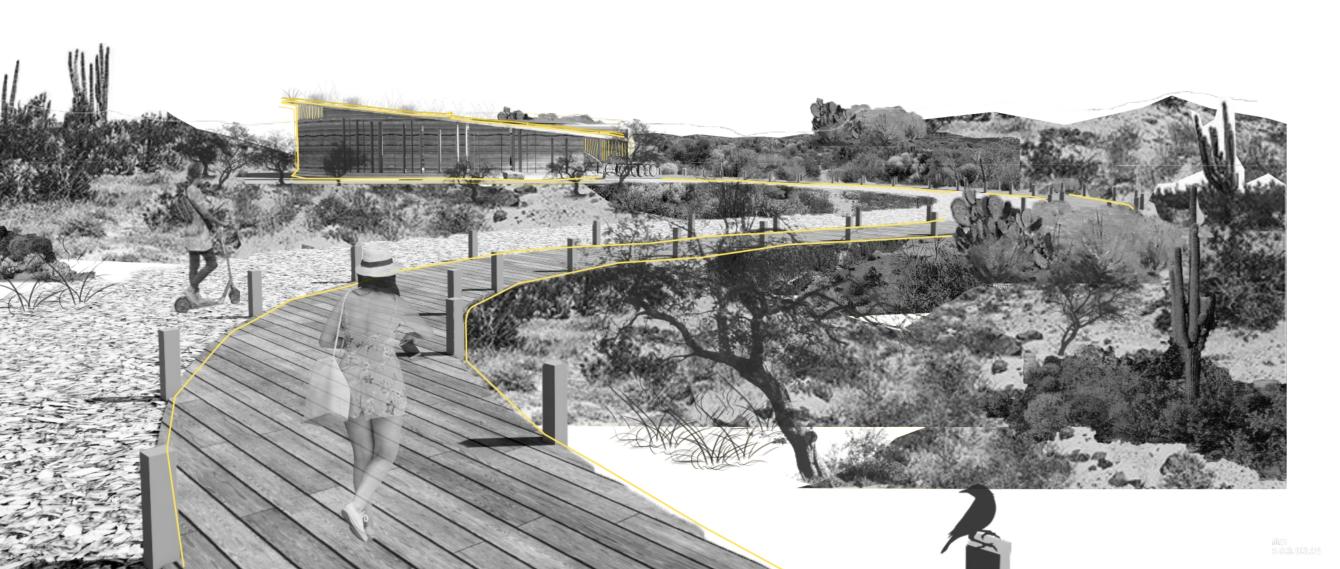

## o-phosis

O-phosis offers a transformation through the healing and contemplation of nature.

That's the reason why we use naturopathy, contemplation zones, and living materials in the installations.

In the beginning there is a Pathway of senses, a passage under the desert landscape that emerges from it to discover a new place, and yourself.