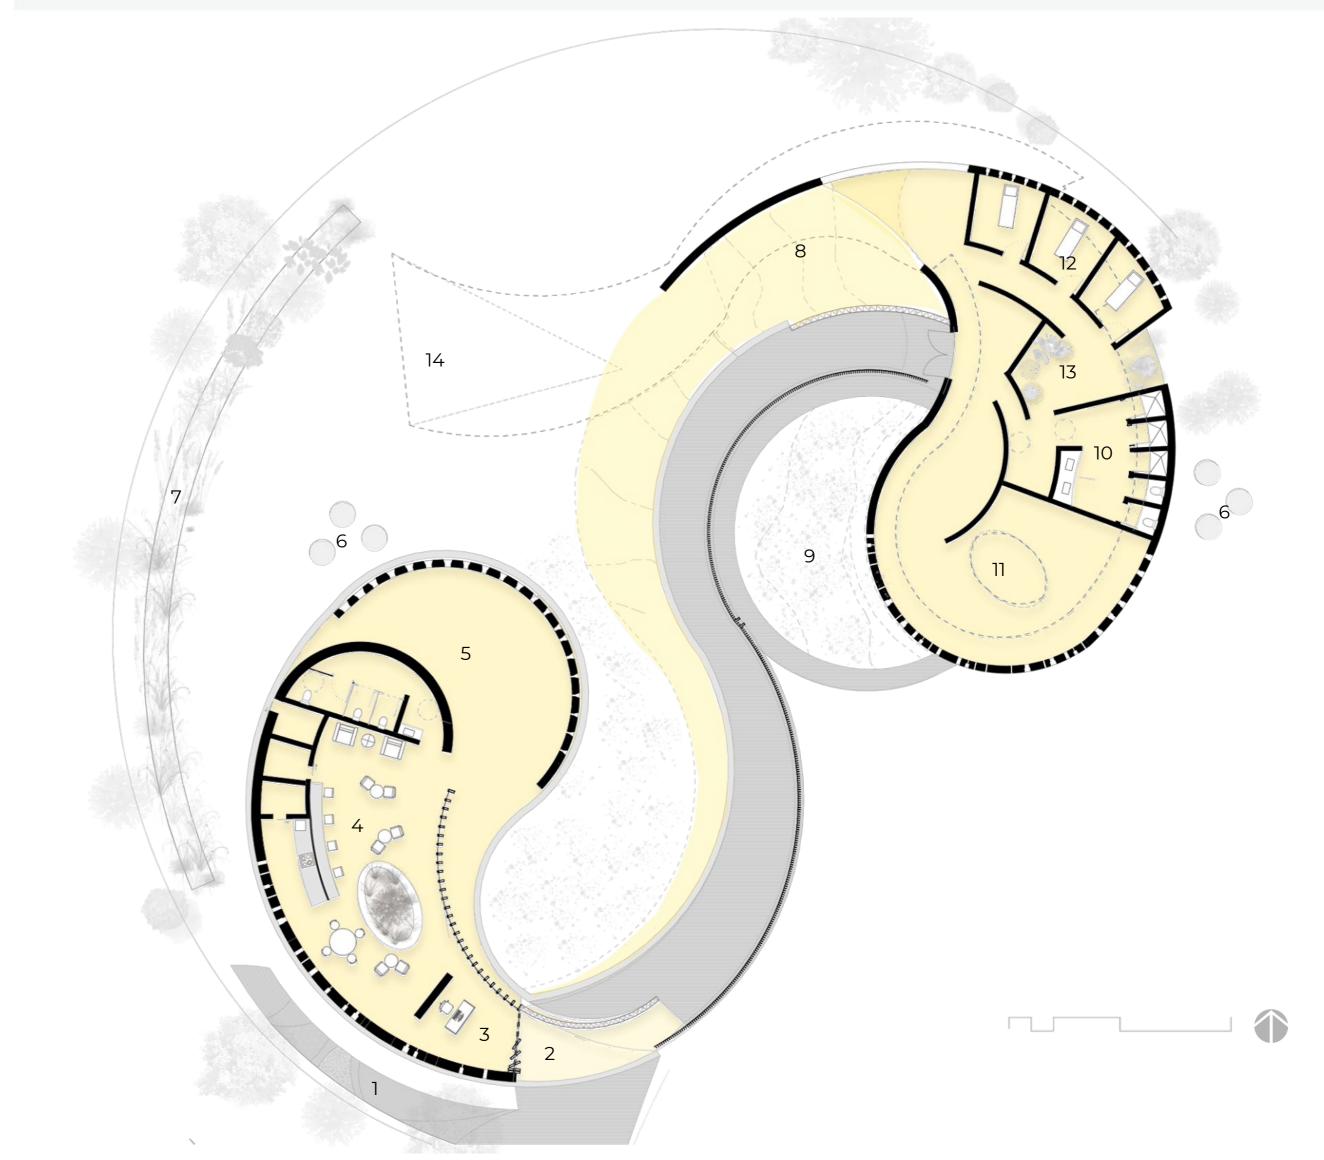

- Sensory path
- Entrance Reception
- Tea room
- Contemplation garden
- Biodigestor
- Wetland
- Hot springs
- Clay baths 10. Dry toilets
- Multipurpose room
- . Meditation garden
- Ramp up