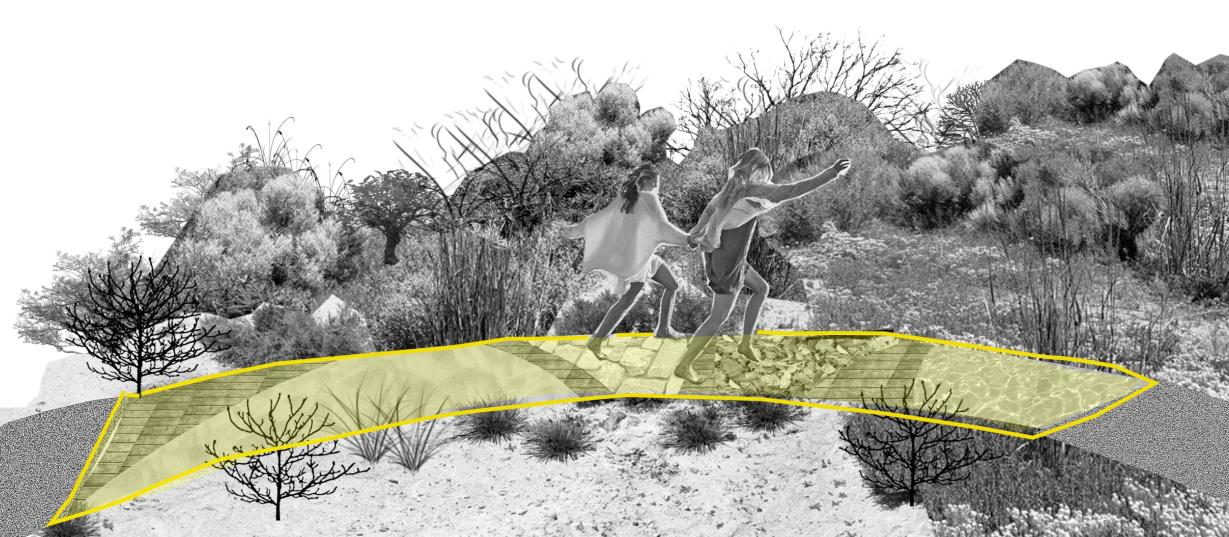

## o-phosis

O-phosis offers a transformation through the healing and contemplation of nature.

That's the reason why we use naturopathy, contemplation zones, and living materials in the installations.

In the beginning there is a Pathway of senses, a passage under the desert landscape that emerges from it to discover a new place, and yourself.

- Sensory path
- Entrance Reception
- Tea room
- Contemplation garden
- Biodigestor
- Wetland
- Hot springs
- Clay baths 10. Dry toilets
- Multipurpose room
- . Meditation garden
- Ramp up