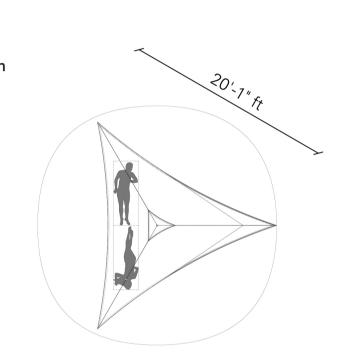

#### The HUT

The HUT inside the R.A.N.C.H. design is simple, funtional and sustainable, it can Host up to 2/3 people and it does not impact the enviroment.

### Components

1-Fabric type 1 -Canapa 100% Natural 2-Fabric type 2 -Space Blanket 3-Structure Aluminium 100% Recycled

5-Water Resistent fabric base