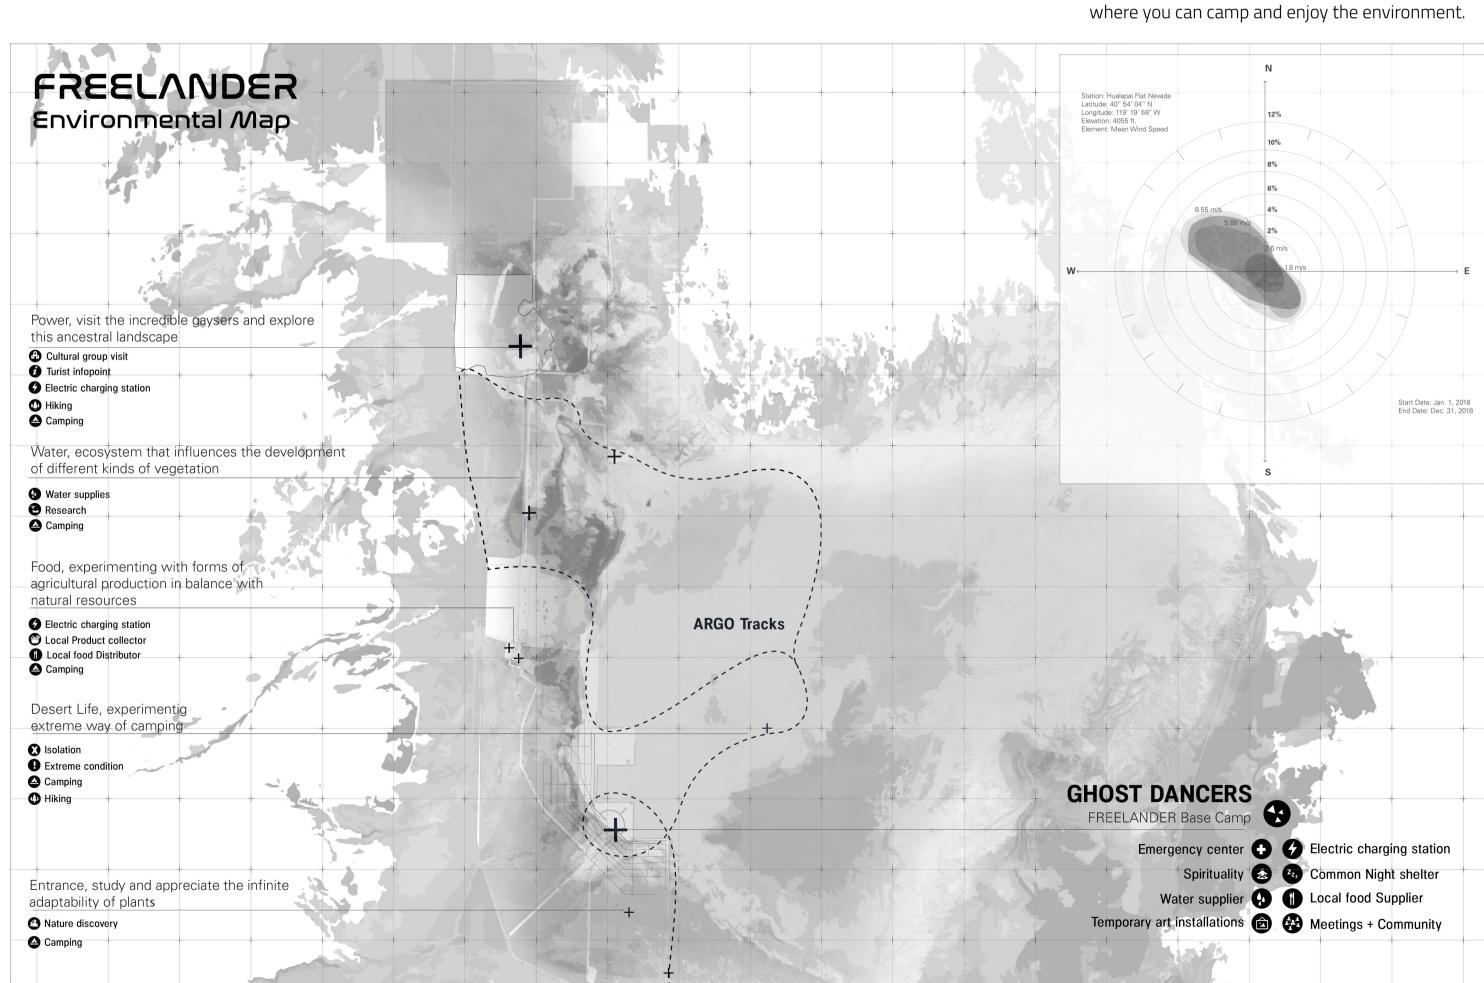

## Fly Ranch FREELANDER MAP

You can find The FREELANDER Environmental Map inside the R.A.N.C.H. Essential KIT, it shows the trajectory traveled by ARGO and natural Hotspots