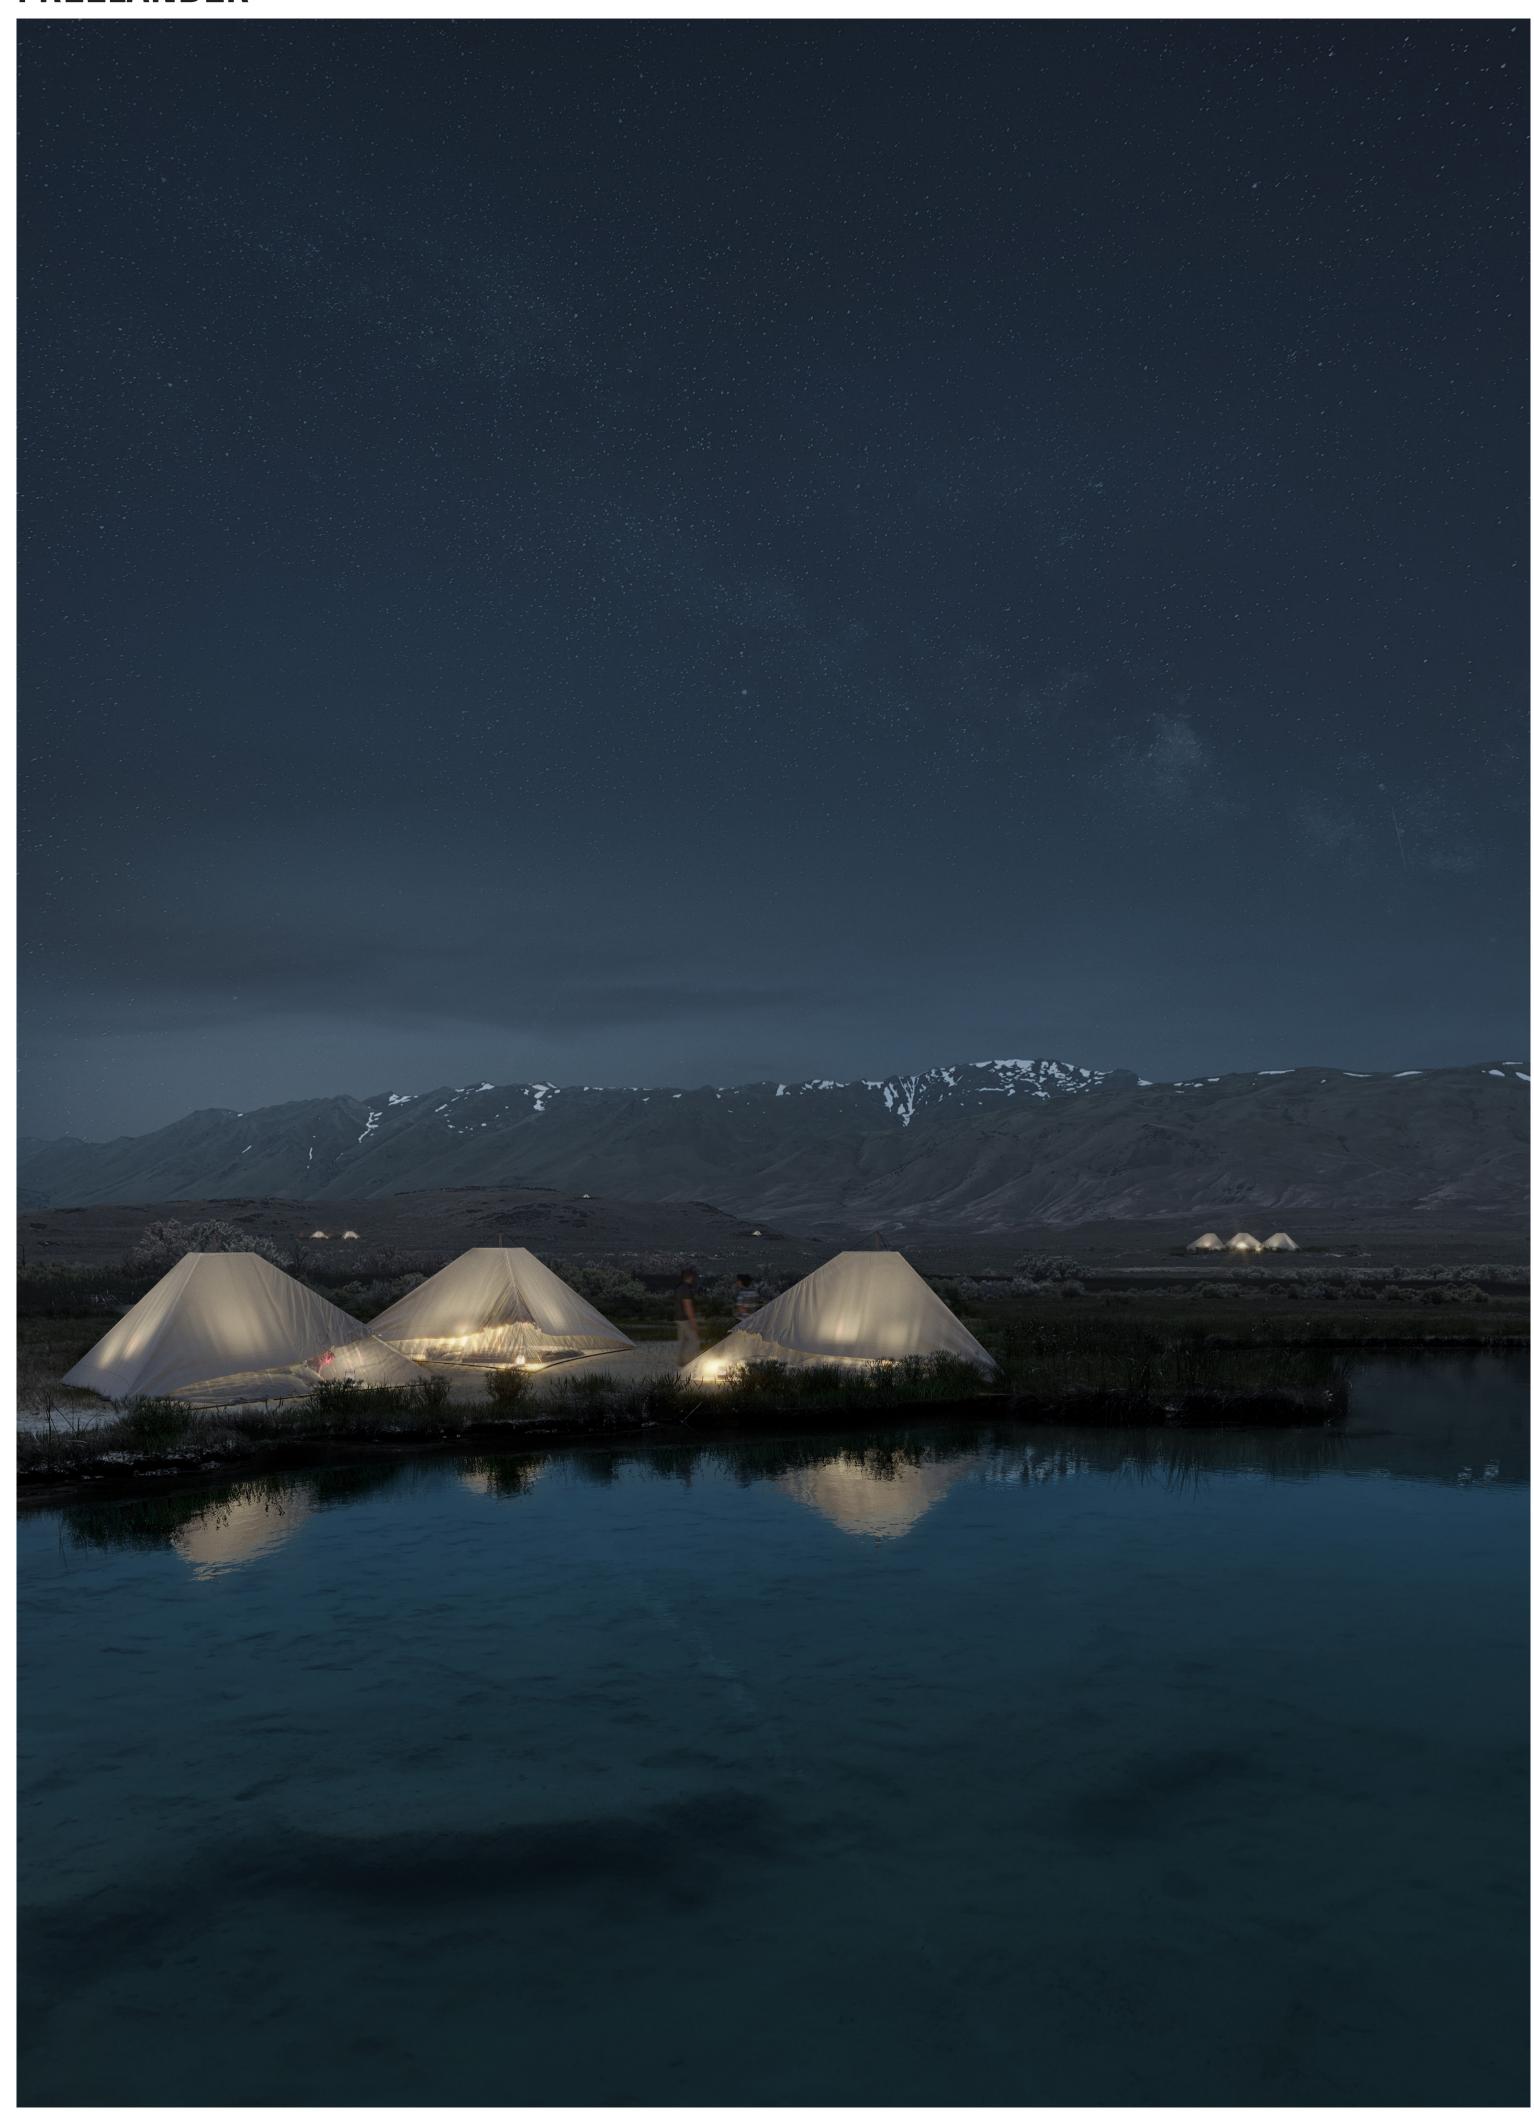

# **FREELANDER**

#### R.A.N.C.H. - FREELANDER Kit

R.A.N.C.H. - Rapidly Assemblable Nomadic Clustering Hut is the FREELANDER Essential KIT, it moves around the project area thanks to ARGO, on which up to eight R.A.N.C.H. Kit can be stored.

The R.A.N.C.H. allow free use of the whole Project site area, it can be carried alone and is composed of the minimum objects for camping in extreme locations. It look like an old military backpack and contains all the necessary tool for camping and survival for two days.

#### The HUT

The HUT inside the R.A.N.C.H. design is simple, funtional and sustainable, it can Host up to 2/3 people and it does not impact the enviroment.