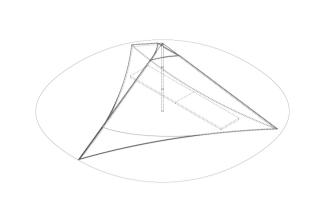

#### The HUT

The HUT inside the R.A.N.C.H. design is simple, funtional and sustainable, it can Host up to 2/3 people and it does not impact the enviroment.