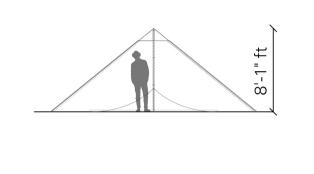

#### The HUT

The HUT inside the R.A.N.C.H. design is simple, funtional and sustainable, it can Host up to 2/3 people and it does not impact the enviroment.

### Components

1-Fabric type 1 -Canapa 100% Natural 2-Fabric type 2 -Space Blanket 3-Structure Aluminium 100% Recycled

5-Water Resistent fabric base