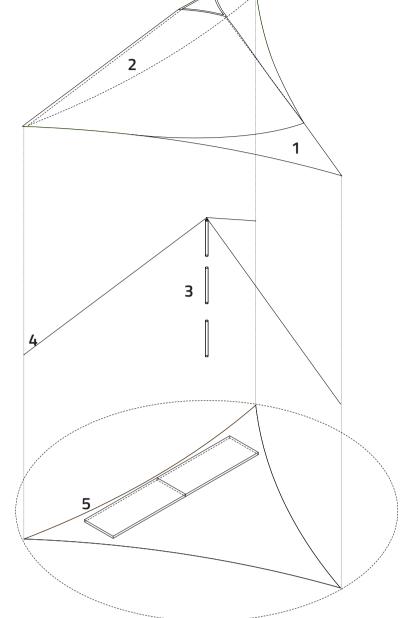

#### The HUT

The HUT inside the R.A.N.C.H. design is simple, funtional and sustainable, it can Host up to 2/3 people and it does not impact the enviroment.

### Components

1-Fabric type 1 -Canapa 100% Natural 2-Fabric type 2 -Space Blanket 3-Structure Aluminium 100% Recycled

5-Water Resistent fabric base