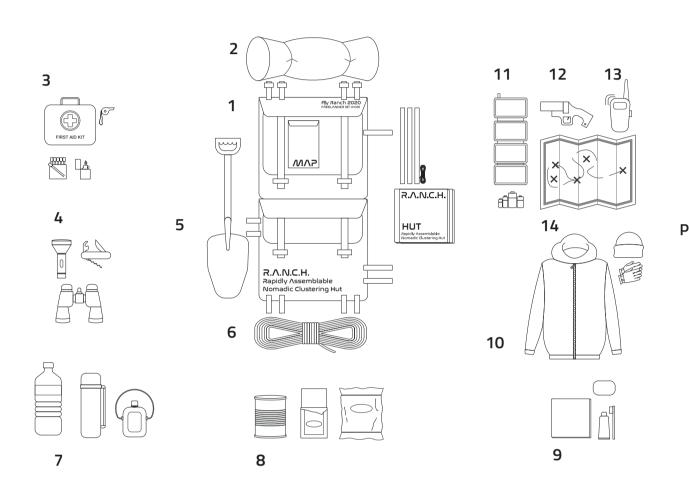

The essential contents are listed below:

| 1 R.A.N.C.H. Bag | 6 Military shovel | Personal Kit            | B Emergency Rad   |
|------------------|-------------------|-------------------------|-------------------|
| 2 Sleeping bag   | <b>6</b> Rope     | <b>10</b> Winter clotes | Fly Ranch         |
| 3 Emergency Kit  | 7 Water 1 Gal     | Mini solar panel        | FREELANDER<br>MAP |
| A Explorer tool  | <b>○</b> Food     | <b>5</b> Flave Cup      |                   |