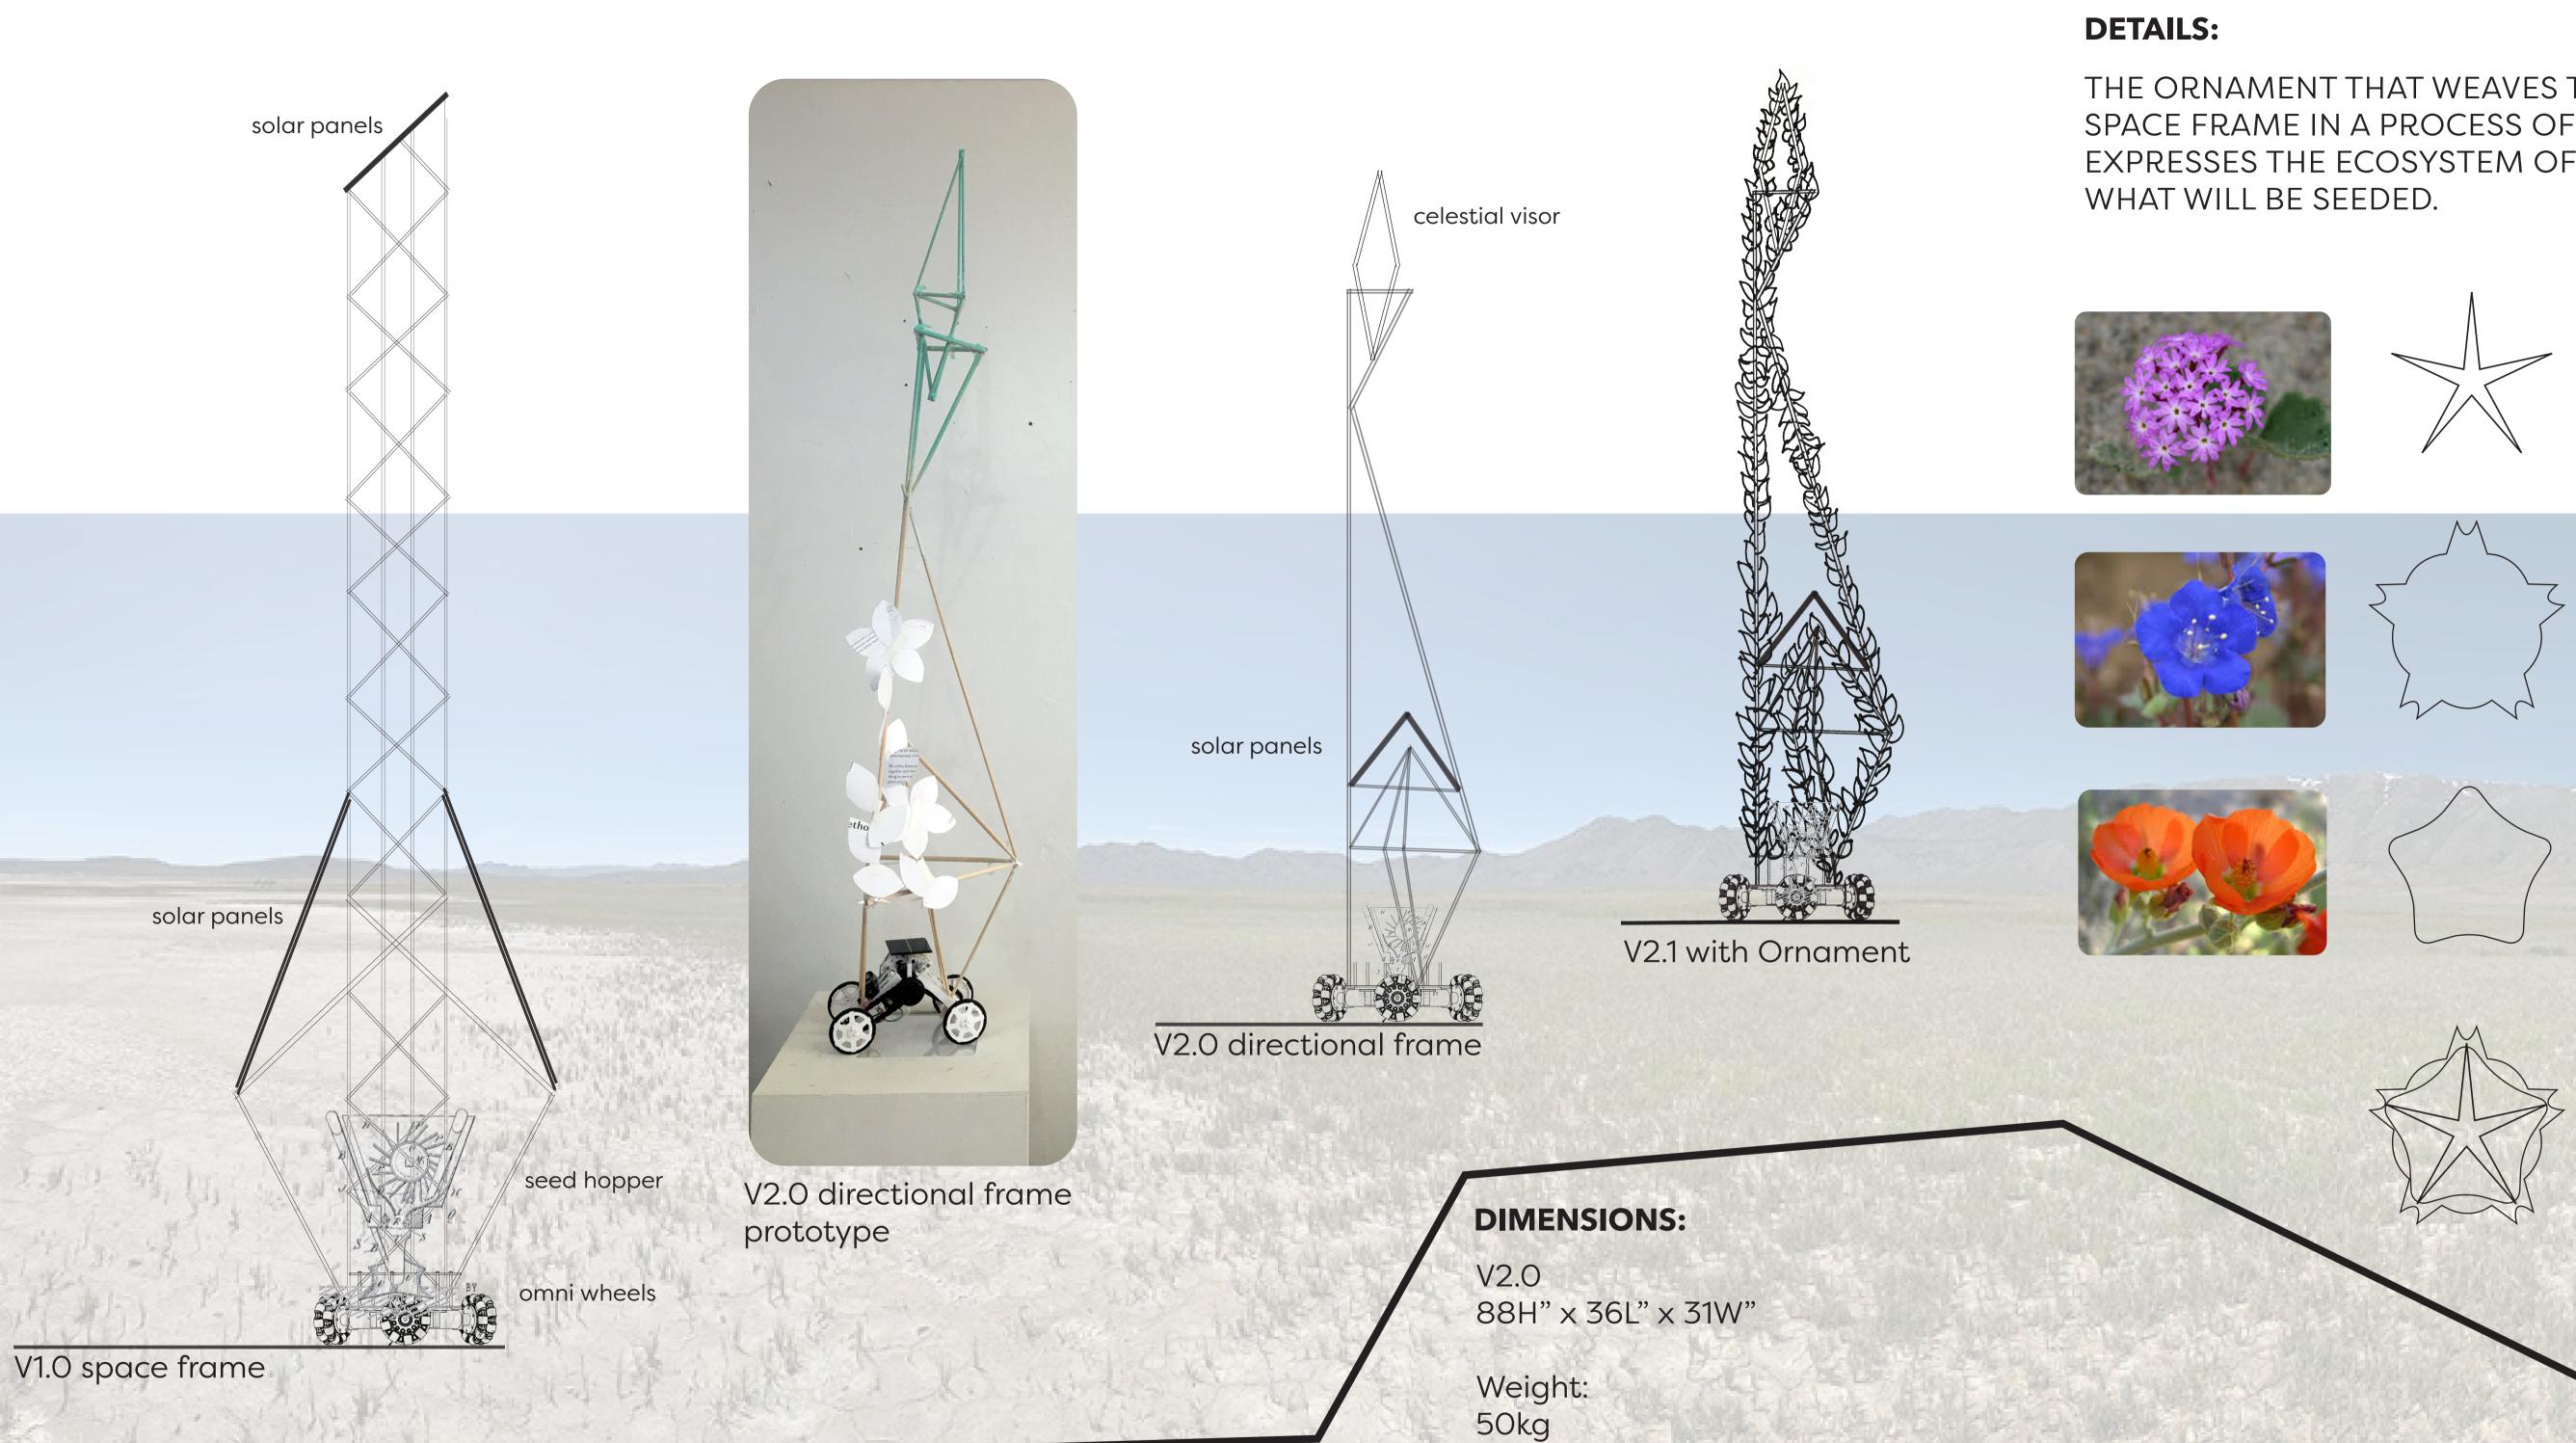

## Prototype Design Process

## **MATERIALS:**

omni wheels battery solar panels space frame seed hopper seeds nesting materials

## **ACTIONS:**

At Rest - Nesting Materials for birds

In Motion - Seeding Spirals: 2 week seeding period capacity to seed 7 acres

Tracking Cosmos spirals, curves, angles THE ORNAMENT THAT WEAVES THROUGH THE SPACE FRAME IN A PROCESS OF SUBLIMATION EXPRESSES THE ECOSYSTEM OF FLY RANCH AND

Sand Verbena Abronia Villosa

Blue Phacelia Phacelia distans

**Desert Globemallow** Sphaeralcea ambigua

combined 5 petal star system ornament

## **PROTOTYPE STRATEGY**

Build yupas after summer solstice Short term has life cycle of fall seeding and spring blooms.

Annual lifecycle is an annual bloom in the perimeter is fall seeding, summer solstice bloom.