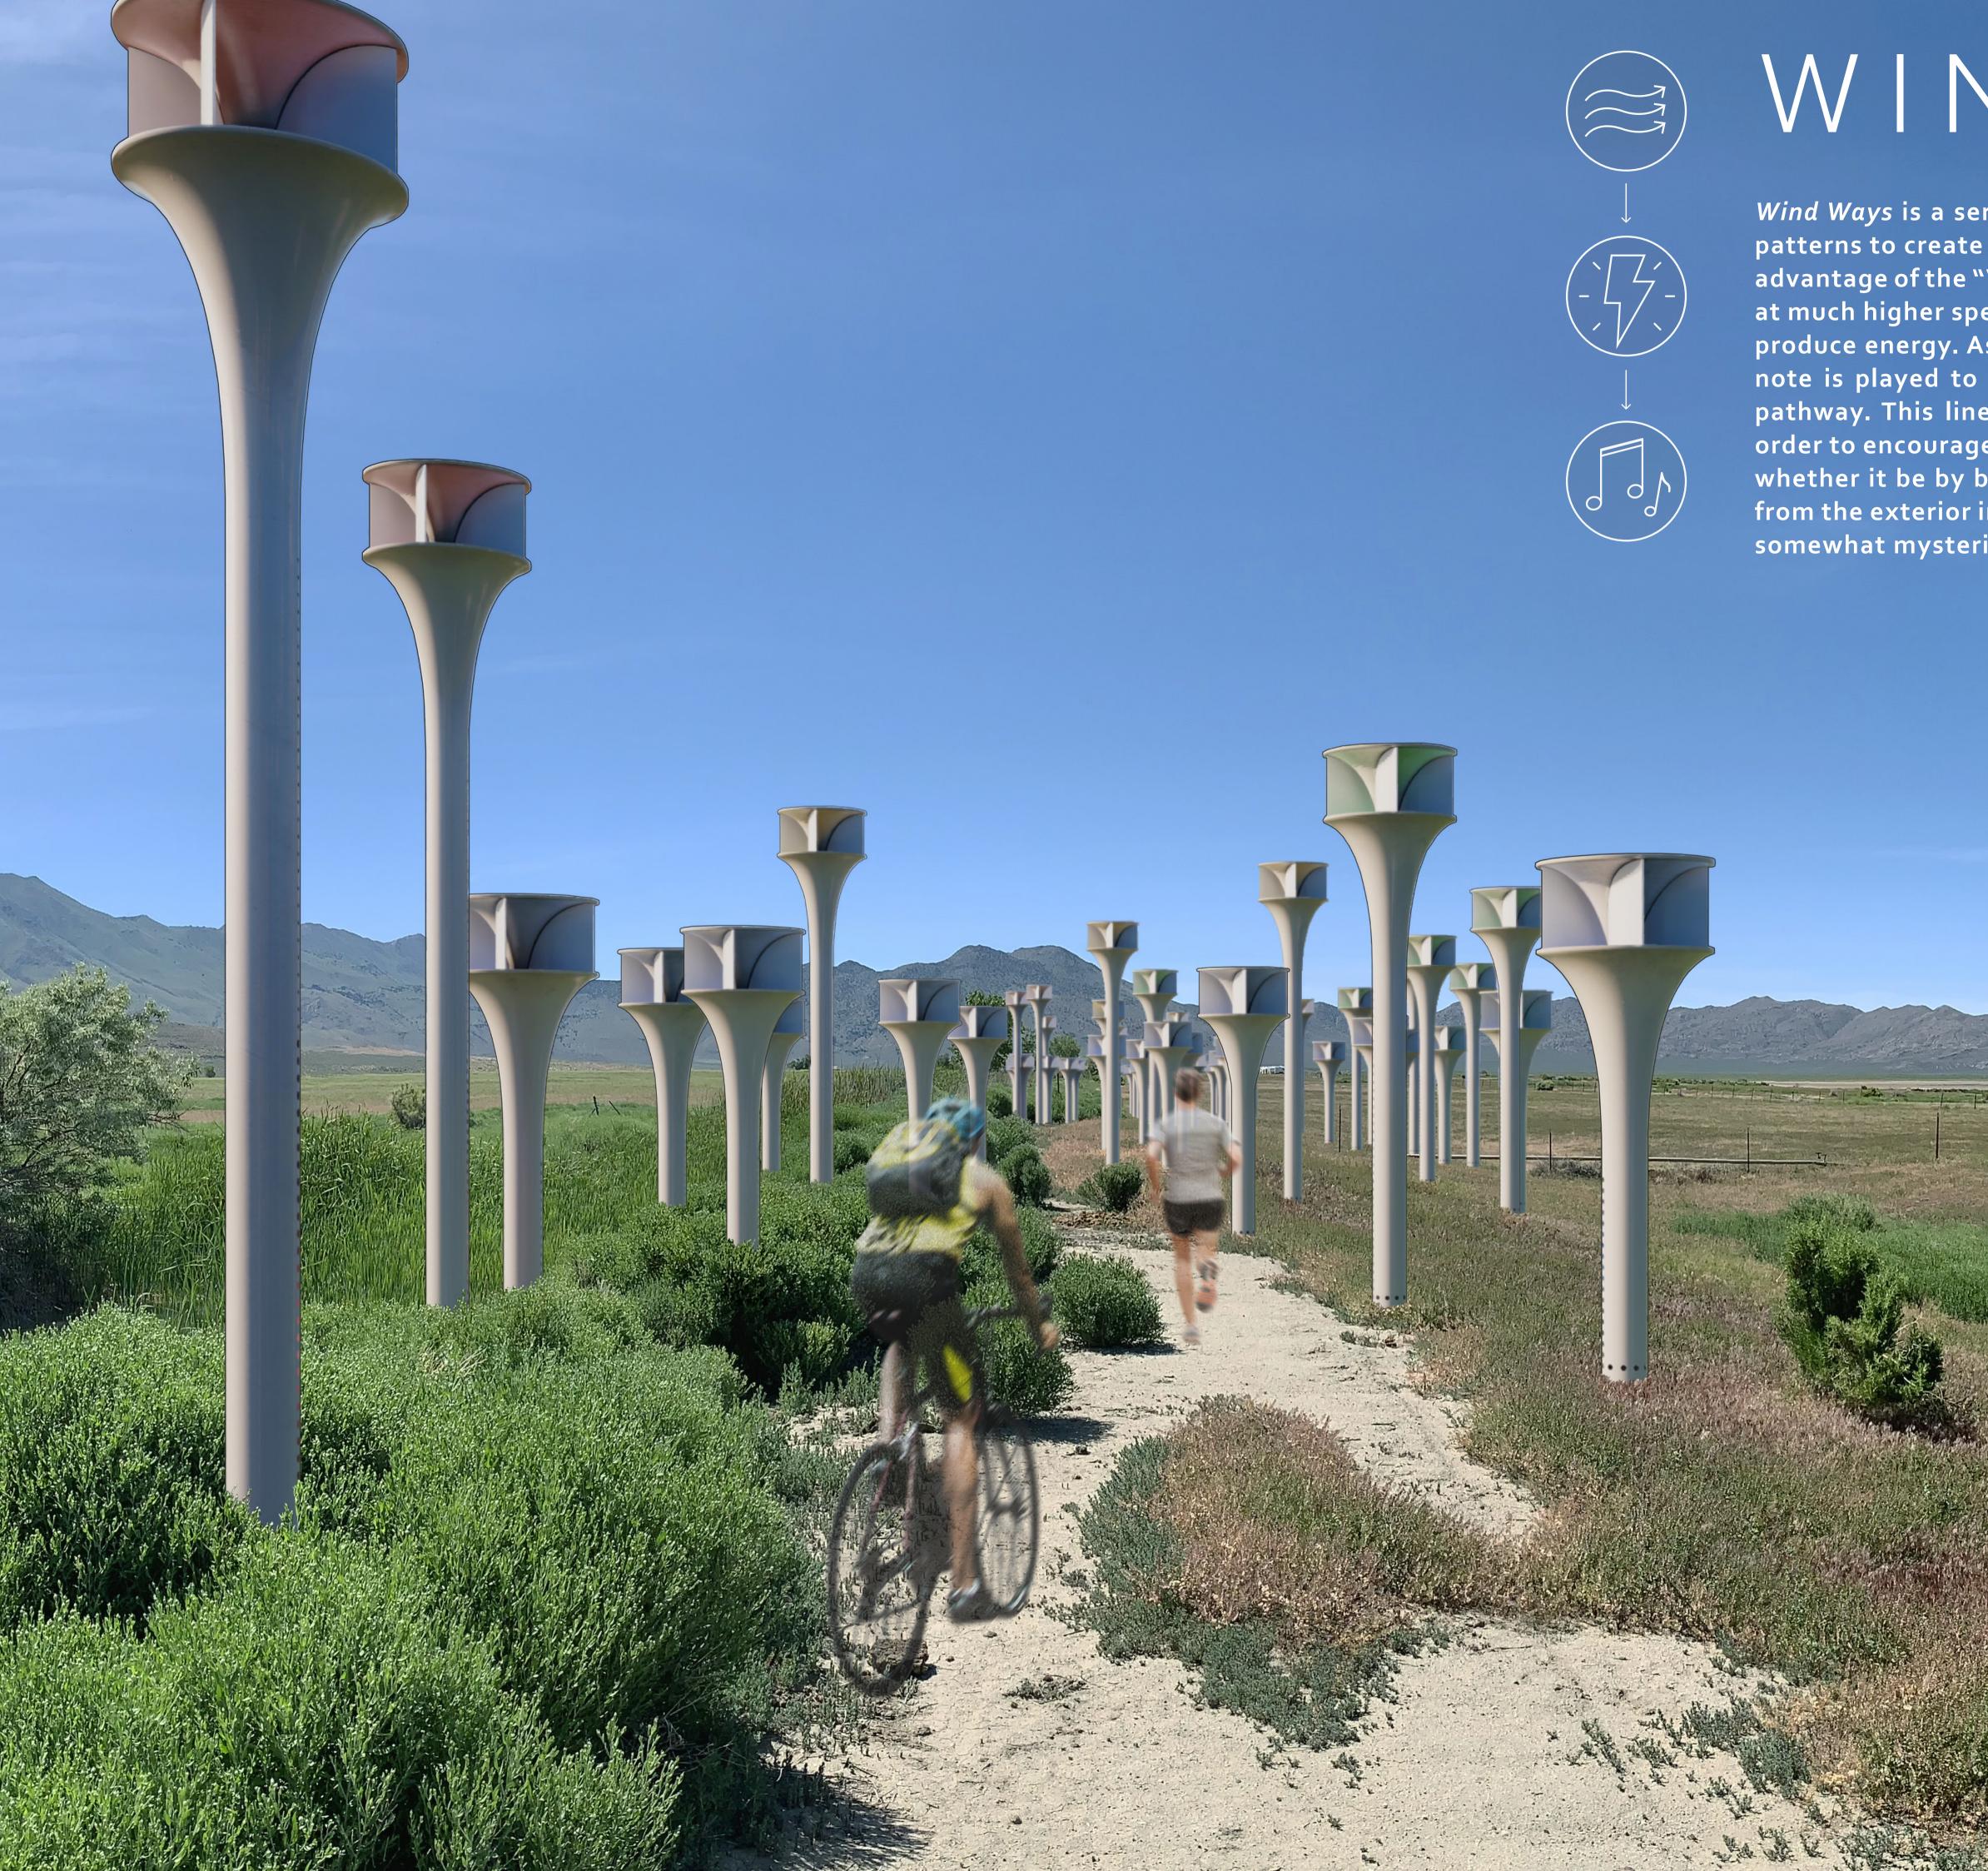

## WIND WAYS

Wind Ways is a series of aluminum pipes that uses incoming wind patterns to create energy and sound. The shape of each pole takes advantage of the "Venturi Effect", propelling the winds downwards at much higher speeds through a set of mechanical fans in order to produce energy. As the wind then exits each pipe, a specific music note is played to eventually create an entire song throughout a pathway. This line of pipes is meant to be placed along trails in order to encourage the users to pass through at consistent speeds, whether it be by bike or by foot. All mechanisms are hidden away from the exterior in order to leave the viewer with a simplistic, and somewhat mysterious, experience as they pass through.