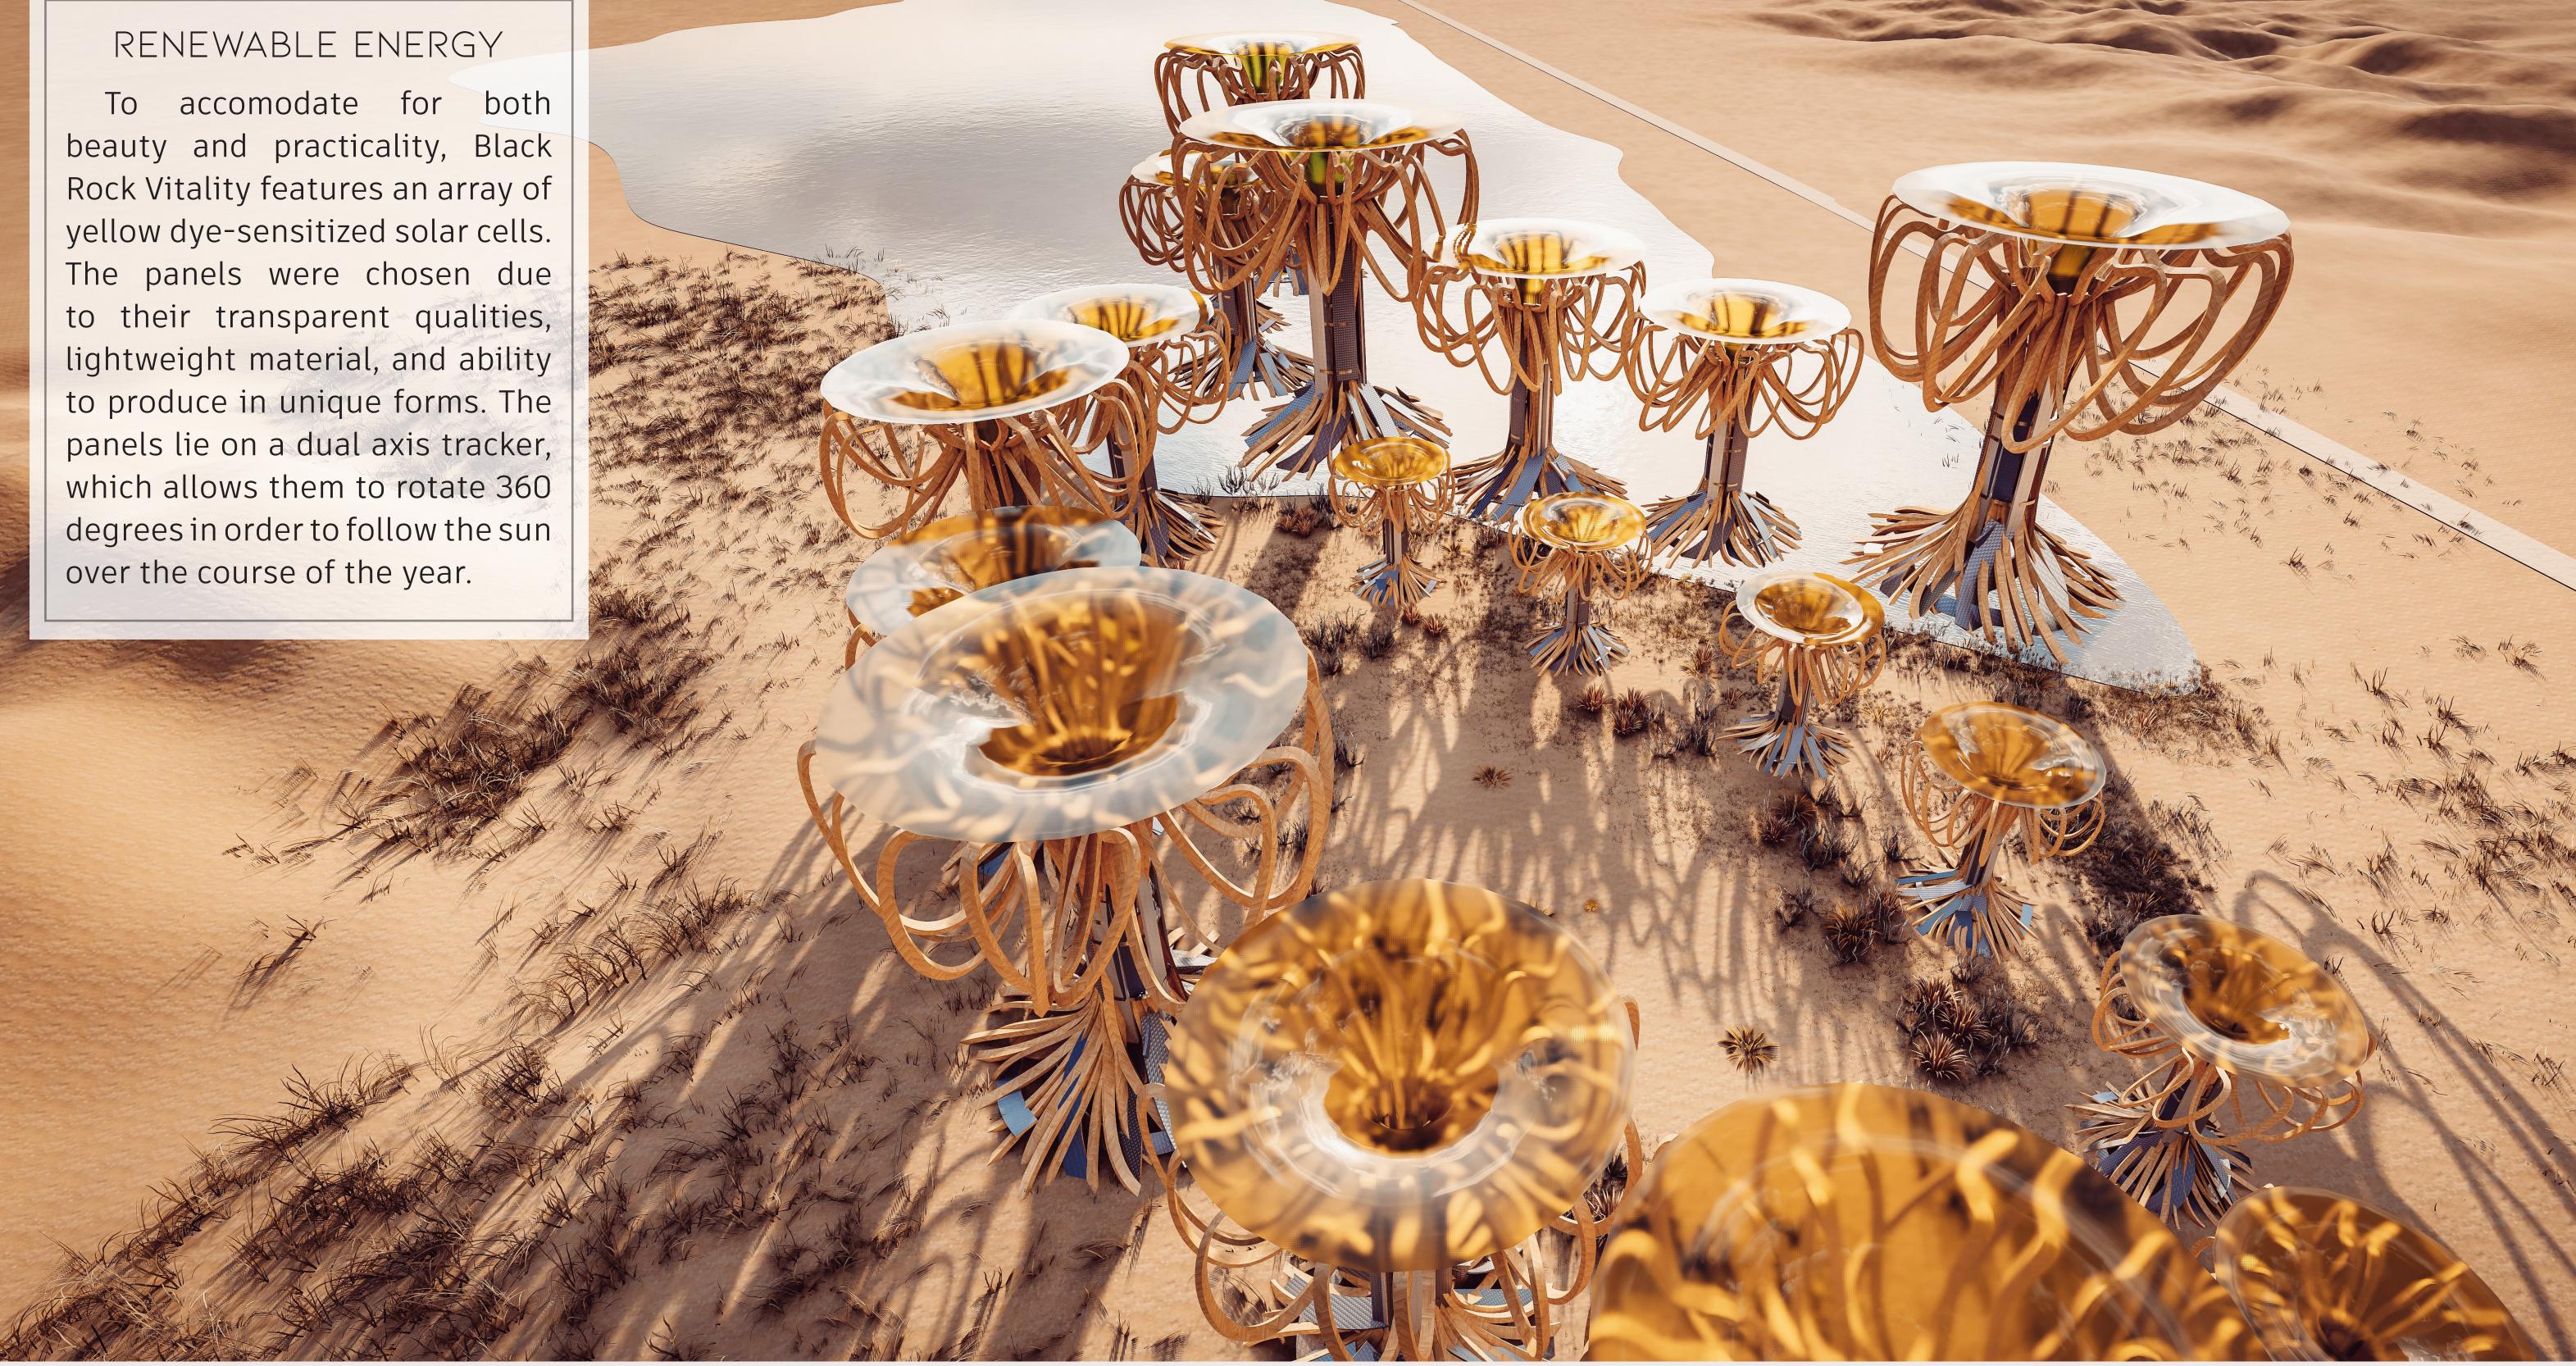

GIFTING COMMUNAL EFFORT LEAVING NO TRACE

The design proposes a cultural landmark that promotes innovation, artmaking, and the exchange of ideas. As a shelter intended to host gatherings and events, the design becomes a desirable place to foster creativity and provide opportunities for interactive learning.

Burning Man is devoted to acts of giving. The design seeks to gift the public with a dedication to the natural environment. Through the creation of a replicable, regenerative model, users are urged to change their current habits to create a more sustainable future.

The design commits to leaving no physical trace. Adhering to the Burning Man principle of "leaving no trace," the proposal honors the natural environment through utilizing local scrap materials, maintaining the cleanlines