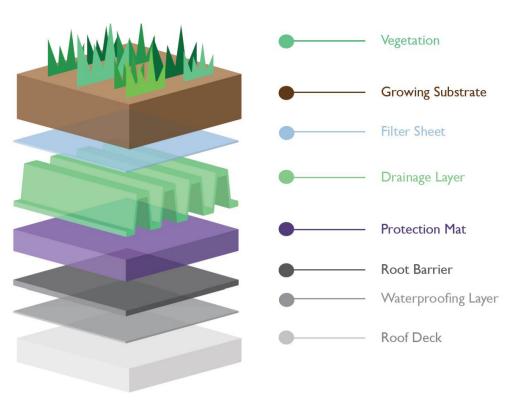

## EARTHEN "GREEN" ROOF

Earth / Green Roofs has many benefits at economic, ecological and societal levels. A green roof provides a rainwater buffer, purifies the air, reduces the ambient temperature, regulates the indoor temperature, saves energy and encourages biodiversity.