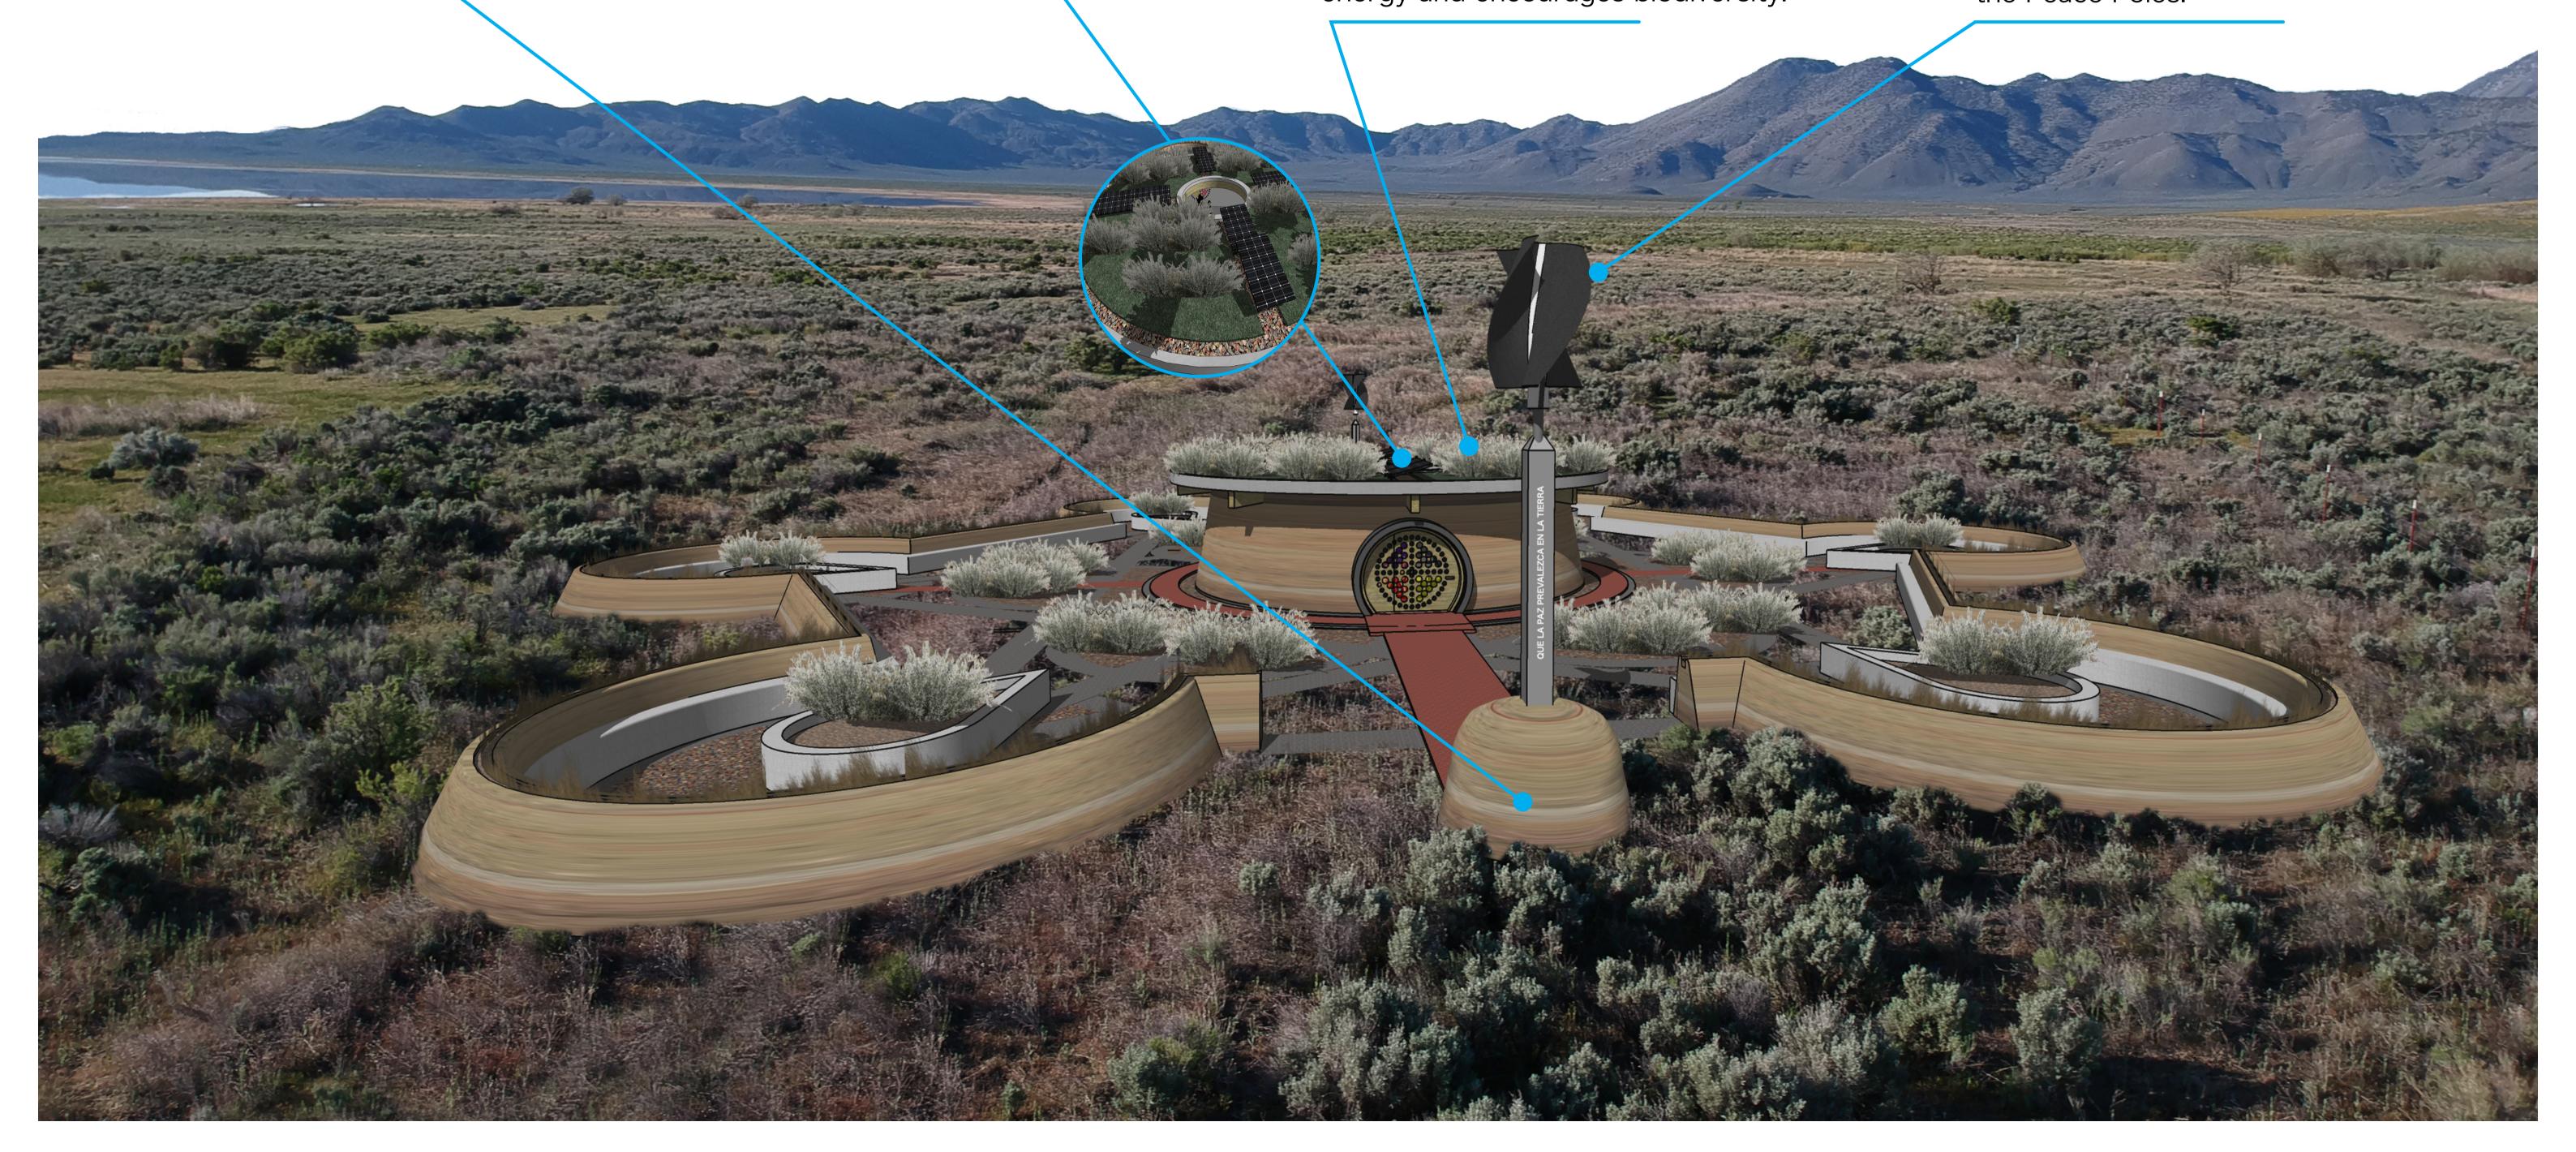

## PHOTOVOLTAIC SOLAR

Solar cells installed on the roof recieve sunlight throughout the day increasing the amount of energy captured. Batteries will be used to store power.

## EARTHEN "GREEN" ROOF

Earth / Green Roofs has many benefits at economic, ecological and societal levels. A green roof provides a rainwater buffer, purifies the air, reduces the ambient temperature, regulates the indoor temperature, saves energy and encourages biodiversity.

## VERTICAL WIND GENERATOR

Vertical wind generators can create power from winds as low as 3mph. Fly Ranch isnt known to have high winds so this is a system supplement the solar panels. Batteries for the wind and solar will be stored in the base of the Peace Poles.