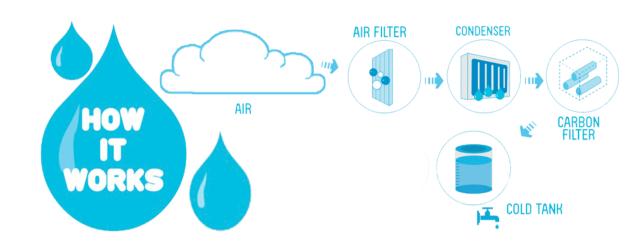

## ATMOSTPHERIC WATER GENERATOR

This device is able to generate water out of thin air by pull air over cooling coils that then condenses and is captured. The water then goes through filtration and to storage for later use.