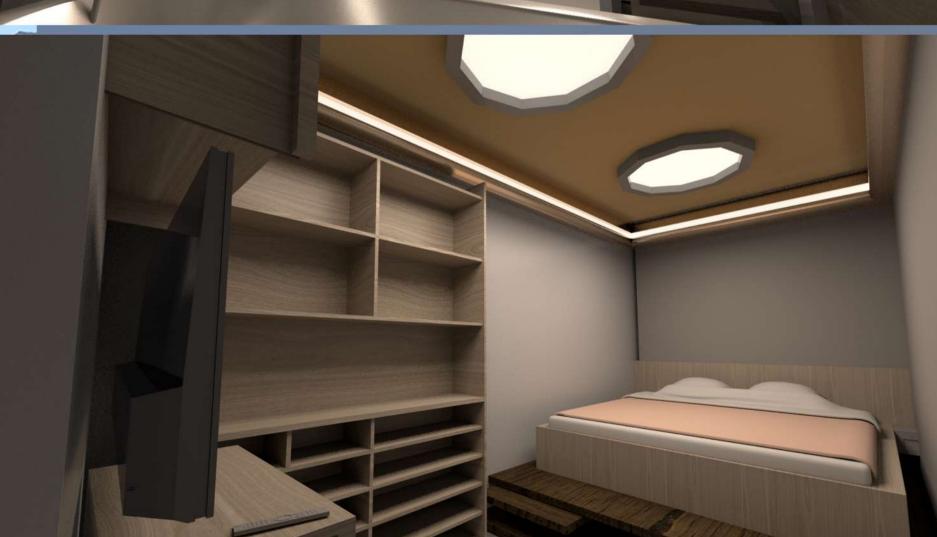

This Trine House concept consists of a 2 container layout design. The above-ground container having the living room, 1 small bathroom, and a kitchen/dining room.

The underground container holds the bigger bathroom, and the sleeping room.

Big Bathroom

5 Sleeping Room