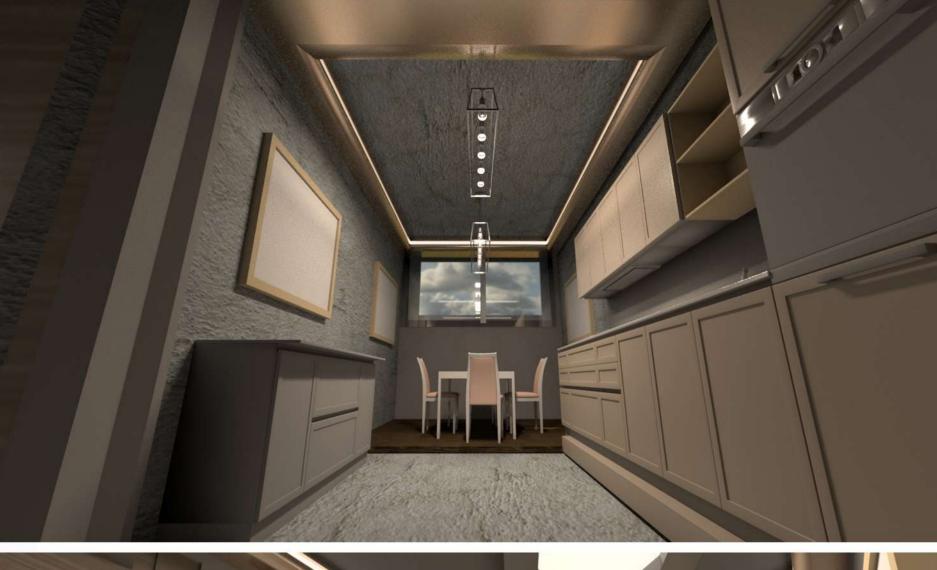

This Trine House concept consists of a 2 container layout design. The above-ground container having the living room, 1 small bathroom, and a kitchen/dining room.

The underground container holds the bigger bathroom, and the sleeping room.