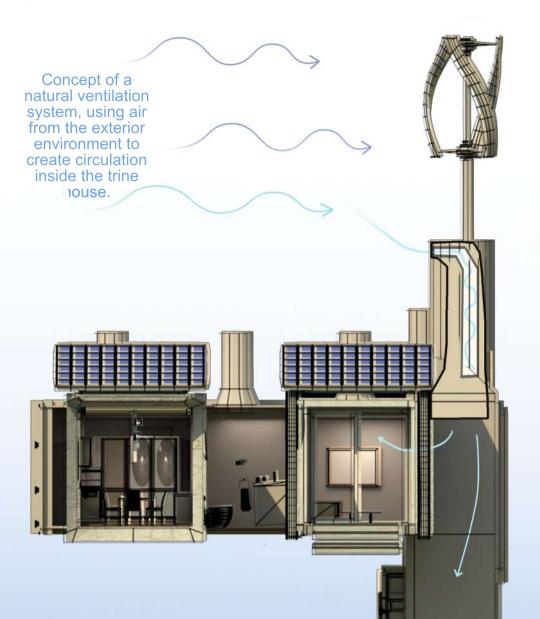

## 

Affordable and sustainable housing that blends in with the natural environment of Fly Ranch. Solar Panels and wind turbines are envisioned to provide renewable eletricity for each individual home, plus adding to Trine's electric grid. Repurposed shipping containers reinforced with sustainable building materials will be used as base for the construction of the trine house. With minimalist aesthetics and natural day-lighting, the Trine House promises to give you the experience of feeling part of this remarkable earth's environment.

This Trine House concept consists of a 2 container layout design. The above-ground container having the living room, 1 small bathroom, and a kitchen/dining room.

The underground container holds the bigger bathroom, and the sleeping room.