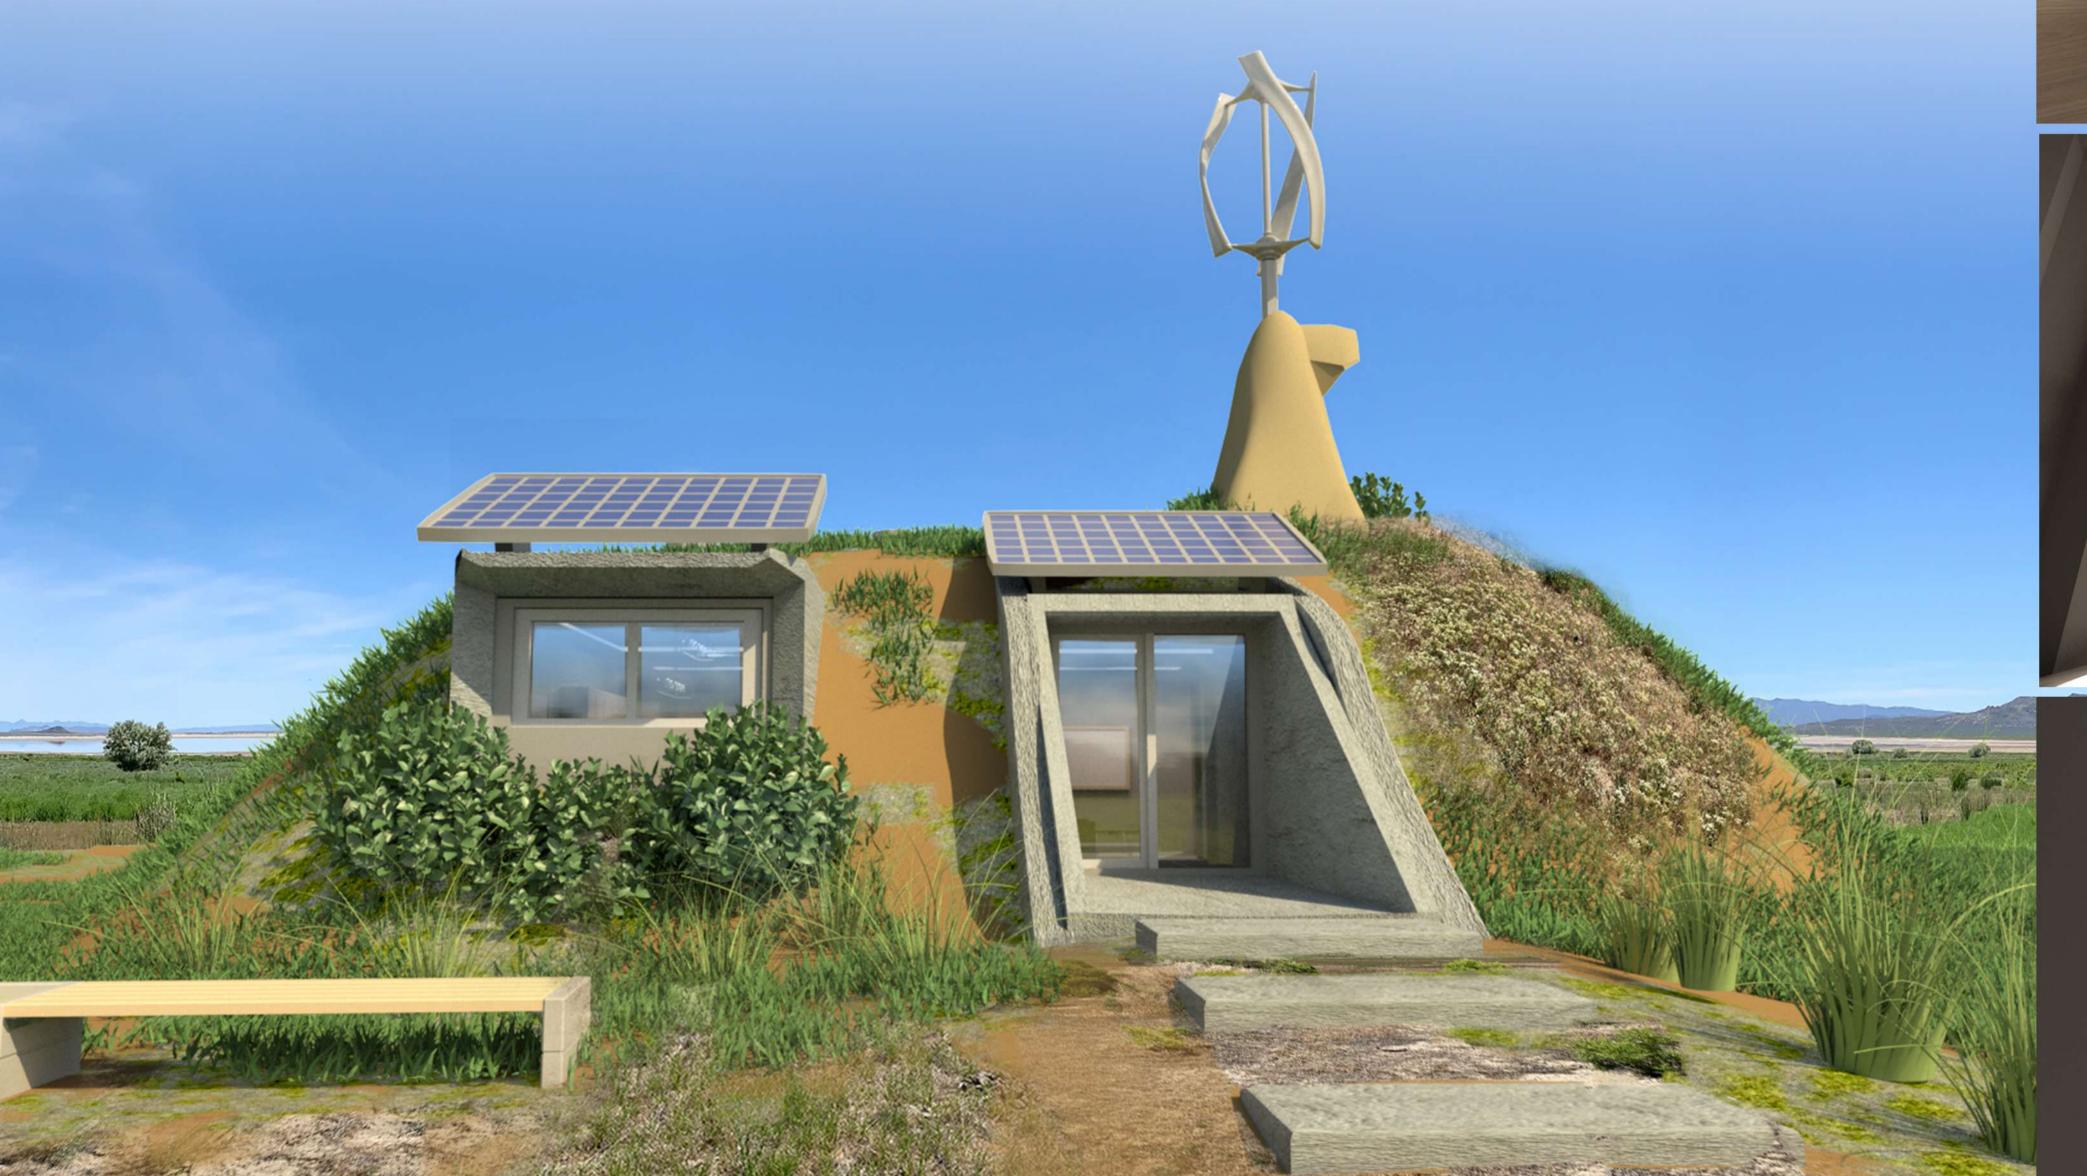

## 

Affordable and sustainable housing that blends in with the natural environment of Fly Ranch. Solar Panels and wind turbines are envisioned to provide renewable eletricity for each individual home, plus adding to Trine's electric grid. Repurposed shipping containers reinforced with sustainable building materials will be used as base for the construction of the trine house. With minimalist aesthetics and natural day-lighting, the Trine House promises to give you the experience of feeling part of this remarkable earth's environment.

This Trine House concept consists of a 2 container layout design. The above-ground container having the living room, 1 small bathroom, and a kitchen/dining room.

The underground container holds the bigger bathroom, and the sleeping room.