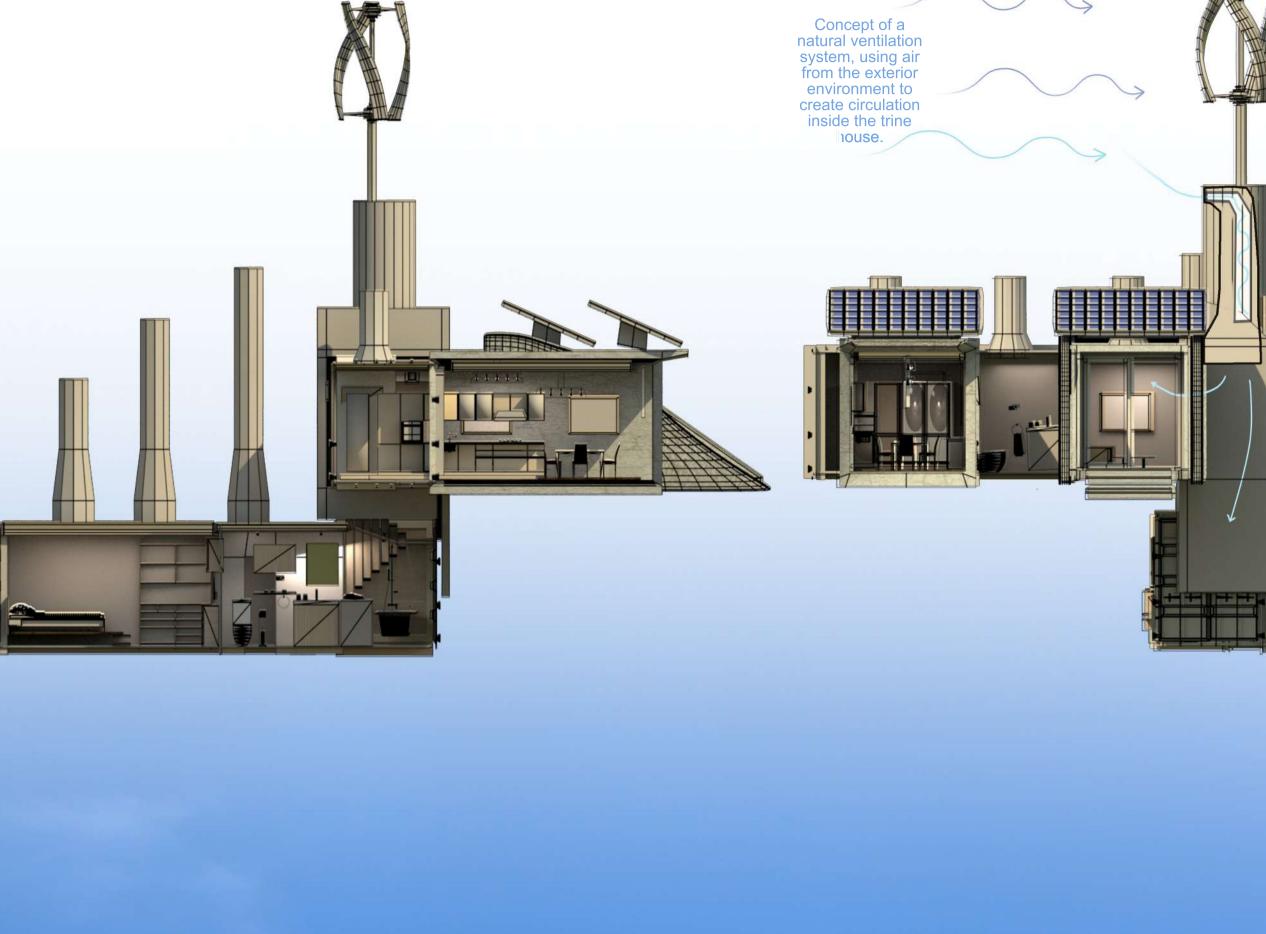

## 

Affordable and sustainable housing that blends in with the natural environment of Fly Ranch. Solar Panels and wind turbines are envisioned to provide renewable eletricity for each individual home, plus adding to Trine's electric grid. Repurposed shipping containers reinforced with sustainable building materials will be used as base for the construction of the trine house. With minimalist aesthetics and natural day-lighting, the Trine House promises to give you the experience of feeling part of this remarkable earth's environment.