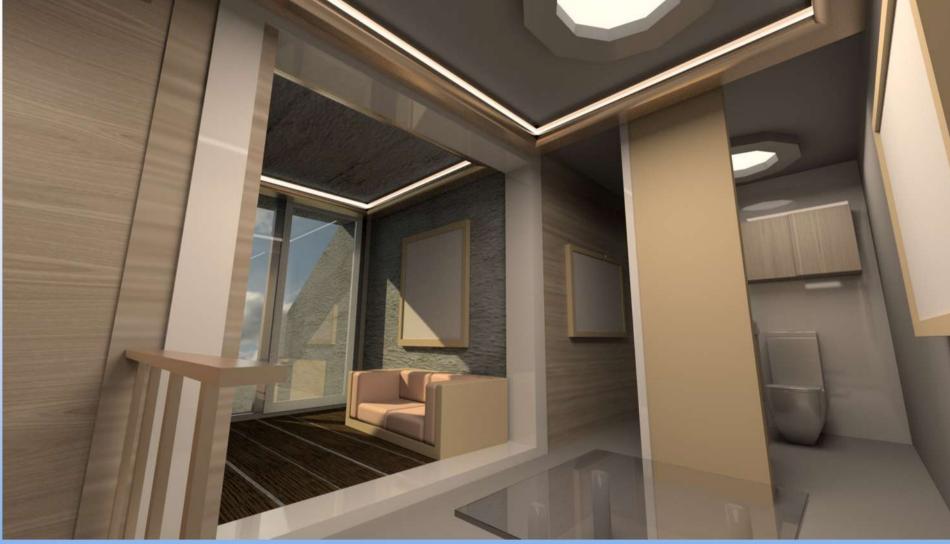

This Trine House concept consists of a 2 container layout design. The above-ground container having the living room, 1 small bathroom, and a kitchen/dining room.

The underground container holds the bigger bathroom, and the sleeping room.