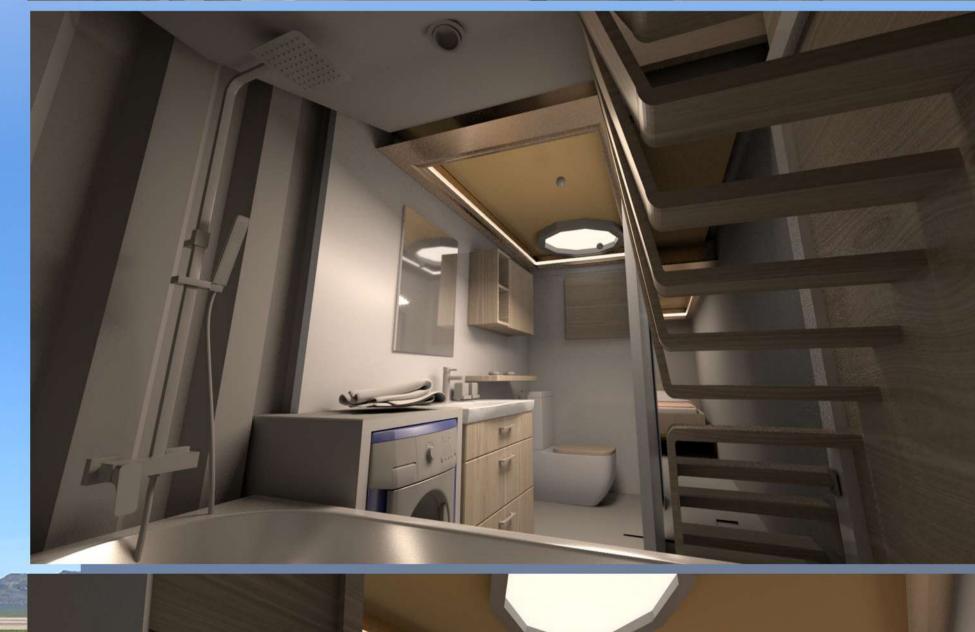

This Trine House concept consists of a 2 container layout design. The above-ground container having the living room, 1 small bathroom, and a kitchen/dining room.

The underground container holds the bigger bathroom, and the sleeping room.

Big Bathroom

5 Sleeping Room