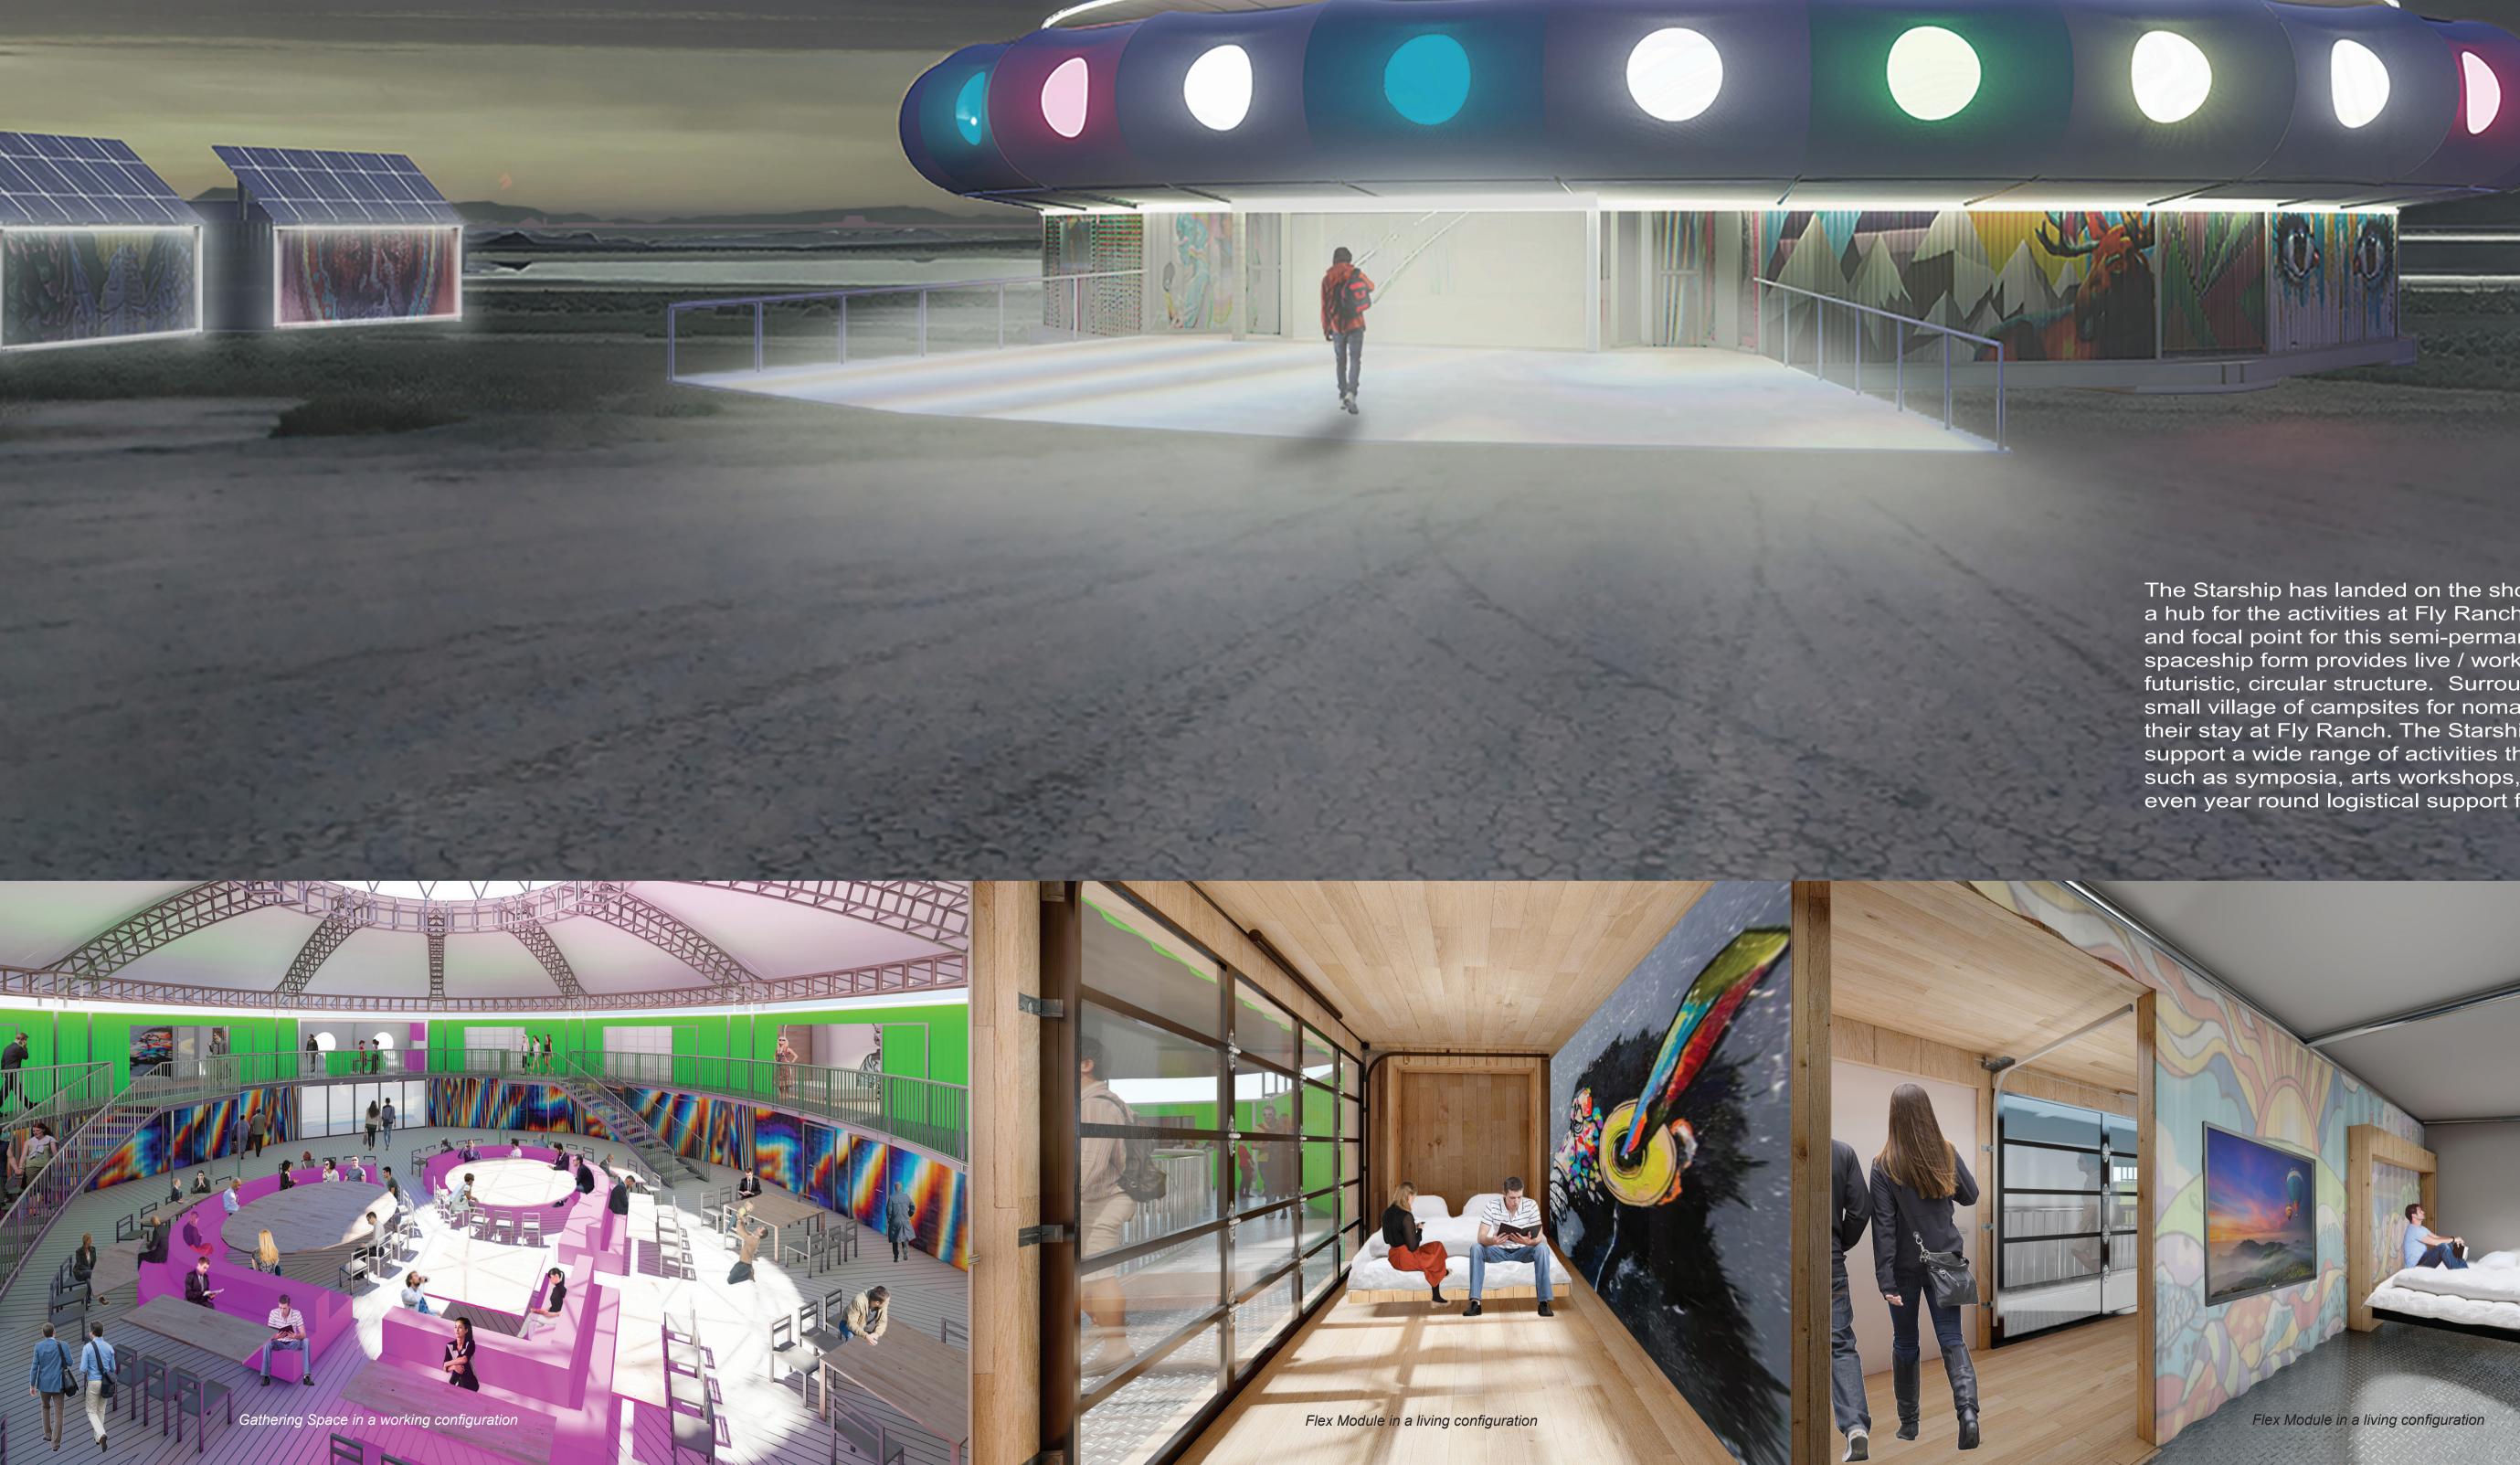

## THE STARSHIP

The Starship has landed on the shores of Hualapai Flat to provide a hub for the activities at Fly Ranch. It will be a common house and focal point for this semi-permanent Burner community. The spaceship form provides live / work / gathering spaces inside a futuristic, circular structure. Surrounding the Starship will be a small village of campsites for nomadic visitors to inhabit during their stay at Fly Ranch. The Starship community is designed to support a wide range of activities that are envisioned at Fly Ranch such as symposia, arts workshops, entertainment events and even year round logistical support for Black Rock City.