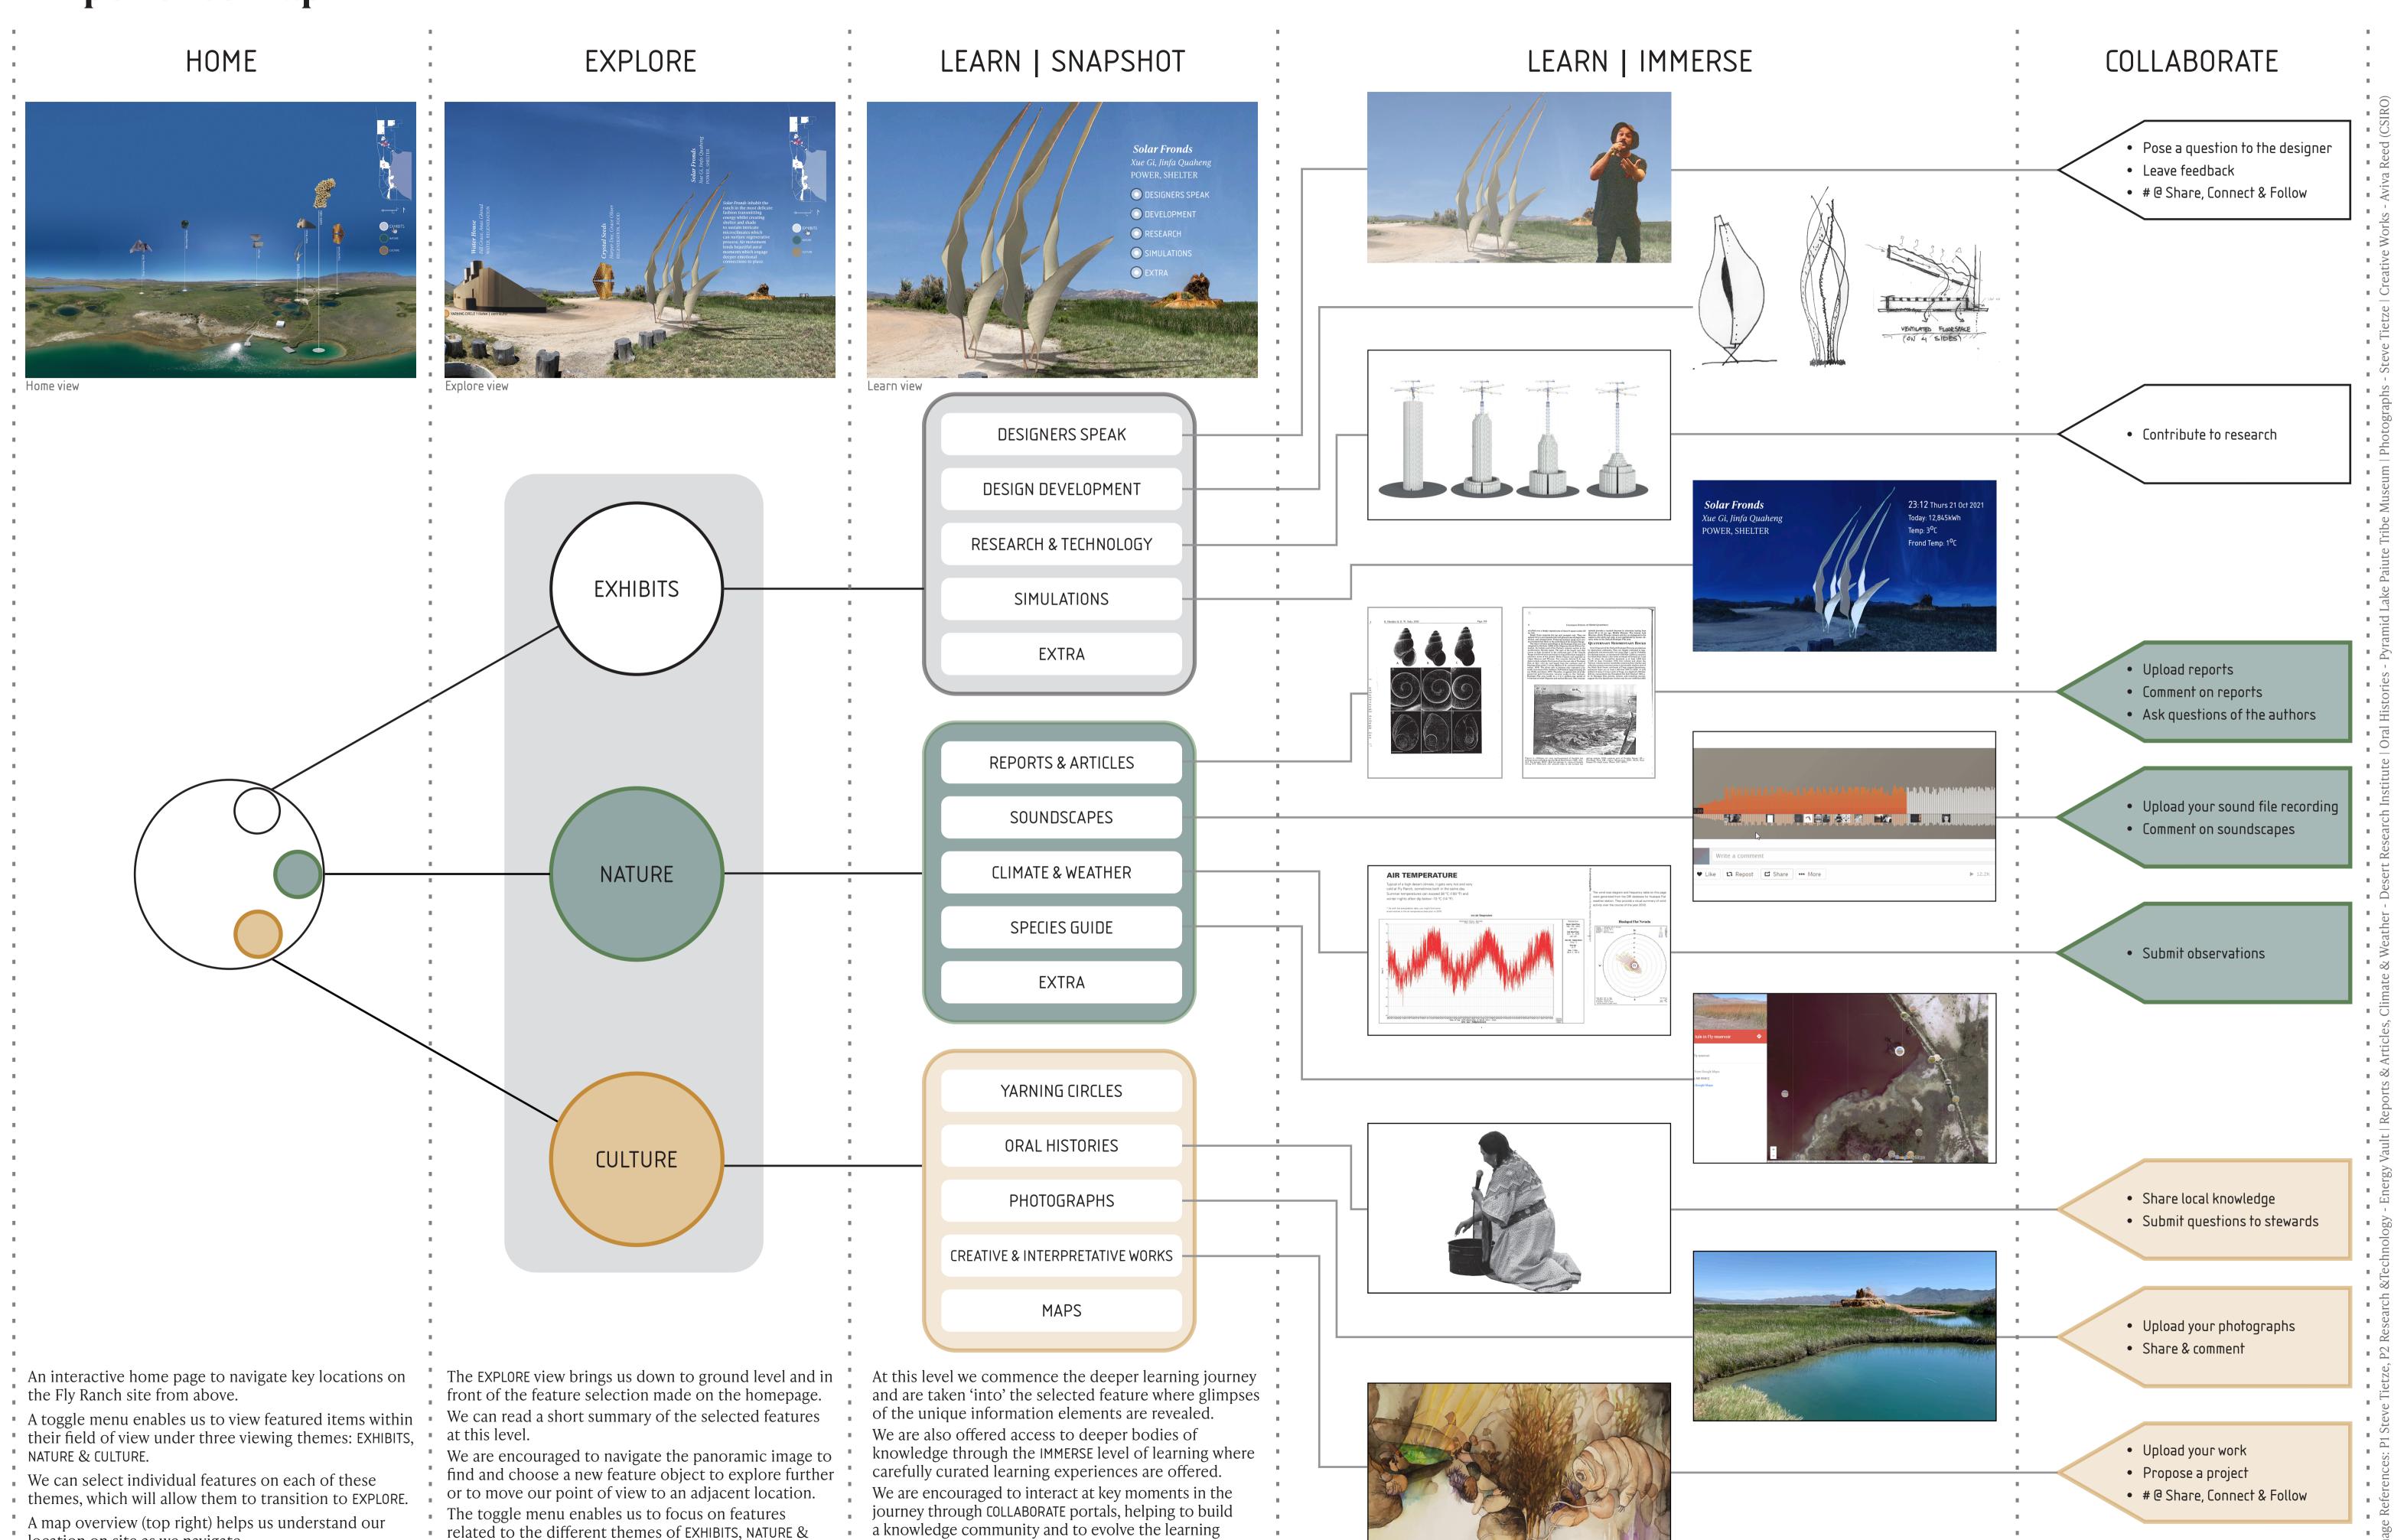

## Fly Ranch Deep Learning Experience **Experience Map**

location on site as we navigate.

CULTURE.

The format of our submission is a proposal for an interactive, evolving and collaborative immersive digital experience of Fly Ranch. This is populated with 3D exhibits of LAGI 2020 Fly Ranch design challenge submissions as well as the rich repositories of existing information and experience of place.

'Visitors' will journey through a virtual exhibition of participants' design submissions and their design experience 'installed in place'. Different 'encounter moments' will allow visitors to interact with diverse types and modes of knowledge as they 'travel' across the site building a rich appreciation of place.