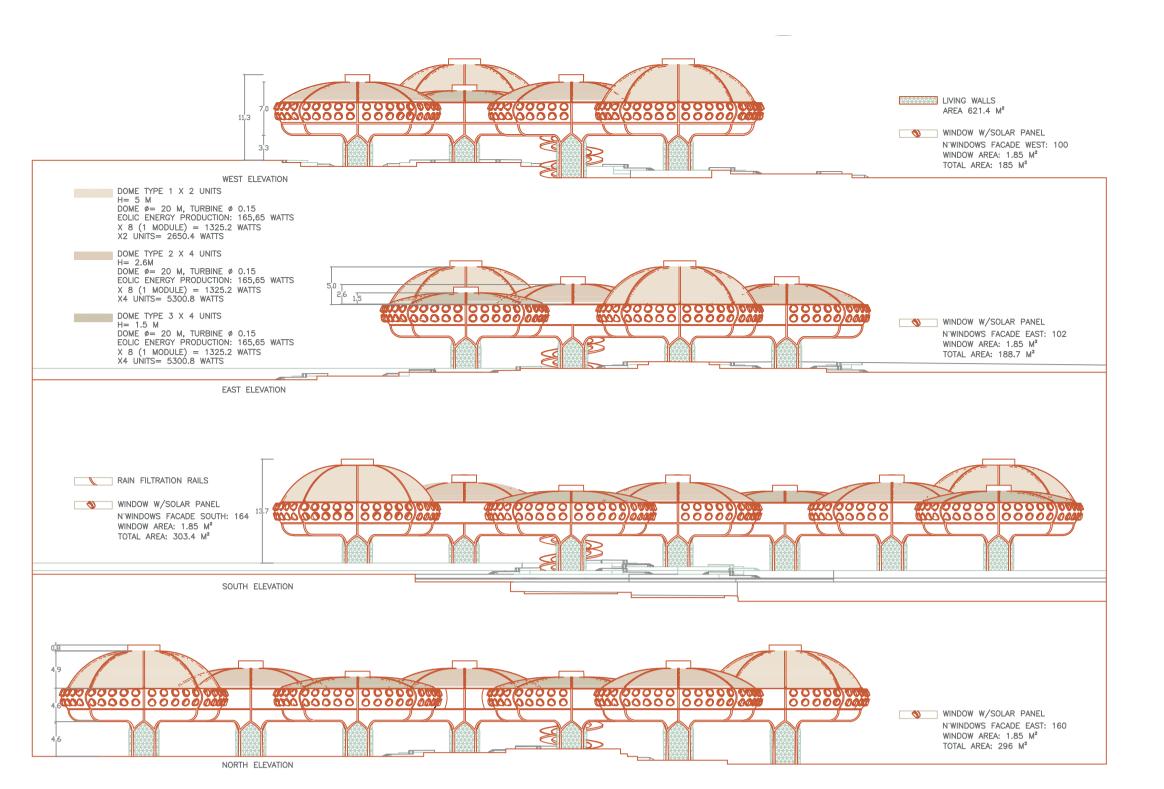

WATER COLUMN/ THAT ORGANIZE THE / PACE RATIONALY, MODULATED U/E FRICTION TO GENERATE RENEVABLE ENERGY AND COLECT WATER IN POOL/ ON THE LAND.

DIFERENT HEIGHT DOME! MODULE! FOR OPTIMAL COOLING AND EOLIC GENERATOR AND JUN CAPTURE.

CONTINUOU/ FACADE THAT MIRROR/ THE LAND WITH IT/ MATERIAL AND LINK THE 10 MODULE/ A/ A WHOLE THAT GENERATE DIFFERENT PLAZA/ ON THE LAND WITHOUND TOUCHING IT AND AL/O A TRAN/I-TION OF VARIABILY AND/IGNIFICANCE.