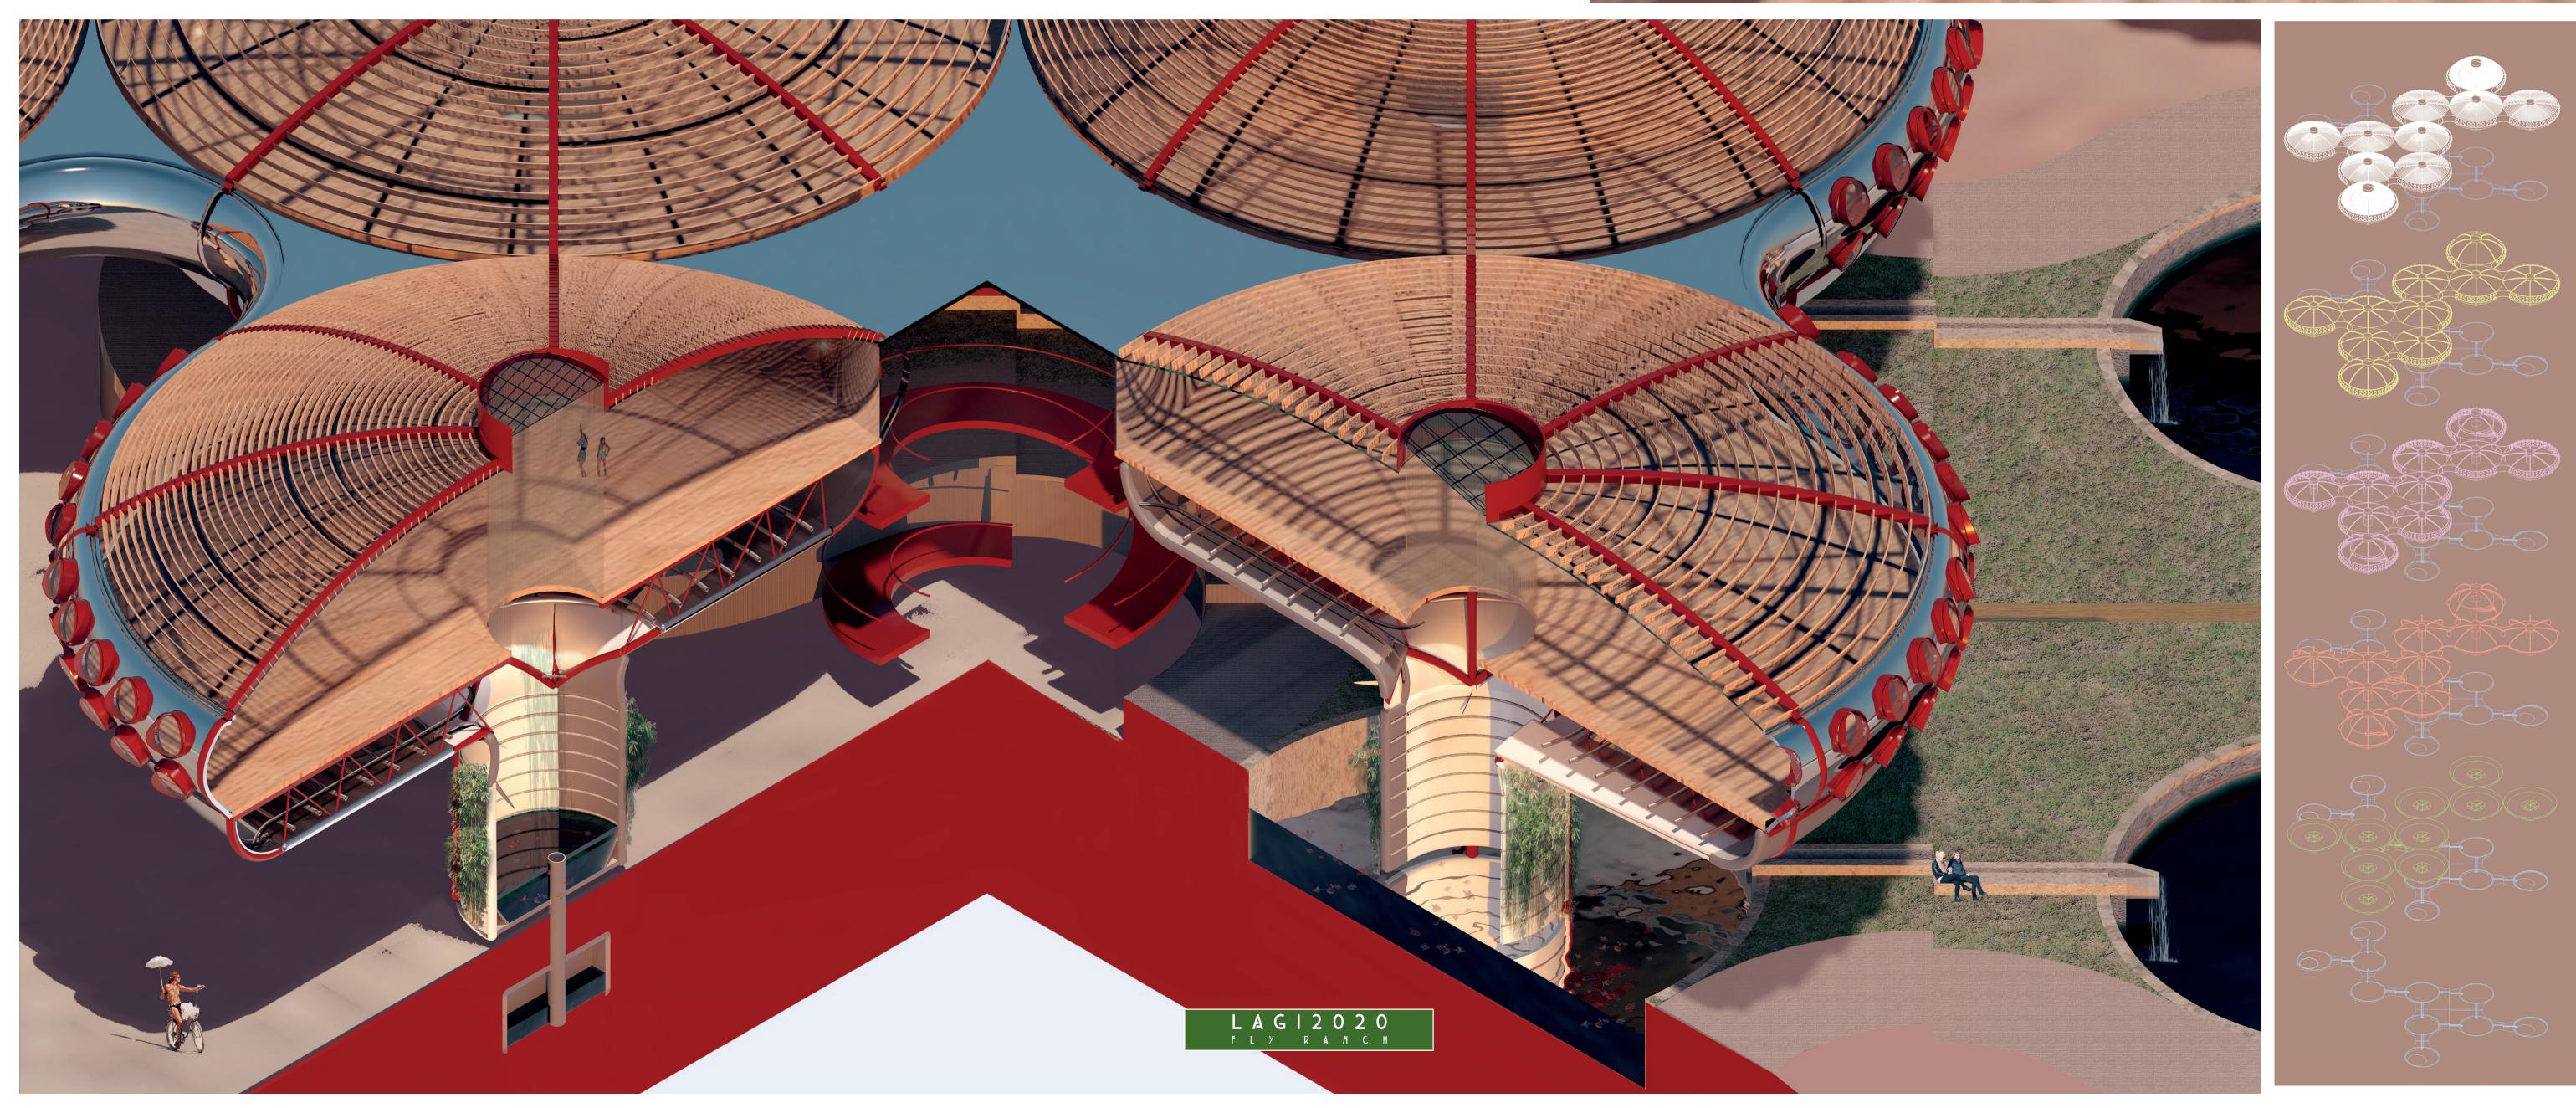

WATER COLUMN/ THAT ORGANIZE THE / PACE RATIONALY, MODULATED U/E FRICTION TO GENERATE RENEVABLE ENERGY AND COLECT WATER IN POOL/ ON THE LAND.

DIFERENT HEIGHT DOME! MODULE! FOR OPTIMAL COOLING AND EOLIC GENERATOR AND JUN CAPTURE.

CONTINUOU/ FACADE THAT MIRROR/ THE LAND WITH IT/ MATERIAL AND LINK THE 10 MODULE/ A/ A WHOLE THAT GENERATE DIFFERENT PLAZA/ ON THE LAND WITHOUND TOUCHING IT AND AL/O A TRAN/I-TION OF VARIABILY AND/IGNIFICANCE.