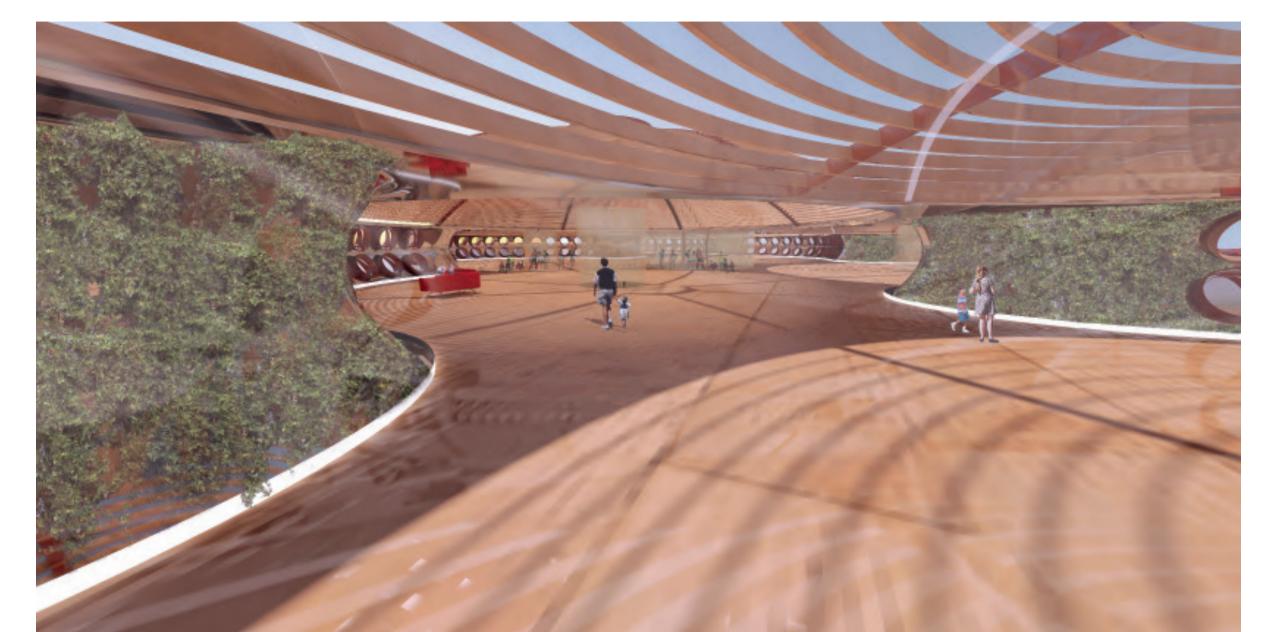

WATER COLUMN/ THAT ORGANIZE THE / PACE RATIONALY, MODULATED U/E FRICTION TO GENERATE RENEVABLE ENERGY AND COLECT WATER IN POOL/ ON THE LAND.

DIFERENT HEIGHT DOME! MODULE! FOR OPTIMAL COOLING AND EOLIC GENERATOR AND JUN CAPTURE.

CONTINUOU/ FACADE THAT MIRROR/ THE LAND WITH IT/ MATERIAL AND LINK THE 10 MODULE/ A/ A WHOLE THAT GENERATE DIFFERENT PLAZA/ ON THE LAND WITHOUND TOUCHING IT AND AL/O A TRAN/I-TION OF VARIABILY AND/IGNIFICANCE.