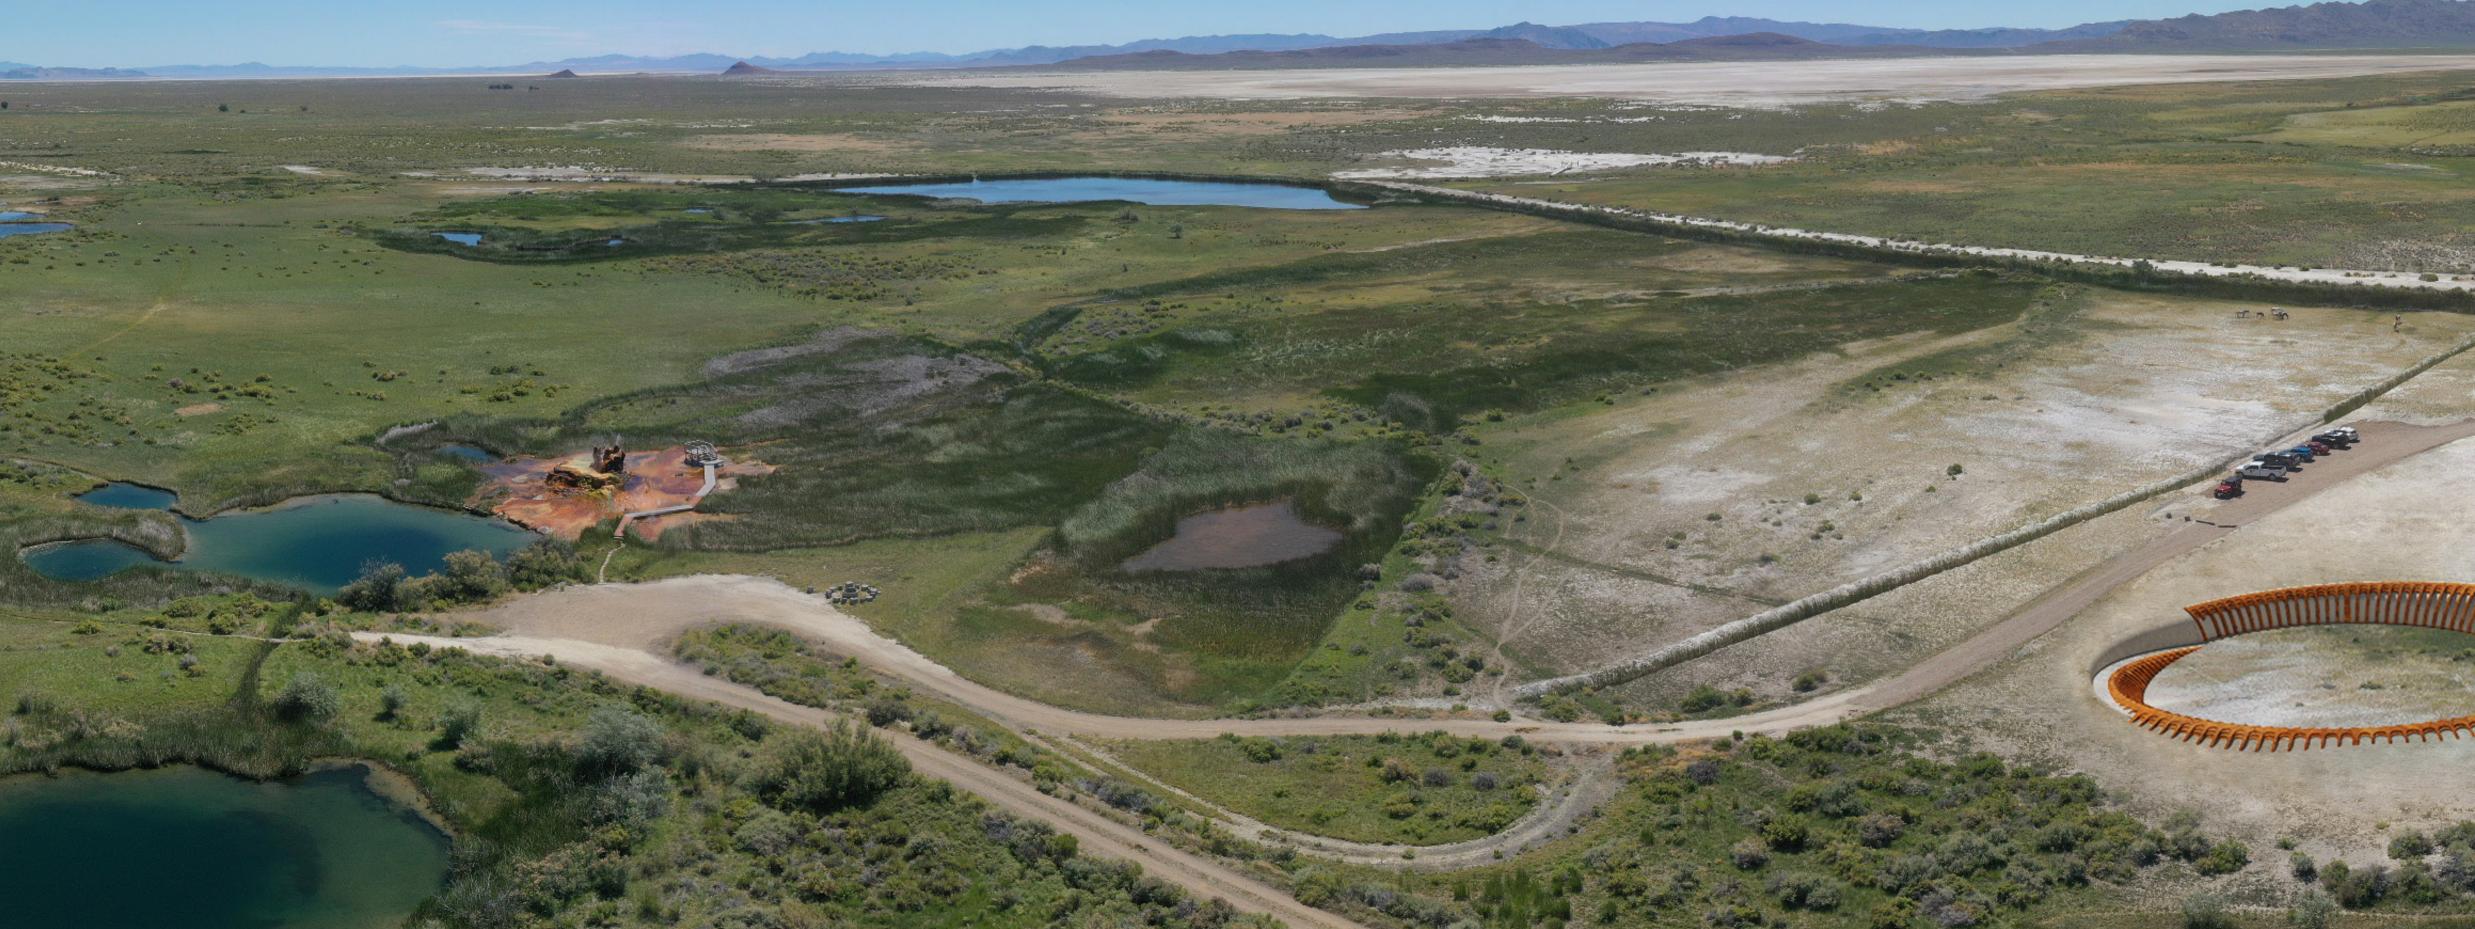

## Veil ...an armature containing void

**Proposition.** Fly ranch, a site rich in natural but precious resources, provides a sea of possibilities for development. Much like the explorers journeying across the vast oceans to discover what lies beyond the grasp of their current understandings. Ships adrift in isolation from the surrounding world, a closed-loop system for harnessing energy and sheltering crewmates, requiring the creative re-use of limited resources like food and water when separated from ports for extended periods of time. This provides a basis for inhabiting the ranch by creating "ships" isolated within the landscape of the earth – an earthship – in order to create spaces of cohabitation, generating zero waste and providing food and shelter to the new explorers/observers of the site.