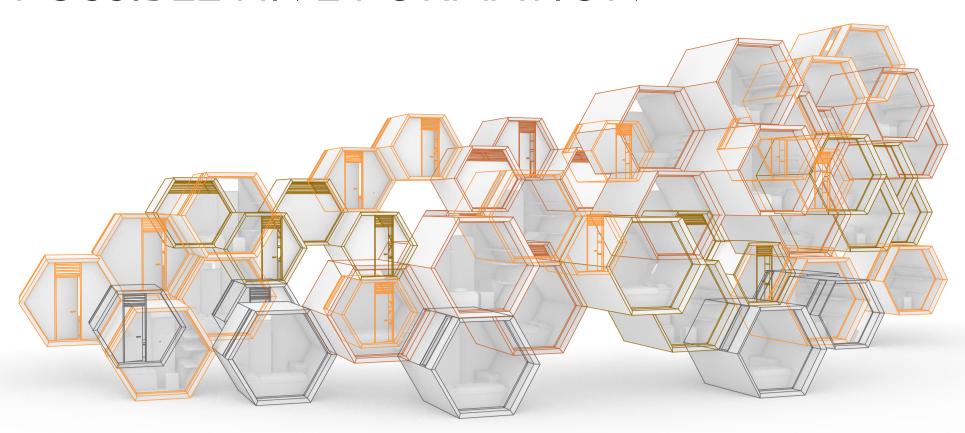

# POSSIBLE HIVE FORMATION

FLY**HIVE** is composed of a combination of four different unit types to accommodate various needs of Fly Ranch visitors. Unit types range from a single pod for one individual to three connected pods for a small group to live intimately while staying at the FLY**HIVE** community. The interiors of the pods are purposefully minimalist, furnished with the essential needs to allow residents to work and rest comfortably throughout the year. The intention is that the very modest furnishing encourages people to leave the space and spend time in the communal areas. At its core, FLY**HIVE** centers around fostering community.

### UNIT TYPES

- 7 ADA Units
- 19 Single Units
- 6 Double Units
- 8 Triple Units
- 62 Pods