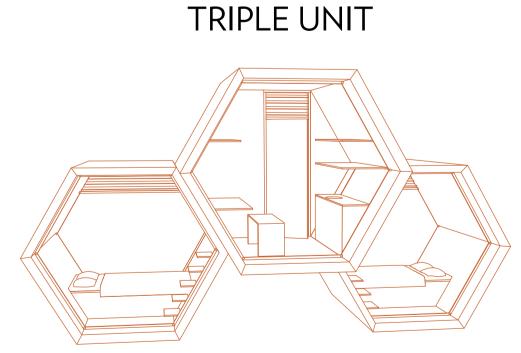

## **DOUBLE UNIT**

- 2 x Pod
- 1 x Queen size bed
- 1 x Counter
- 1 x Sink/faucet with potable water container
- 1 x Bench Chair
- 4 x Shelves
- 2 x Overhead lamp
- 4 x Electrical outlets1 x Stair

- 3 x Pod
- 2 x Queen size bed
- 1 x Counter
- 1 x Sink/faucet with potable water container
- 1 x Long Bench Chair
- 4 x Shelves
- 3 x Overhead lamp
- 6 x Electrical outlets
- 2 x Stair