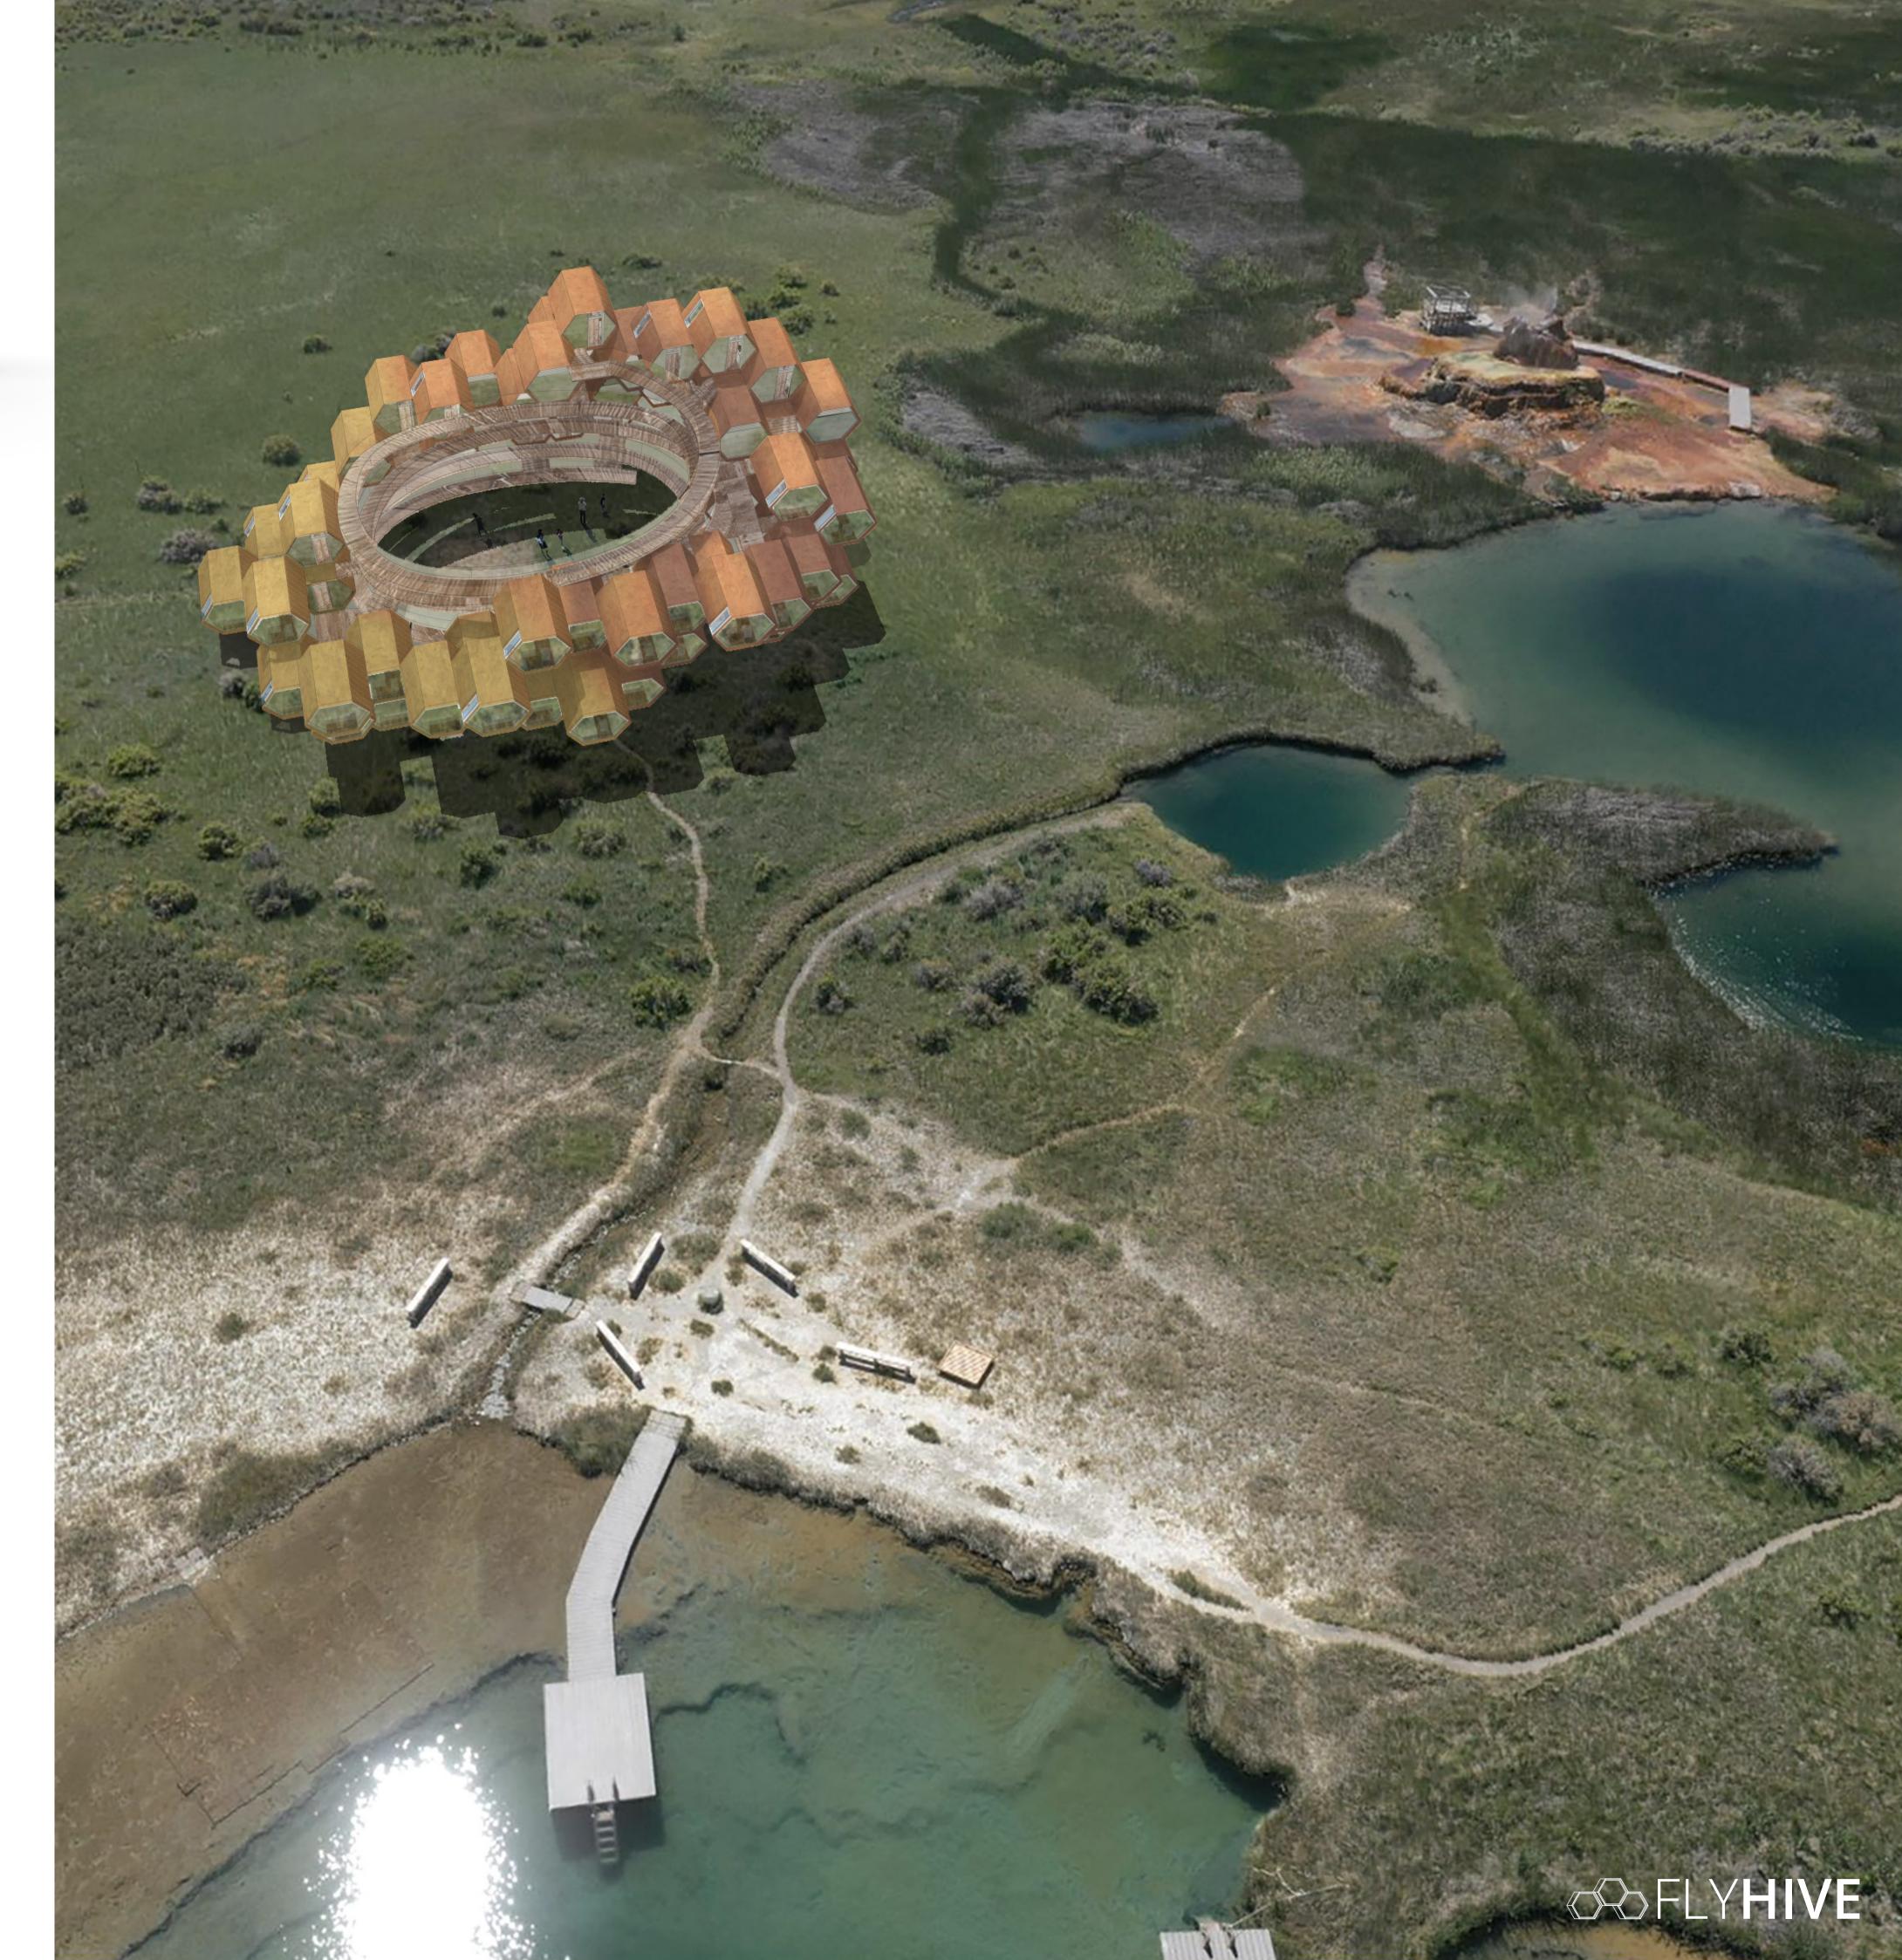

# POSSIBLE HIVE FORMATION

FLY**HIVE** is composed of a combination of four different unit types to accommodate various needs of Fly Ranch visitors. Unit types range from a single pod for one individual to three connected pods for a small group to live intimately while staying at the FLY**HIVE** community. The interiors of the pods are purposefully minimalist, furnished with the essential needs to allow residents to work and rest comfortably throughout the year. The intention is that the very modest furnishing encourages people to leave the space and spend time in the communal areas. At its core, FLY**HIVE** centers around fostering community.

### UNIT TYPES

- 7 ADA Units
- 19 Single Units
- 6 Double Units
- 8 Triple Units
- 62 Pods