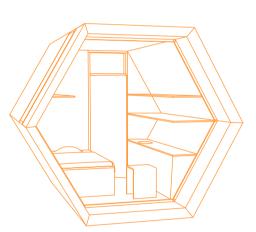

- 1 x Pod
- 1 x Full size bed
- 1 x Counter
- 1 x Sink/faucet with potable
- water container
- 1 x Chair
- 3 x Shelves
- 1 x Overhead lamp
- 2 x Electrical outlets