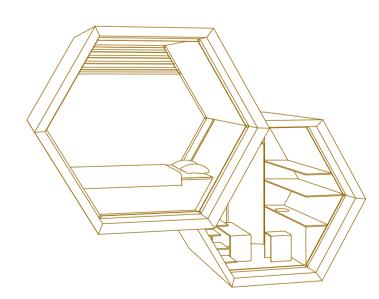

## **DOUBLE UNIT**

- 2 x Pod
- 1 x Queen size bed
- 1 x Counter
- 1 x Sink/faucet with potable water container
- 1 x Bench Chair
- 4 x Shelves
- 2 x Overhead lamp
- 4 x Electrical outlets1 x Stair

- 3 x Pod
- 2 x Queen size bed
- 1 x Counter
- 1 x Sink/faucet with potable water container
- 1 x Long Bench Chair
- 4 x Shelves
- 3 x Overhead lamp
- 6 x Electrical outlets
- 2 x Stair