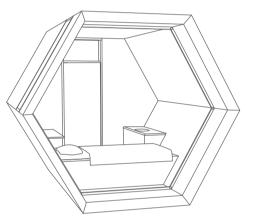

# ADA UNIT

- 1 x Pod
- 1 x ADA compliant Full size
- 1 x ADA compliant Counter
- 1 x Sink/faucet with potable water container
- 1 x ADA compliant shelf
- 1 x Overhead lamp
- 2 x Electrical outlets

SINGLE UNIT