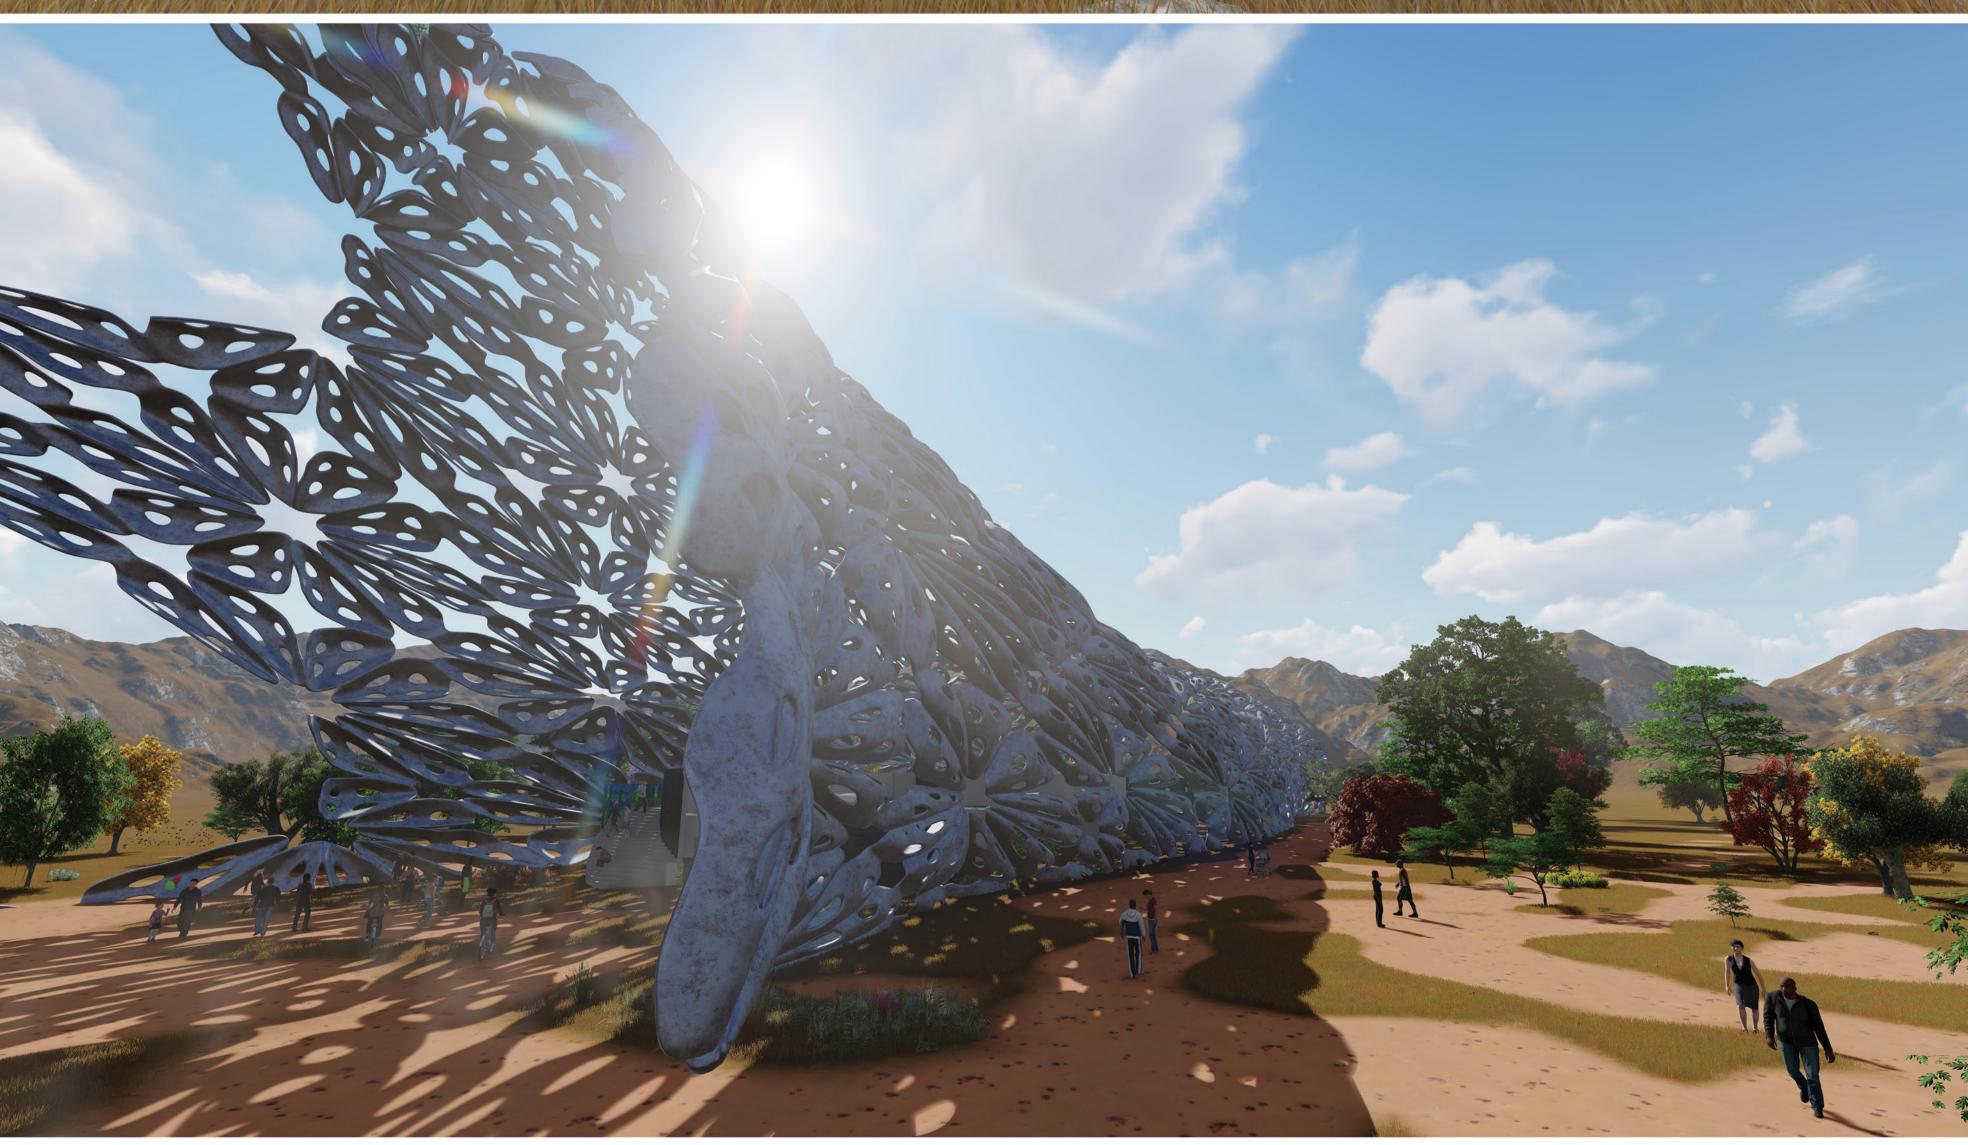

## WHEEL OF NATURE

The circular form of this project is taken from life cycle that explains energy comes from nature and return to it.

In this system is used PVT technology.

This design not only is used for creating energy but it also is considered as an artwork and is seen as an element in the flying ranch project in which via PVT technology maximum usage of solar panels is achieved.

In the design of this artwork and energy tower pipes have structural values and add to the stability of the solar panels which create electricity as well as heating the water depots.