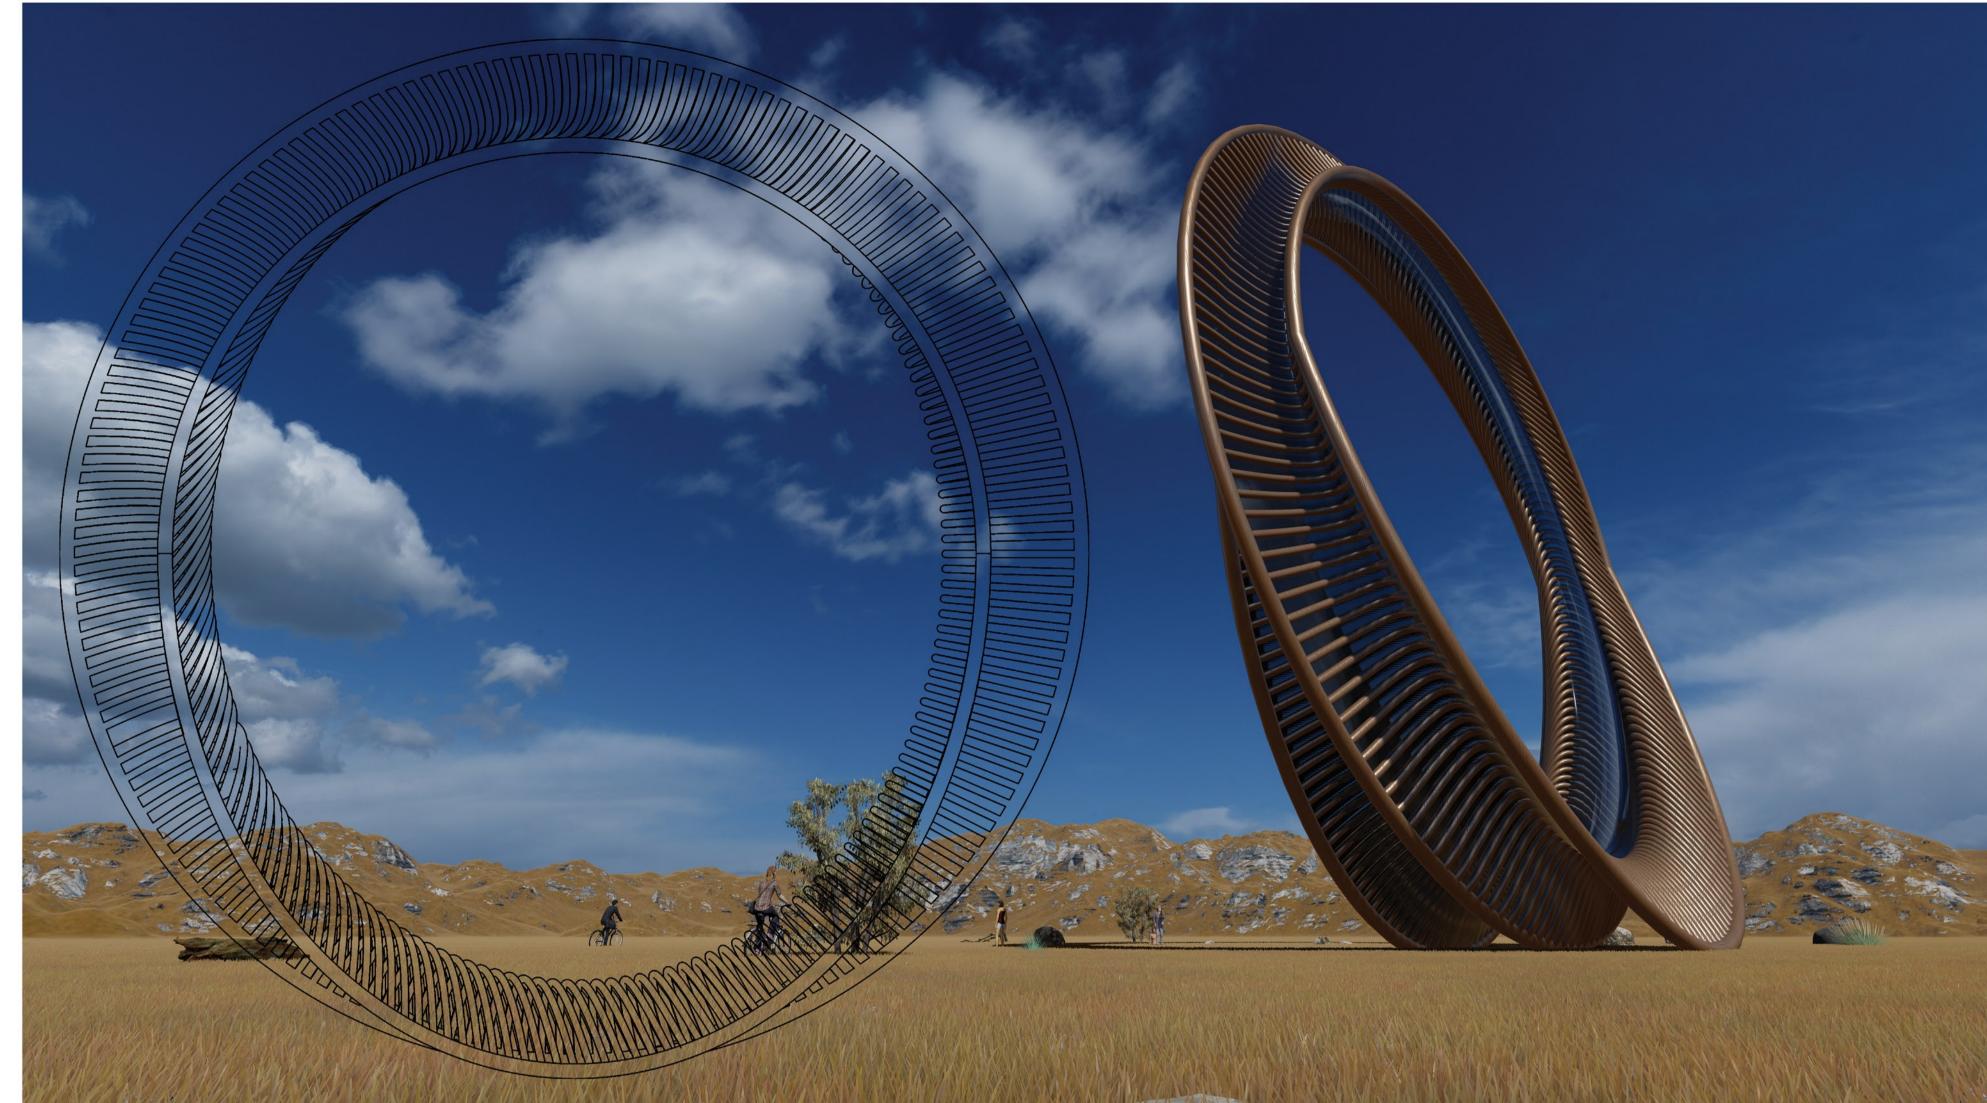

## WHEEL OF NATURE

The circular form of this project is taken from life cycle that explains energy comes from nature and return to it.

In this system is used PVT technology.

This design not only is used for creating energy but it also is considered as an artwork and is seen as an element in the flying ranch project in which via PVT technology maximum usage of solar panels is achieved.

In the design of this artwork and energy tower pipes have structural values and add to the stability of the solar panels which create electricity as well as heating the water depots.