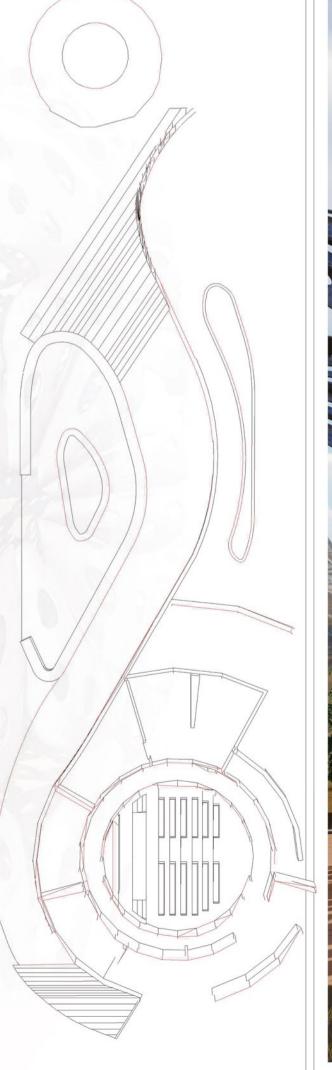

## PE&CE FOOTPRINT

This design can be used in different variety of social and gathering facilities such as art galleries, performance institutes, restaurant, cafés and etc.

The technology used on the shell of this project is Crystalline silicon.

In order to construct lower crust level 3d printing technology is used with the usage of low carbon concrete as the main material.