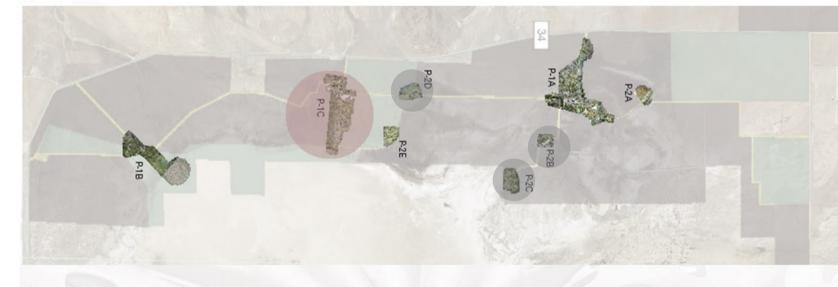

## WHEEL OF NATURE

The circular form of this project is taken from life cycle that explains energy comes from nature and return to it.

In this system is used PVT technology.

This design not only is used for creating energy but it also is considered as an artwork and is seen as an element in the flying ranch project in which via PVT technology maximum usage of solar panels is achieved.

In the design of this artwork and energy tower pipes have structural values and add to the stability of the solar panels which create electricity as well as heating the water depots.

## P-2B P-2C P-2D



P-1C

## PE&CE FOOTPRINT

This design can be used in different variety of social and gathering facilities such as art galleries, performance institutes, restaurant, cafés and etc.

The technology used on the shell of this project is Crystalline silicon.

In order to construct lower crust level 3d printing technology is used with the usage of low carbon concrete as the main material.