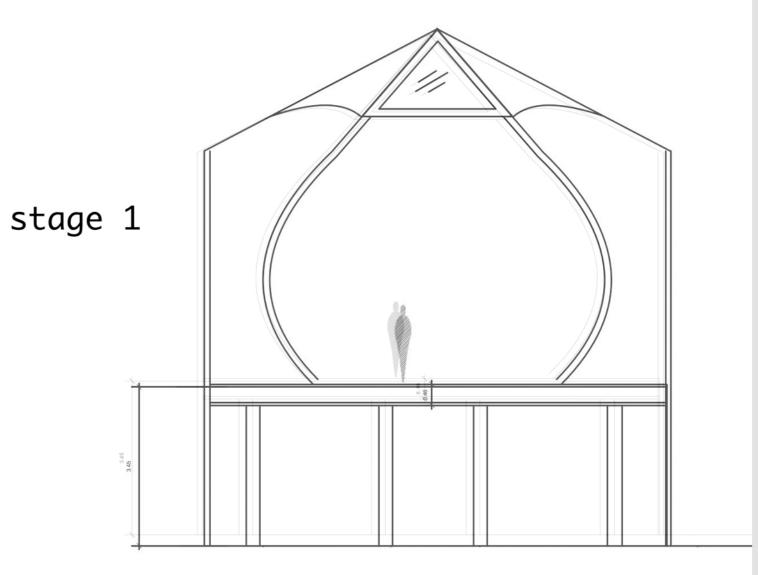

## Growing Ta -Se -No in Stages

Stage 1 is the competion level . A temporary timber platform is constructed and the Star temple frame is constructed, With a hemp canavs shade roof.

Stage 2.. is the experimental with local Earth construction to make the Earth Kiva below. Water is solar pumped to try to grow vine that start to provide a micro climate.