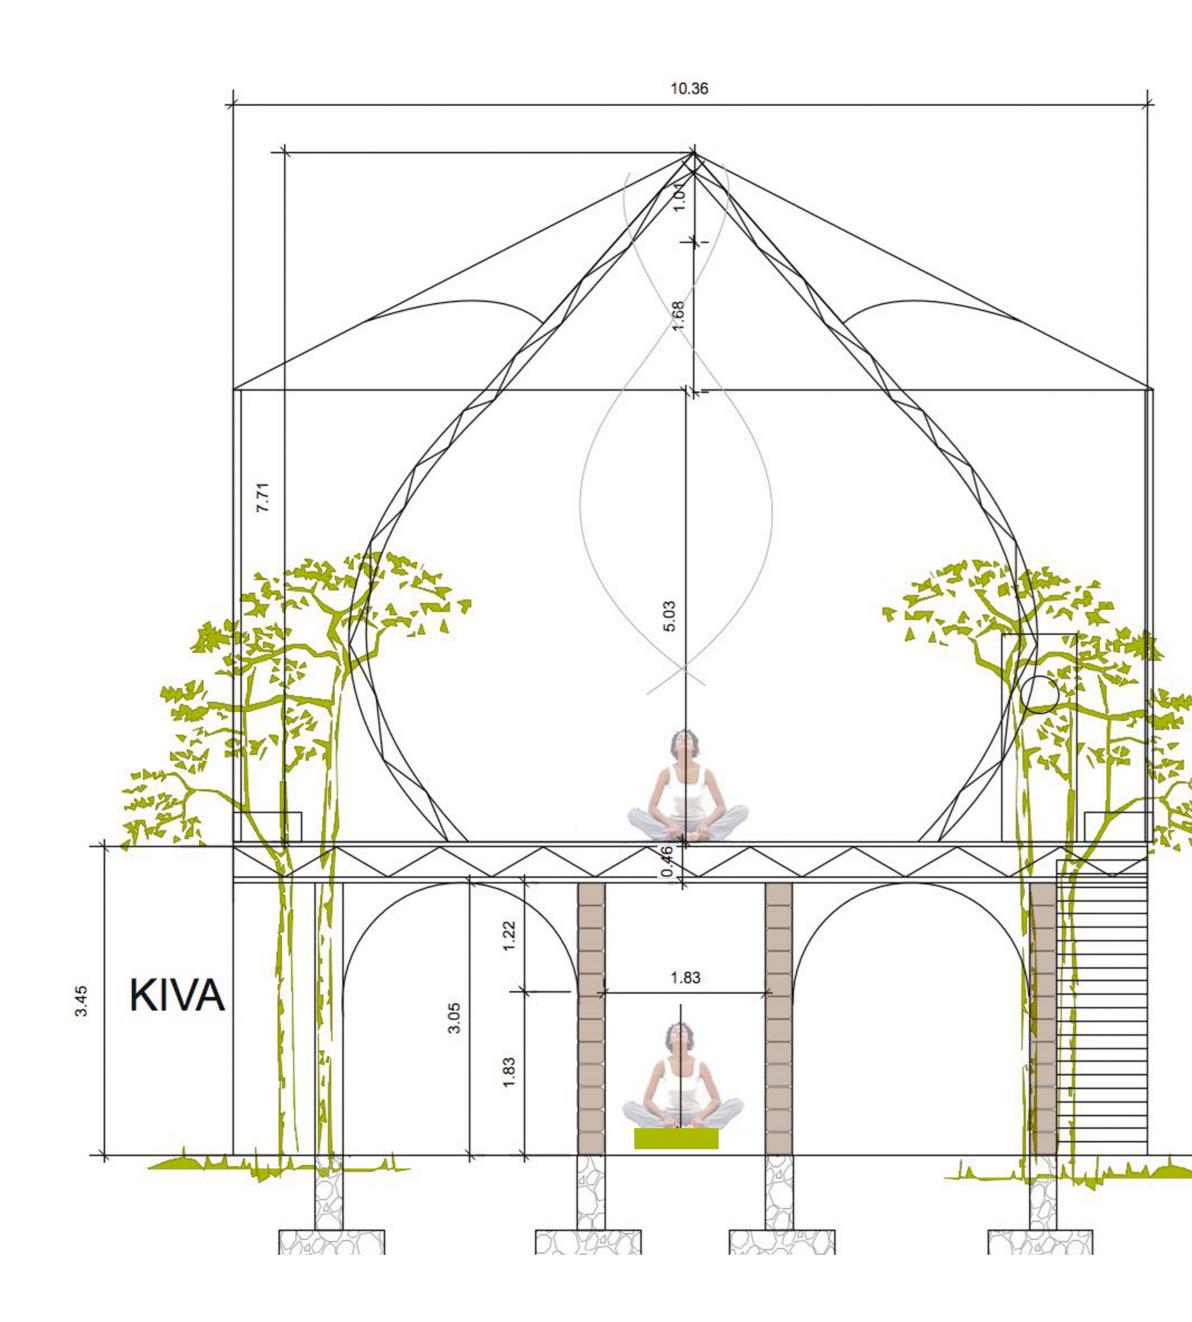

## Growing Ta -Se -No in Stages

Stage 1 is the competion level . A temporary timber platform is constructed and the Star temple frame is constructed, With a hemp canavs shade roof.

Stage 2.. is the experimental with local Earth construction to make the Earth Kiva below. Water is solar pumped to try to grow vine that start to provide a micro climate.

Stage 3 is the decision to make the structure permanent with a permit, solar panels and utilities, lighting, secure doors and the addition of an insulated wall and impermeable skin to the star temple above with window design that reflects the 12 zodiac signs. The Kiva below becomes hard skinned with low impact cement and lime to bounce the sound around. Lighting is added to facilitate an information exhiit about the springs and the healing design of the building. It becomes bookable