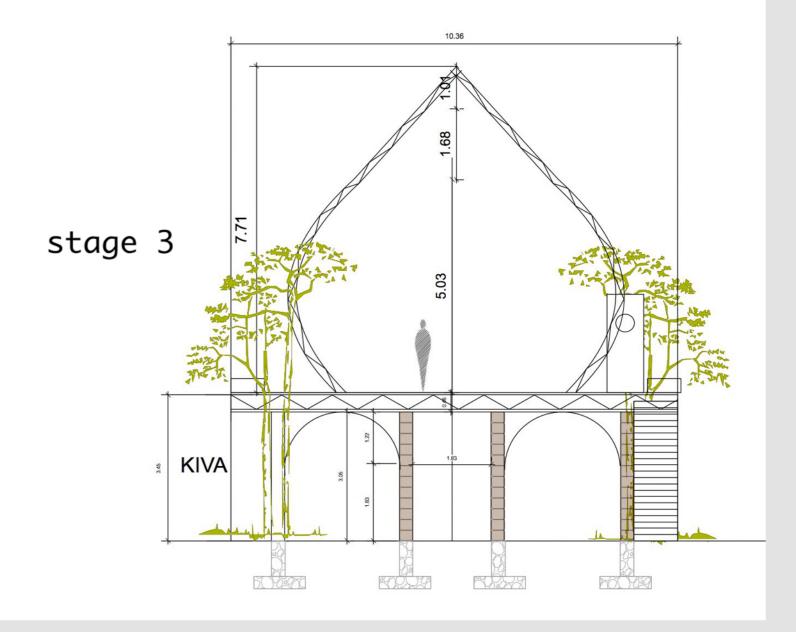

Stage 3 is the decision to make the structure permanent with a permit, solar panels and utilities, lighting, secure doors and the addition of an insulated wall and impermeable skin to the star temple above with window design that reflects the 12 zodiac signs. The Kiva below becomes hard skinned with low impact cement and lime to bounce the sound around. Lighting is added to facilitate an information exhiit about the springs and the healing design of the building. It becomes bookable