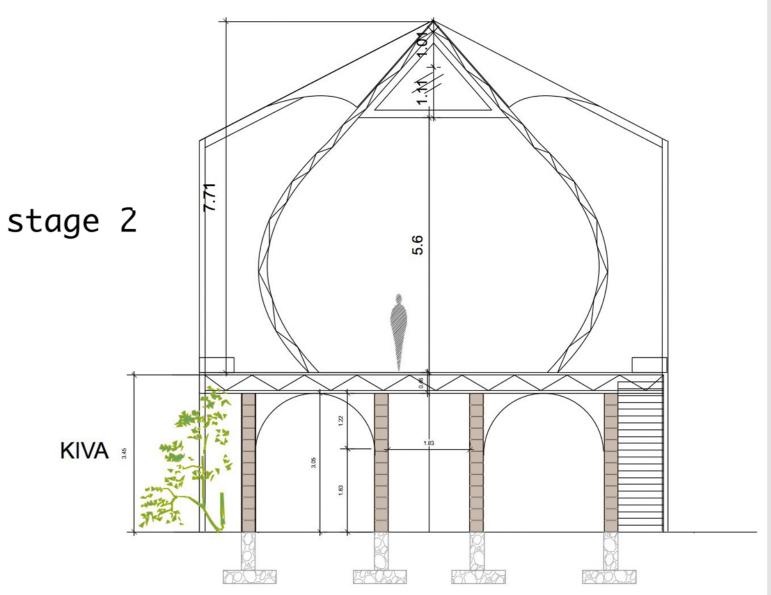

## Growing Ta -Se -No in Stages

Stage 1 is the competion level . A temporary timber platform is constructed and the Star temple frame is constructed, With a hemp canavs shade roof.

Stage 2.. is the experimental with local Earth construction to make the Earth Kiva below. Water is solar pumped to try to grow vine that start to provide a micro climate.

Stage 3 is the decision to make the structure permanent with a permit, solar panels and utilities, lighting, secure doors and the addition of an insulated wall and impermeable skin to the star temple above with window design that reflects the 12 zodiac signs. The Kiva below becomes hard skinned with low impact cement and lime to bounce the sound around. Lighting is added to facilitate an information exhiit about the springs and the healing design of the building. It becomes bookable