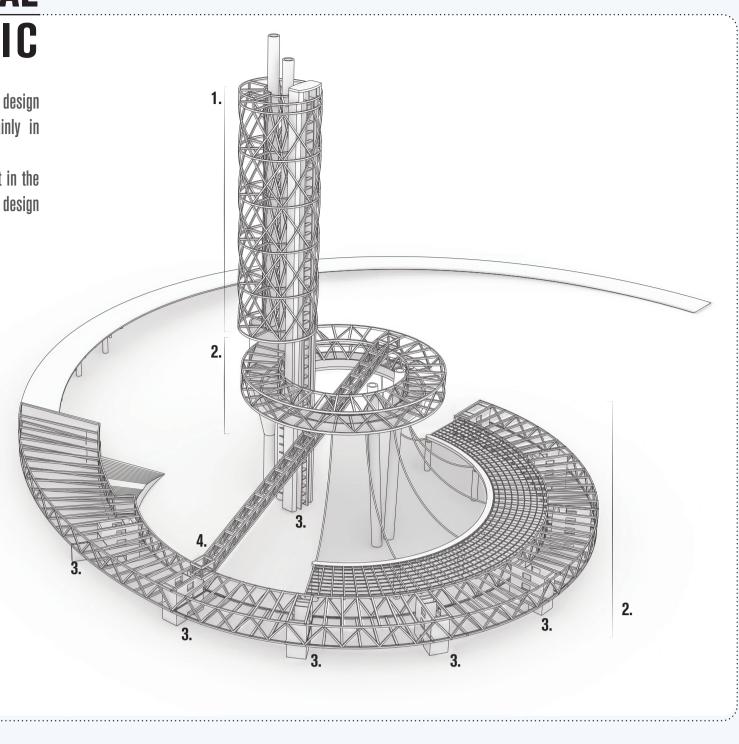

## **STRUCTURAL** ISOMETRIC

proposal is meant to be mainly in

The idea is to chromatically fit in the natural environment where our design

The food supply system aims to the complete self-sufficiency of the locals from the natural resources. The idea is to stop thespreading of agricultural fields and to concentrate all the food production in the building, combining the cultivations of fruits and vegetables of vertical farms, greenhouses and pemacultures with the fish meat providen by the fish breedings implemented in our design.