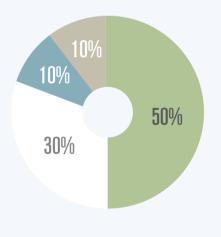

# ENERGY DIAGRAM

## SOLAR PANELS

Monocrystalline solar panels to maximize the energy production. In

| <b>OVERALL PRODUCED POWER</b> | 5.800 Kwh |
|-------------------------------|-----------|
| EXTIMATED POWER NEEDED        | 5.000 Kwh |