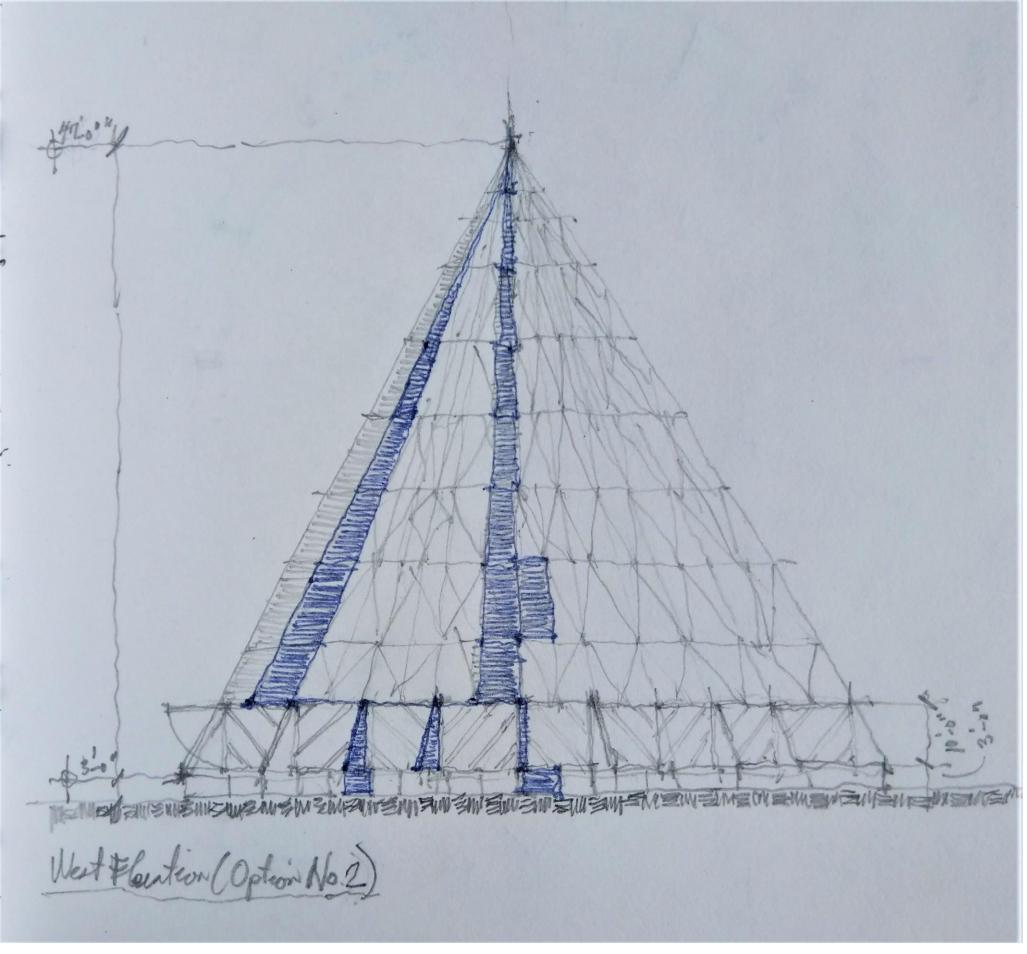

## MAIN FLOOR PLAN

The structure is composed of sixteen Glulam (glued laminated timber) members inclined to acquire the renowned teepee outline of the wick up. This arrangement is paramount, for a column free space is created to facilitate the reconfiguring of interior elements thus supporting a variety of events. Guests can tackle small ongoing projects comfortably under one roof driven holistically after the same objectives. These events could include exhibitions, seminars, and meetings for science communication and positive public relations to raise awareness of the potential found at the ranch and its future endeavors.





WEST ELEVATION OPTION NO. 2