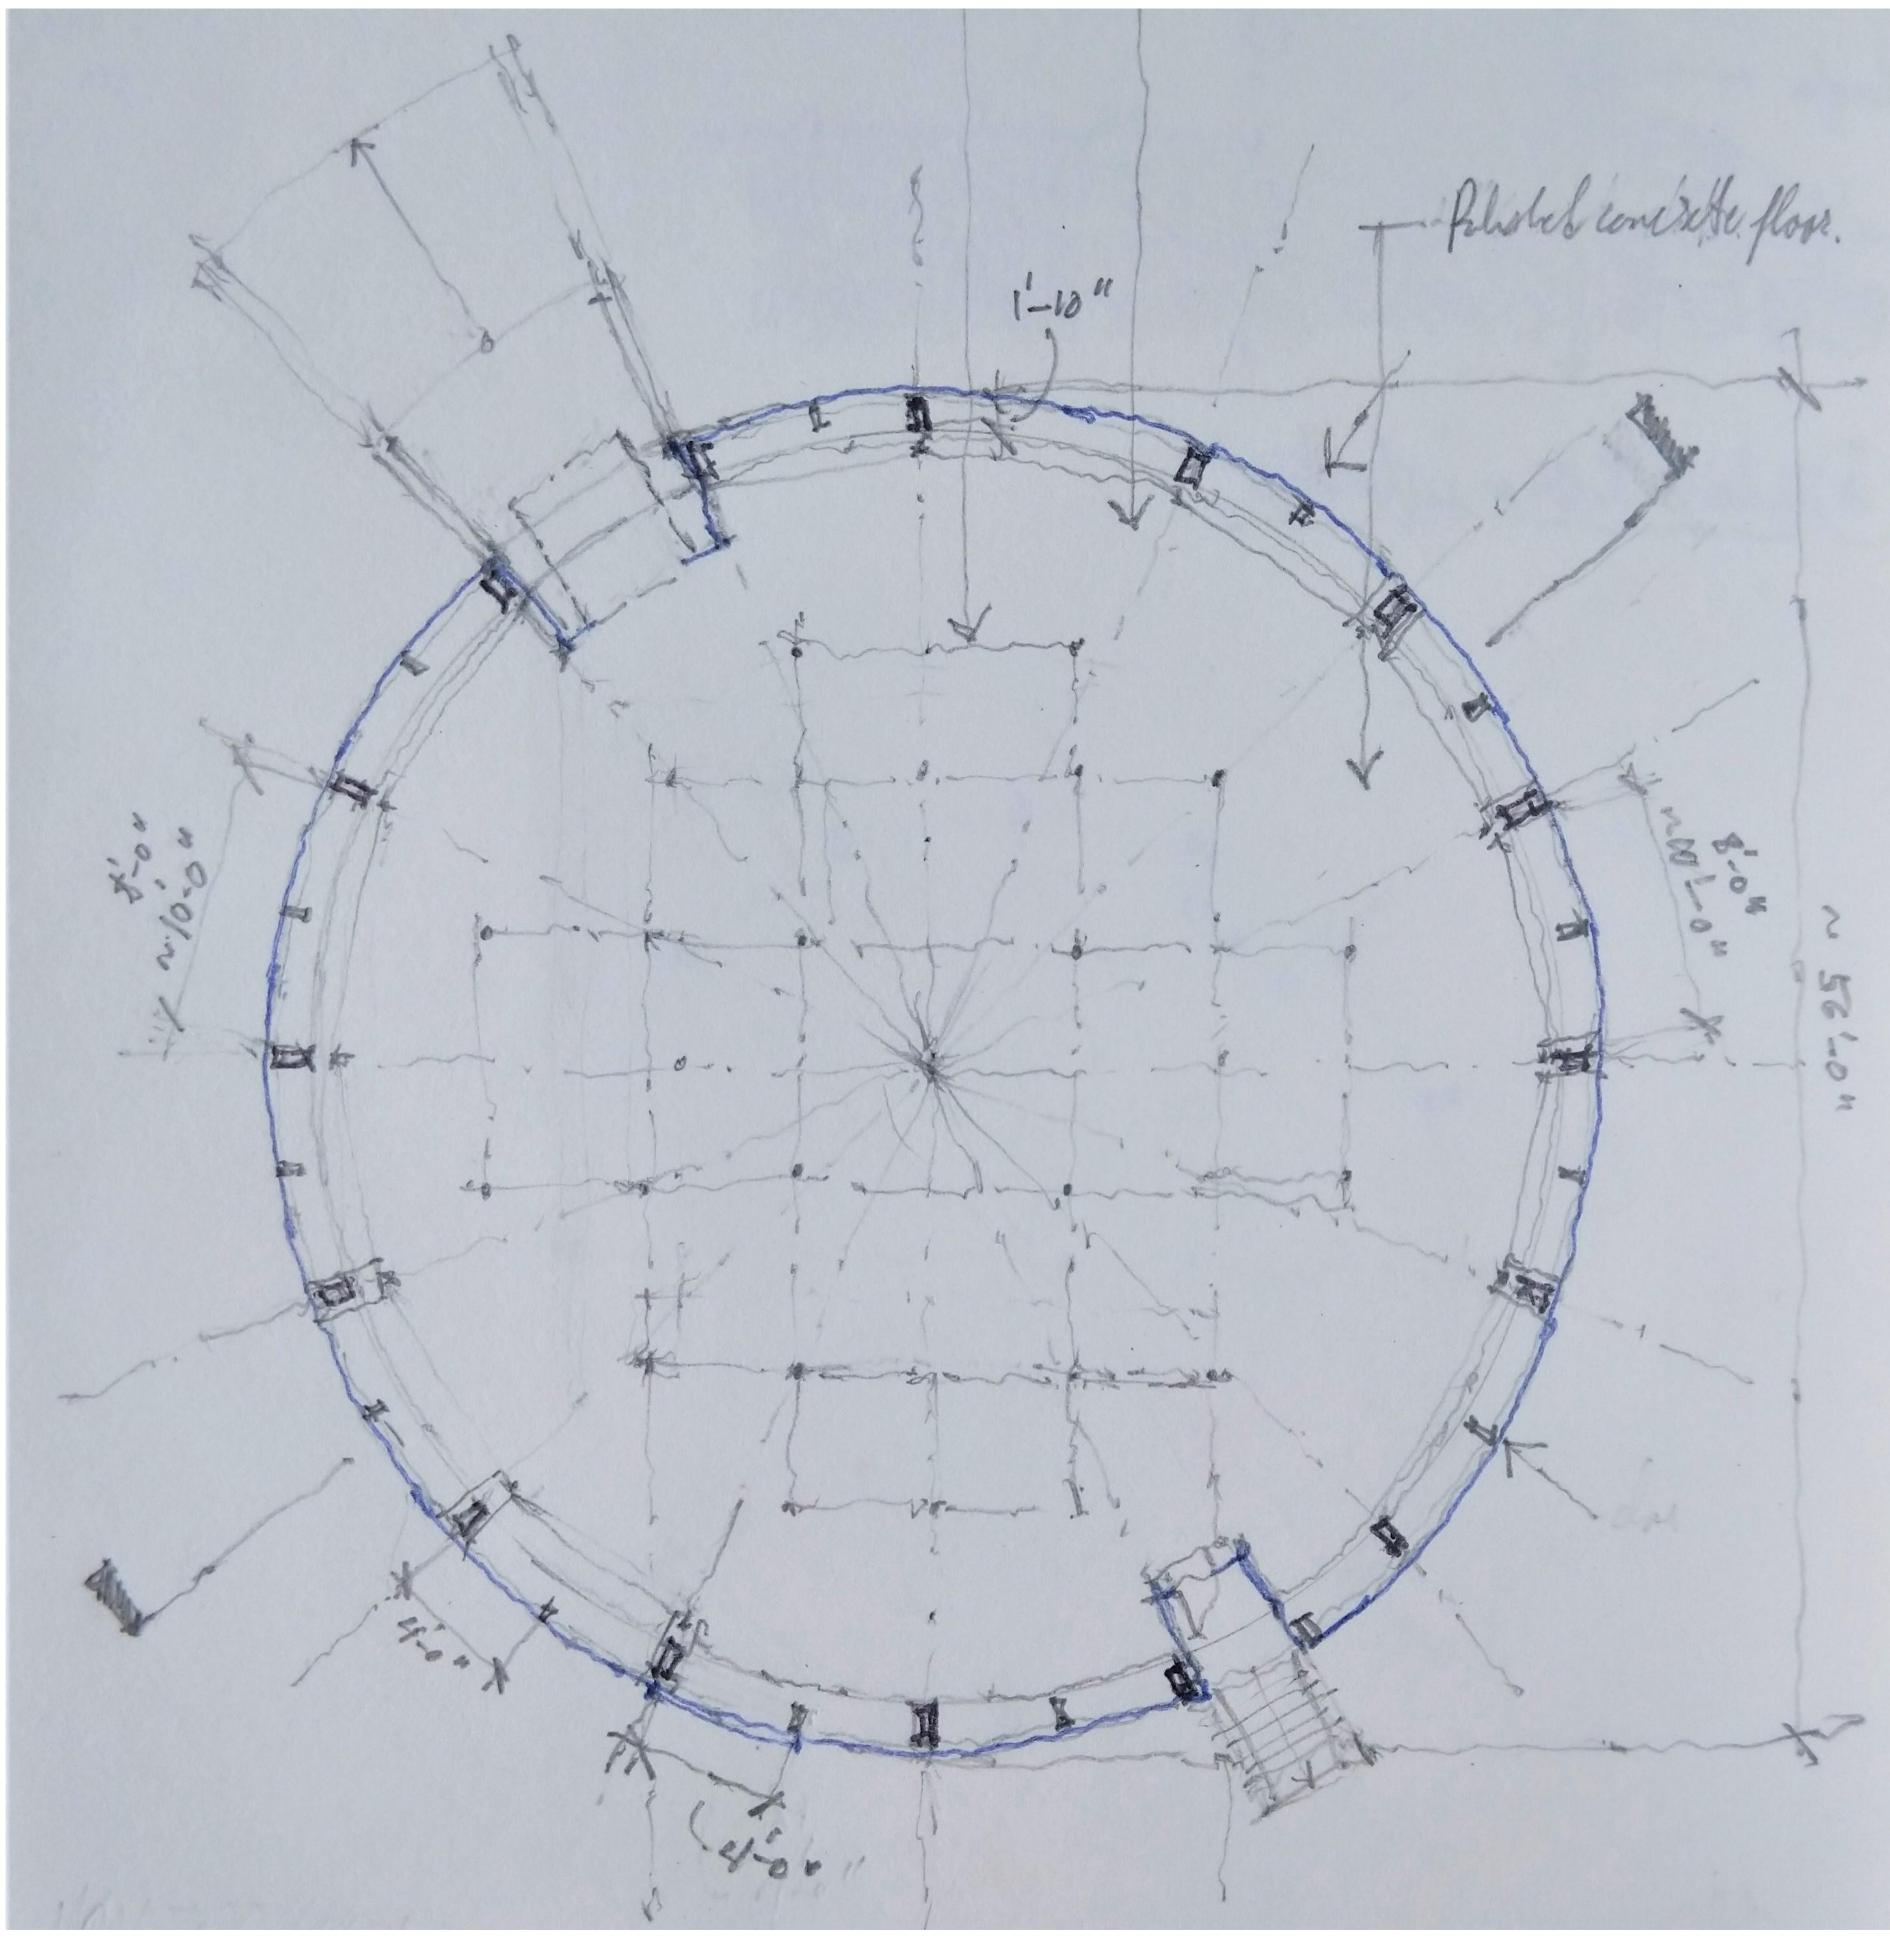

## MAIN FLOOR PLAN

The structure is composed of sixteen Glulam (glued laminated timber) members inclined to acquire the renowned teepee outline of the wick up. This arrangement is paramount, for a column free space is created to facilitate the reconfiguring of interior elements thus supporting a variety of events. Guests can tackle small ongoing projects comfortably under one roof driven holistically after the same objectives. These events could include exhibitions, seminars, and meetings for science communication and positive public relations to raise awareness of the potential found at the ranch and its future endeavors.