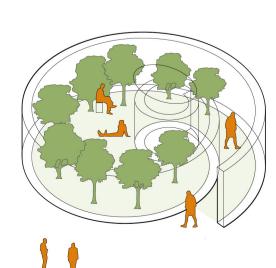

# Interaction

Orchard & The Heart

Many peepholes, created around the installation, perforate through the wall and allow to peek into the orchard. It creates atmosphare of secrecy &

the night, thanks to inner

illumination, preforations create a special lampion

0

like effect.

#### Social role

Social role of the project & possible functions for the comunnity:

- Relax & shelter Yoga & meditation
- Community Garden