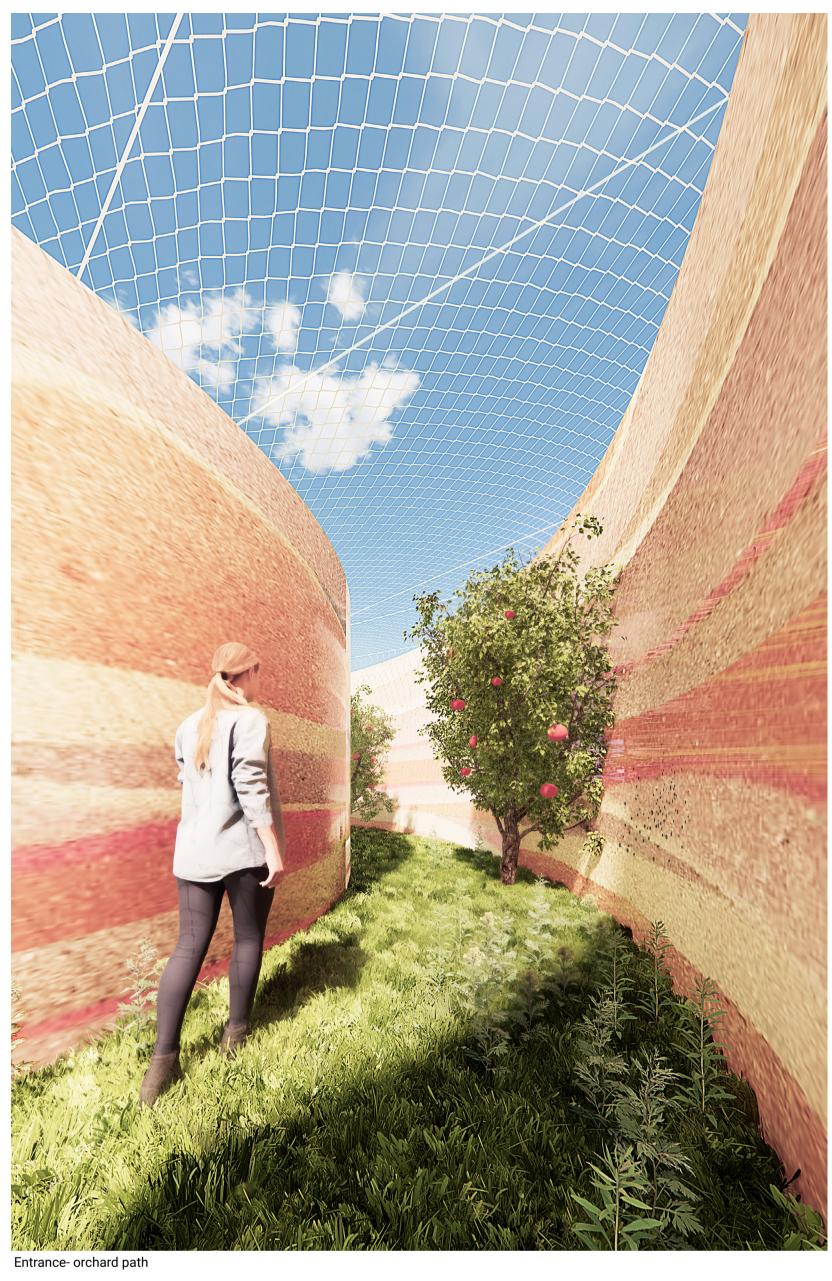

# Interaction

Orchard & The Heart

Many peepholes, created around the installation, perforate through the wall and allow to peek into the orchard. It creates atmosphare of secrecy &

the night, thanks to inner

illumination, preforations create a special lampion

0

like effect.