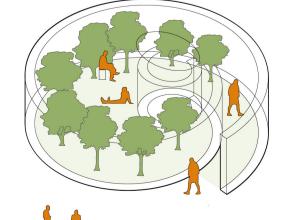

# Interaction

Orchard & The Heart

Many peepholes, created around the installation, perforate through the wall and allow to peek into the orchard. It creates atmosphare of secrecy &

the night, thanks to inner

illumination, preforations create a special lampion

0

like effect.

#### Social role

Social role of the project & possible functions for the comunnity:

- Relax & shelter Yoga & meditation
- Community Garden