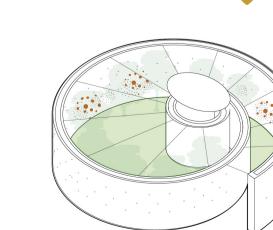

### Insect hotels

Special perforations on the inner walls surface provide sustainable shelter for the insects and ensure essential pollina-tion process for growing fruit trees.

Earth walls sorrounding the orchard are perfect for bee hotels.

## Scaleable & Replicable

Propsal could be scaled and replicated when needed. The Heart of each Source could have various functions rainwater tank, compost tank, rainwater purification, small shelter