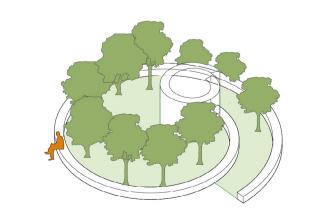

# Interaction

Orchard & The Heart

Many peepholes, created around the installation, perforate through the wall and allow to peek into the orchard. It creates atmosphare of secrecy &

the night, thanks to inner

#### Social role

Social role of the project & possible functions for the comunnity:

- Relax & shelter Yoga & meditation
- Community Garden

## Scaleable & Replicable

Propsal could be scaled and replicated when needed. The Heart of each Source could have various functions rainwater tank, compost tank, rainwater purification, small shelter