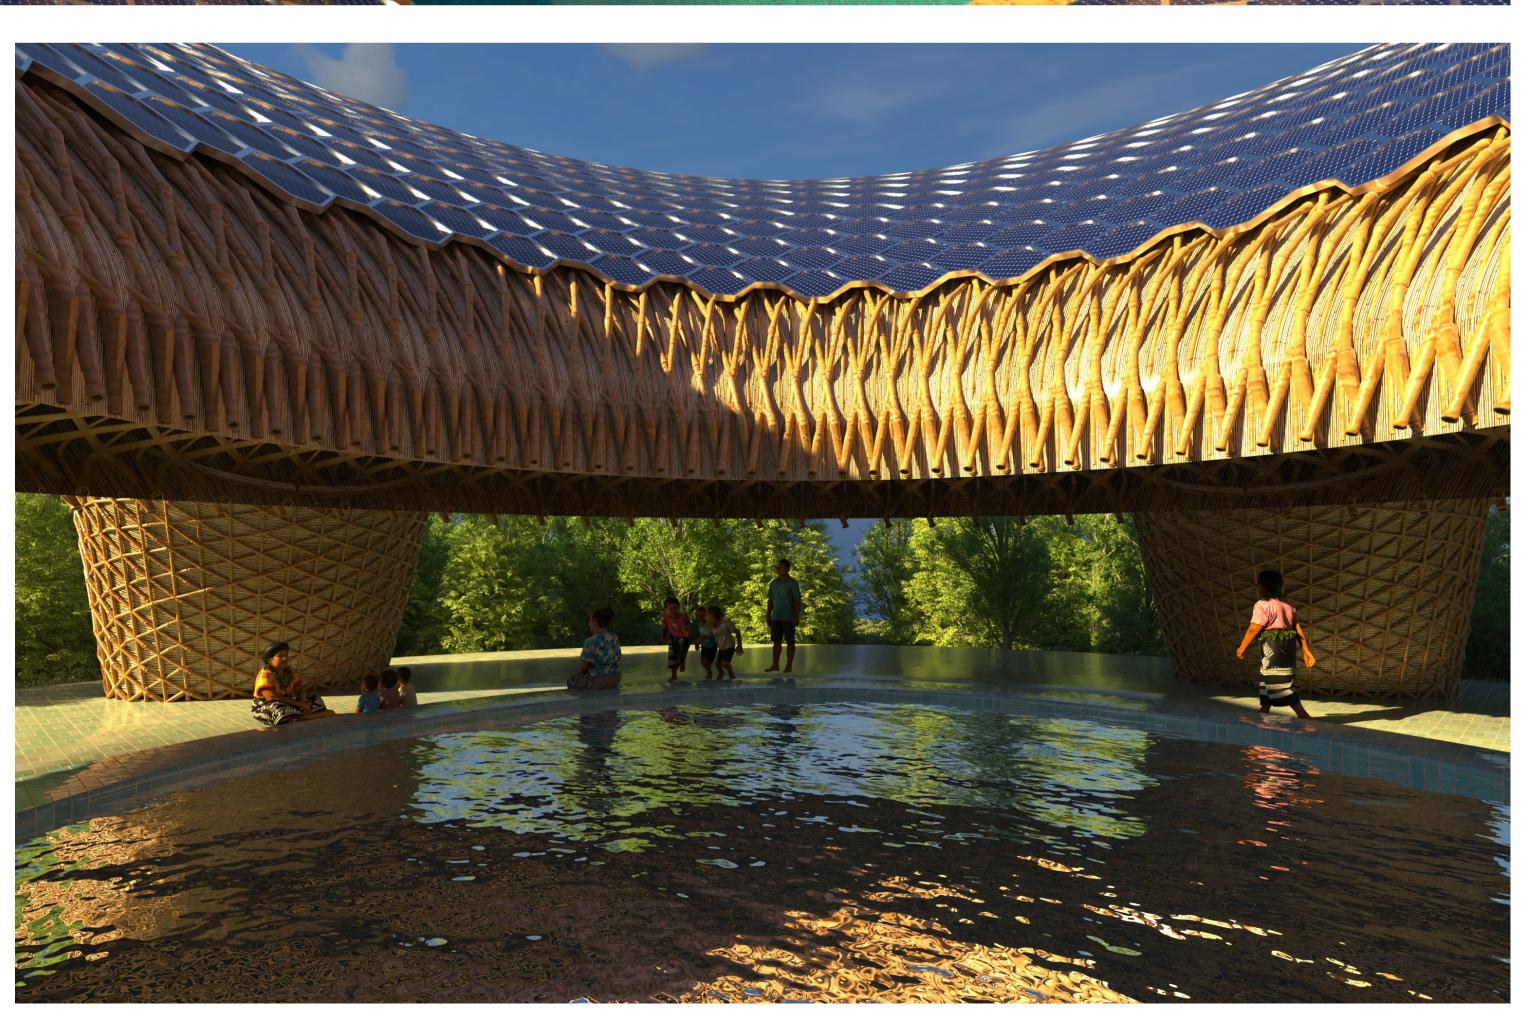

## CONCEPT

Inspired by the sacred Fijian tanoa – a symbol of unity, dialogue, and shared resources – this living structure respectfully reimagines tradition. 'The Bowl of Life' is a multifunctional landmark that gathers sun, rain, and people. Elevated and circular in form, it generates clean energy, harvests rainwater, and offers 528 m² of shaded communal space. Built primarily from treated bamboo, it echoes cultural heritage while addressing modern challenges; supporting energy independence, water access, and resilient village life.