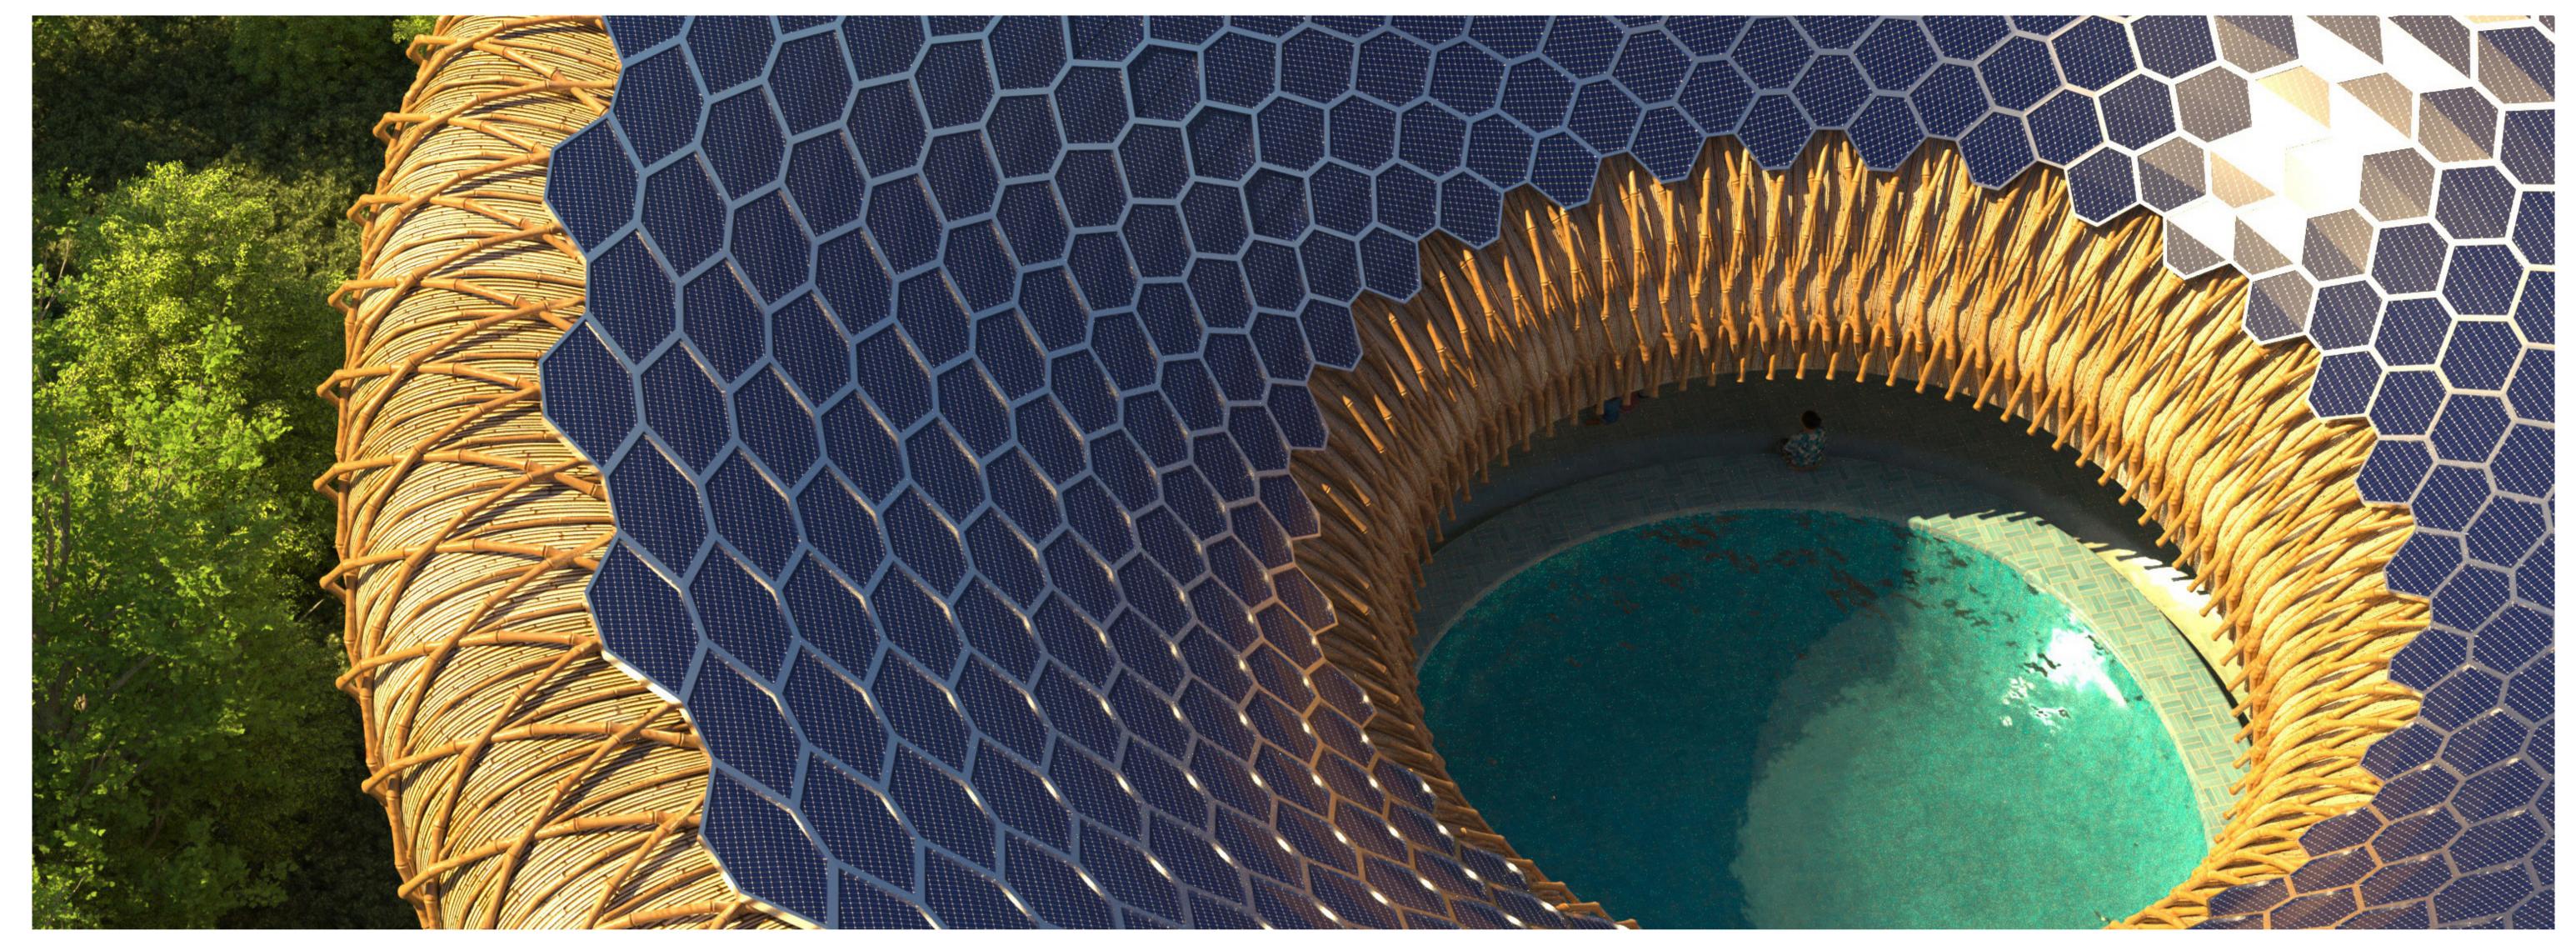

## CONCEPT

Inspired by the sacred Fijian tanoa – a symbol of unity, dialogue, and shared resources – this living structure respectfully reimagines tradition. 'The Bowl of Life' is a multifunctional landmark that gathers sun, rain, and people. Elevated and circular in form, it generates clean energy, harvests rainwater, and offers 528 m² of shaded communal space. Built primarily from treated bamboo, it echoes cultural heritage while addressing modern challenges; supporting energy independence, water access, and resilient village life.