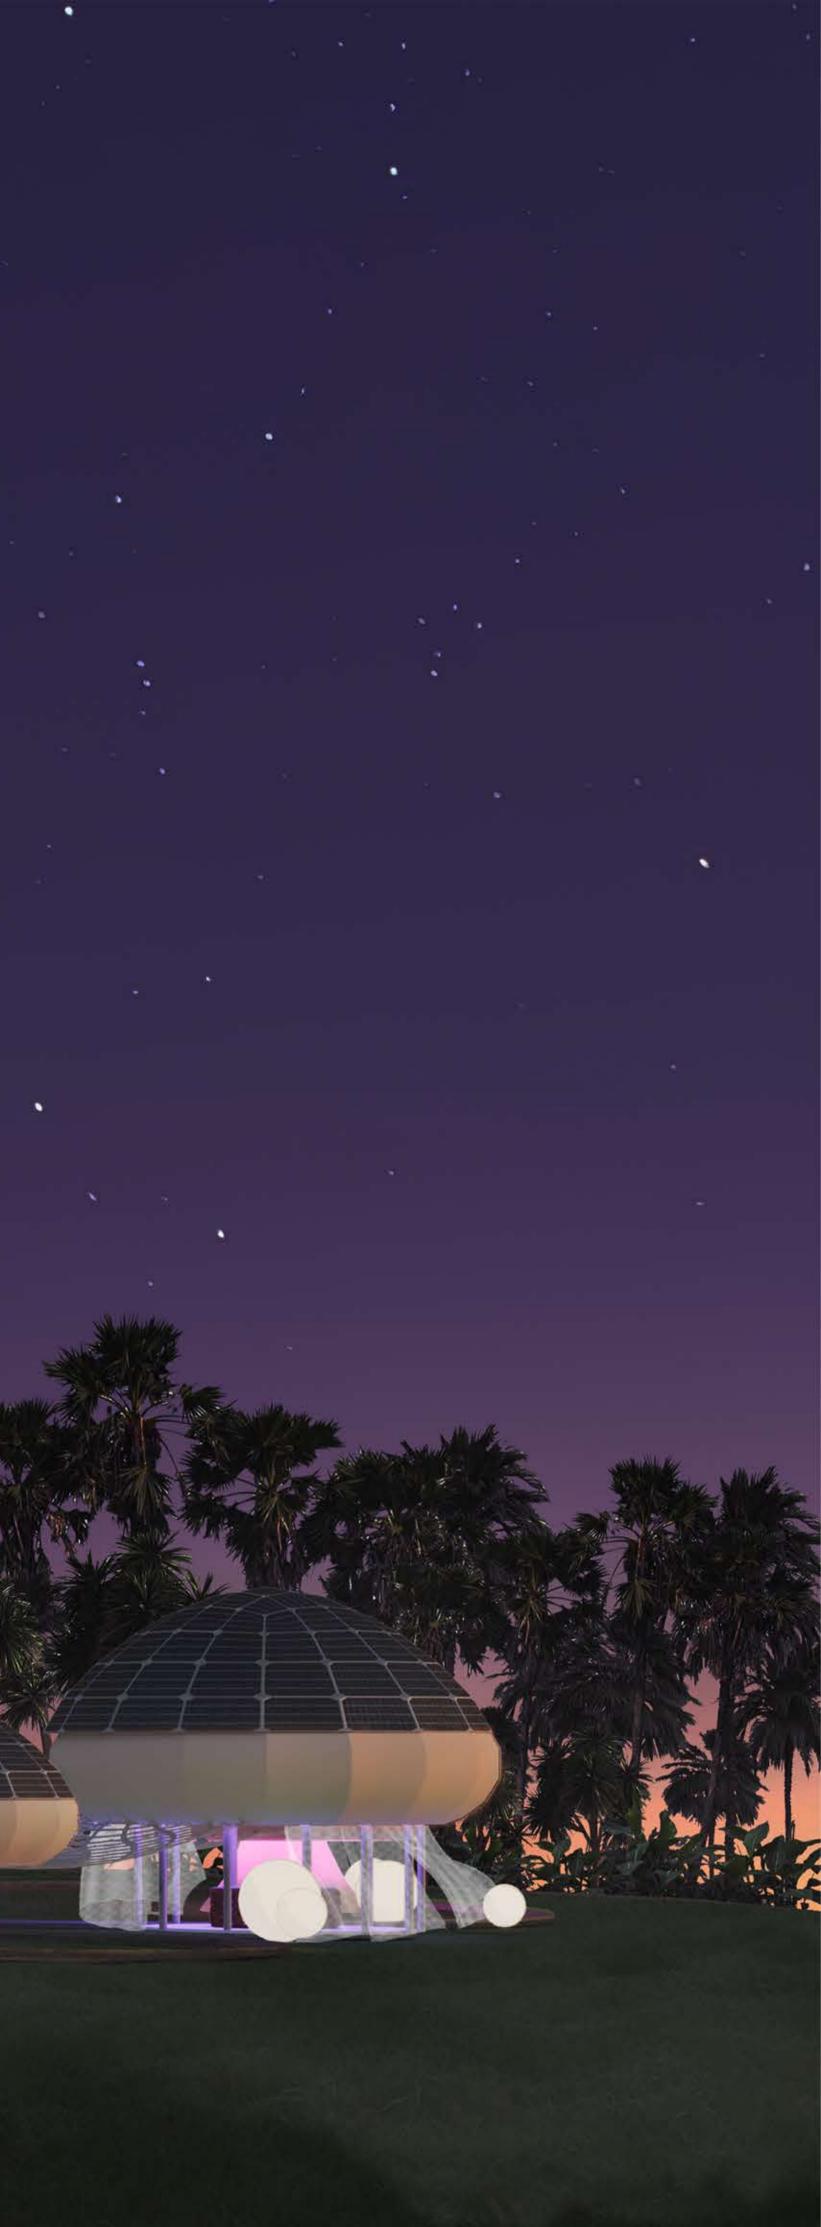

## JellyFiji

Due to the fact that the islands are surrounded by the Pacific Ocean and seas filled with marine life, we decided to pay special attention to this. They make a great contribution to the lives of the islanders, helping them move around, supply food, and engage in crafts. Therefore, our team would like the pavilion to also make a significant contribution to the development of village life and bring only positive emotions and benefits.

That's how we came up with the idea to create a pavilion based on one of the marine inhabitants, a jellyfish. It captivated us with its streamlined shape, the difference in colors and the abundance of species. Therefore, we decided to create 3 types of modules that are somewhat similar to each other, but at the same time differ in nuances, functions, and color, just like the jellyfish themselves.