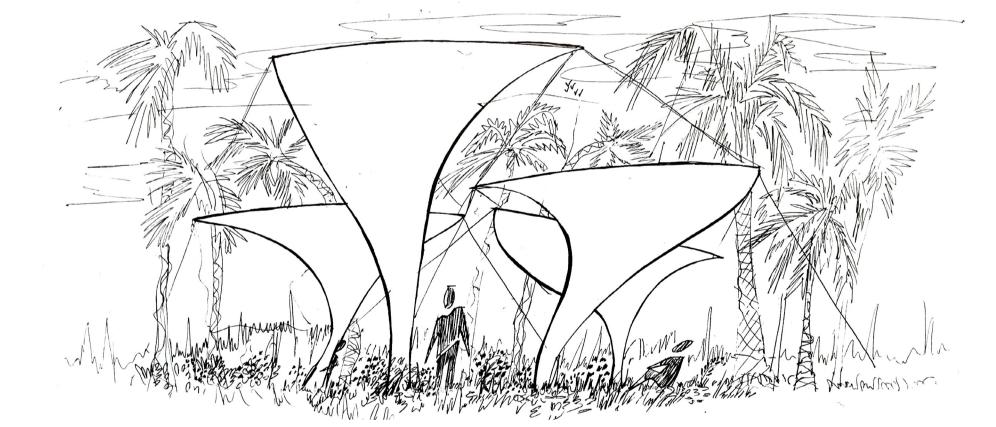

## **CONTEXT**

Out of the total area allocated, we believe that it will be sufficient to the installation, which will be able to maintain a sense of comfort and have a circular plot with a radius of 40 meters, on which to locate a comfortable in its dimensions for the operation and maintenance of

safety for local residents and tourists. And when visited, it will be able to evoke a sense of unity with nature and the proximity of the near future.

The local vegetation, adapted to the local climate and learned to accumulate and store moisture and other energy, in the development of the architecture, prompts the imitation of this structure and the invention of a similar principle of plant operation.

Dense vegetation creates a natural shade that saves young vegetation, people and other animals from the heat of the day; While occupying the largest area due to the configuration and size of its leaves, captures the sunlight needed for the tree's life.

One of the most important elements of our project is the funnels that collect rainwater and water from precipitation. They are made of fibreglass and are designed to collect water for the residents. Underneath them are water collection tanks. The water is constantly circulating

There are many different types of sun protection in the project. for example, one of them is a shade structure that looks like a tree leaf. It's like a branch that covers you from the sun on a hot day