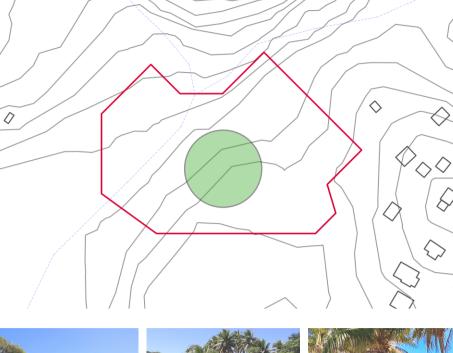

## **CONTEXT**

Out of the total area allocated, we believe that it will be sufficient to the installation, which will be able to maintain a sense of comfort and have a circular plot with a radius of 40 meters, on which to locate a comfortable in its dimensions for the operation and maintenance of