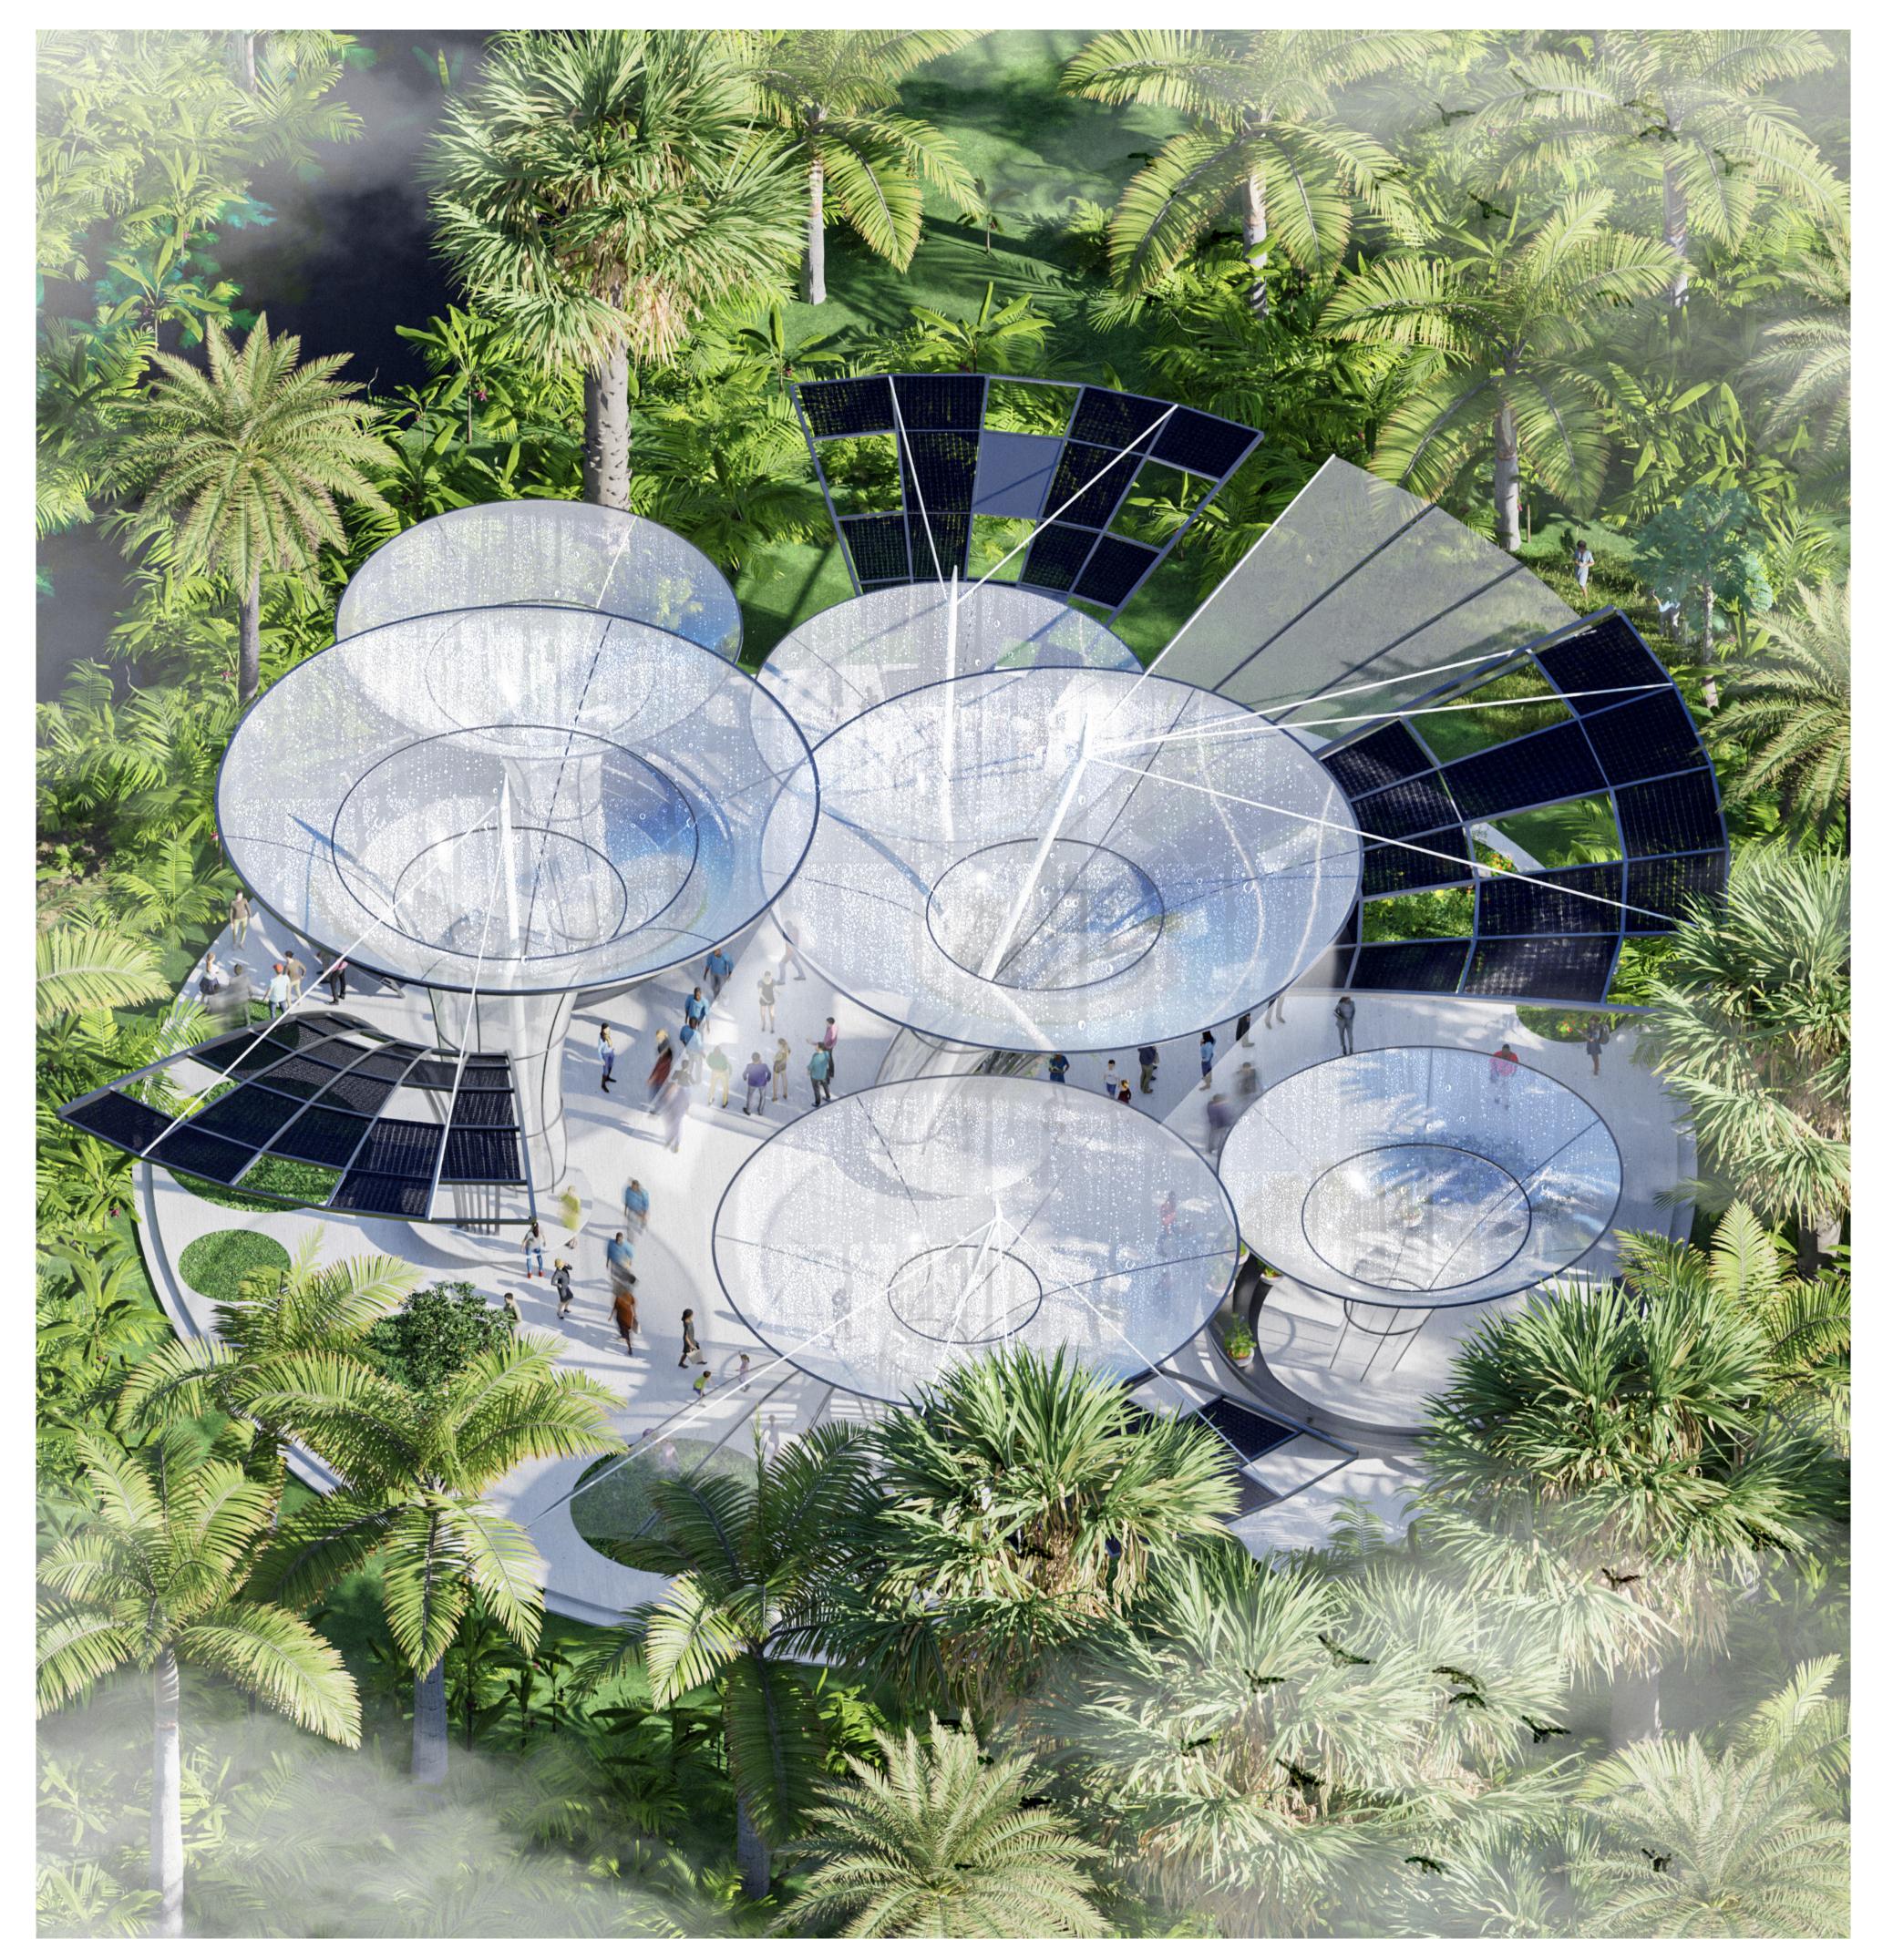

## TREE OF LIFE

safety for local residents and tourists. And when visited, it will be able to evoke a sense of unity with nature and the proximity of the near future.

The local vegetation, adapted to the local climate and learned to accumulate and store moisture and other energy, in the development of the architecture, prompts the imitation of this structure and the invention of a similar principle of plant operation.

Dense vegetation creates a natural shade that saves young vegetation, people and other animals from the heat of the day; While occupying the largest area due to the configuration and size of its leaves, captures the sunlight needed for the tree's life.

One of the most important elements of our project is the funnels that collect rainwater and water from precipitation. They are made of fibreglass and are designed to collect water for the residents. Underneath them are water collection tanks. The water is constantly circulating

There are many different types of sun protection in the project. for example, one of them is a shade structure that looks like a tree leaf. It's like a branch that covers you from the sun on a hot day

Solar panels are a popular solution for providing energy to a variety of properties, from private homes and summer houses to motorhomes and commercial businesses. The use of solar panels reduces energy costs and helps to preserve the environment by switching to renewable energy sources.