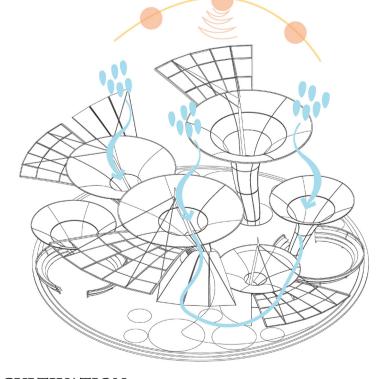

One of the most important elements of our project is the funnels that collect rainwater and water from precipitation. They are made of fibreglass and are designed to collect water for the residents. Underneath them are water collection tanks. The water is constantly circulating

There are many different types of sun protection in the project. for example, one of them is a shade structure that looks like a tree leaf. It's like a branch that covers you from the sun on a hot day

Solar panels are a popular solution for providing energy to a variety of properties, from private homes and summer houses to motorhomes and commercial businesses. The use of solar panels reduces energy costs and helps to preserve the environment by switching to renewable energy sources.