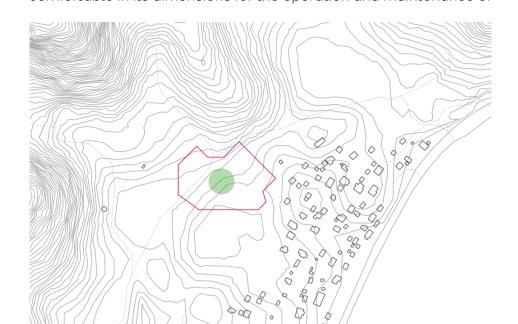

## **CONTEXT**

Out of the total area allocated, we believe that it will be sufficient to the installation, which will be able to maintain a sense of comfort and have a circular plot with a radius of 40 meters, on which to locate a comfortable in its dimensions for the operation and maintenance of