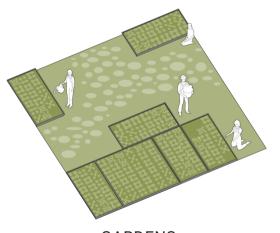

# FUNCTIONAL DIAGRAMS TRAILS

All four pavilions are connected by hiking trails. There are 2 types of trails:  improved trails(wooden flooring) - roads between gardens (well-trodden trails)

there are vegetable gardens on the territory where locals grow the necessary vegetables, fruits and other plants. They are located between the trails.

COLLECTING WATER BY CONDENSATION

.....

COLLECTING WATER

DRINKING WATER

RECREATION

SQUARE Locals also gather on the square to spend time together (holidays, festivals, fairs)

GARDENS

GARDENS Local crops are grown in the gardens: vegetables, fruits, flowers and other plants.