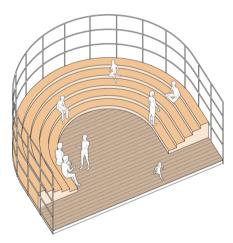

# **TYPES OF RECREATION**

AMPHITHEATER PAVILION The amphitheater hosts local gatherings, celebrations, and other events.

CULTIVATION

TRAILS Along the paths there are small points with furniture, an area for games and picnics.

recreational facilities are located throughout the territory. Also, one of the pavilions has a fully recreational function - it is an indoor amphitheater. Residents can hold meetings, concerts and relax there.