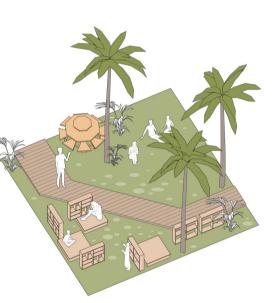

# **TYPES OF RECREATION**

AMPHITHEATER PAVILION The amphitheater hosts local gatherings, celebrations, and other events.

COLLECTING WATER BY CONDENSATION

.....

COLLECTING WATER

DRINKING WATER

RECREATION

SQUARE Locals also gather on the square to spend time together (holidays, festivals, fairs)

GARDENS

GARDENS Local crops are grown in the gardens: vegetables, fruits, flowers and other plants.

CULTIVATION

TRAILS Along the paths there are small points with furniture, an area for games and picnics.

recreational facilities are located throughout the territory. Also, one of the pavilions has a fully recreational function - it is an indoor amphitheater. Residents can hold meetings, concerts and relax there.