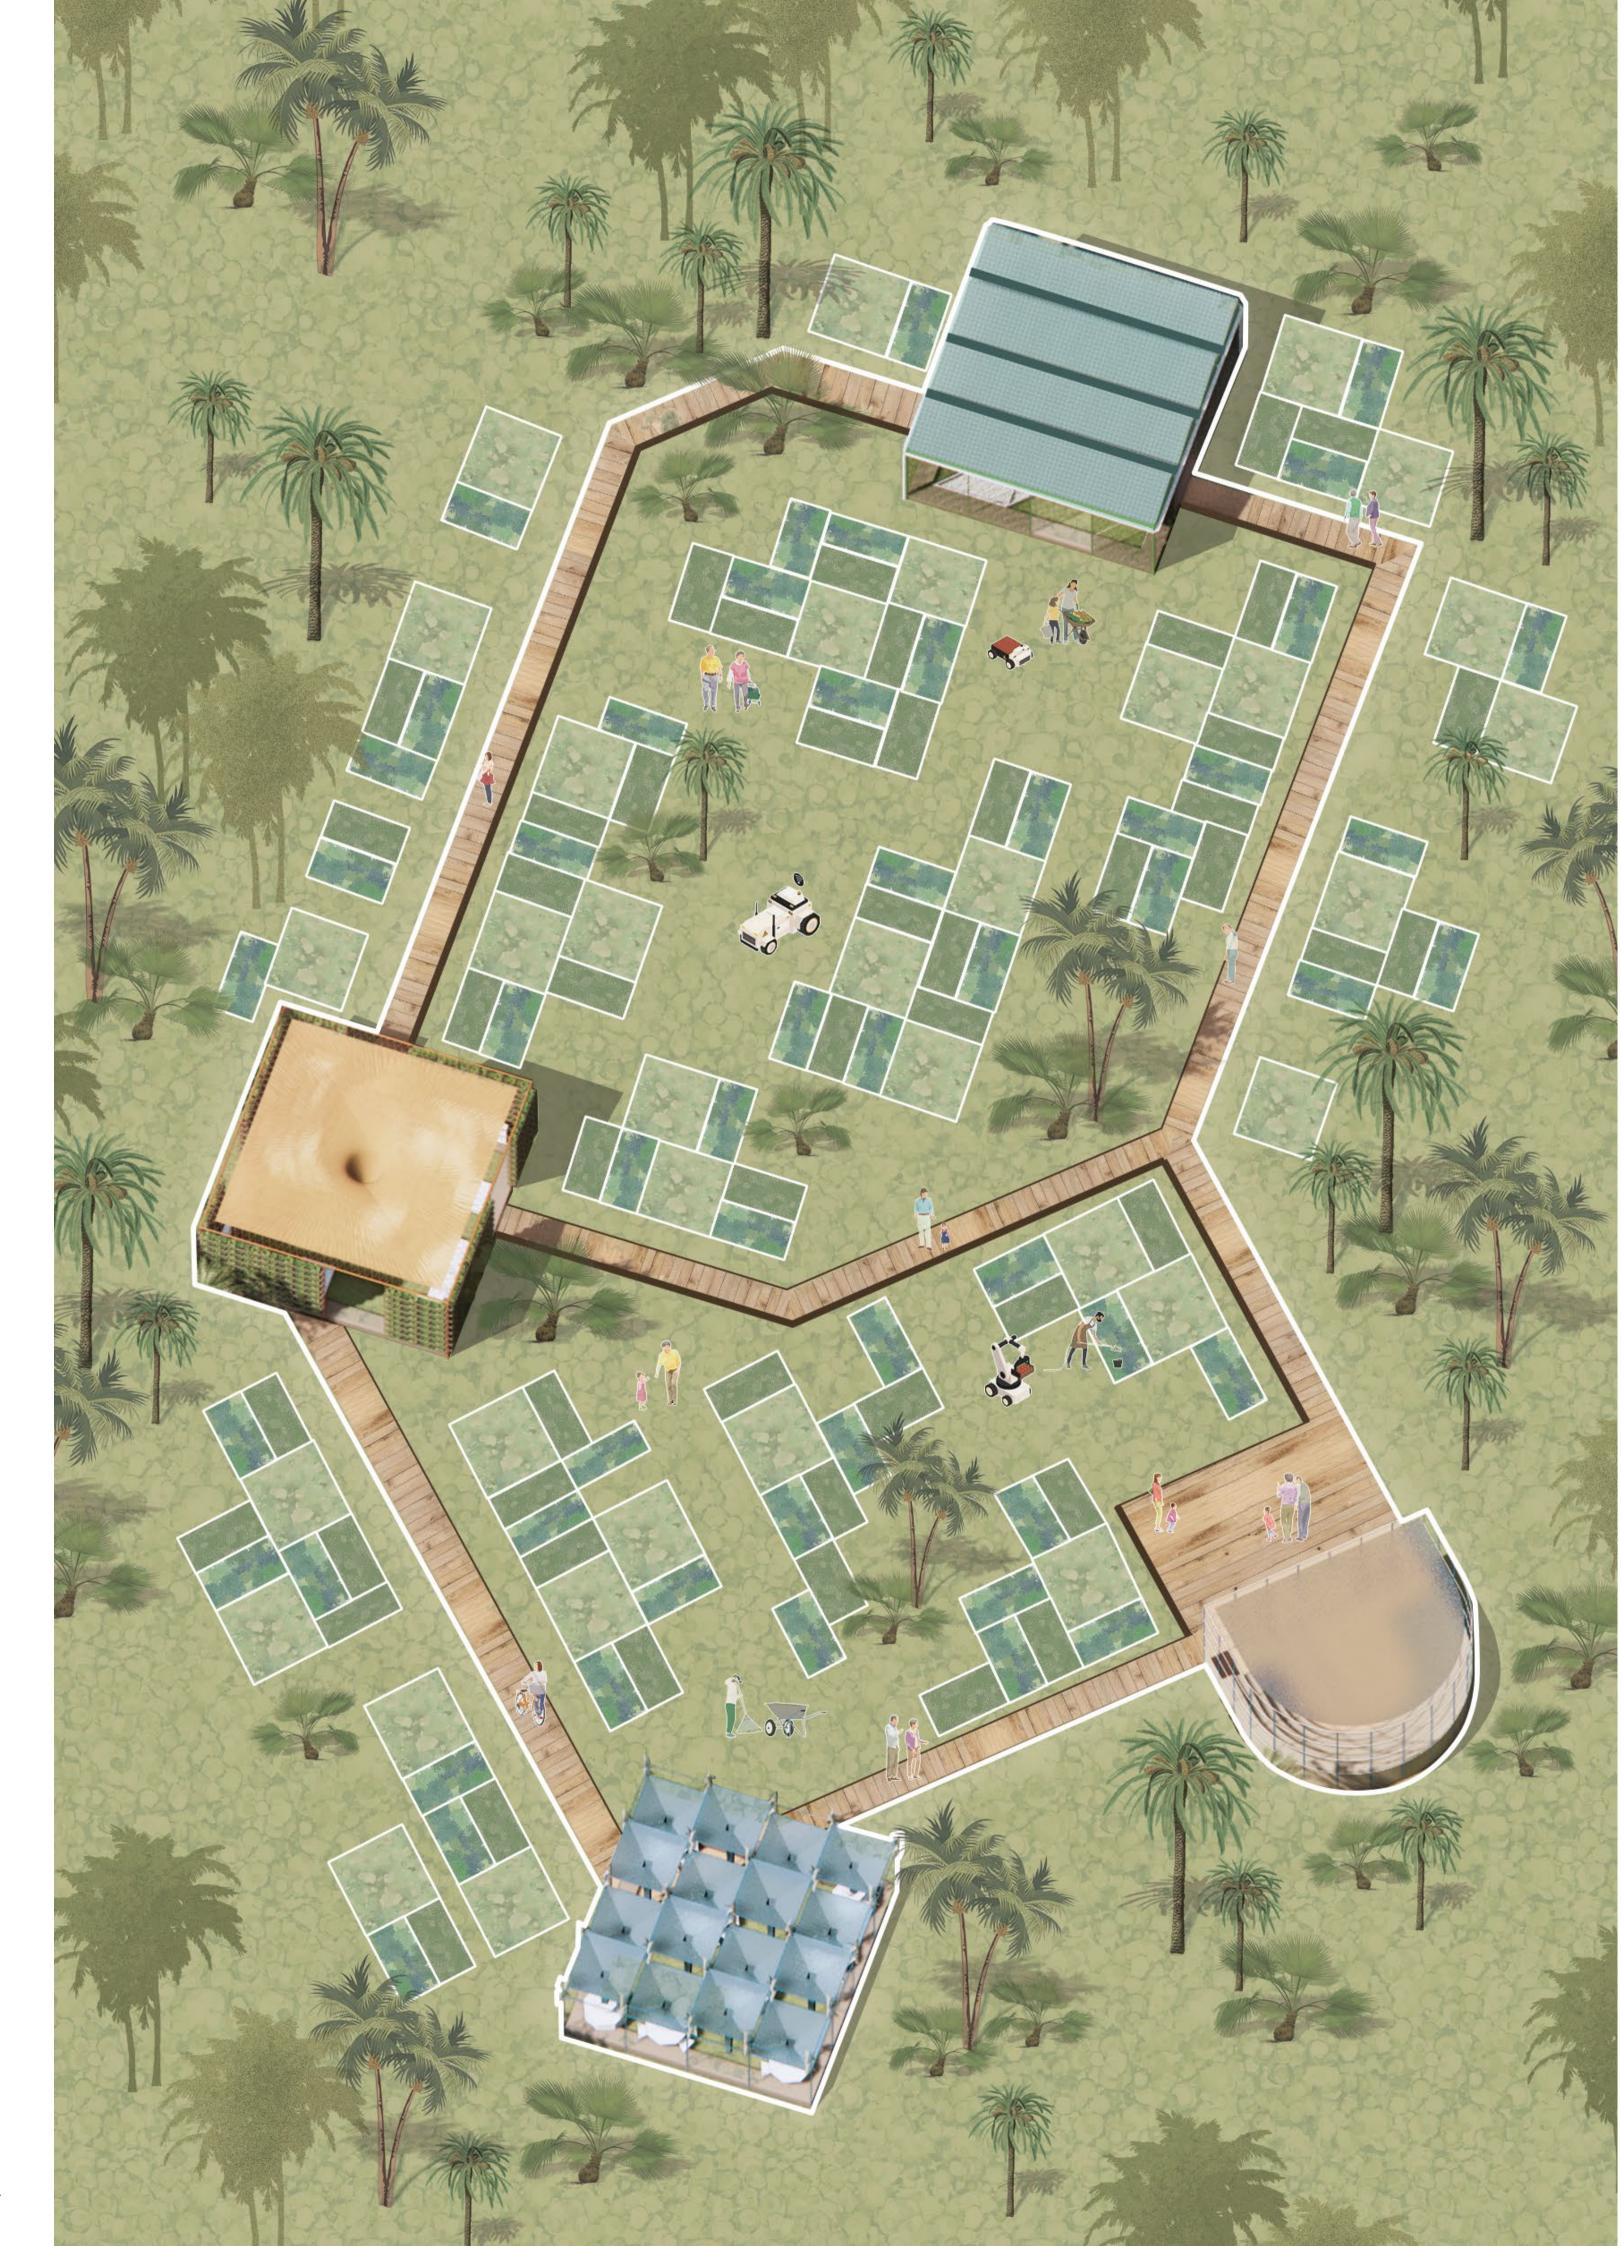

# THE FIFTH ELEMENT

Our concept is to create a place for local residents where they will receive not only benefits in the form of electricity and water, but also a pleasant thing in the form of places of recreation and spending time together. To do this, we have developed 4 pavilions, and Pavilion 5 - the fifth element - is nature! After all, nature is such a scope for action! 3 of the 5 pavilions are equipped with technologies for energy generation, water harvesting and cultivation. One of the pavilions is purely recreational in nature. This is an indoor amphitheater where locals can gather together, hold meetings and celebrations. And the 5th element is nature - there are vegetable gardens with the cultivation of local vegetables, fruits and other plants. All this has combined into one complex in which people combine business with pleasure!

# FUNCTIONAL DIAGRAMS TRAILS

All four pavilions are connected by hiking trails. There are 2 types of trails:  improved trails(wooden flooring) - roads between gardens (well-trodden trails)

there are vegetable gardens on the territory where locals grow the necessary vegetables, fruits and other plants. They are located between the trails.

COLLECTING WATER BY CONDENSATION

.....

COLLECTING WATER

DRINKING WATER

RECREATION

SQUARE Locals also gather on the square to spend time together (holidays, festivals, fairs)

GARDENS

GARDENS Local crops are grown in the gardens: vegetables, fruits, flowers and other plants.

CULTIVATION

TRAILS Along the paths there are small points with furniture, an area for games and picnics.

recreational facilities are located throughout the territory. Also, one of the pavilions has a fully recreational function - it is an indoor amphitheater. Residents can hold meetings, concerts and relax there.