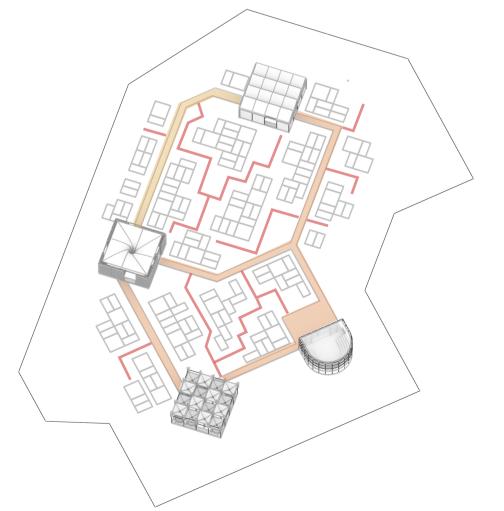

# FUNCTIONAL DIAGRAMS TRAILS

All four pavilions are connected by hiking trails. There are 2 types of trails:  improved trails(wooden flooring) - roads between gardens (well-trodden trails)

there are vegetable gardens on the territory where locals grow the necessary vegetables, fruits and other plants. They are located between the trails.

CULTIVATION

TRAILS Along the paths there are small points with furniture, an area for games and picnics.

recreational facilities are located throughout the territory. Also, one of the pavilions has a fully recreational function - it is an indoor amphitheater. Residents can hold meetings, concerts and relax there.