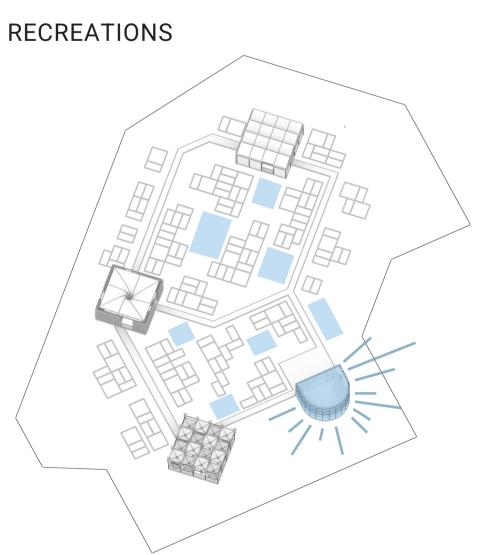

# THE FIFTH ELEMENT

Our concept is to create a place for local residents where they will receive not only benefits in the form of electricity and water, but also a pleasant thing in the form of places of recreation and spending time together. To do this, we have developed 4 pavilions, and Pavilion 5 - the fifth element - is nature! After all, nature is such a scope for action! 3 of the 5 pavilions are equipped with technologies for energy generation, water harvesting and cultivation. One of the pavilions is purely recreational in nature. This is an indoor amphitheater where locals can gather together, hold meetings and celebrations. And the 5th element is nature - there are vegetable gardens with the cultivation of local vegetables, fruits and other plants. All this has combined into one complex in which people combine business with pleasure!

# FUNCTIONAL DIAGRAMS TRAILS

All four pavilions are connected by hiking trails. There are 2 types of trails:  improved trails(wooden flooring) - roads between gardens (well-trodden trails)

there are vegetable gardens on the territory where locals grow the necessary vegetables, fruits and other plants. They are located between the trails.

CULTIVATION

TRAILS Along the paths there are small points with furniture, an area for games and picnics.

recreational facilities are located throughout the territory. Also, one of the pavilions has a fully recreational function - it is an indoor amphitheater. Residents can hold meetings, concerts and relax there.