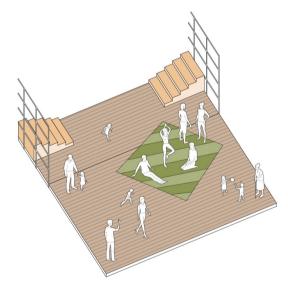

COLLECTING WATER BY CONDENSATION

.....

COLLECTING WATER

DRINKING WATER

RECREATION

SQUARE Locals also gather on the square to spend time together (holidays, festivals, fairs)

GARDENS

GARDENS Local crops are grown in the gardens: vegetables, fruits, flowers and other plants.

CULTIVATION

TRAILS Along the paths there are small points with furniture, an area for games and picnics.

recreational facilities are located throughout the territory. Also, one of the pavilions has a fully recreational function - it is an indoor amphitheater. Residents can hold meetings, concerts and relax there.