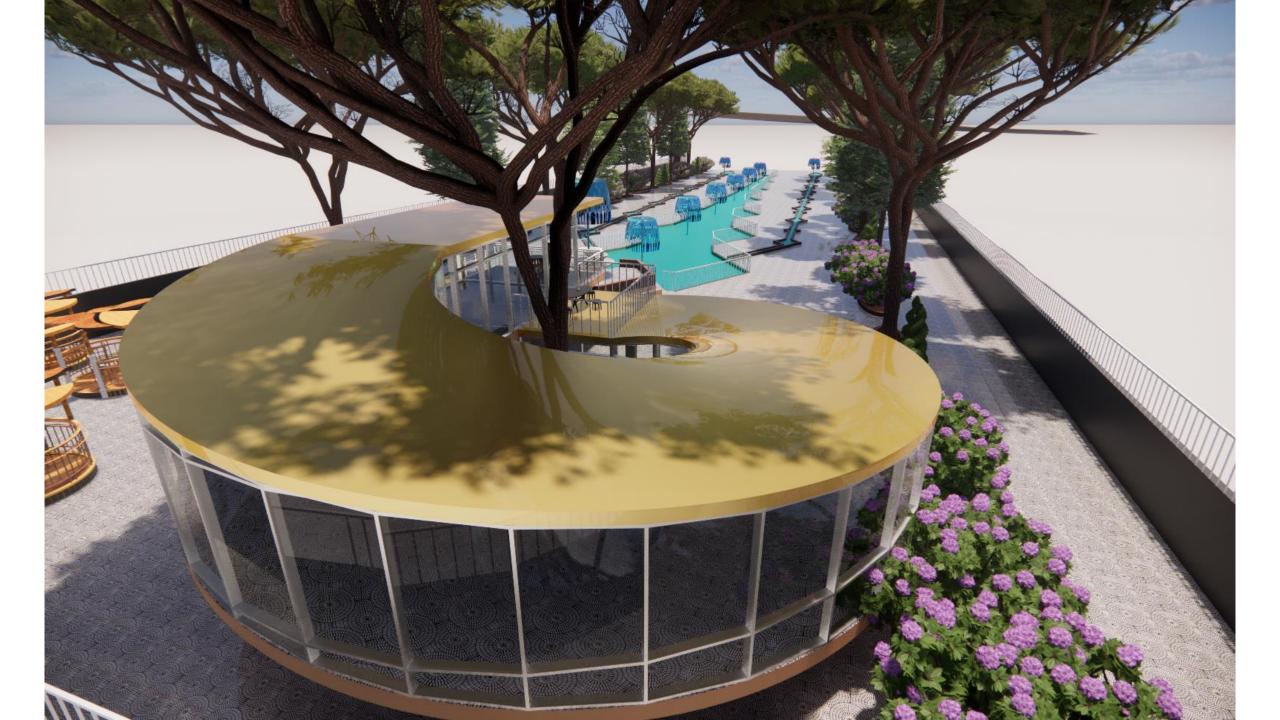

# Slope of ground =2%



## Marou Village



#### SECTION OF CHANAL WATER THE WALL TOWARDS VILLAGE AND PROTECT THE VILLAGE AGAINST FLOOD THE WALL TOWARDS MOUNTAIN SIDE WATER CHANAL ARROUND VILLAGE SLOPE **₩** SLOPE VILLAGE DIAGRAM OF RECYCLE RAINWATER STORE POOL STORE POOL AFTER FILLING POOL, AFTER FILLING POOL, **REST OF WATER FLOWS** REST OF WATER FLOWS

TO OCIAN

TO OCIAN





## All roofs have solar panel





# The smaller home can use for rent to tourists and villager can make money



# Cottage made of tree body and solar panel on the roof





# THE MAROU EDUCATIONAL COMPLEX AND FIRE STATION





### THE HOTEL OF MAROU



#### STARFISH SHOPPING MALL OF MAROU



### SNAIL COFFE SHOP



# STARFISH MEDICAL CLINIC AND STARFISH SHOPPING MALL









## THE PARK































#### TORTOISE SWIMMING POOL



### Bed and shelter on seaside







## Shower and clothes change cabin on seaside



Designed by z-team April 2025 E-mail peymanbabaei574@gmail.com BEST REGARDS