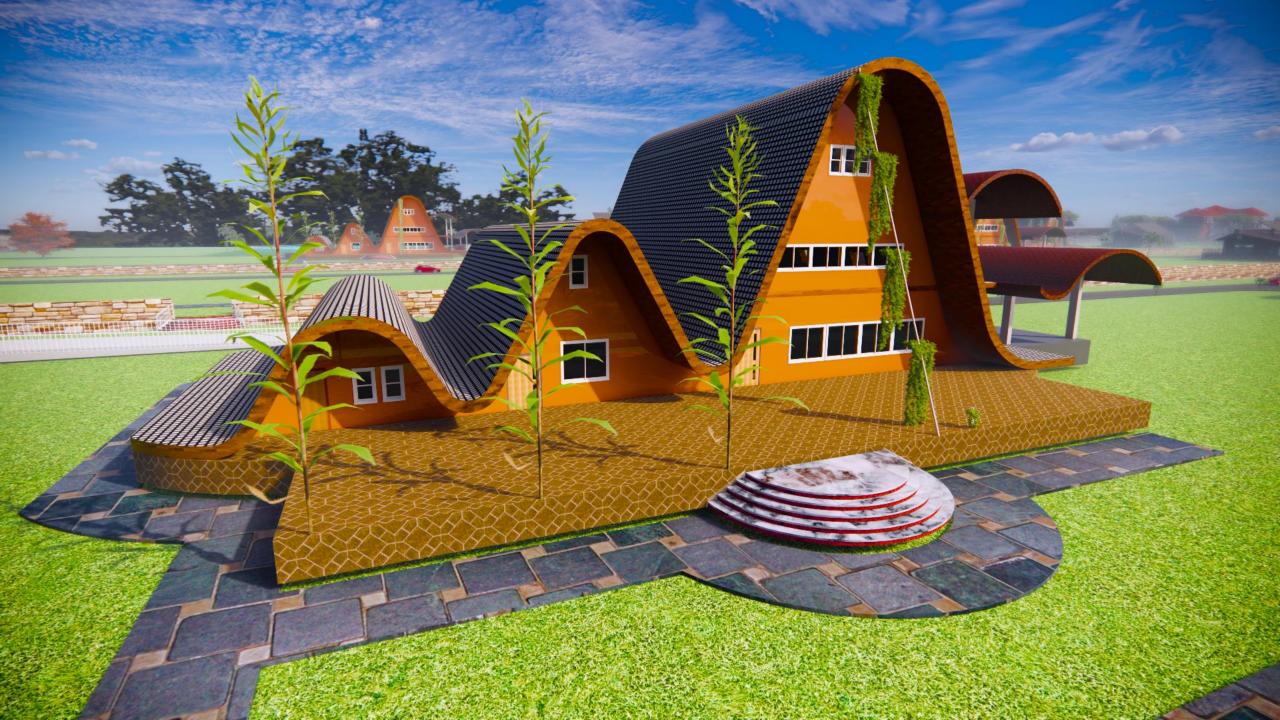

# The smaller home can use for rent to tourists and villager can make money

# Cottage made of tree body and solar panel on the roof