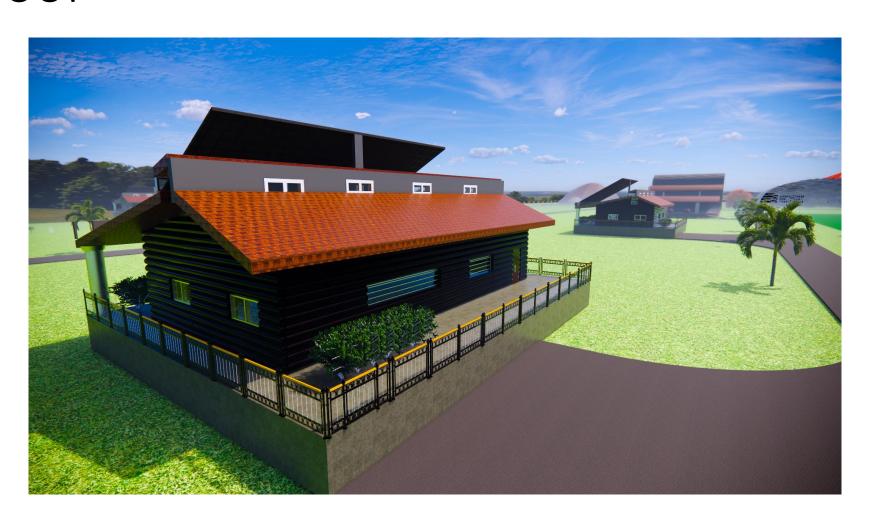

## All roofs have solar panel

# Cottage made of tree body and solar panel on the roof