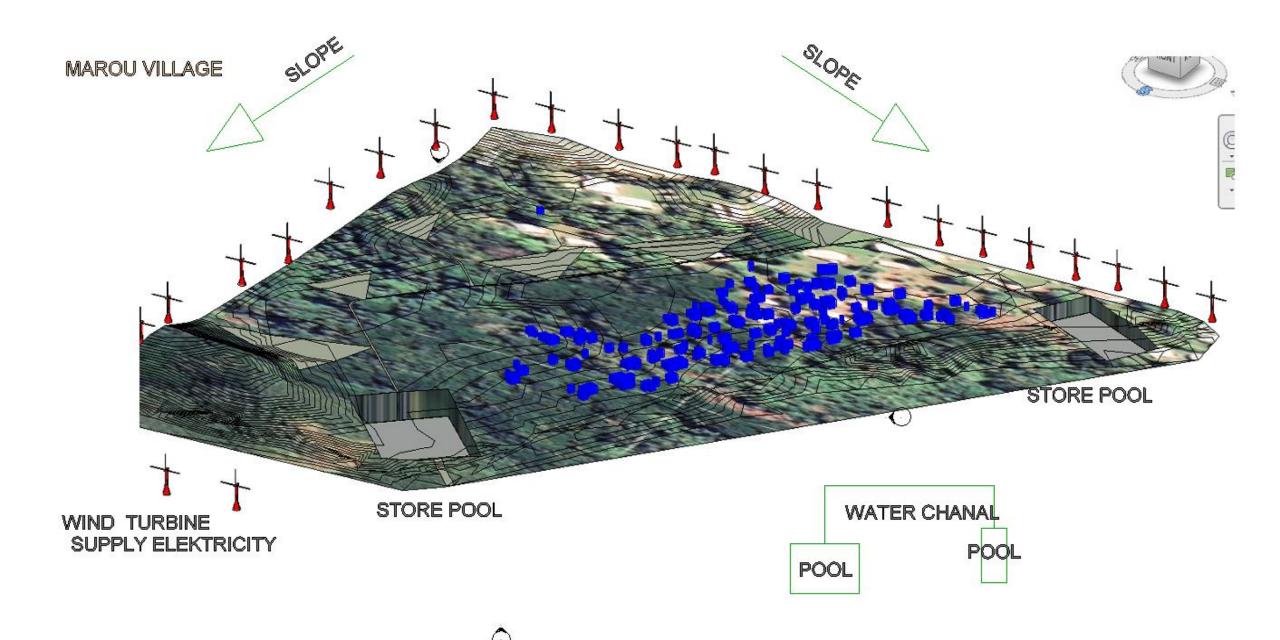

# Slope of ground =2%



## Marou Village



#### SECTION OF CHANAL WATER THE WALL TOWARDS VILLAGE AND PROTECT THE VILLAGE AGAINST FLOOD THE WALL TOWARDS MOUNTAIN SIDE WATER CHANAL ARROUND VILLAGE SLOPE **₩** SLOPE VILLAGE DIAGRAM OF RECYCLE RAINWATER STORE POOL STORE POOL AFTER FILLING POOL, AFTER FILLING POOL, **REST OF WATER FLOWS** REST OF WATER FLOWS

TO OCIAN

TO OCIAN





## All roofs have solar panel





# The smaller home can use for rent to tourists and villager can make money



# Cottage made of tree body and solar panel on the roof





# THE MAROU EDUCATIONAL COMPLEX AND FIRE STATION





### THE HOTEL OF MAROU



#### STARFISH SHOPPING MALL OF MAROU



### SNAIL COFFE SHOP



# STARFISH MEDICAL CLINIC AND STARFISH SHOPPING MALL









## THE PARK































#### TORTOISE SWIMMING POOL



### Bed and shelter on seaside







## Shower and clothes change cabin on seaside



Designed by z-team April 2025 E-mail peymanbabaei574@gmail.com BEST REGARDS