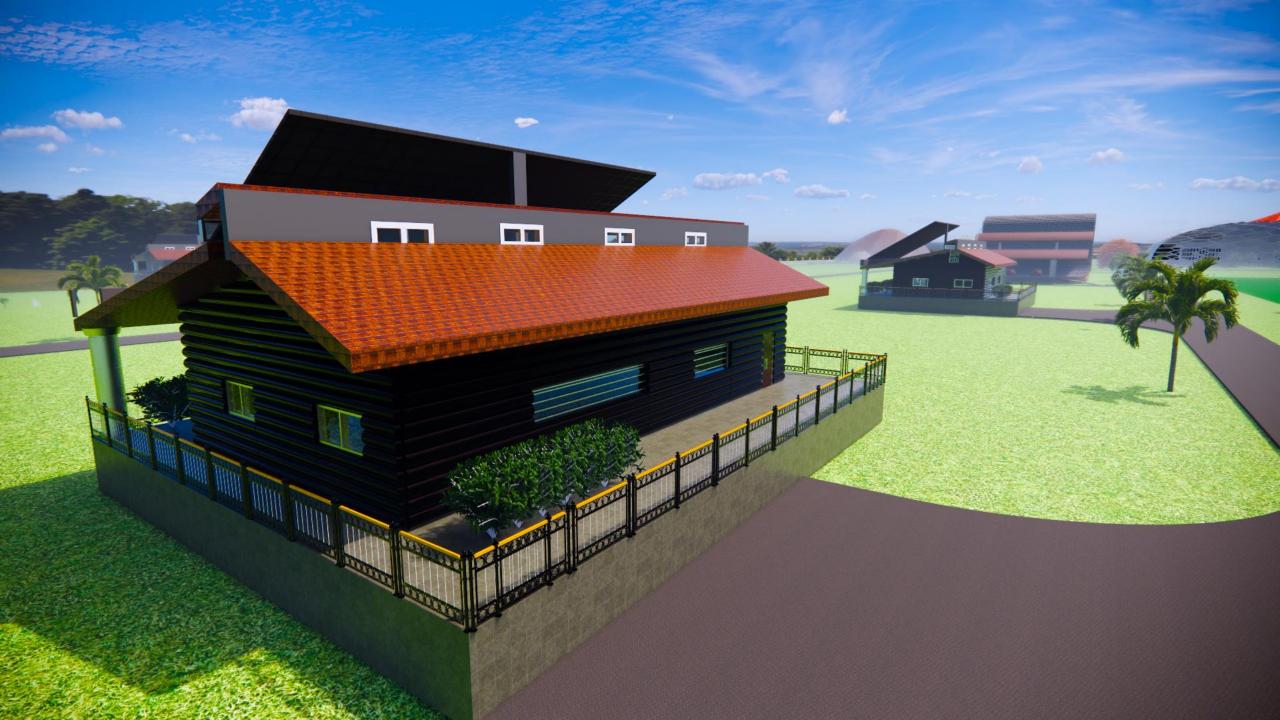

## All roofs have solar panel

# The smaller home can use for rent to tourists and villager can make money

# Cottage made of tree body and solar panel on the roof