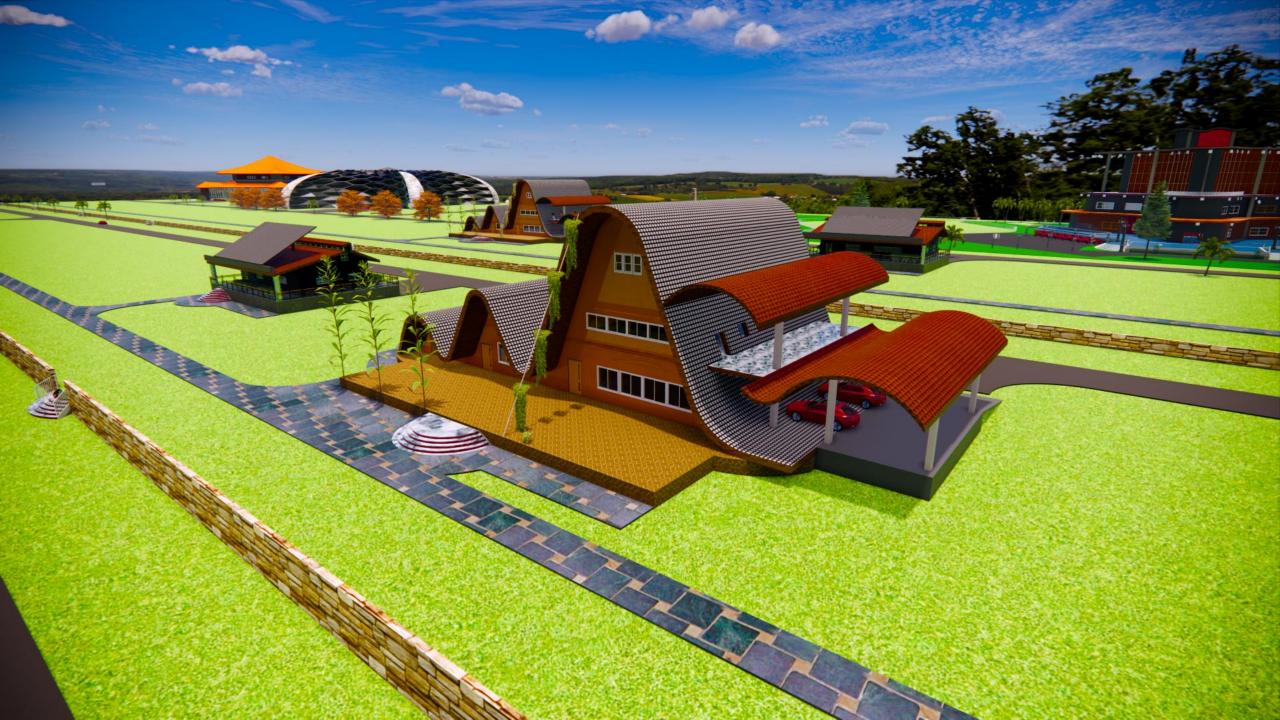

# The smaller home can use for rent to tourists and villager can make money

# Cottage made of tree body and solar panel on the roof