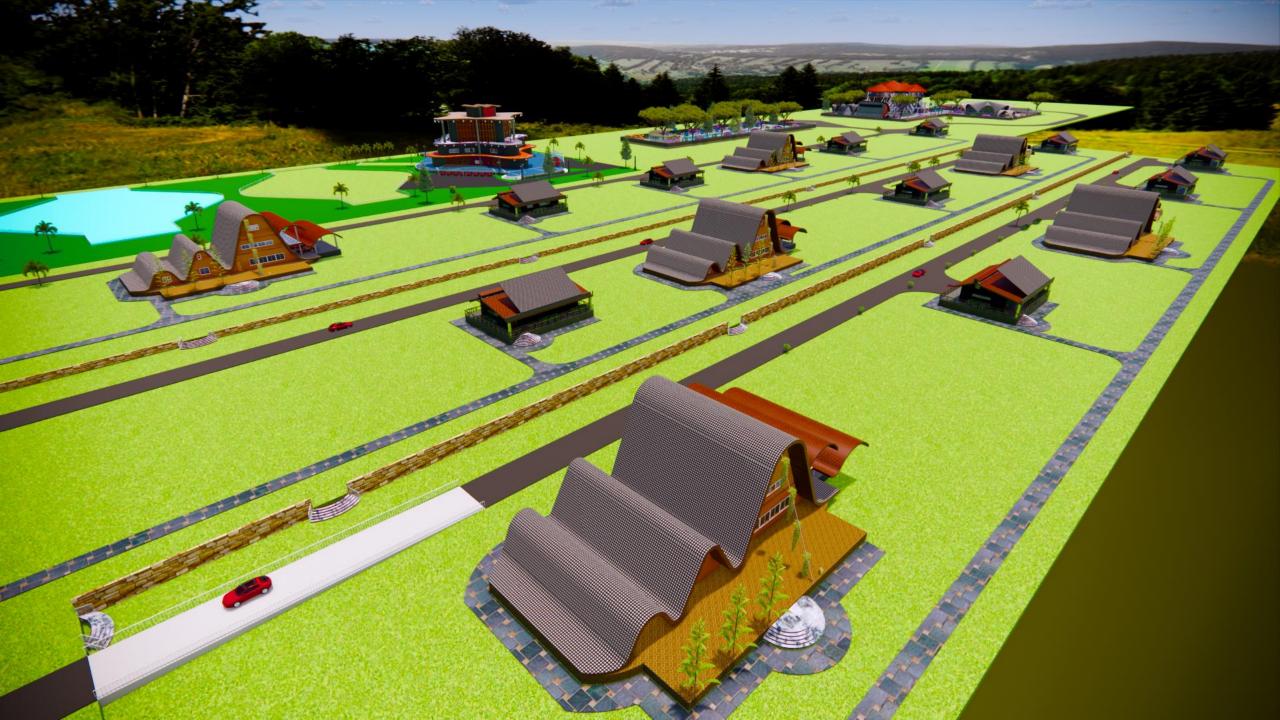

## Marou Village

## All roofs have solar panel

# The smaller home can use for rent to tourists and villager can make money

# Cottage made of tree body and solar panel on the roof