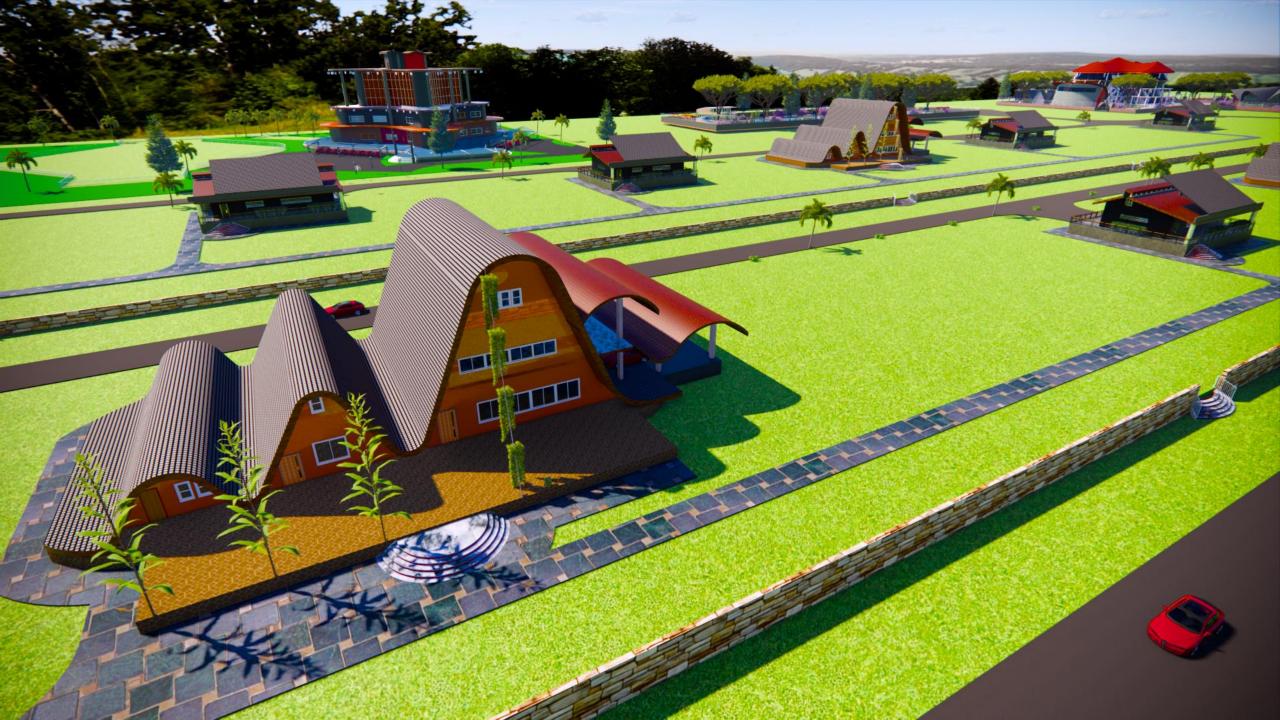

## Marou Village

## All roofs have solar panel

# The smaller home can use for rent to tourists and villager can make money

# Cottage made of tree body and solar panel on the roof