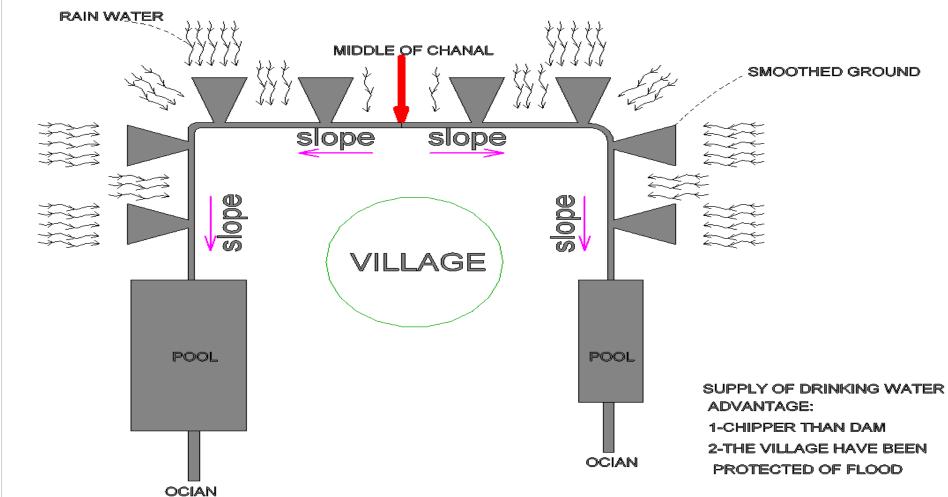

# Slope of ground =2%

#### SECTION OF CHANAL WATER THE WALL TOWARDS VILLAGE AND PROTECT THE VILLAGE AGAINST FLOOD THE WALL TOWARDS MOUNTAIN SIDE WATER CHANAL ARROUND VILLAGE SLOPE **₩** SLOPE VILLAGE DIAGRAM OF RECYCLE RAINWATER STORE POOL STORE POOL AFTER FILLING POOL, AFTER FILLING POOL, **REST OF WATER FLOWS** REST OF WATER FLOWS

TO OCIAN

TO OCIAN