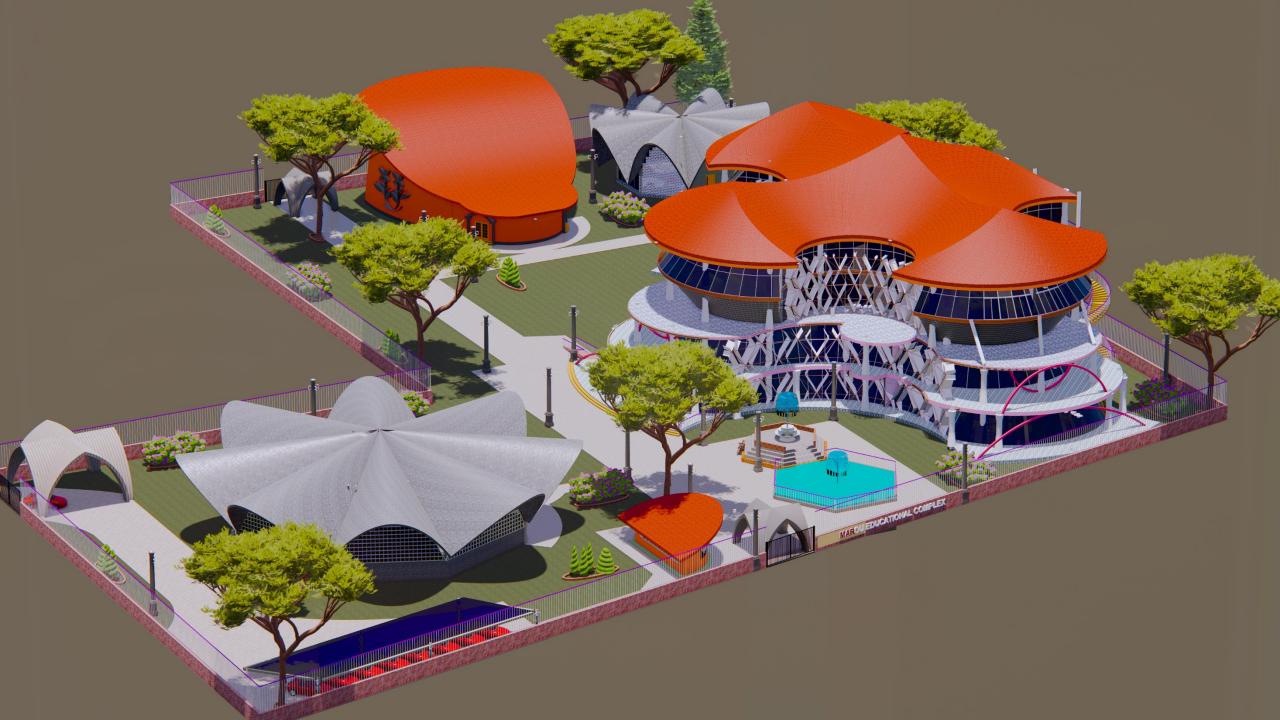

# Slope of ground =2%



## Marou Village



#### SECTION OF CHANAL WATER THE WALL TOWARDS VILLAGE AND PROTECT THE VILLAGE AGAINST FLOOD THE WALL TOWARDS MOUNTAIN SIDE WATER CHANAL ARROUND VILLAGE SLOPE **₩** SLOPE VILLAGE DIAGRAM OF RECYCLE RAINWATER STORE POOL STORE POOL AFTER FILLING POOL, AFTER FILLING POOL, **REST OF WATER FLOWS** REST OF WATER FLOWS

TO OCIAN

TO OCIAN





## All roofs have solar panel





# The smaller home can use for rent to tourists and villager can make money



# Cottage made of tree body and solar panel on the roof





# THE MAROU EDUCATIONAL COMPLEX AND FIRE STATION





### THE HOTEL OF MAROU



#### STARFISH SHOPPING MALL OF MAROU



### SNAIL COFFE SHOP



# STARFISH MEDICAL CLINIC AND STARFISH SHOPPING MALL









## THE PARK































#### TORTOISE SWIMMING POOL



### Bed and shelter on seaside







## Shower and clothes change cabin on seaside



Designed by z-team April 2025 E-mail peymanbabaei574@gmail.com BEST REGARDS