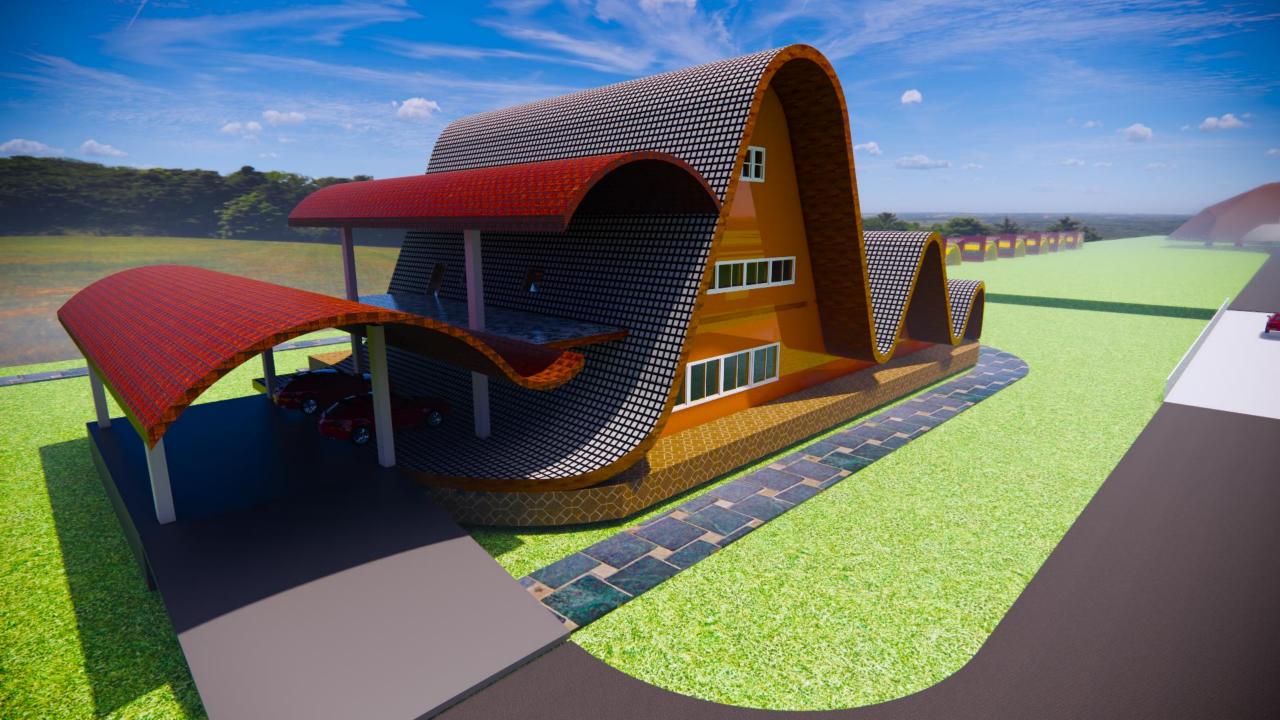

# The smaller home can use for rent to tourists and villager can make money

# Cottage made of tree body and solar panel on the roof