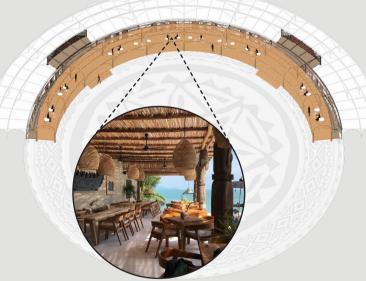

### Colonnade Function: Dining Bar

An Eco-Gastronomic Retreat Amidst Untamed Nature: SavoringIndigenous Fiji Cuisine and Beverages while Immersing inAuthentic island Culture.