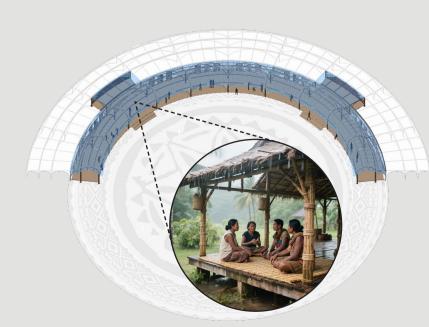

# Colonnade Function: Sunshade and Rain Shelter

During daily life, the colonnade provides shade and rain protection, and is a comfortable space for villagers and tourists to rest and communicate.

Colonnade Function: Rustic Luxury Hotel

When local tourism requires, the space inside the colonnade can be converted into a rustic luxury hotel to provide tourists with a unique sightseeing experience.