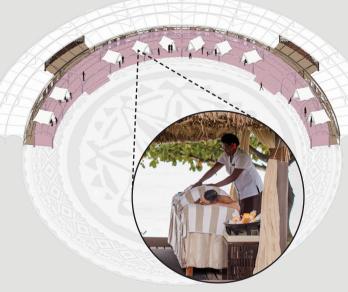

# Colonnade Function: Sunshade and Rain Shelter

During daily life, the colonnade provides shade and rain protection, and is a comfortable space for villagers and tourists to rest and communicate.

Colonnade Function: Rustic Luxury Hotel