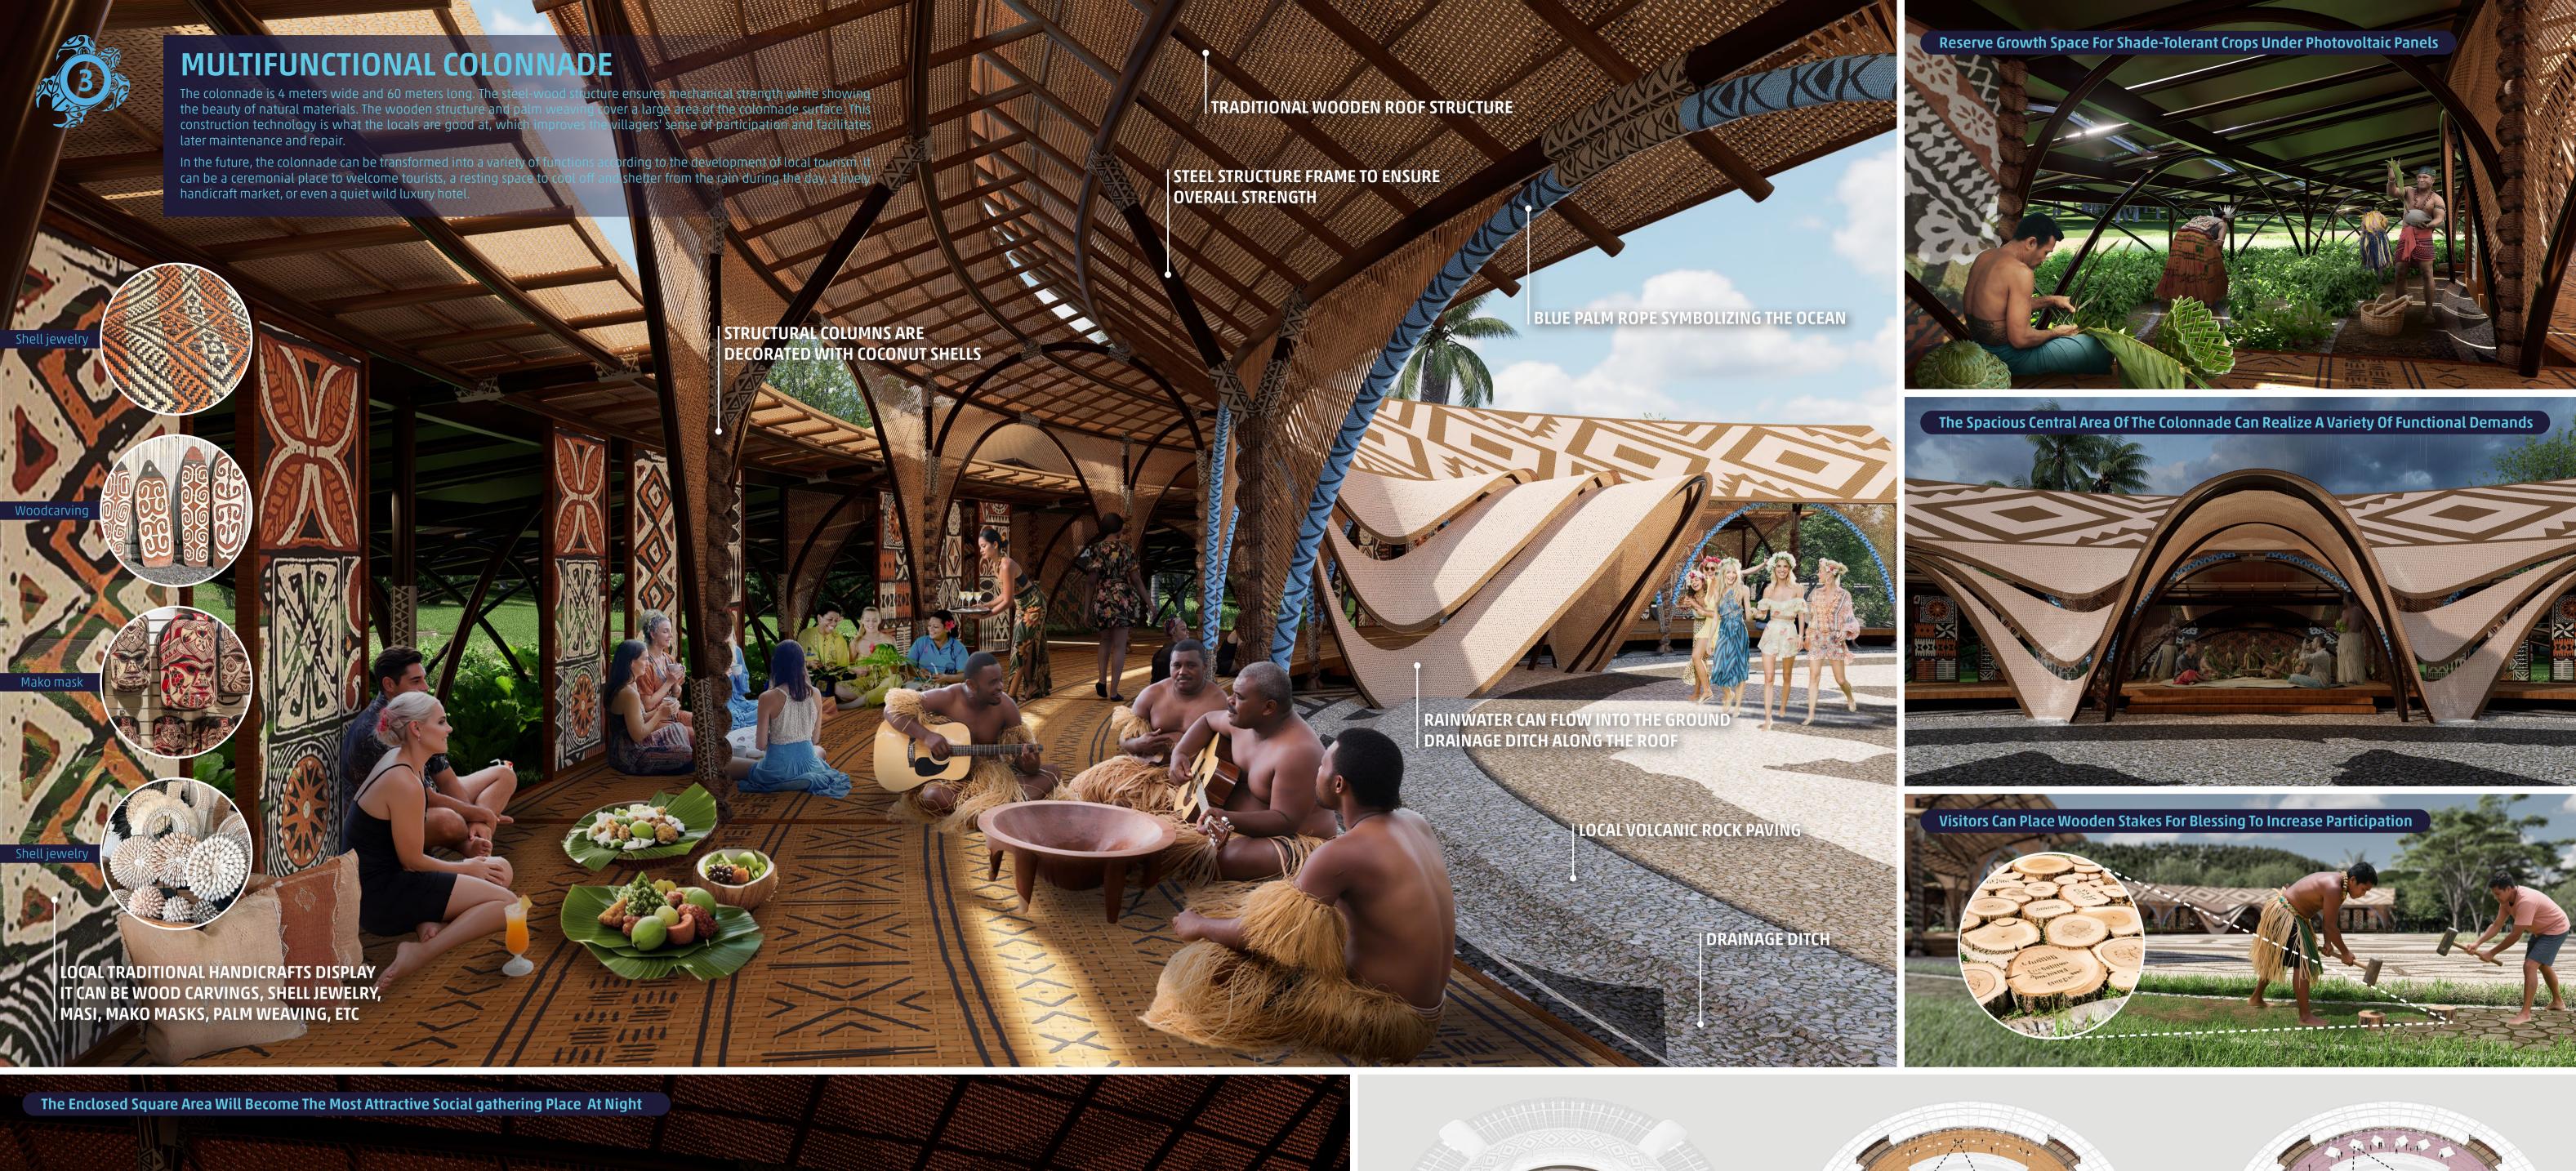

### Square Function: Ritual Assemblies

The circular square for ritual assemblies and social gatherings serves as the spiritual core of the land artwork. At the same time, it provides the possibility of various cultural activities.