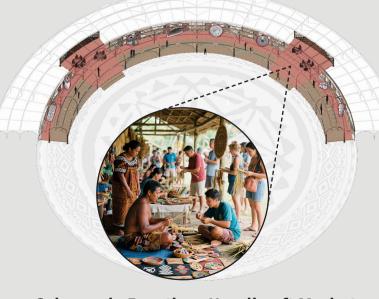

# Colonnade Function: Handicraft Market

The colonnade can hold traditional handicraft markets regularly, where visitors can purchase their favorite items or participate in the production themselves to increase the interactive experience.