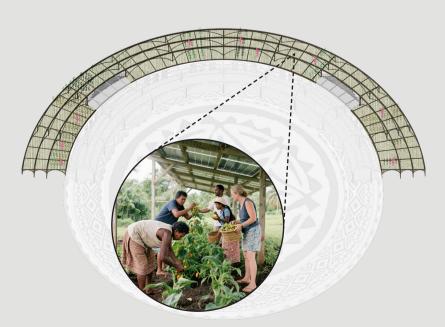

# PV Array Function: Agricultural Experience

There is ample space under the photovoltaic panels for agricultural planting, and visitors can participate in picking and making delicious food.