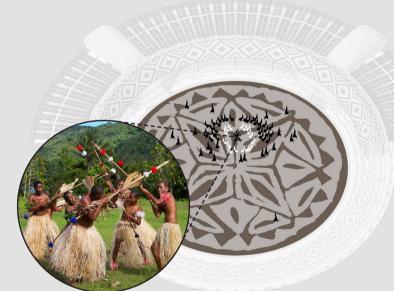

### Square Function: Ritual Assemblies

The circular square for ritual assemblies and social gatherings serves as the spiritual core of the land artwork. At the same time, it provides the possibility of various cultural activities.