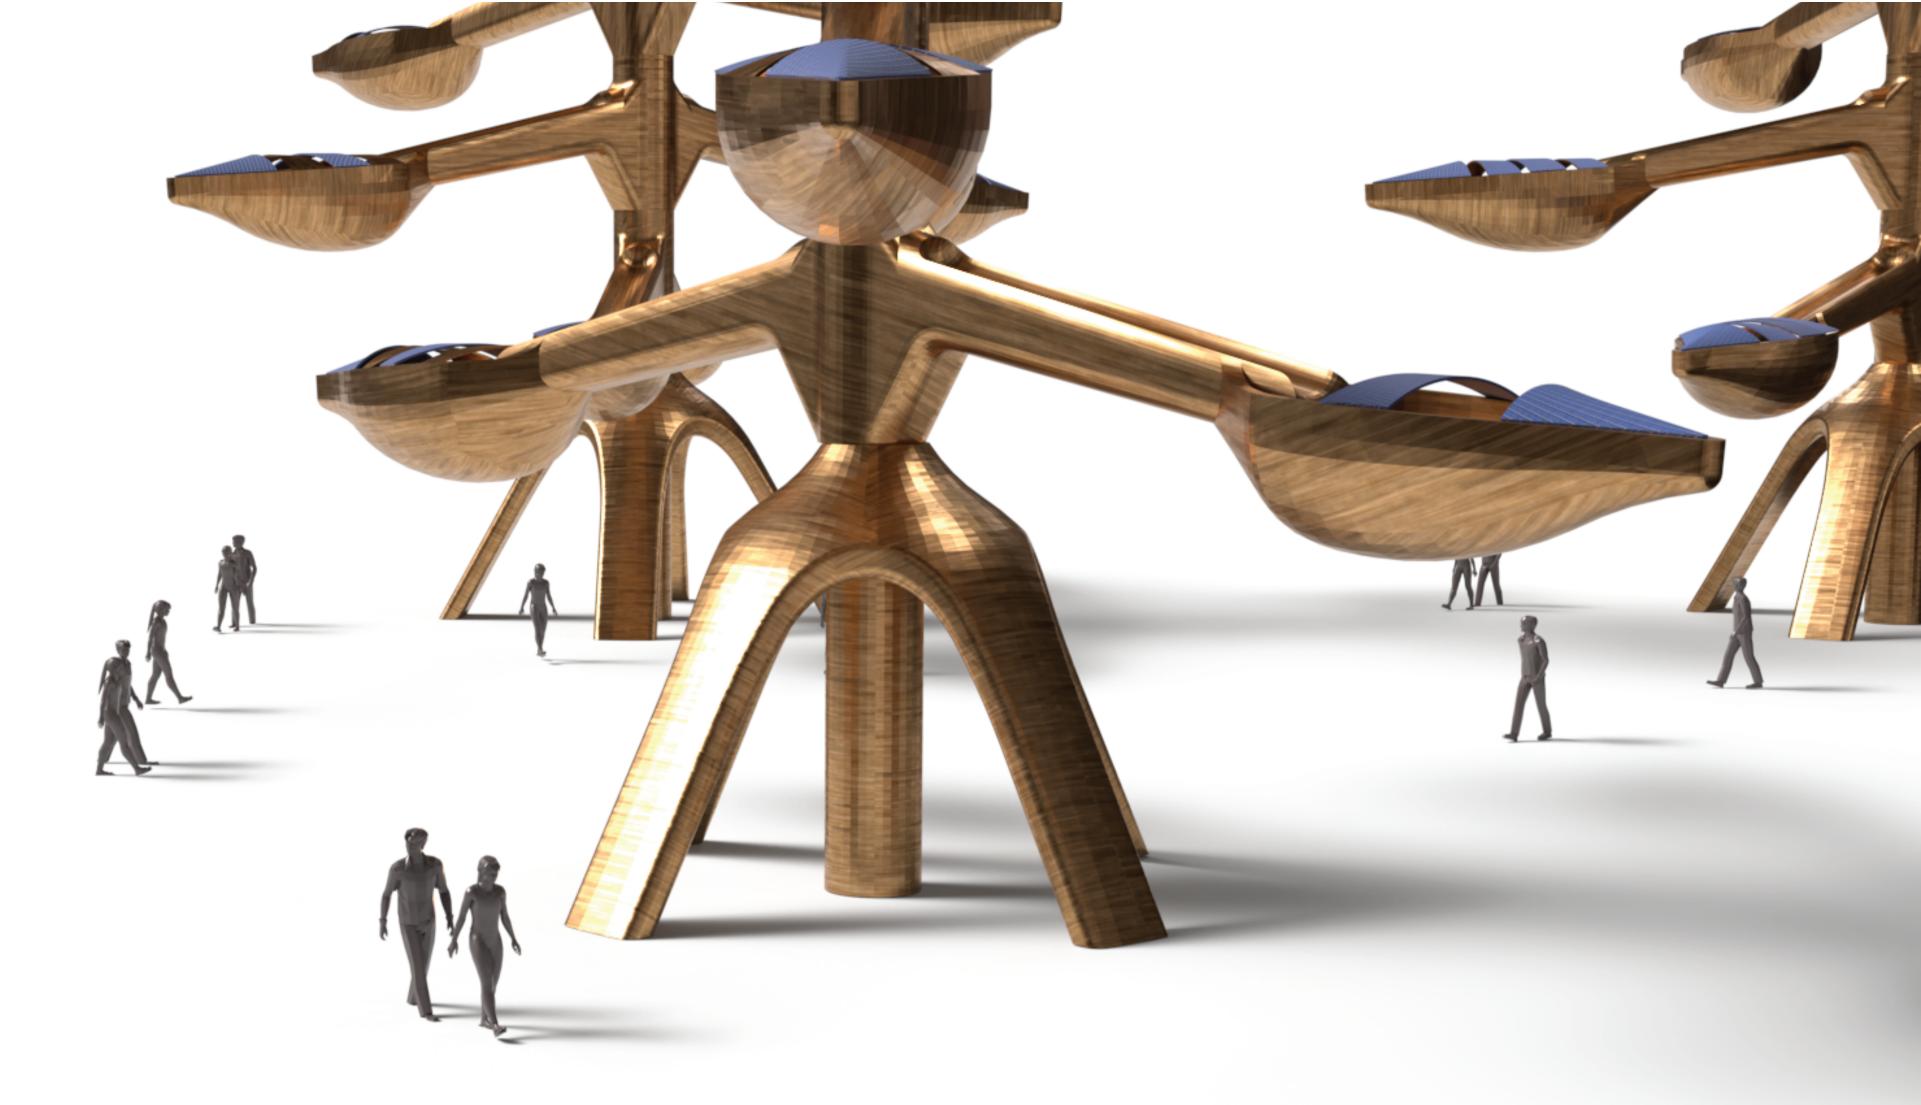

## Outputs

- There are 29 panels per tree giving roughly 500 sq feet of solar panels. This will allow for up to 53 kWh of electricity per tree. The total of five trees will produce 265 kWh.
- Each tree can collect up to 31,000 gallons of rain water during the rainy season the grove can collect up to 155,000 gallons of water .

- Each tree is made using modular pieces. All three branch assemblies are the same so it makes for easy construction of the trees.
- Under the ground a large 35,000 cistern will need to be placed in order for the collection of water and to ensure there will be no overflow onto the area surrounding the Grove and village.