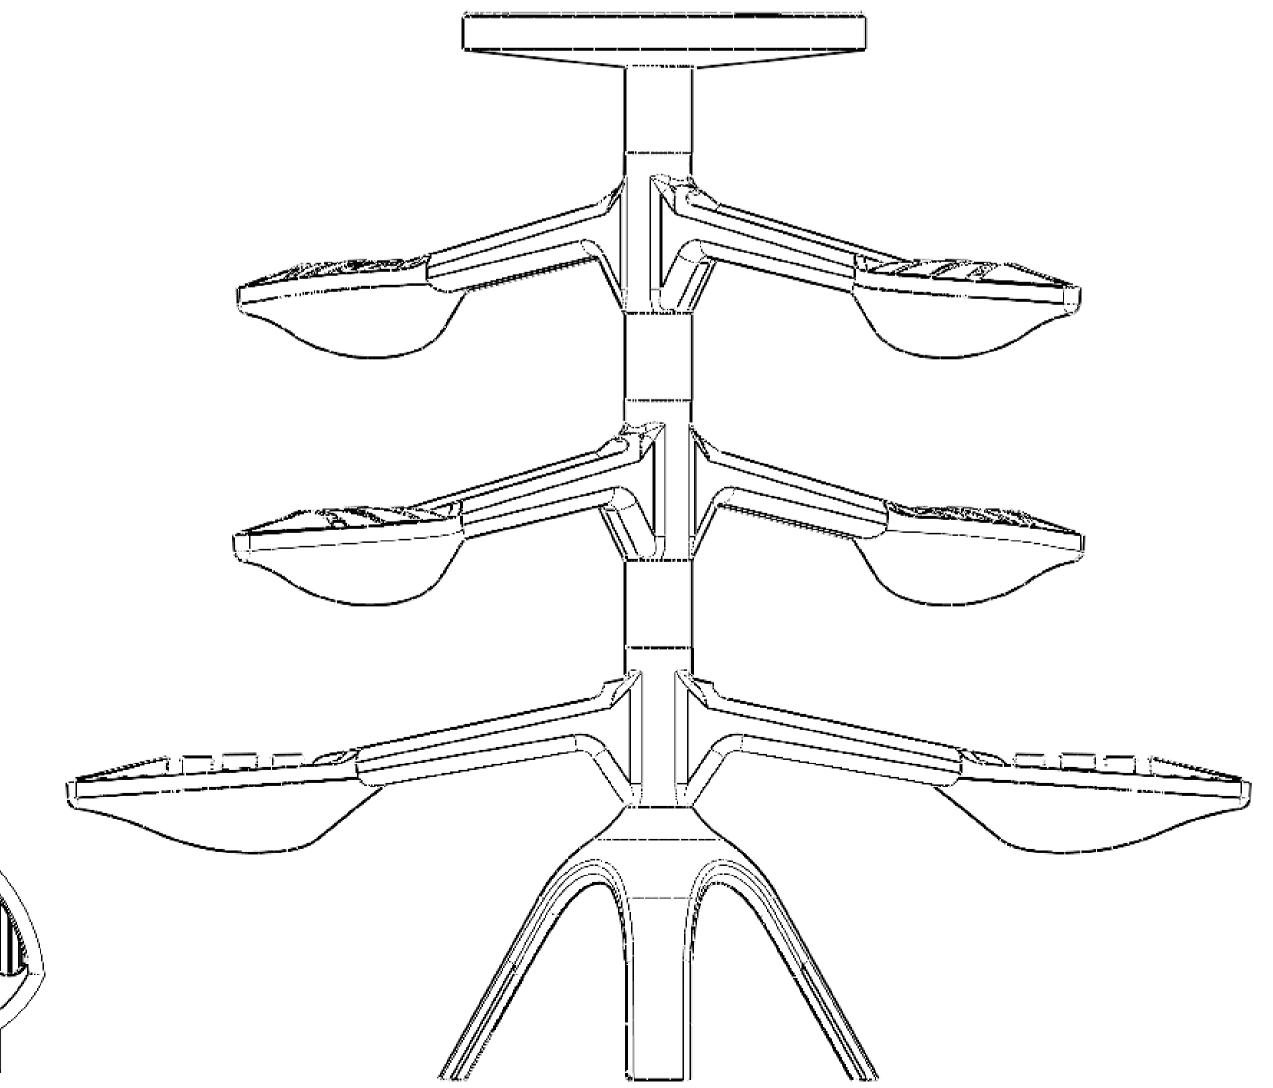

- Each tree is made using modular pieces. All three branch assemblies are the same so it makes for easy construction of the trees.
- Under the ground a large 35,000 cistern will need to be placed in order for the collection of water and to ensure there will be no overflow onto the area surrounding the Grove and village.