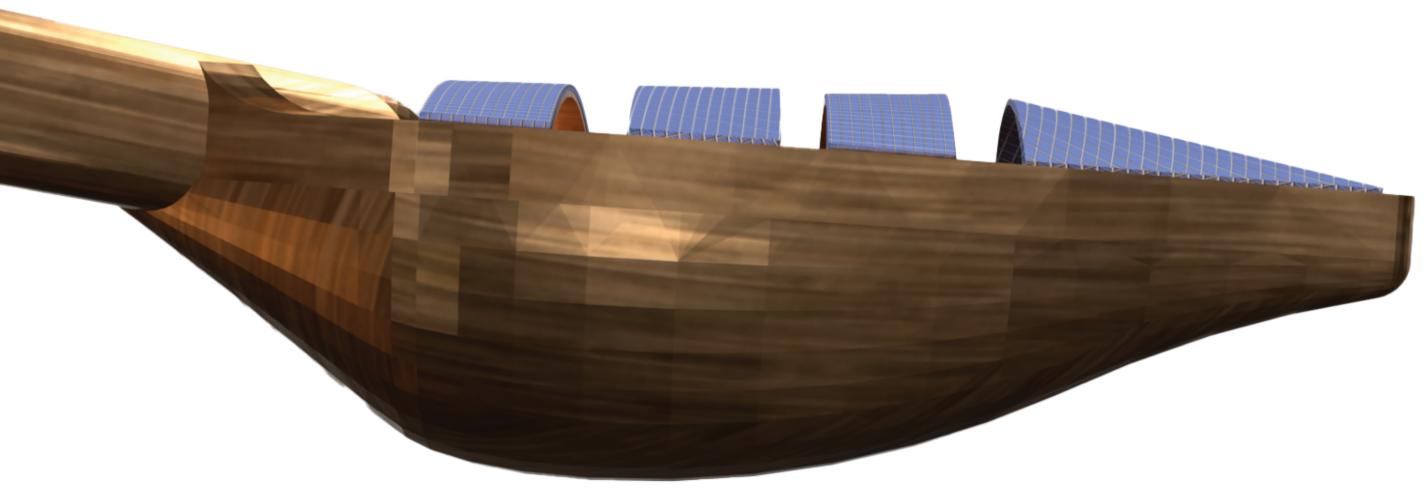

## Outputs

- There are 29 panels per tree giving roughly 500 sq feet of solar panels. This will allow for up to 53 kWh of electricity per tree. The total of five trees will produce 265 kWh.
- Each tree can collect up to 31,000 gallons of rain water during the rainy season the grove can collect up to 155,000 gallons of water .