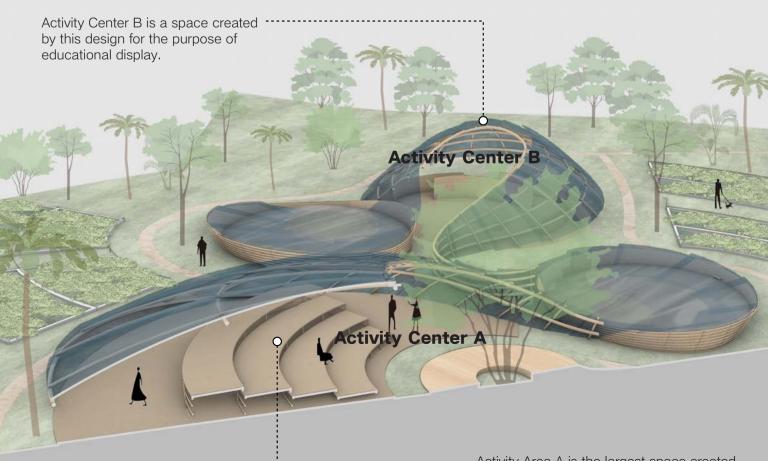

Activity Area A is the largest space created by this design, which can meet the needs of villagers for large-scale gathering activities such as KAVA, performances, etc.

combined with a centralized water treatment and irrigation system.