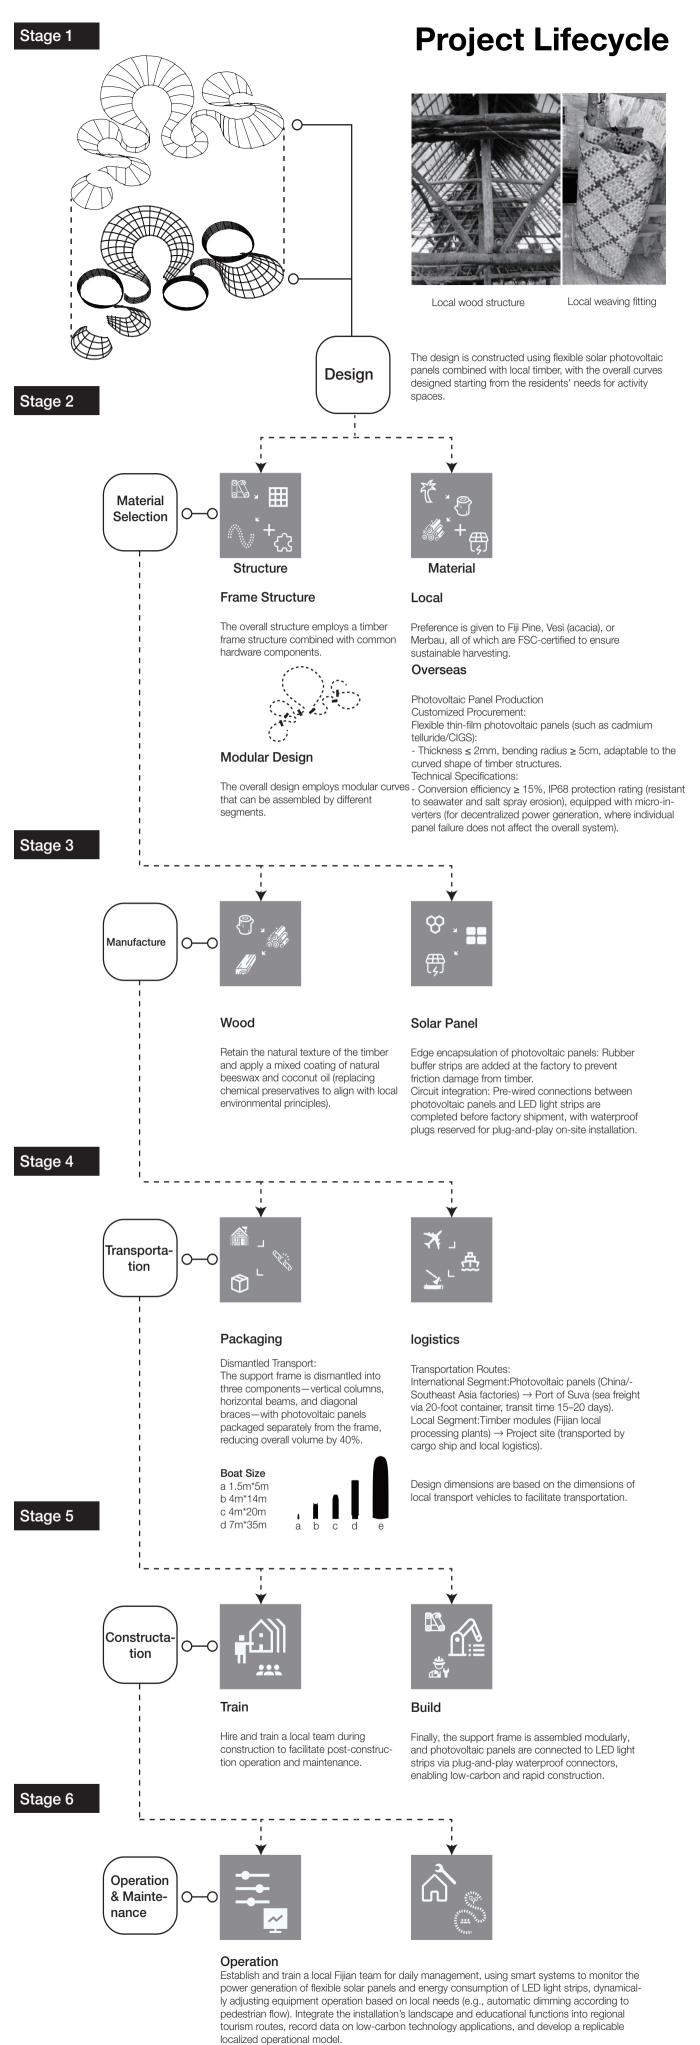

## Maintenance

Implement cyclical maintenance, including monthly cleaning of photovoltaic panels, quarterly re coating of natural wood oil on the timber, and annual structural safety inspections. Rely on maintenance stations to stock spare modules. Real - time monitoring of equipment status is carried out through sensors. The photovoltaic panels are designed with a 25 - year lifespan and will be professionally recycled after use.