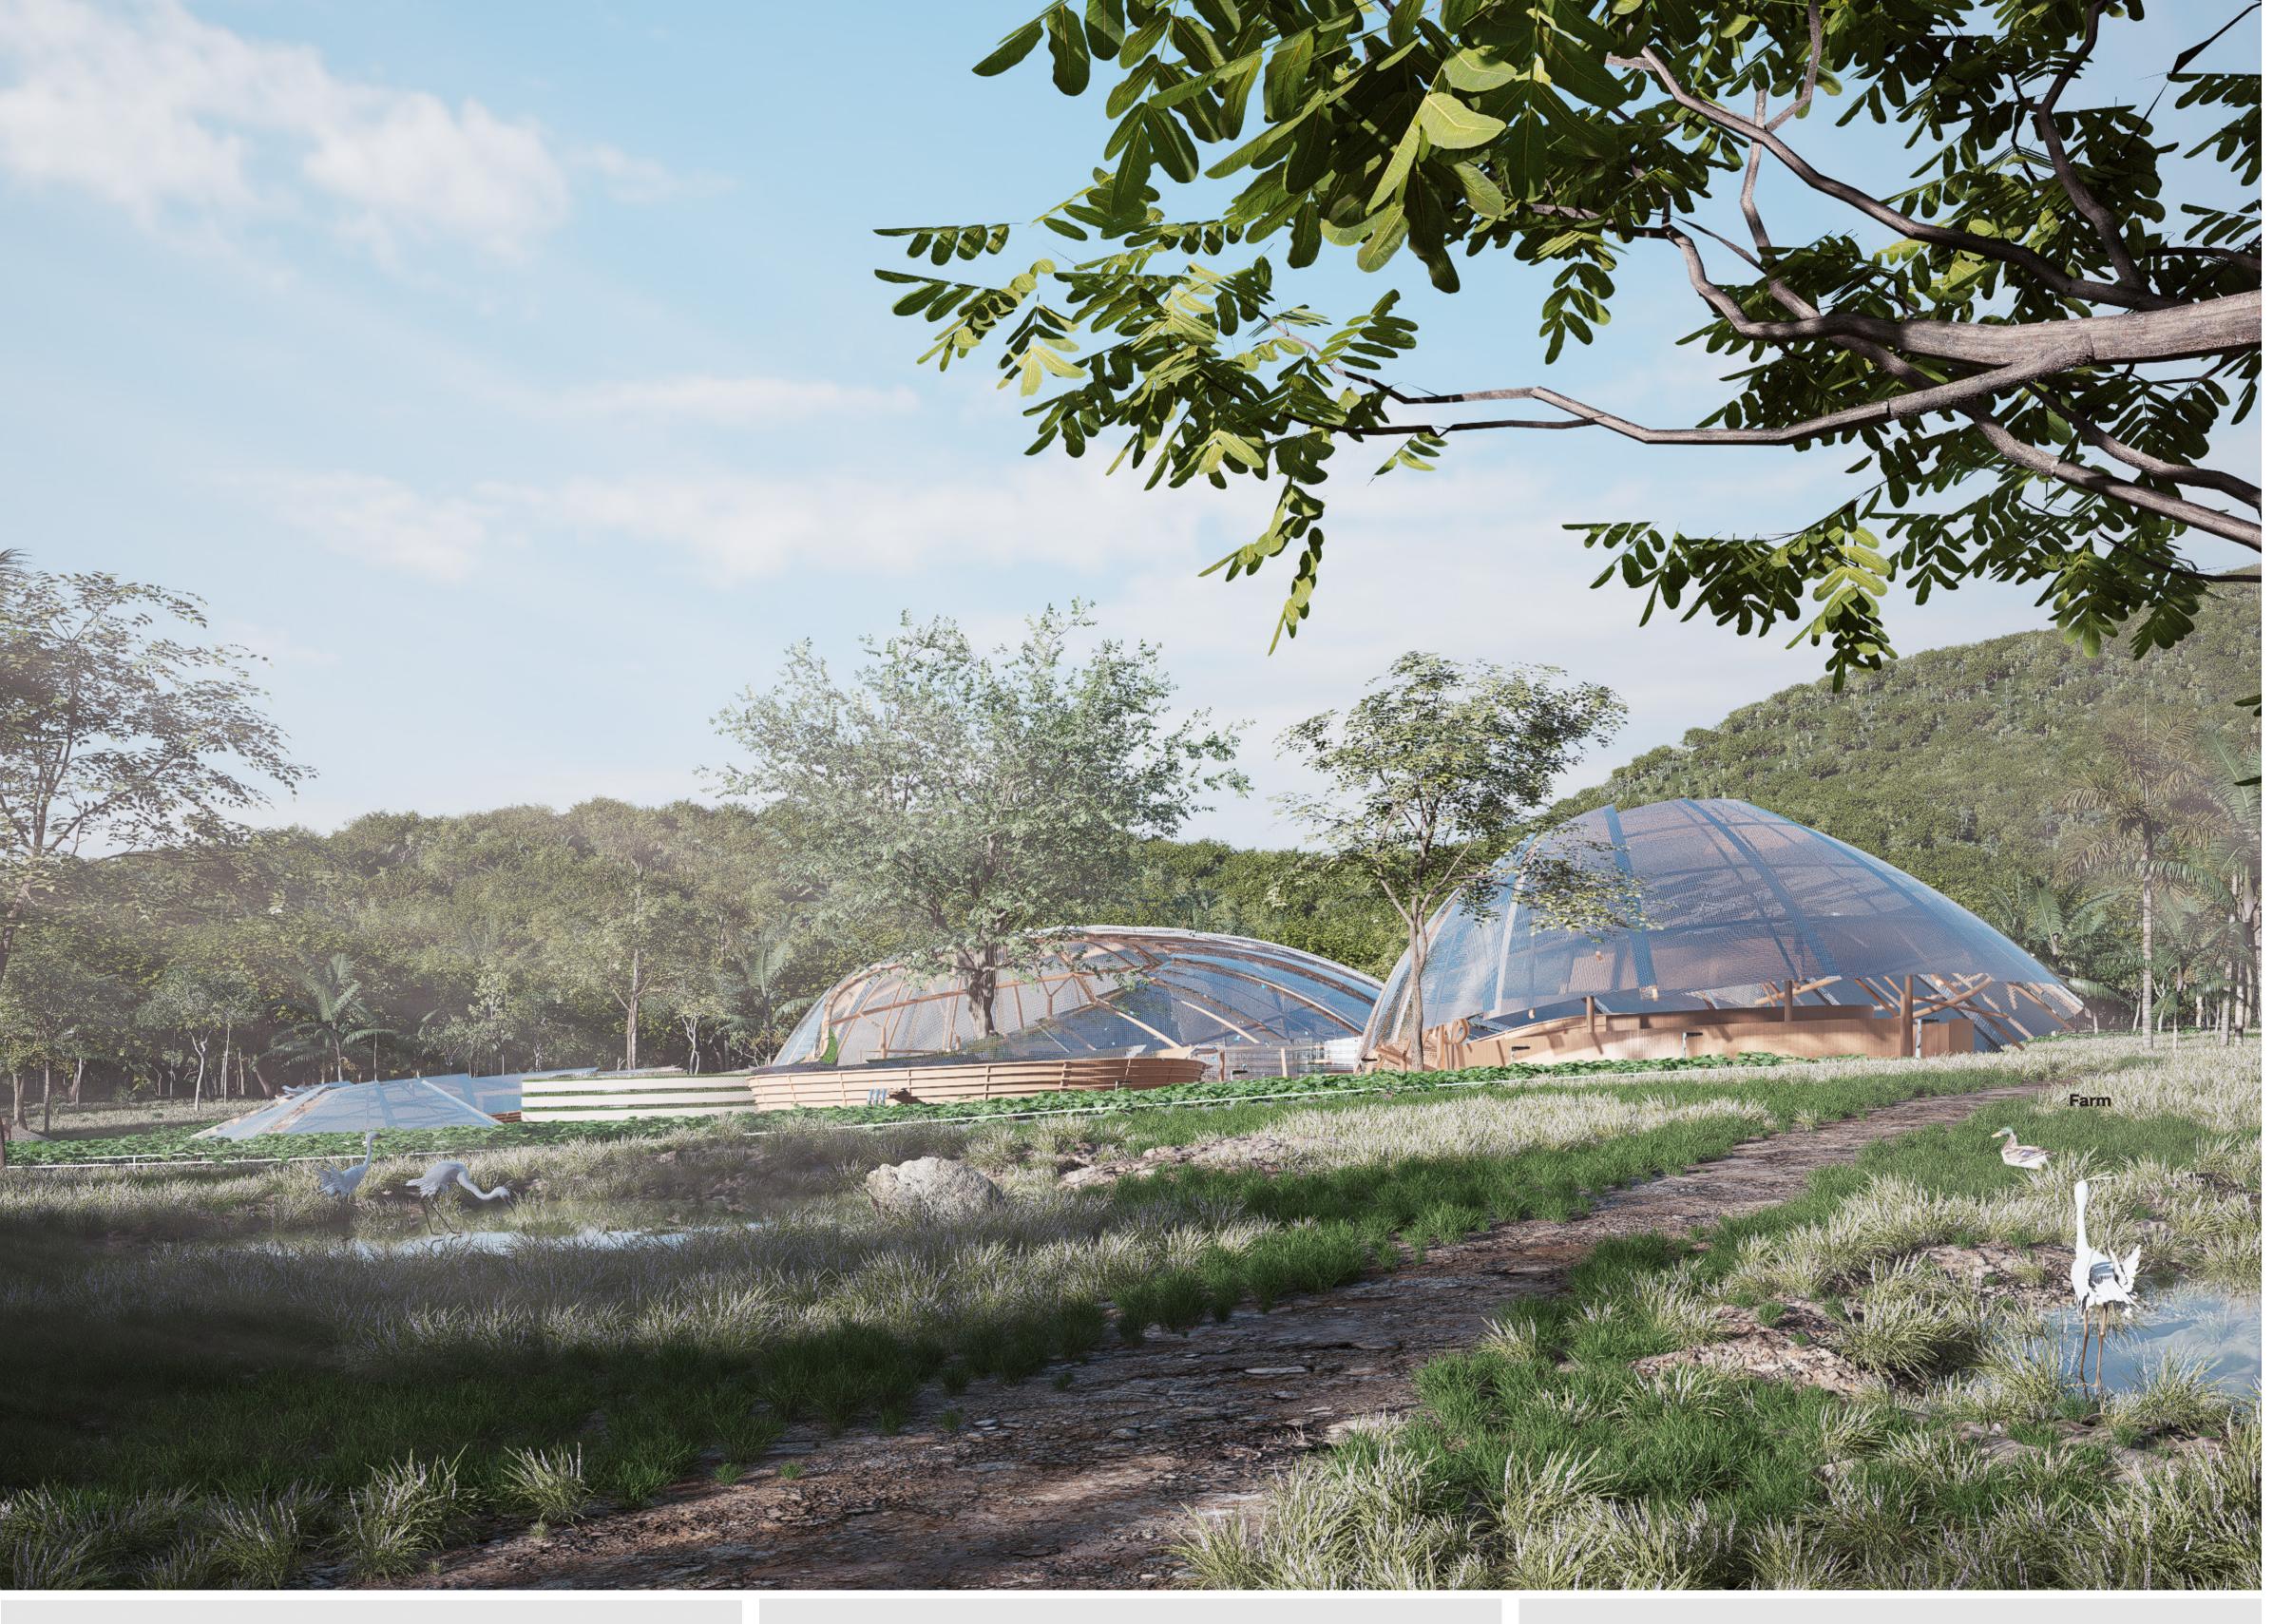

Activity Area A is the largest space created by this design, which can meet the needs of villagers for large-scale gathering activities such as KAVA, performances, etc.

combined with a centralized water treatment and irrigation system.