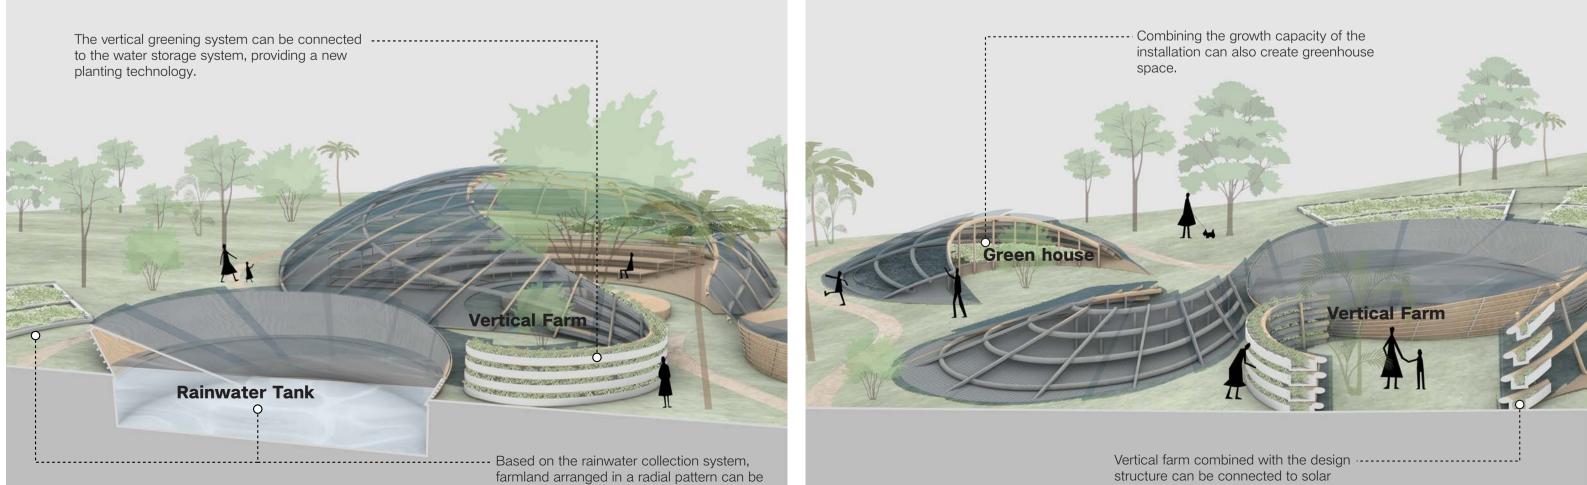

Activity Area A is the largest space created by this design, which can meet the needs of villagers for large-scale gathering activities such as KAVA, performances, etc.

combined with a centralized water treatment and irrigation system.

installations.