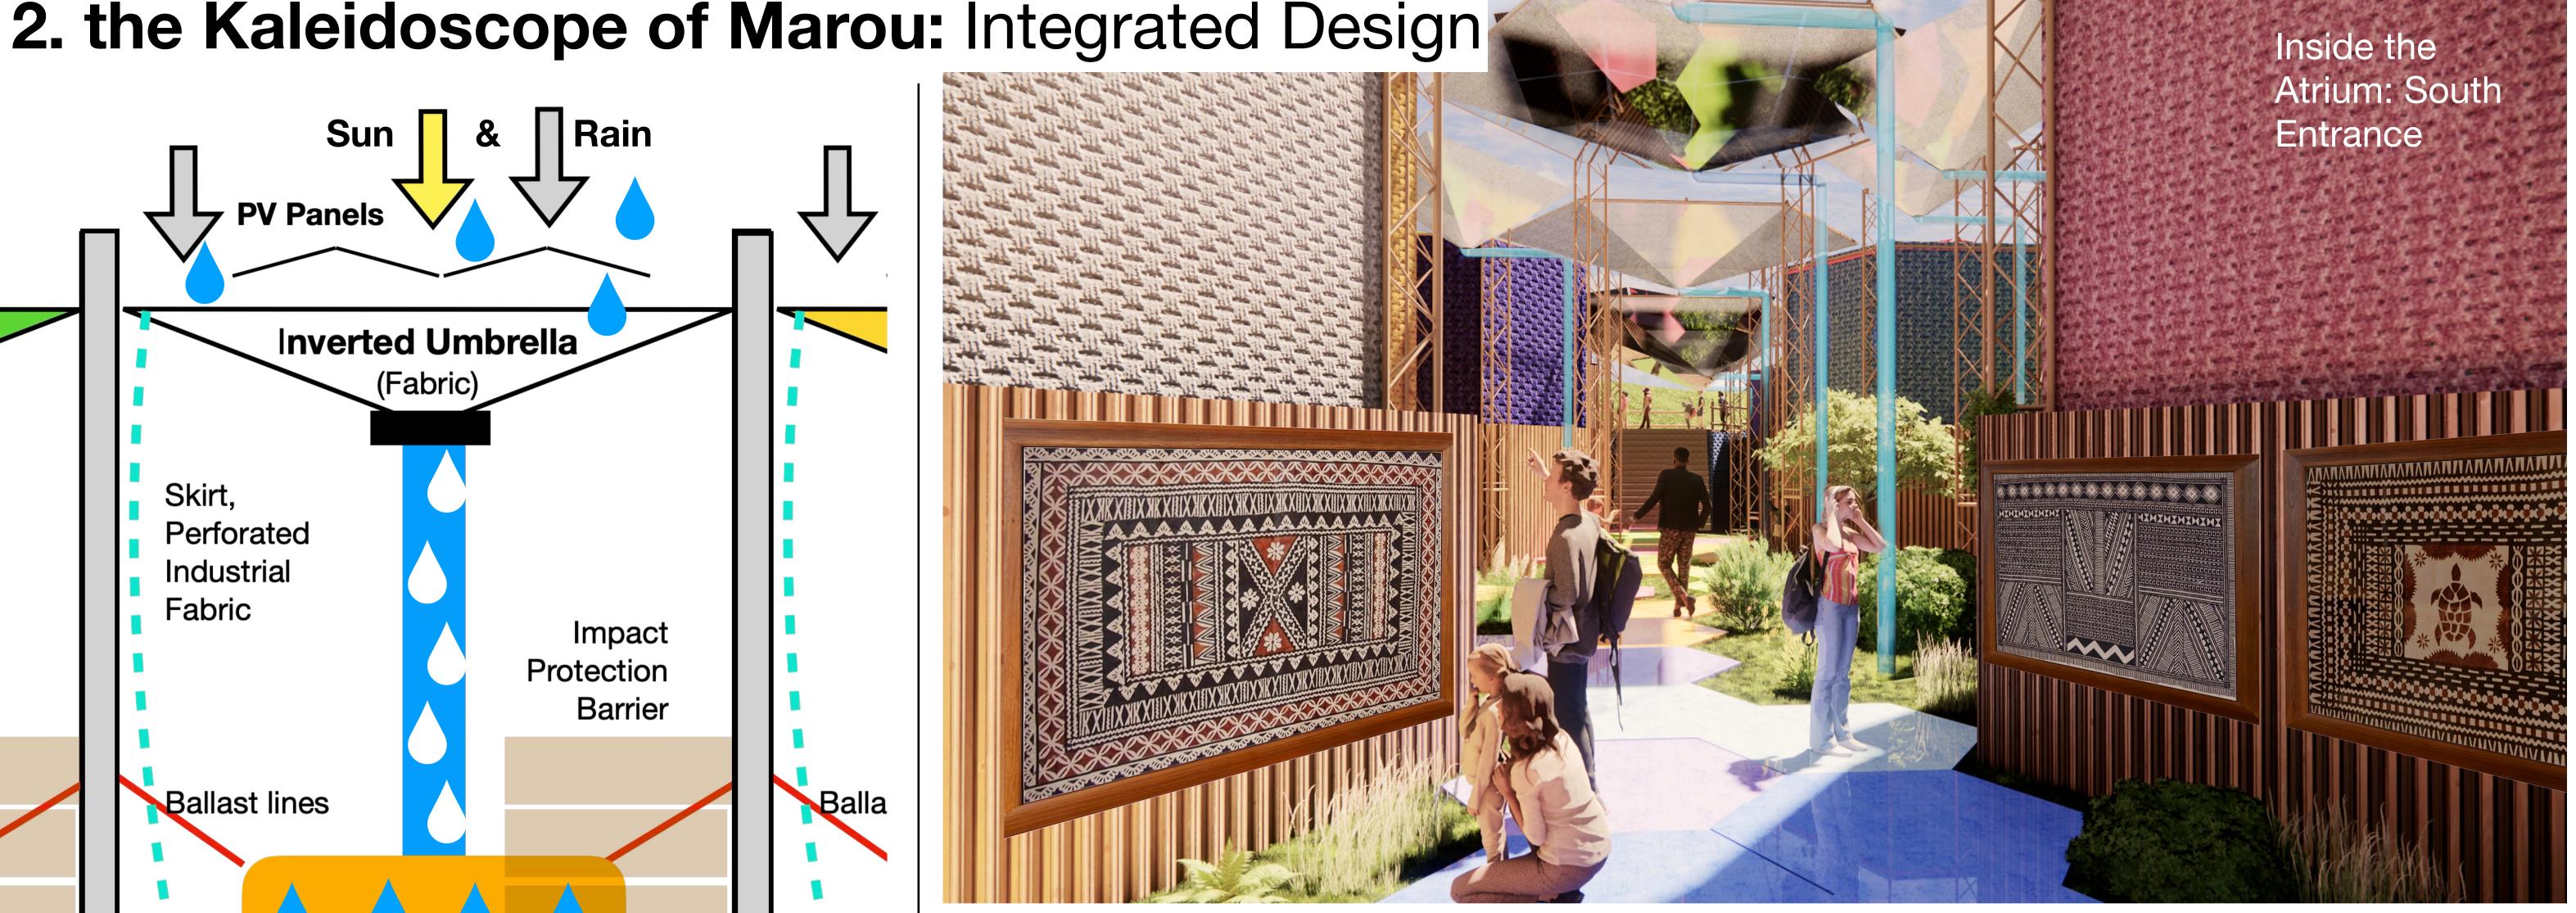

Sun Rain **PV Panels Inverted Umbrella** (Fabric) Skirt, Perforated Industrial Fabric **Impact** Protection **Barrier** Balla Ballast lines Pillow tank Skirt Skirt storage storage

The Kaleidoscope Module has all required functions integrated on the same footprint:

box

- 1: Solar Panels for Energy Harvest
- 2: Inverted Umbrella for Rain Harvest
- 3: Vertical Movement for Hurricanes
- 4: Water Storage

box

- 5: Ballast Function-keeping it all down
- 6: Skirt Storage
- 7: Impact Protection Barrier
- 8: Load bearing part of the Kaleidoscope

Fijian native art on display in the Atrium. Also note the light blue water hoses coming down.

The "empty Modules" also provide Rain Harvest area.