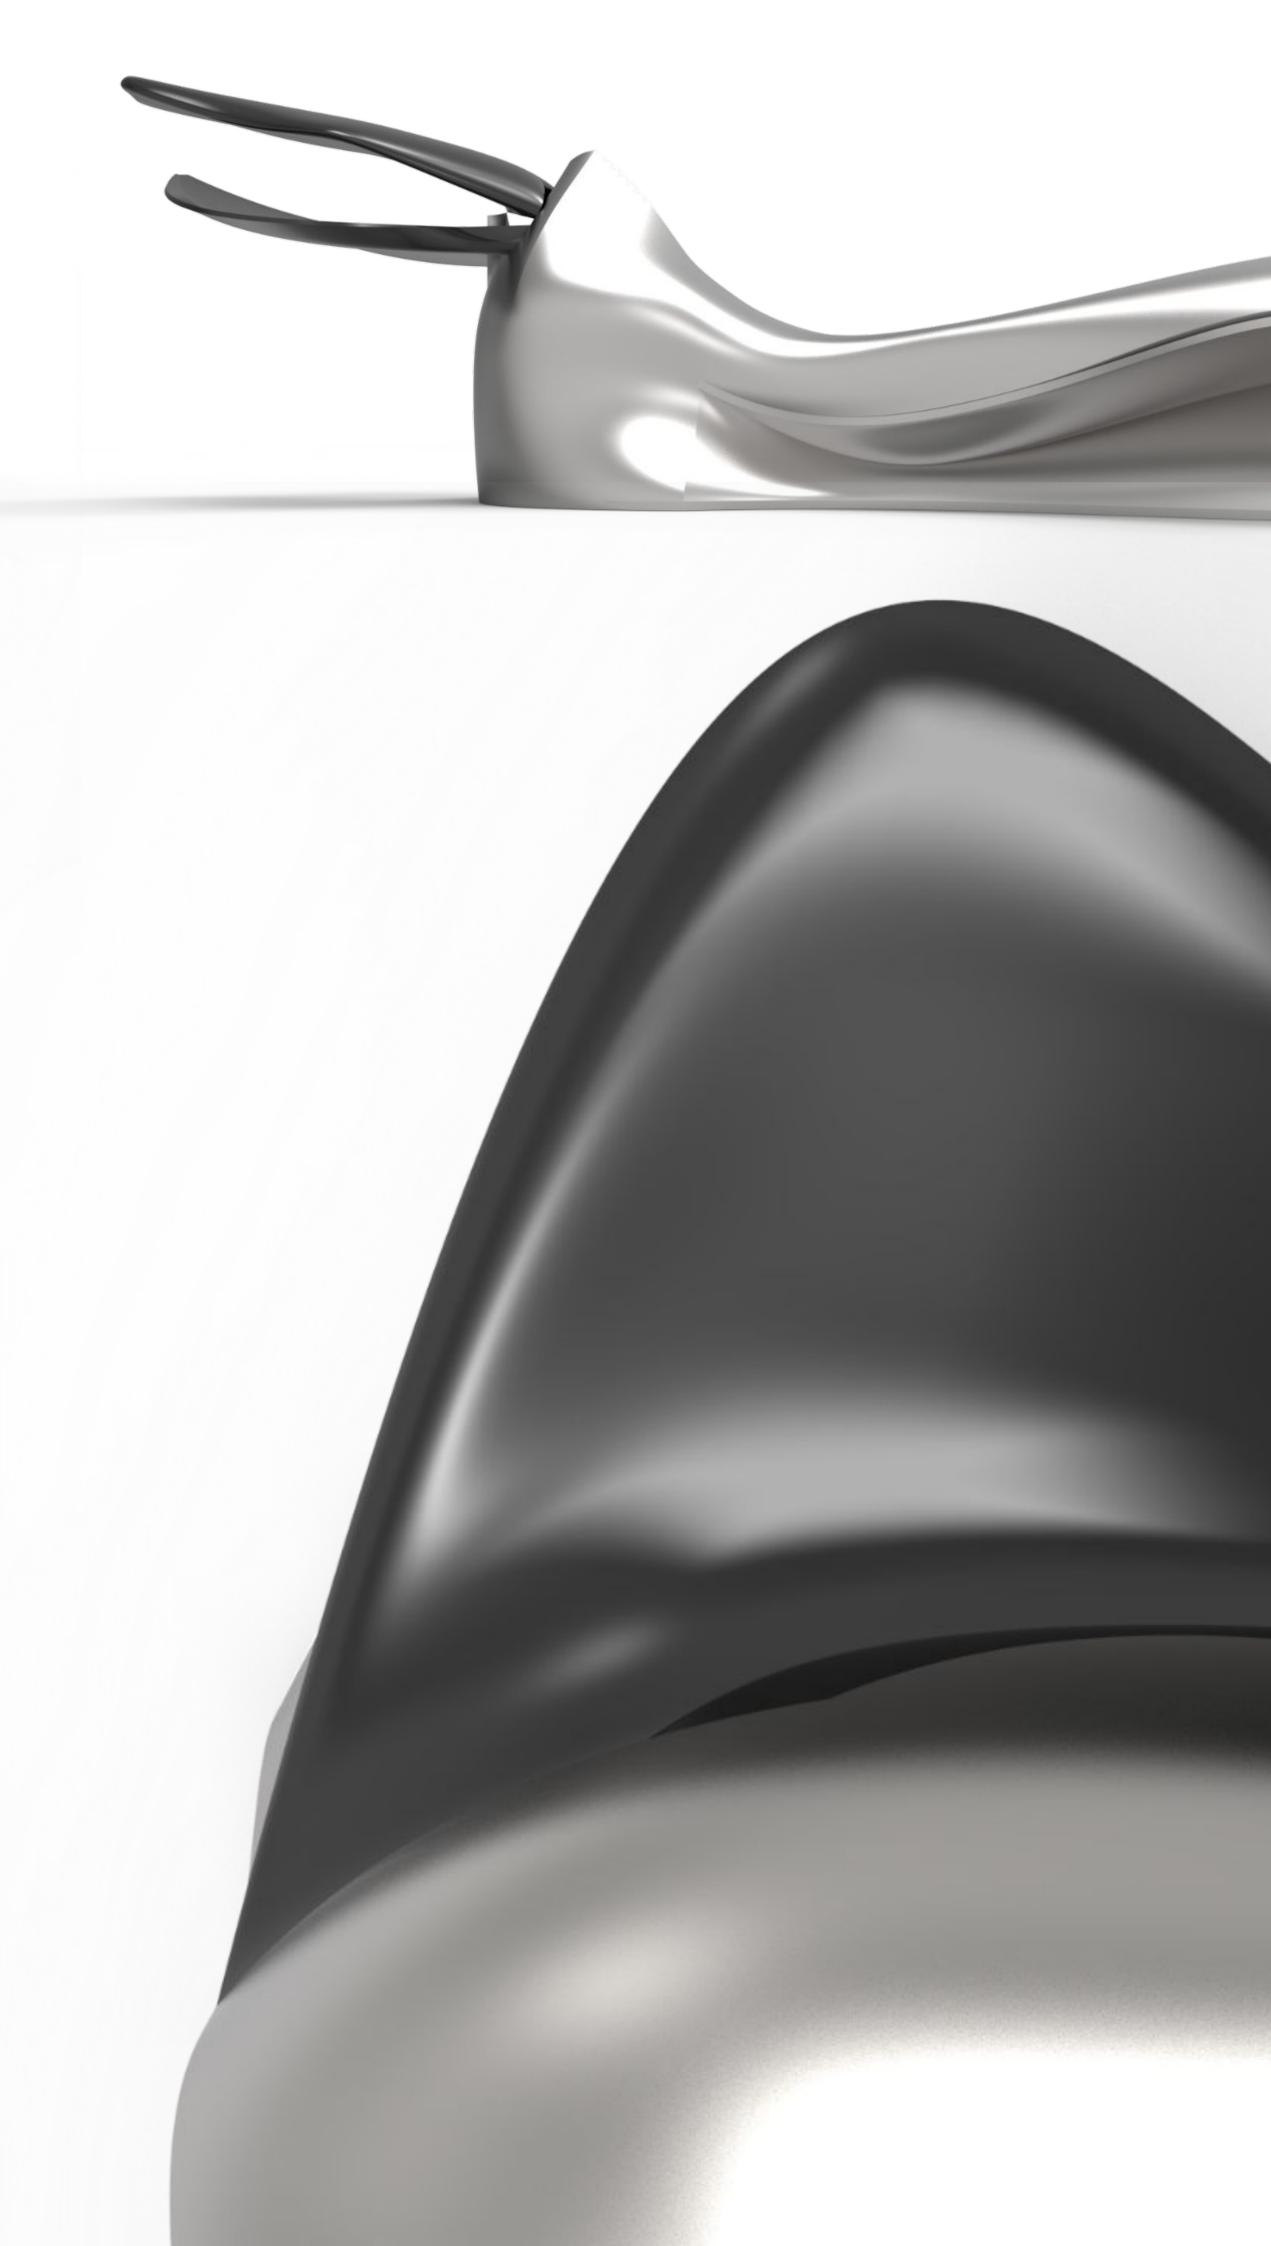

## **AN ETHEREAL VANGUARD OF GREEN ENERGY**

What is the Loma Shade?

It's simple. The Loma Shade is an elegant solution to obtain clean energy and rainwater on the island of Naviti.

The Loma Shade installation channels the elegance of the manta ray and the vibrance of the hibiscus two iconic symbols of Fijian land and sea. This expressive structure embodies the congruence of the island, translating biodiversity into form and energy.

Far beyond utility, *Lagi 2025* is a sculptural solar canopy. Photovoltaic wings and petals gather sunlight and rain, offering renewable power and harvested water, an intersection of beauty, sustainability, and function.