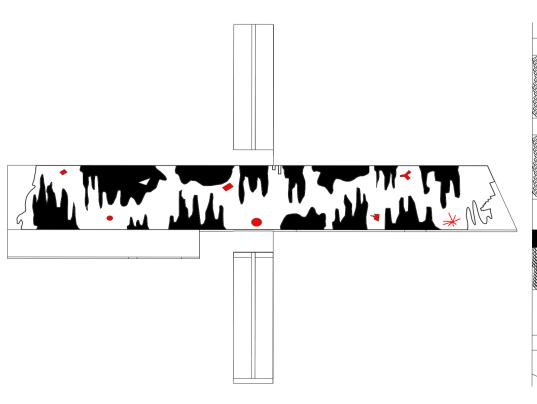

PEOPLE PATH WALK AND INSTALLATION OF MACHINE FOG MIST SYSTEM

CONNECTION WITH NEIGHBOR OFFICE PART AND RESIDENTIAL PART

C ITY CONNECTION - LIGHT SCULPTURE INSTALLATION

SOLAR PANEL INSTALLATION - NEIGHBOR SHARE ENERGY TO CREATE PUBLIC SPACE TOGETHER