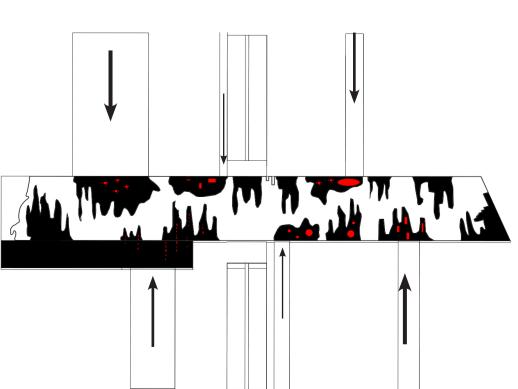

PEOPLE PATH WALK AND INSTALLATION OF MACHINE FOG MIST SYSTEM

CONNECTION WITH NEIGHBOR OFFICE PART AND RESIDENTIAL PART

C ITY CONNECTION - LIGHT SCULPTURE INSTALLATION

SOLAR PANEL INSTALLATION - NEIGHBOR SHARE ENERGY TO CREATE PUBLIC SPACE TOGETHER