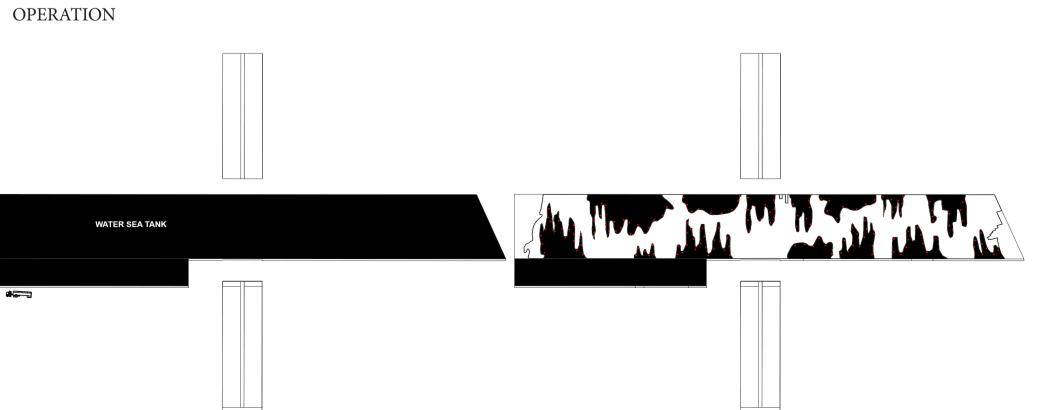

WATER SEA TANK DECK - TRUCK BRING WATER FROM SEA AND STORE IT IN NIGHT TIME . CAR TUNNEL TO KEEP A CONTINUITY SPACE FOR PUBLIC SPACE - AS THE DROP OFF FOR OFFICE BLOCK AND RESI-DENTIAL BLOCK IS NOT STAY IN THIS ROAD SO WE PROPOSE TO SEPARATE CAR AND WALKING SPACE .