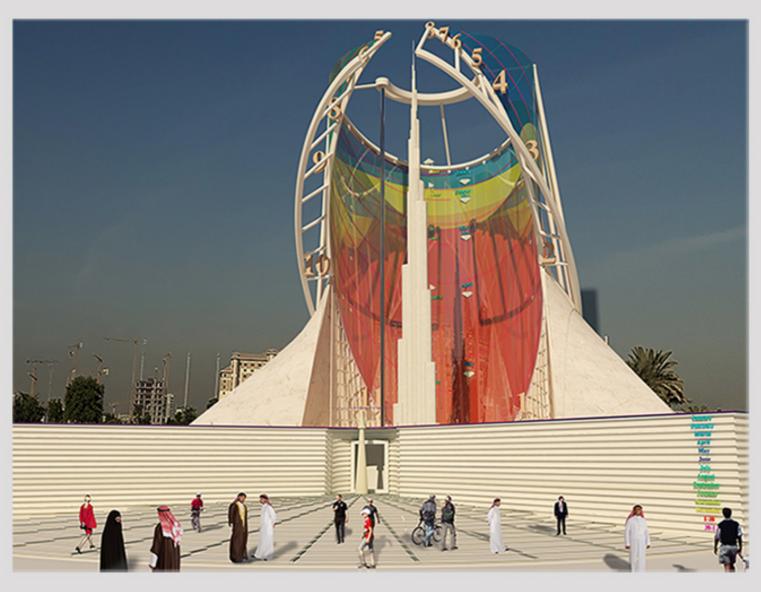

## Return to the source

Creat an icomic work of art for a landmark site within Masdar city, Abu Dhabi

The design team was working on a final design that has two important features:

- 1. Inventing and developing a new approach to Solar Energy: designing a calendar and Solar hour, designing a solar generator.
- 2. Symbolic and then artistic beauty of the design, which is unique to the city of Masdar in Abu Dhabi:
  The physical and distinctive features of the citizens were chosen in a form of Arabic men with a special cover, which had a good fit with the innovative elements.
  For the central element of the design, which plays the role of a clock hand of the sun, the architectural symbol of the country, Burj Khalifa, was used.