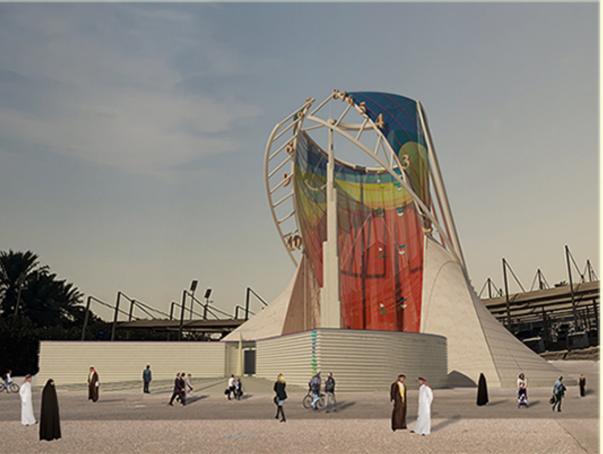

## Return to the source

Creat an icomic work of art for a landmark site within Masdar city, Abu Dhabi

The design team was working on a final design that has two important features:

- 1. Inventing and developing a new approach to Solar Energy: designing a calendar and Solar hour, designing a solar generator.
- 2. Symbolic and then artistic beauty of the design, which is unique to the city of Masdar in Abu Dhabi:
  The physical and distinctive features of the citizens were chosen in a form of Arabic men with a special cover, which had a good fit with the innovative elements.
  For the central element of the design, which plays the role of a clock hand of the sun, the architectural symbol of the country, Burj Khalifa, was used.