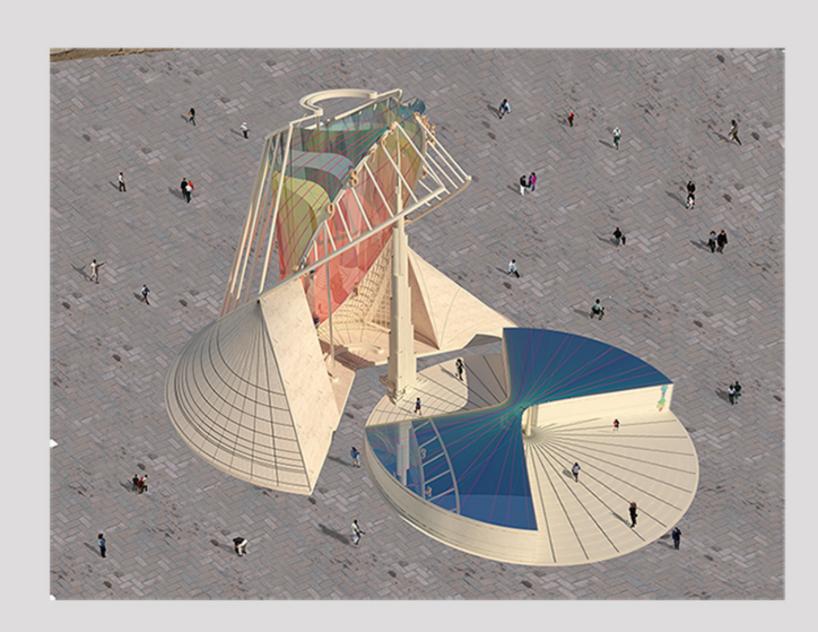

## Return to the source

Creat an icomic work of art for a landmark site within Masdar city, Abu Dhabi

The design team was working on a final design that has two important features:

- 1. Inventing and developing a new approach to Solar Energy: designing a calendar and Solar hour, designing a solar generator.
- 2. Symbolic and then artistic beauty of the design, which is unique to the city of Masdar in Abu Dhabi:
  The physical and distinctive features of the citizens were chosen in a form of Arabic men with a special cover, which had a good fit with the innovative elements.
  For the central element of the design, which plays the role of a clock hand of the sun, the architectural symbol of the country, Burj Khalifa, was used.