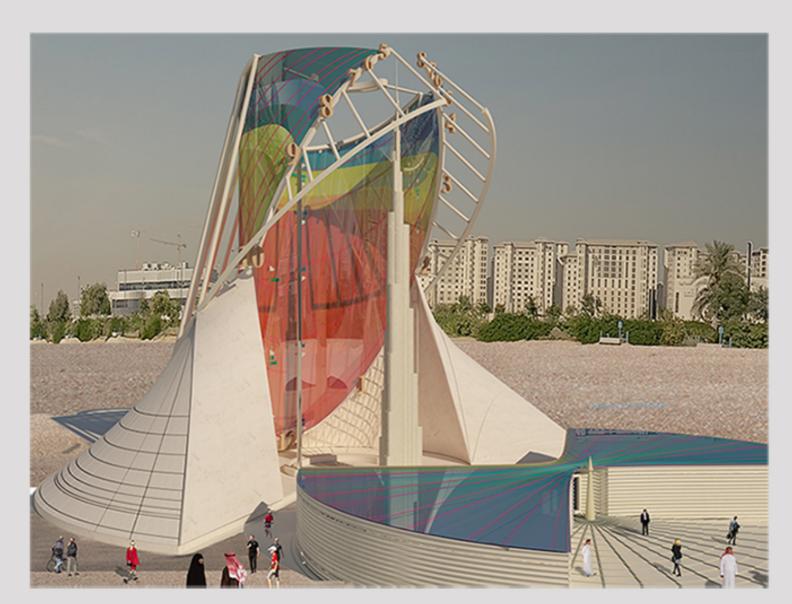

## Return to the source

Creat an icomic work of art for a landmark site within Masdar city, Abu Dhabi

The design team was working on a final design that has two important features:

- 1. Inventing and developing a new approach to Solar Energy: designing a calendar and Solar hour, designing a solar generator.
- 2. Symbolic and then artistic beauty of the design, which is unique to the city of Masdar in Abu Dhabi:
  The physical and distinctive features of the citizens were chosen in a form of Arabic men with a special cover, which had a good fit with the innovative elements.
  For the central element of the design, which plays the role of a clock hand of the sun, the architectural symbol of the country, Burj Khalifa, was used.