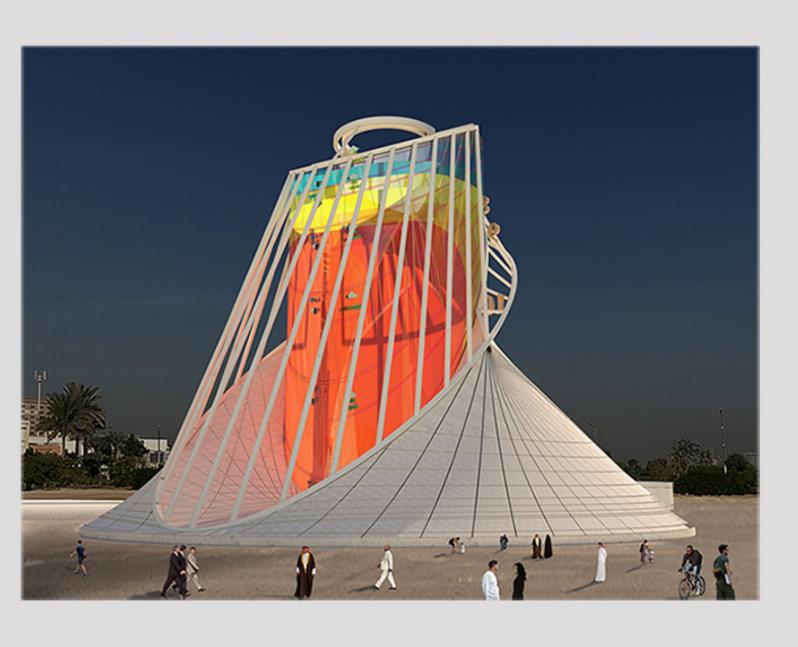

## Return to the source

Creat an icomic work of art for a landmark site within Masdar city, Abu Dhabi

The design team was working on a final design that has two important features:

- 1. Inventing and developing a new approach to Solar Energy: designing a calendar and Solar hour, designing a solar generator.
- 2. Symbolic and then artistic beauty of the design, which is unique to the city of Masdar in Abu Dhabi:
  The physical and distinctive features of the citizens were chosen in a form of Arabic men with a special cover, which had a good fit with the innovative elements.
  For the central element of the design, which plays the role of a clock hand of the sun, the architectural symbol of the country, Burj Khalifa, was used.