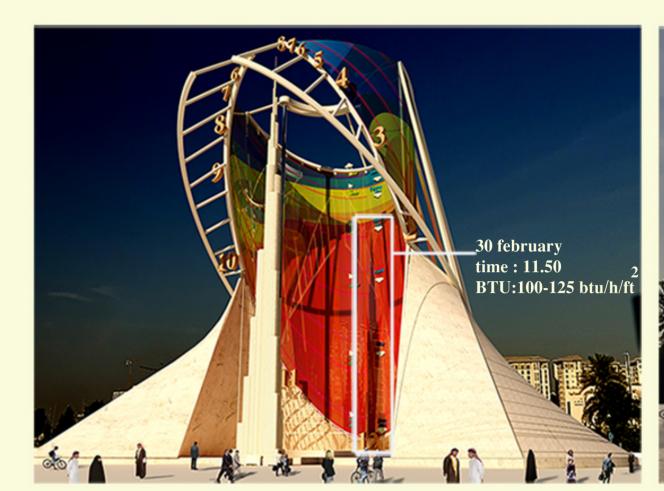

## Return to the source

Creat an icomic work of art for a landmark site within Masdar city, Abu Dhabi

The design team was working on a final design that has two important features:

- 1. Inventing and developing a new approach to Solar Energy: designing a calendar and Solar hour, designing a solar generator.
- 2. Symbolic and then artistic beauty of the design, which is unique to the city of Masdar in Abu Dhabi:
  The physical and distinctive features of the citizens were chosen in a form of Arabic men with a special cover, which had a good fit with the innovative elements.
  For the central element of the design, which plays the role of a clock hand of the sun, the architectural symbol of the country, Burj Khalifa, was used.