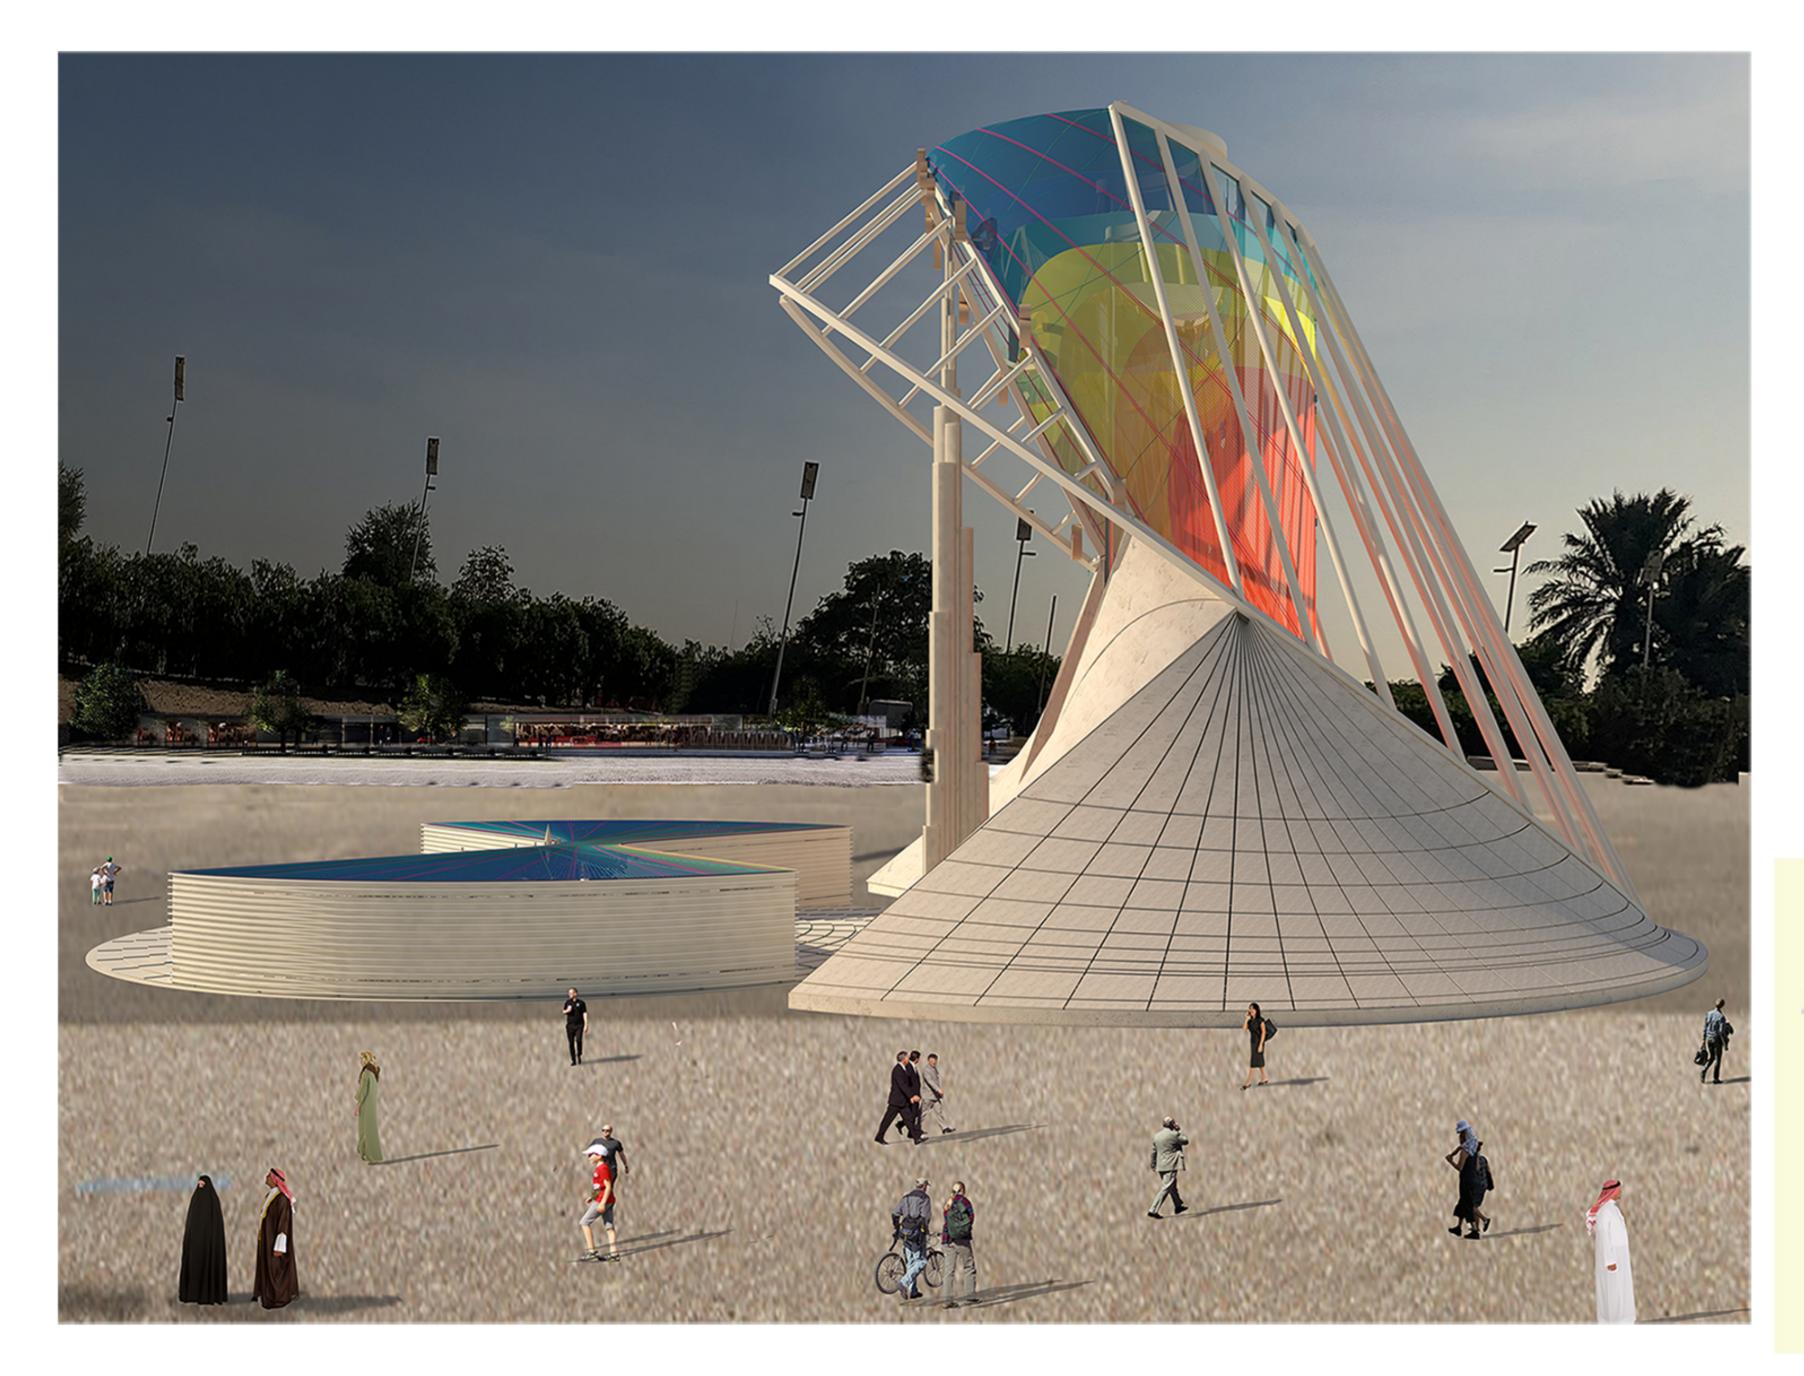

## Return to the source

Creat an icomic work of art for a landmark site within Masdar city, Abu Dhabi

The design team was working on a final design that has two important features:

- 1. Inventing and developing a new approach to Solar Energy: designing a calendar and Solar hour, designing a solar generator.
- 2. Symbolic and then artistic beauty of the design, which is unique to the city of Masdar in Abu Dhabi:
  The physical and distinctive features of the citizens were chosen in a form of Arabic men with a special cover, which had a good fit with the innovative elements.
  For the central element of the design, which plays the role of a clock hand of the sun, the architectural symbol of the country, Burj Khalifa, was used.