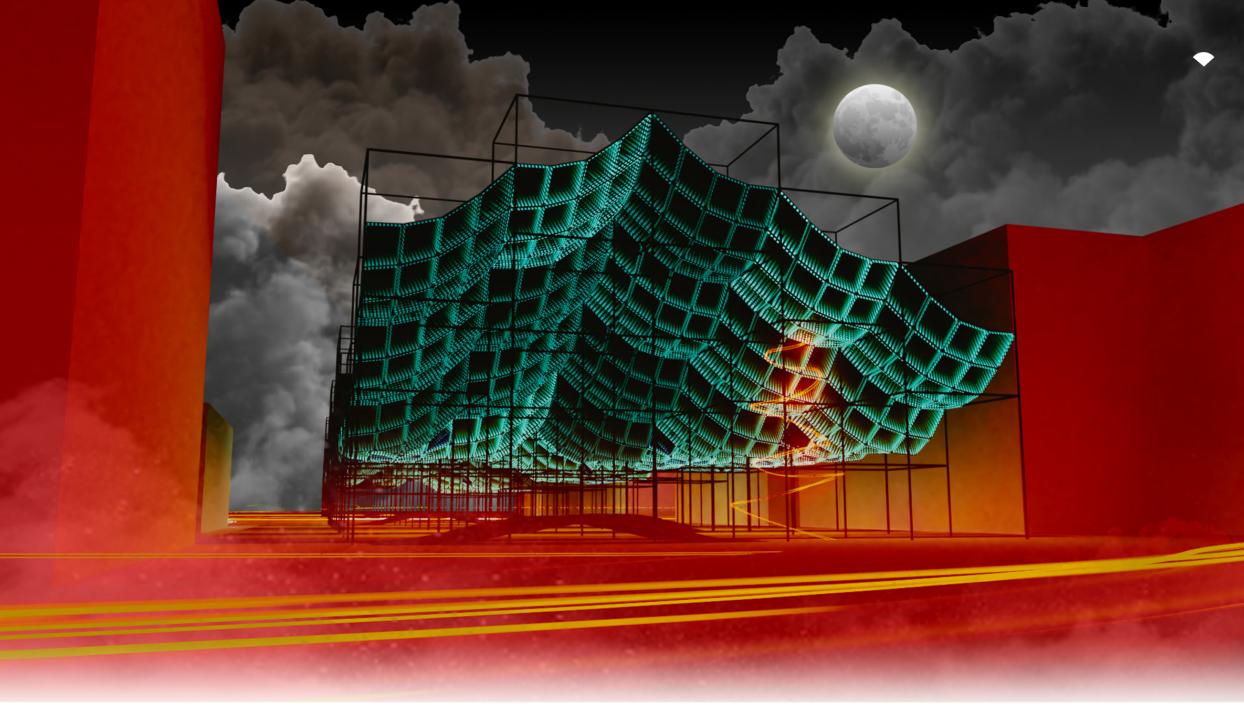

**Desert Flower inspirated by nature solar panel factory.** 

Like flowers it consume sun light and produce energy to give clean energy. Factory has two stagesa day and night. At day sculpture receive the energy to give it back at night. Factory is a negative to flower, it shows it beaty at night.

Construction is based on steel frame in between contains flexible solar panels in U shape. Shape in few variations, lets to space on less area panels more efficiently. Altho the space efficienty U shape lets to

bounce the solar light to another receiver, so in theory it can grab energy from different angles. At night produced energy is given to the system and to lighten the sculpture. Mirrorred foil at bottom of the sculpture, when is lighten reflection multiplied lights so the sculpture is like a magic mirage.

An infinite mirror shows more depth on flat surface. The surface shape establishes to desert tents so it has interesting shape and hides the spectators from huge sun exposition also it gives shadow and micro climate.