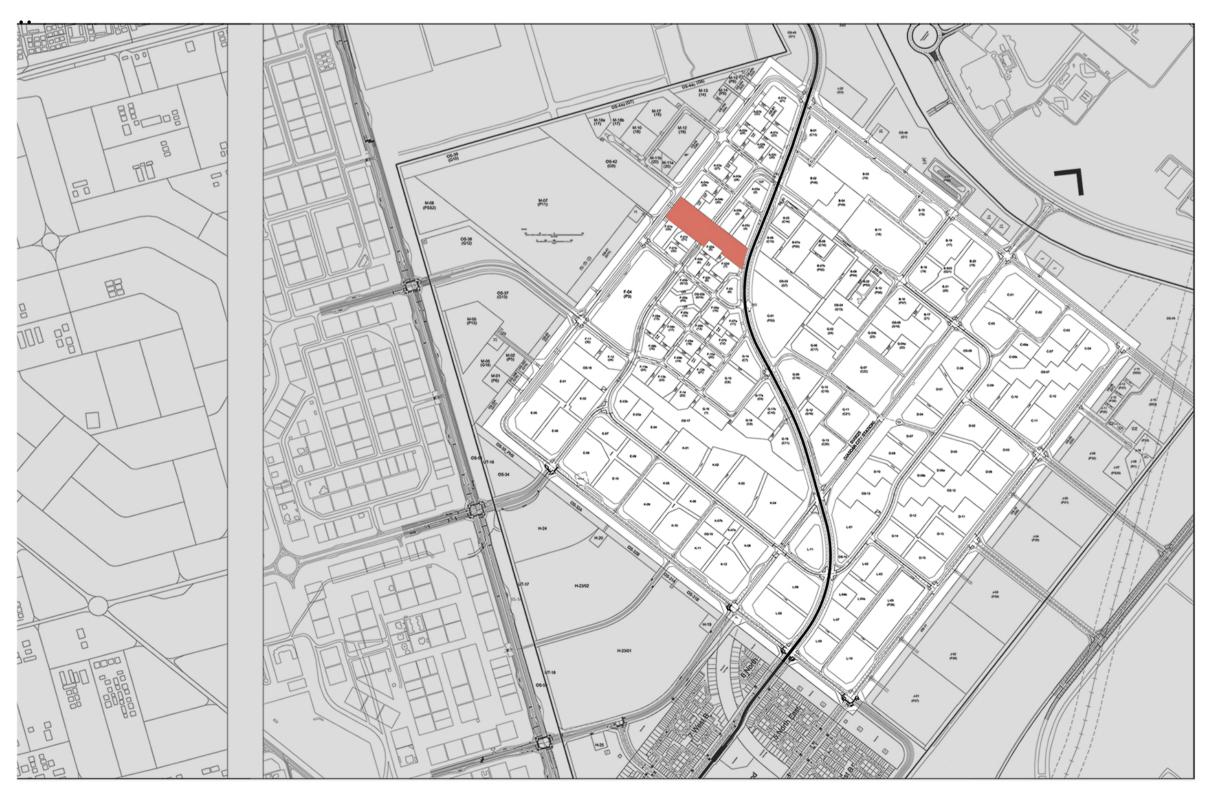

## LAG12019 ABUDHABI Return to the Source

The UAE and its capital, Abu Dhabi, are characterized by their location at the intersection .of the desert and the sea

The design of the Entrance Complex in the city of Masdar, based in the United Arab Emirates, will be shaped according to the condition of context, its climate and the demands of LAGI design competition. The city of Masdar, a new-built city in a desert, warm and dry area near the shore is for academics and researchers with a sustainability approach and the use of technology and respect for nature

According to the main goal of the contest "return to the source", a return must be made and inspired by nature. In addition to the use input, the form of the set will take the user's attention to the main goal. On the other hand, the input set should be separate from the sense Entering both the gate and the gate, must have a sensible fit to the city ahead, including sustainability and attention to the use of renewable energies and technology. The disconnection of the desert background and arrival, in addition to the above-mentioned conditions, also must follow memorizing and creating an image of the user's mind