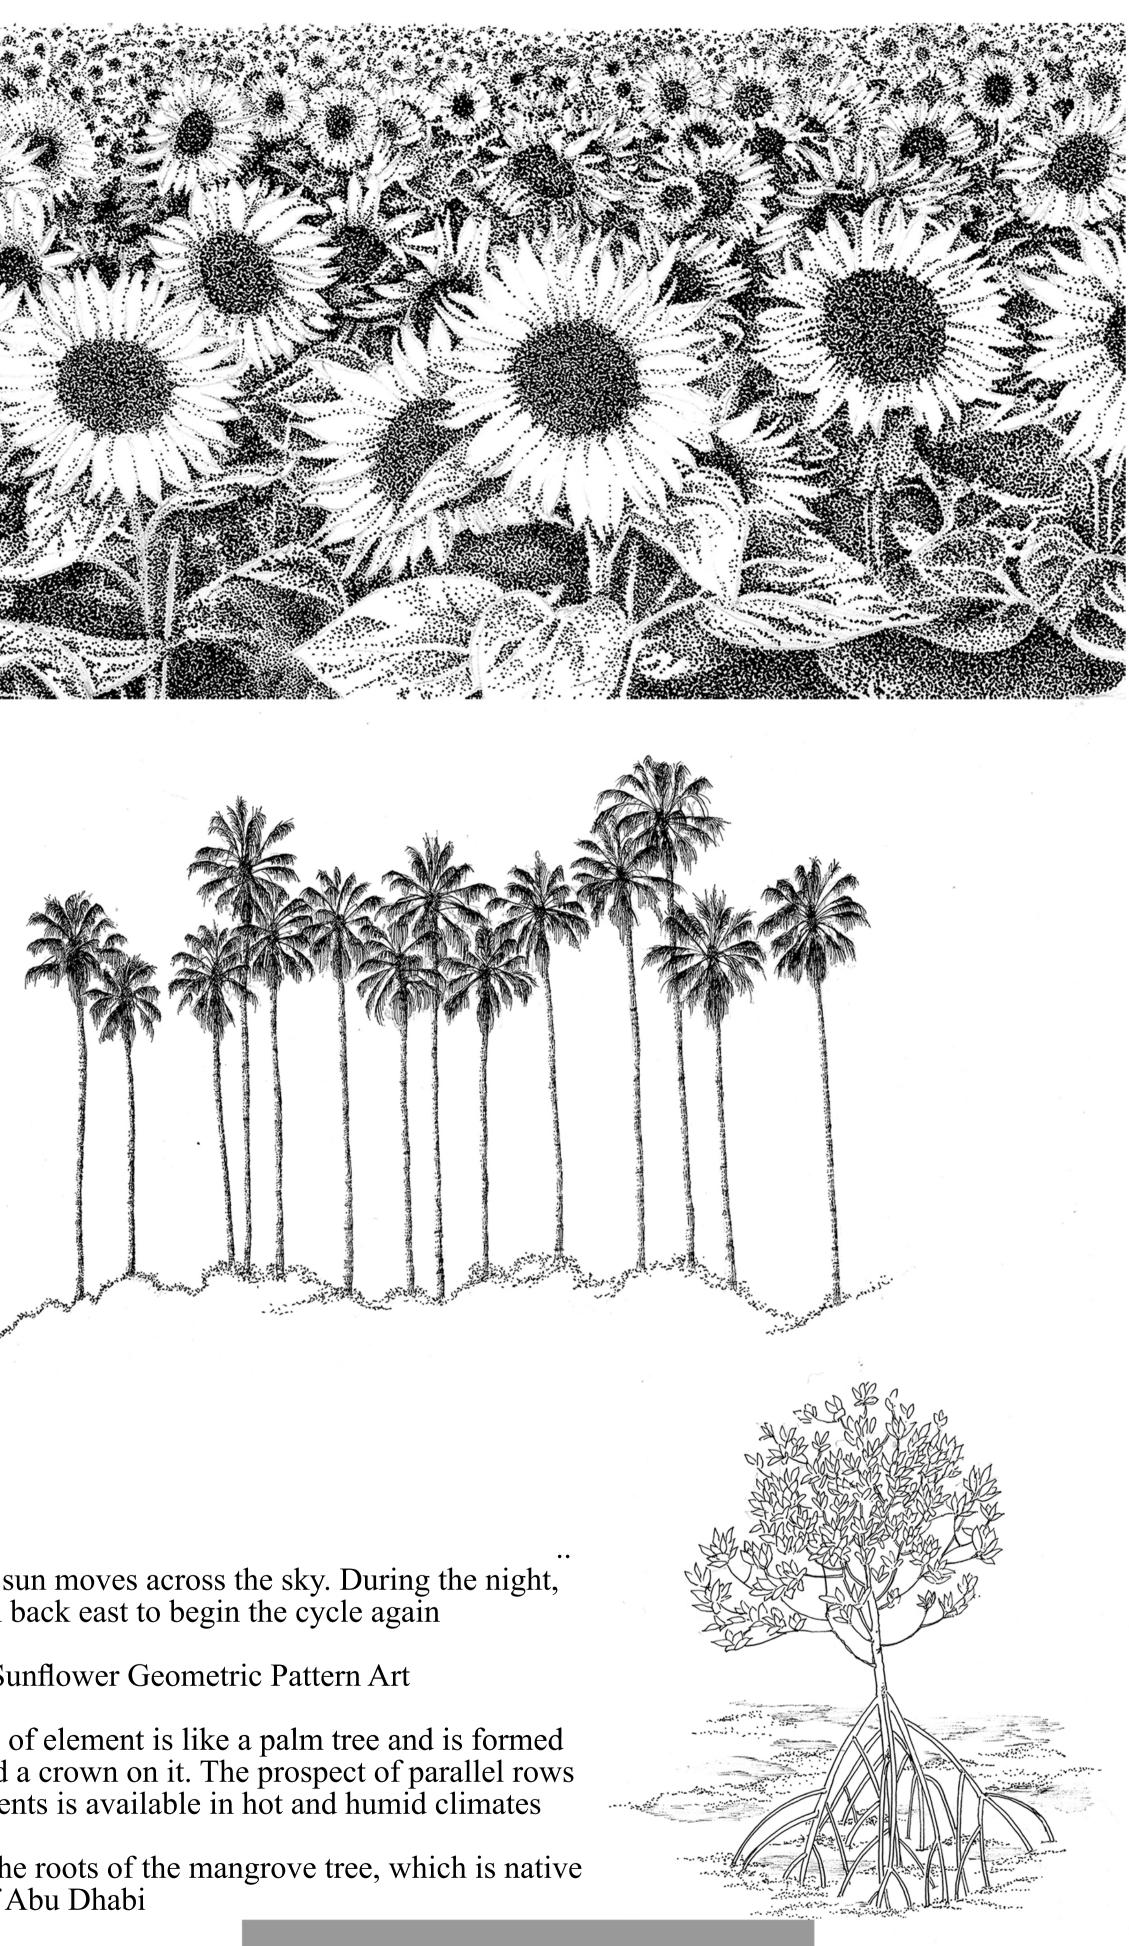

According to the main goal of the contest "return to the source", a return must be made and inspired by nature. In addition to the use input, the form of the set will take the user's attention to the main goal. On the other hand, the input set should be separate from the sense Entering both the gate and the gate, must have a sensible fit to the city ahead, including sustainability and attention to the use of renewable energies and technology. The disconnection of the desert background and arrival, in addition to the above-mentioned conditions, also must follow memorizing and creating an image of the user's mind