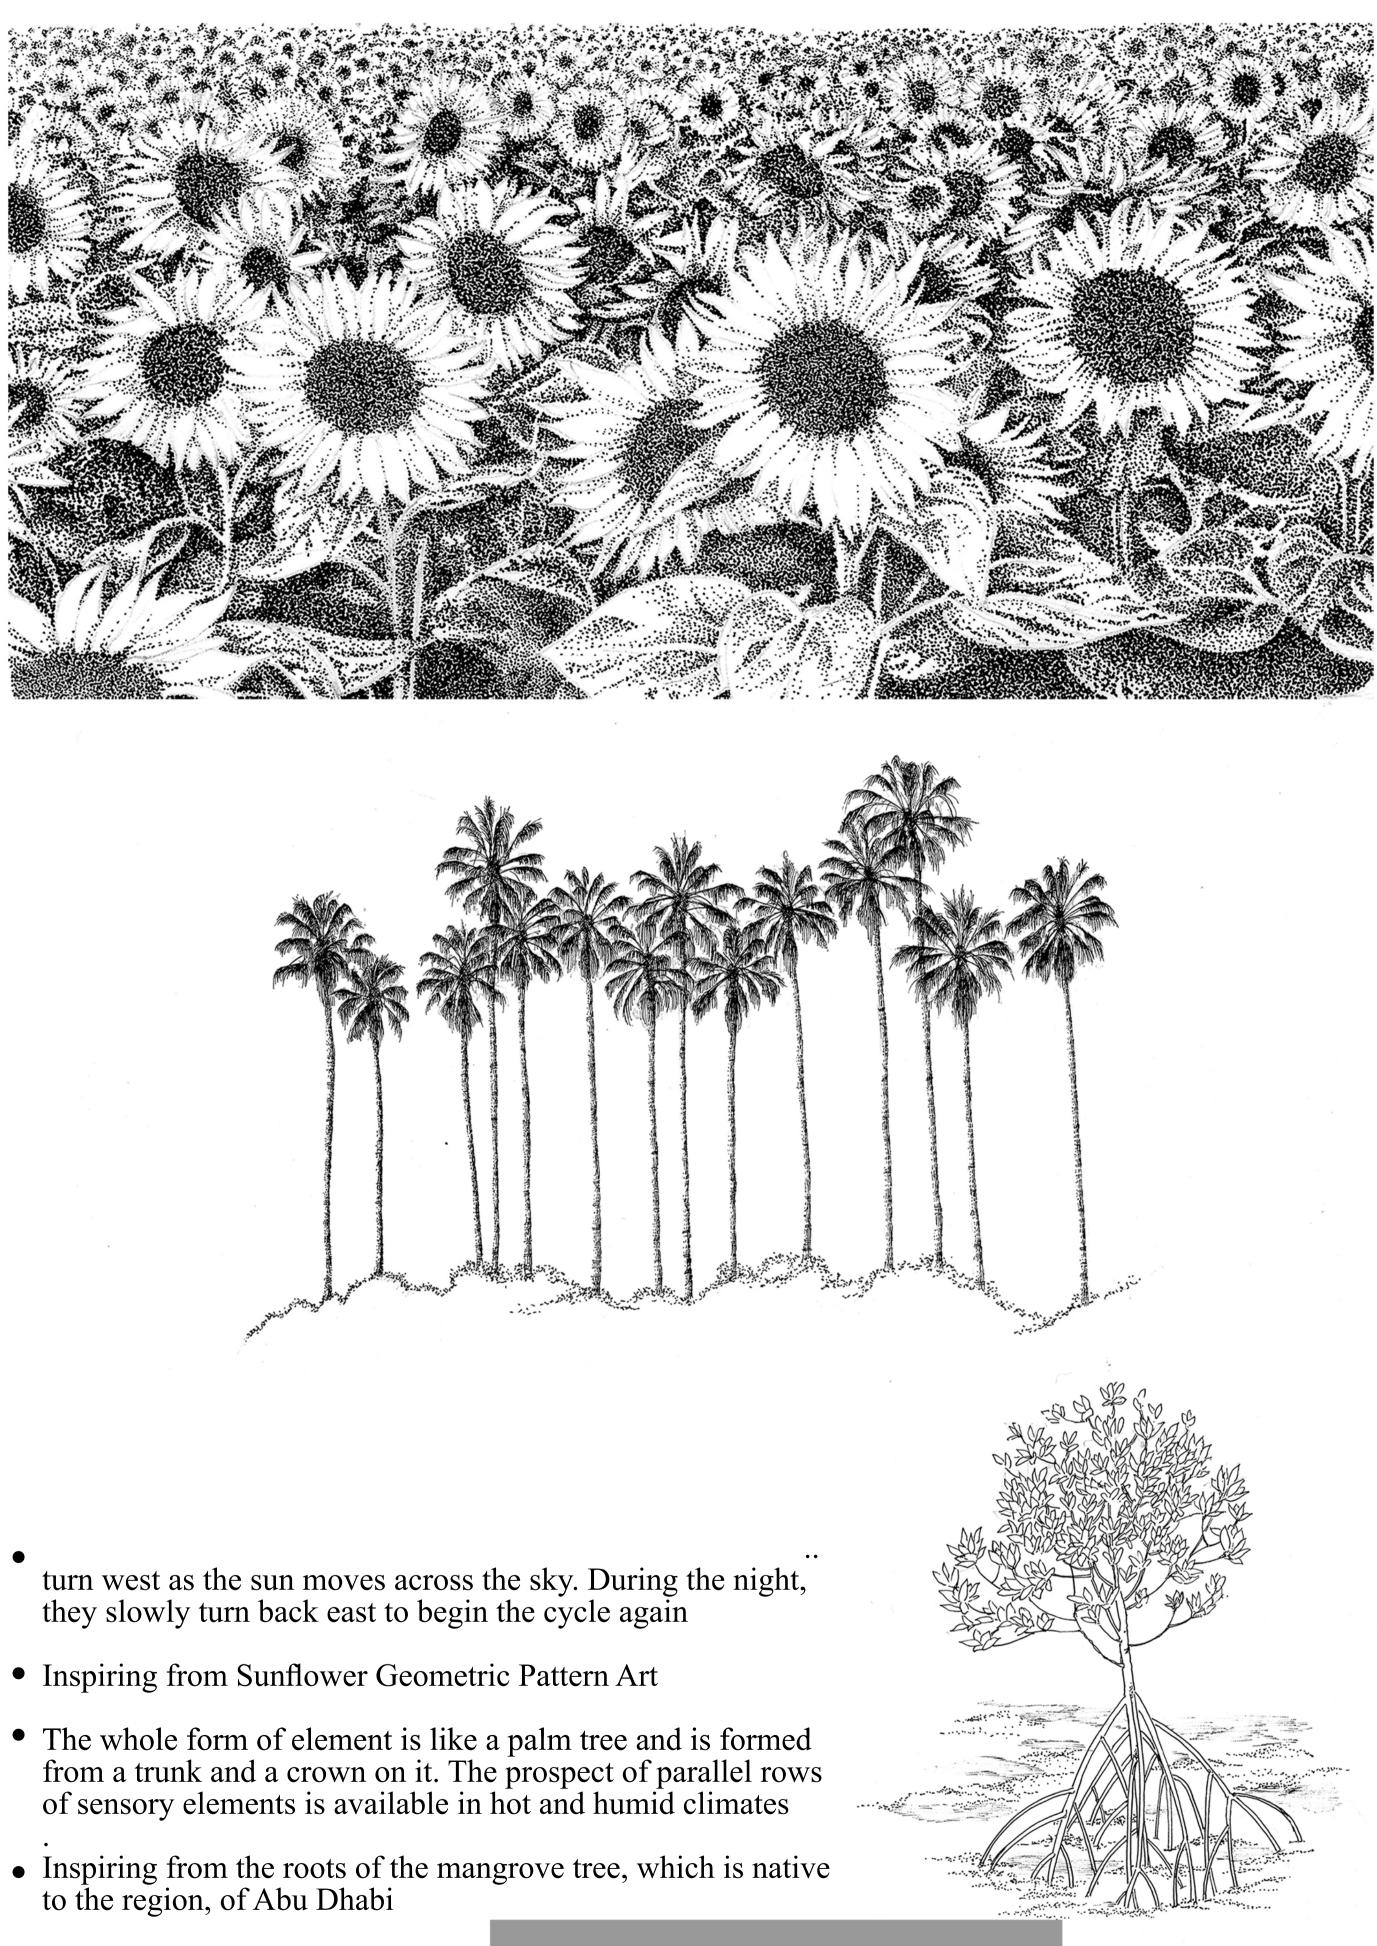

According to the main goal of the contest "return to the source", a return must be made and inspired by nature. In addition to the use input, the form of the set will take the user's attention to the main goal. On the other hand, the input set should be separate from the sense Entering both the gate and the gate, must have a sensible fit to the city ahead, including sustainability and attention to the use of renewable energies and technology. The disconnection of the desert background and arrival, in addition to the above-mentioned conditions, also must follow memorizing and creating an image of the user's mind