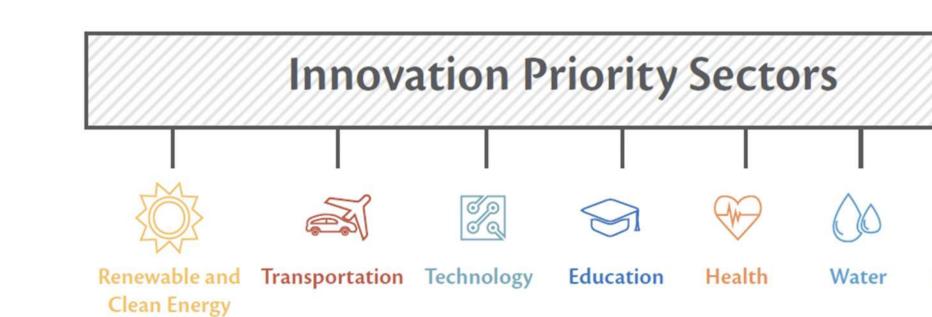

**IDEA** 

THE DESIGN OF THE PUBLIC ART "UPLIFTING" CONSISTS OF 7 HANDS THAT SUPPORT THE SHELL-MASHRABIA. 7 HANDS SYMBOLIZE 7 EMIRATES, WHICH EACH DEVELOP THEIR OWN PARTICULARITY, BUT AT THE SAME TIME, FEEDING EACH OTHER FOR A GENERAL ADVANCE. IN ADDITION, 7 HANDS PERSONIFY (WHICH IS JUSTIFIED BY FUNCTIONS IN SPACE) 7 MAIN INNOVATION PRIORITY SECTORS OF ABU DHABI.