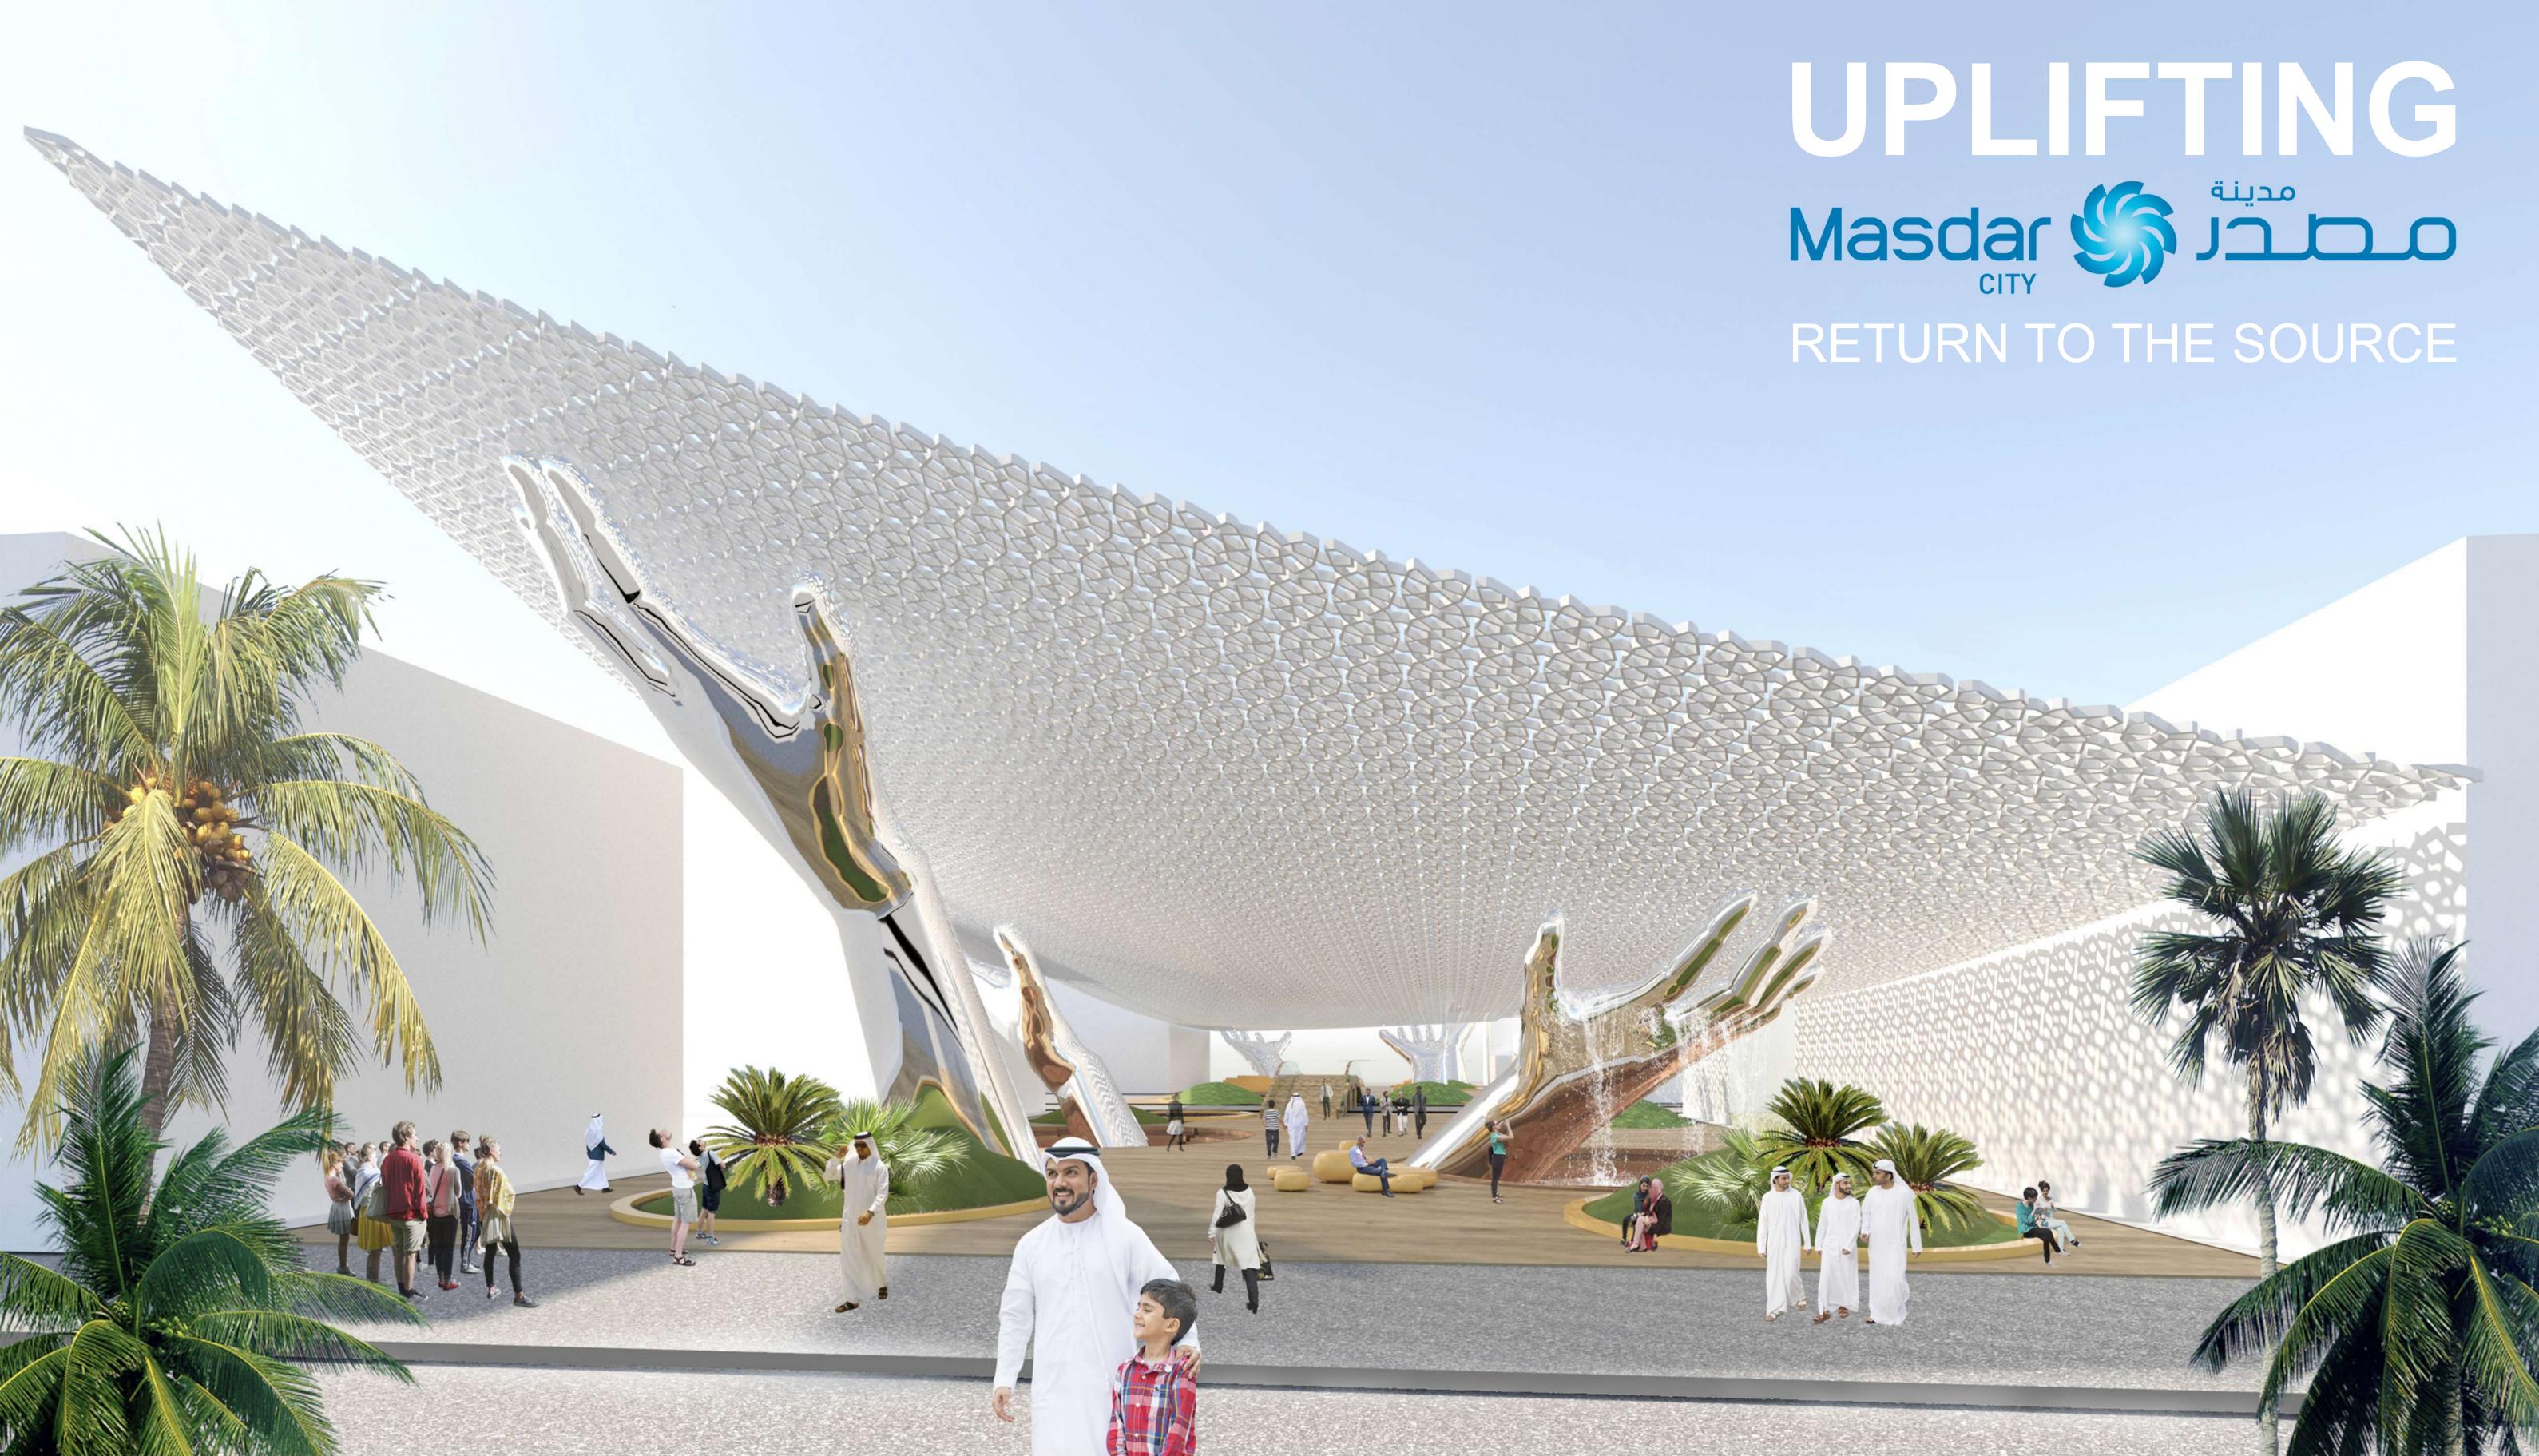

**IDEA** 

THE DESIGN OF THE PUBLIC ART "UPLIFTING" CONSISTS OF 7 HANDS THAT SUPPORT THE SHELL-MASHRABIA. 7 HANDS SYMBOLIZE 7 EMIRATES, WHICH EACH DEVELOP THEIR OWN PARTICULARITY, BUT AT THE SAME TIME, FEEDING EACH OTHER FOR A GENERAL ADVANCE. IN ADDITION, 7 HANDS PERSONIFY (WHICH IS JUSTIFIED BY FUNCTIONS IN SPACE) 7 MAIN INNOVATION PRIORITY SECTORS OF ABU DHABI.