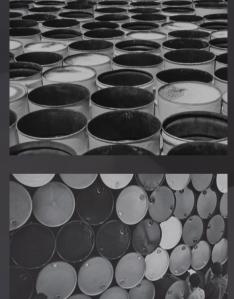

## **PRESENT** - THE STRUCTURE

Oil Drum / Barrel as a structural element Images depicting steel drums.

Solar Active

Surface