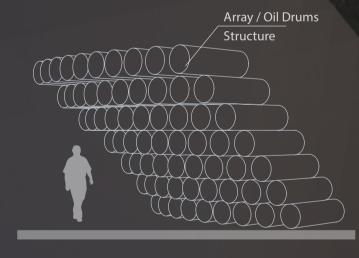

## **PRESENT** - THE STRUCTURE

Oil Drum / Barrel as a structural element Images depicting steel drums.

Solar Active

Surface