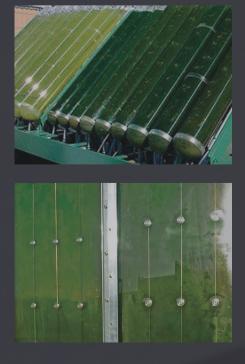

## **PRESENT** - THE STRUCTURE

Oil Drum / Barrel as a structural element Images depicting steel drums.

Solar Active

Surface