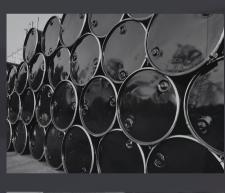

## **PRESENT** - THE STRUCTURE

Oil Drum / Barrel as a structural element Images depicting steel drums.

Solar Active

Surface