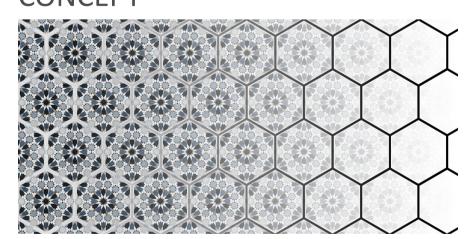

## CONCEPT

In Islamic culture, geometry always plays an important role. The intricacy of geometric pattern makes Islamic art and architecture fascinating and mysterious. However, behind the complex pattern, it's the simple rule of mathematic and the most primitive geometries. Hexagon is one of the most important and classic. The benefit of hexagon shape is you can assemble it seamlessly in 6 directions and you can find diversity from the repetitive unit. Therefore, the scheme takes hexagon as base geometry to develop the design.