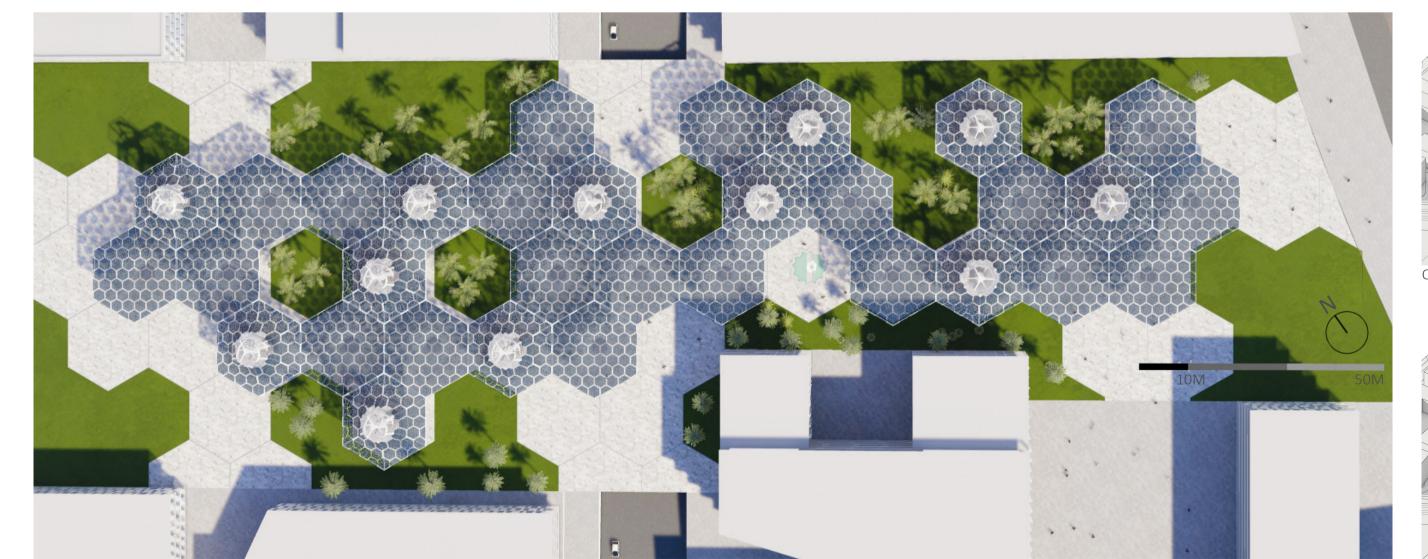

## SITE PLAN

## CONCEPT

In Islamic culture, geometry always plays an important role. The intricacy of geometric pattern makes Islamic art and architecture fascinating and mysterious. However, behind the complex pattern, it's the simple rule of mathematic and the most primitive geometries. Hexagon is one of the most important and classic. The benefit of hexagon shape is you can assemble it seamlessly in 6 directions and you can find diversity from the repetitive unit. Therefore, the scheme takes hexagon as base geometry to develop the design.