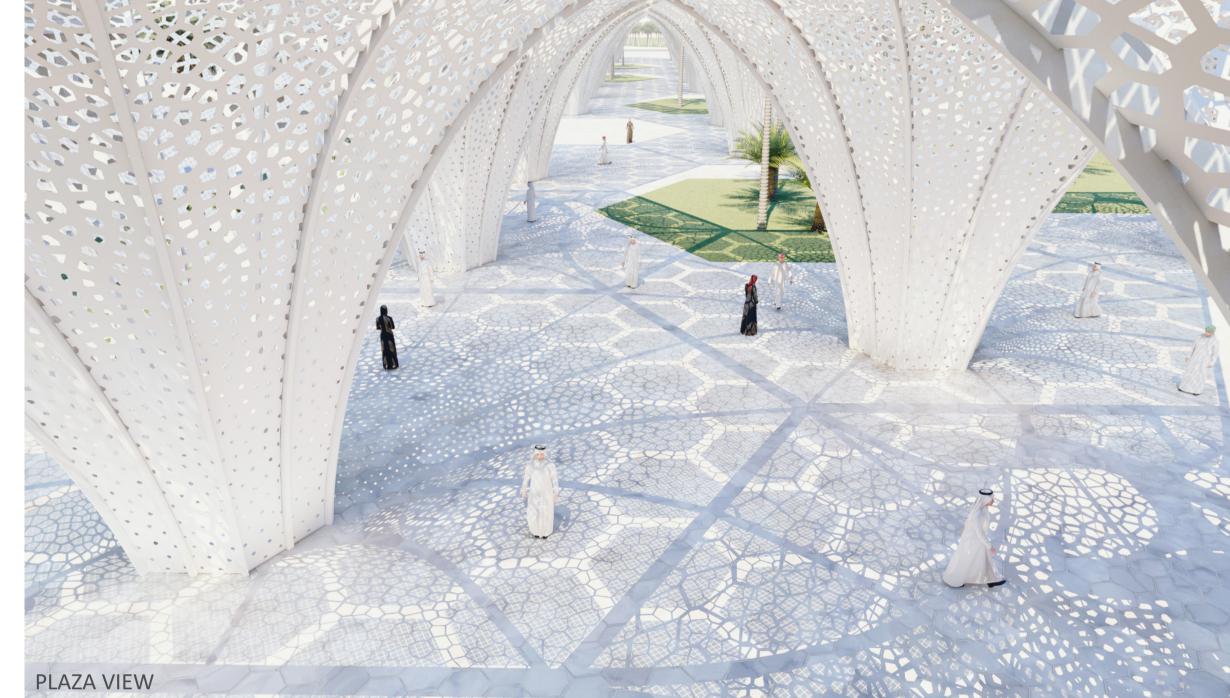

## CONCEPT

In Islamic culture, geometry always plays an important role. The intricacy of geometric pattern makes Islamic art and architecture fascinating and mysterious. However, behind the complex pattern, it's the simple rule of mathematic and the most primitive geometries. Hexagon is one of the most important and classic. The benefit of hexagon shape is you can assemble it seamlessly in 6 directions and you can find diversity from the repetitive unit. Therefore, the scheme takes hexagon as base geometry to develop the design.