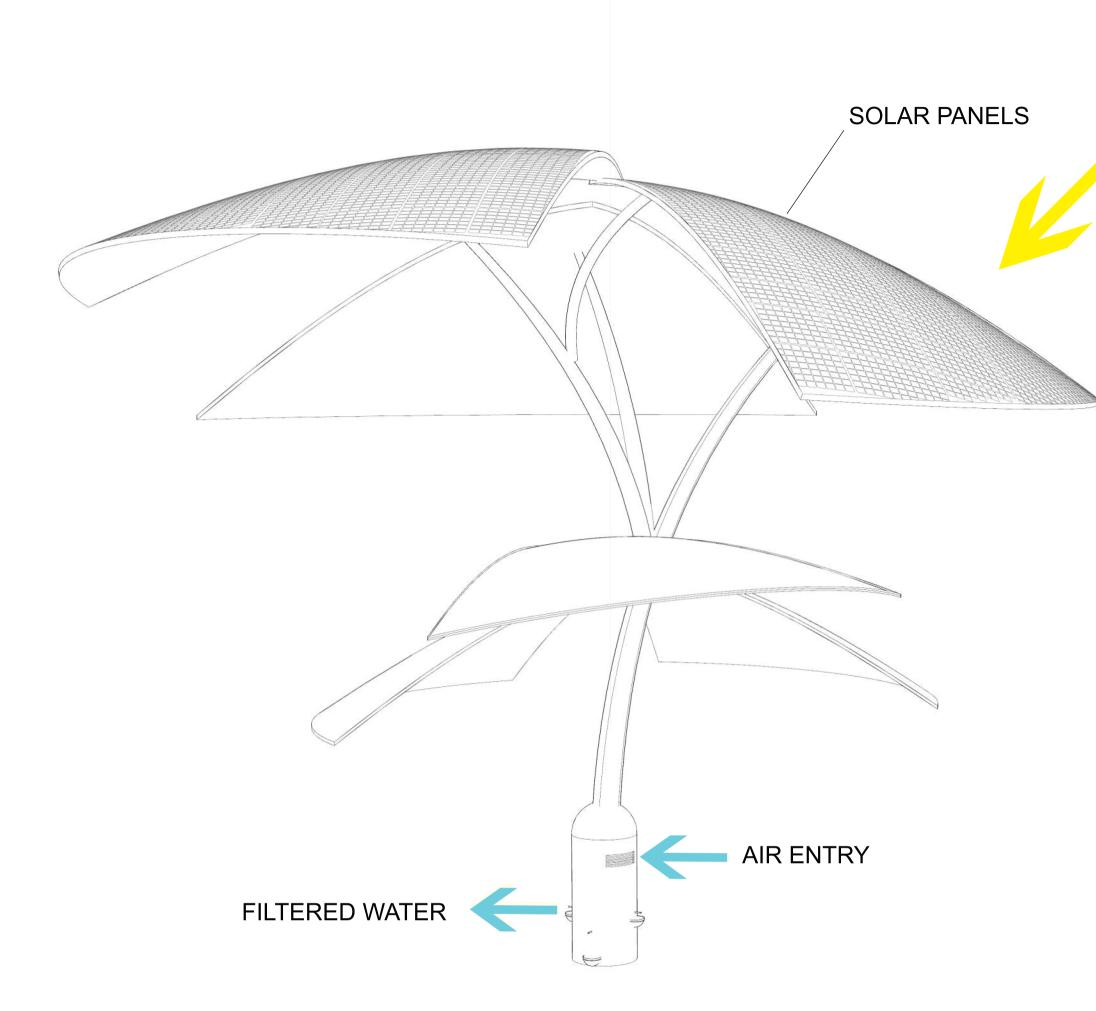

# MASDAR TREES or Rain Forest







\_\_\_\_\_156 mm\_\_

Multi-junction Solar Cells are used as they are much more efficient "more than 40%" compared to regular photovoltaic cells.Thanks to the different semi conductor materials .Each material of p-n junction cell will produce electric current in respone to different wave lenght of light.



### PHOTOVOLTAIC CELLS

## MECHANISM





The humid atmospheric air passes first through evaporator, then through air filter. Condensor collects the water droplets that are then stored in a tank.From the tank the water passer through multiple carbon filters thanks to a pump. Finally the drinking water is collected in a continer.