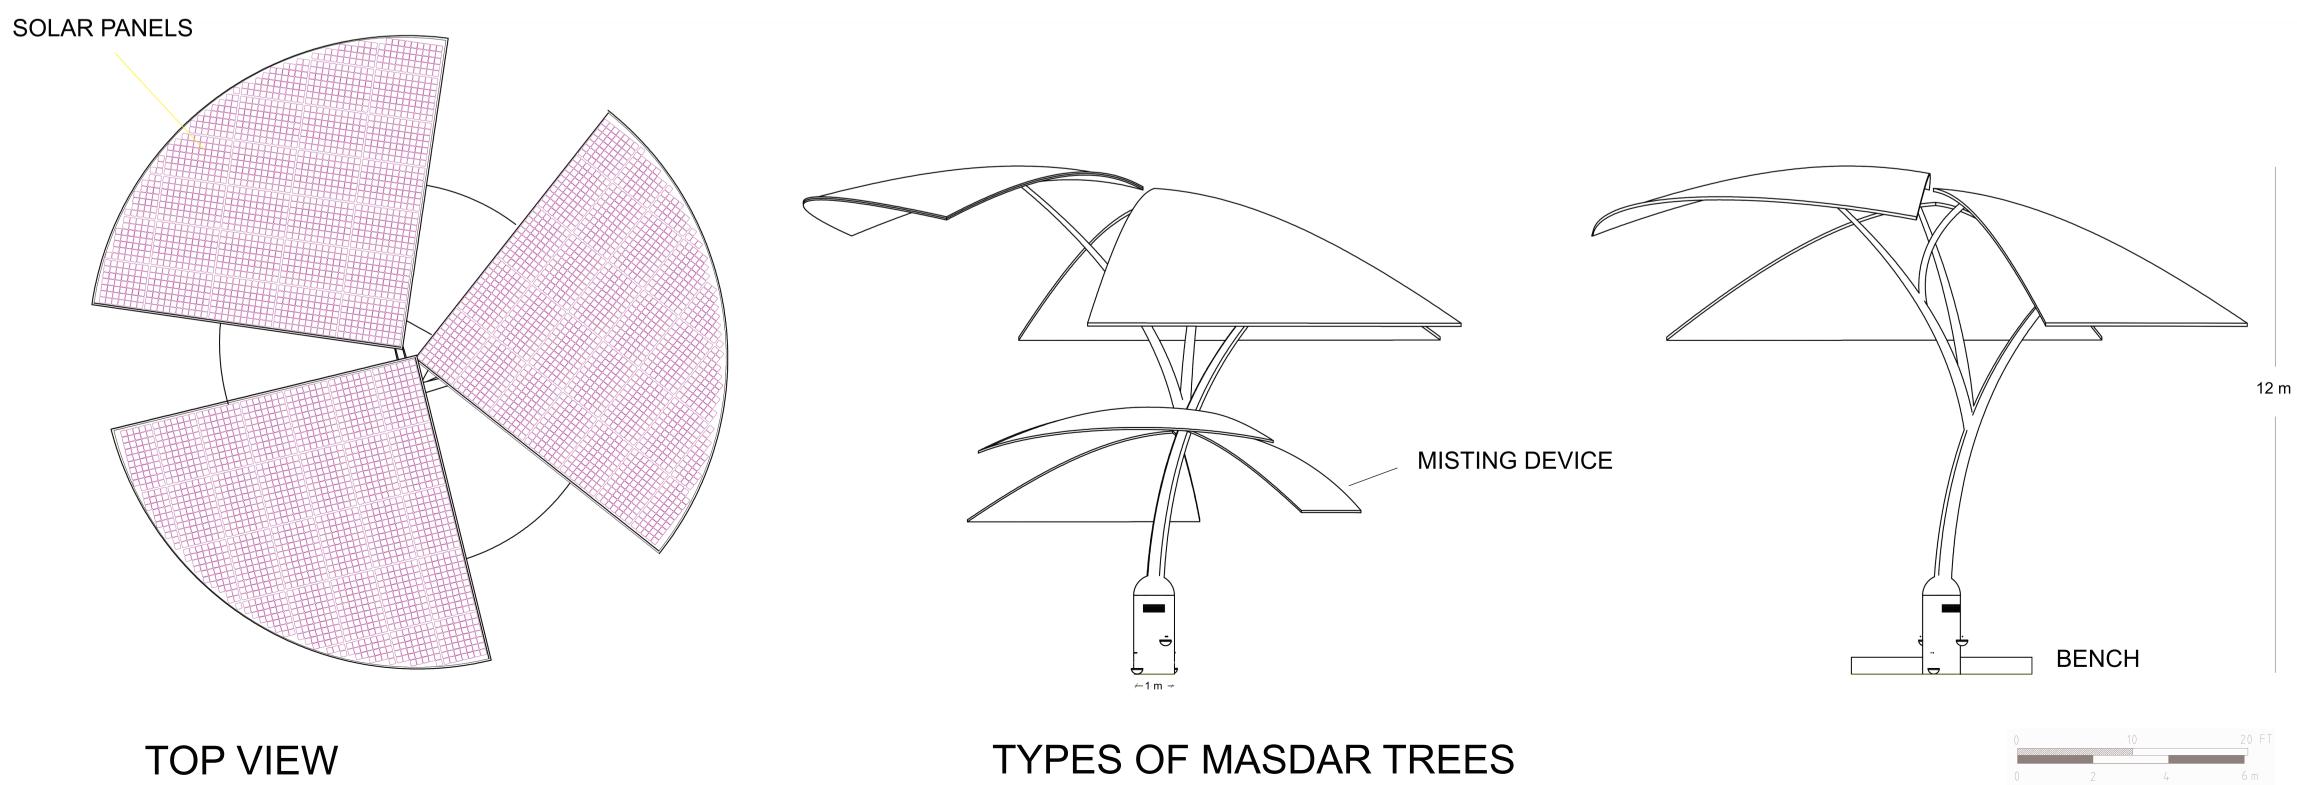

# MASDAR TREES or Rain Forest







\_\_\_\_\_156 mm\_\_

Multi-junction Solar Cells are used as they are much more efficient "more than 40%" compared to regular photovoltaic cells.Thanks to the different semi conductor materials .Each material of p-n junction cell will produce electric current in respone to different wave lenght of light.



### PHOTOVOLTAIC CELLS

## MECHANISM





The humid atmospheric air passes first through evaporator, then through air filter. Condensor collects the water droplets that are then stored in a tank.From the tank the water passer through multiple carbon filters thanks to a pump. Finally the drinking water is collected in a continer.