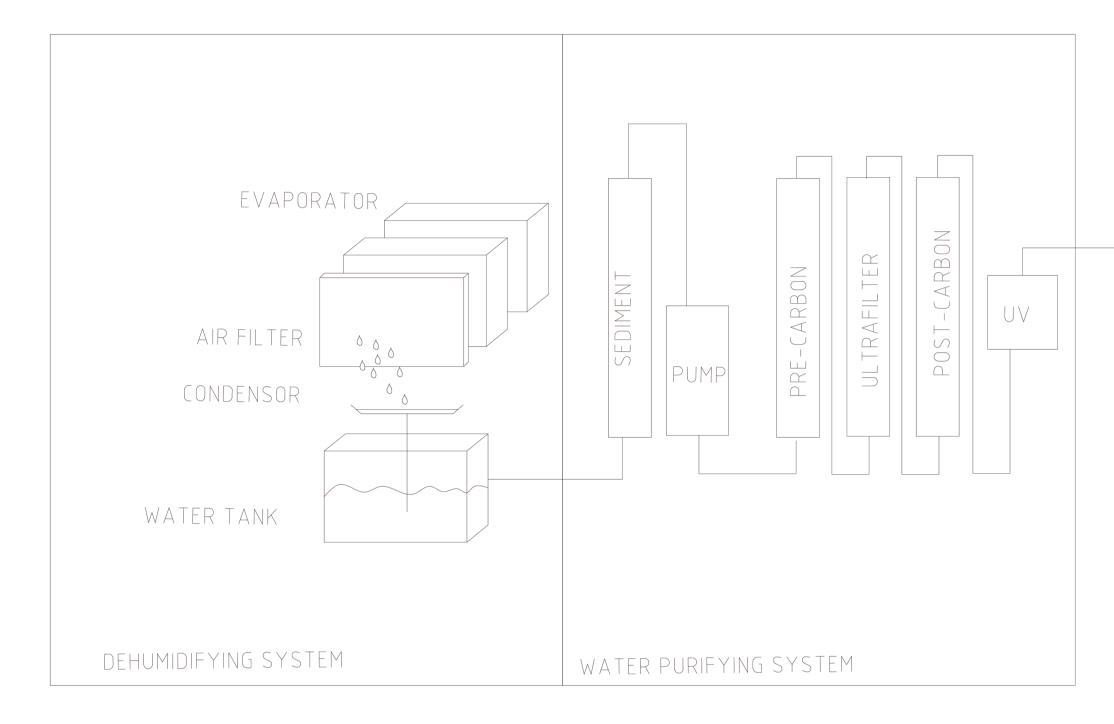

## MECHANISM

The humid atmospheric air passes first through evaporator, then through air filter. Condensor collects the water droplets that are then stored in a tank.From the tank the water passer through multiple carbon filters thanks to a pump. Finally the drinking water is collected in a continer.