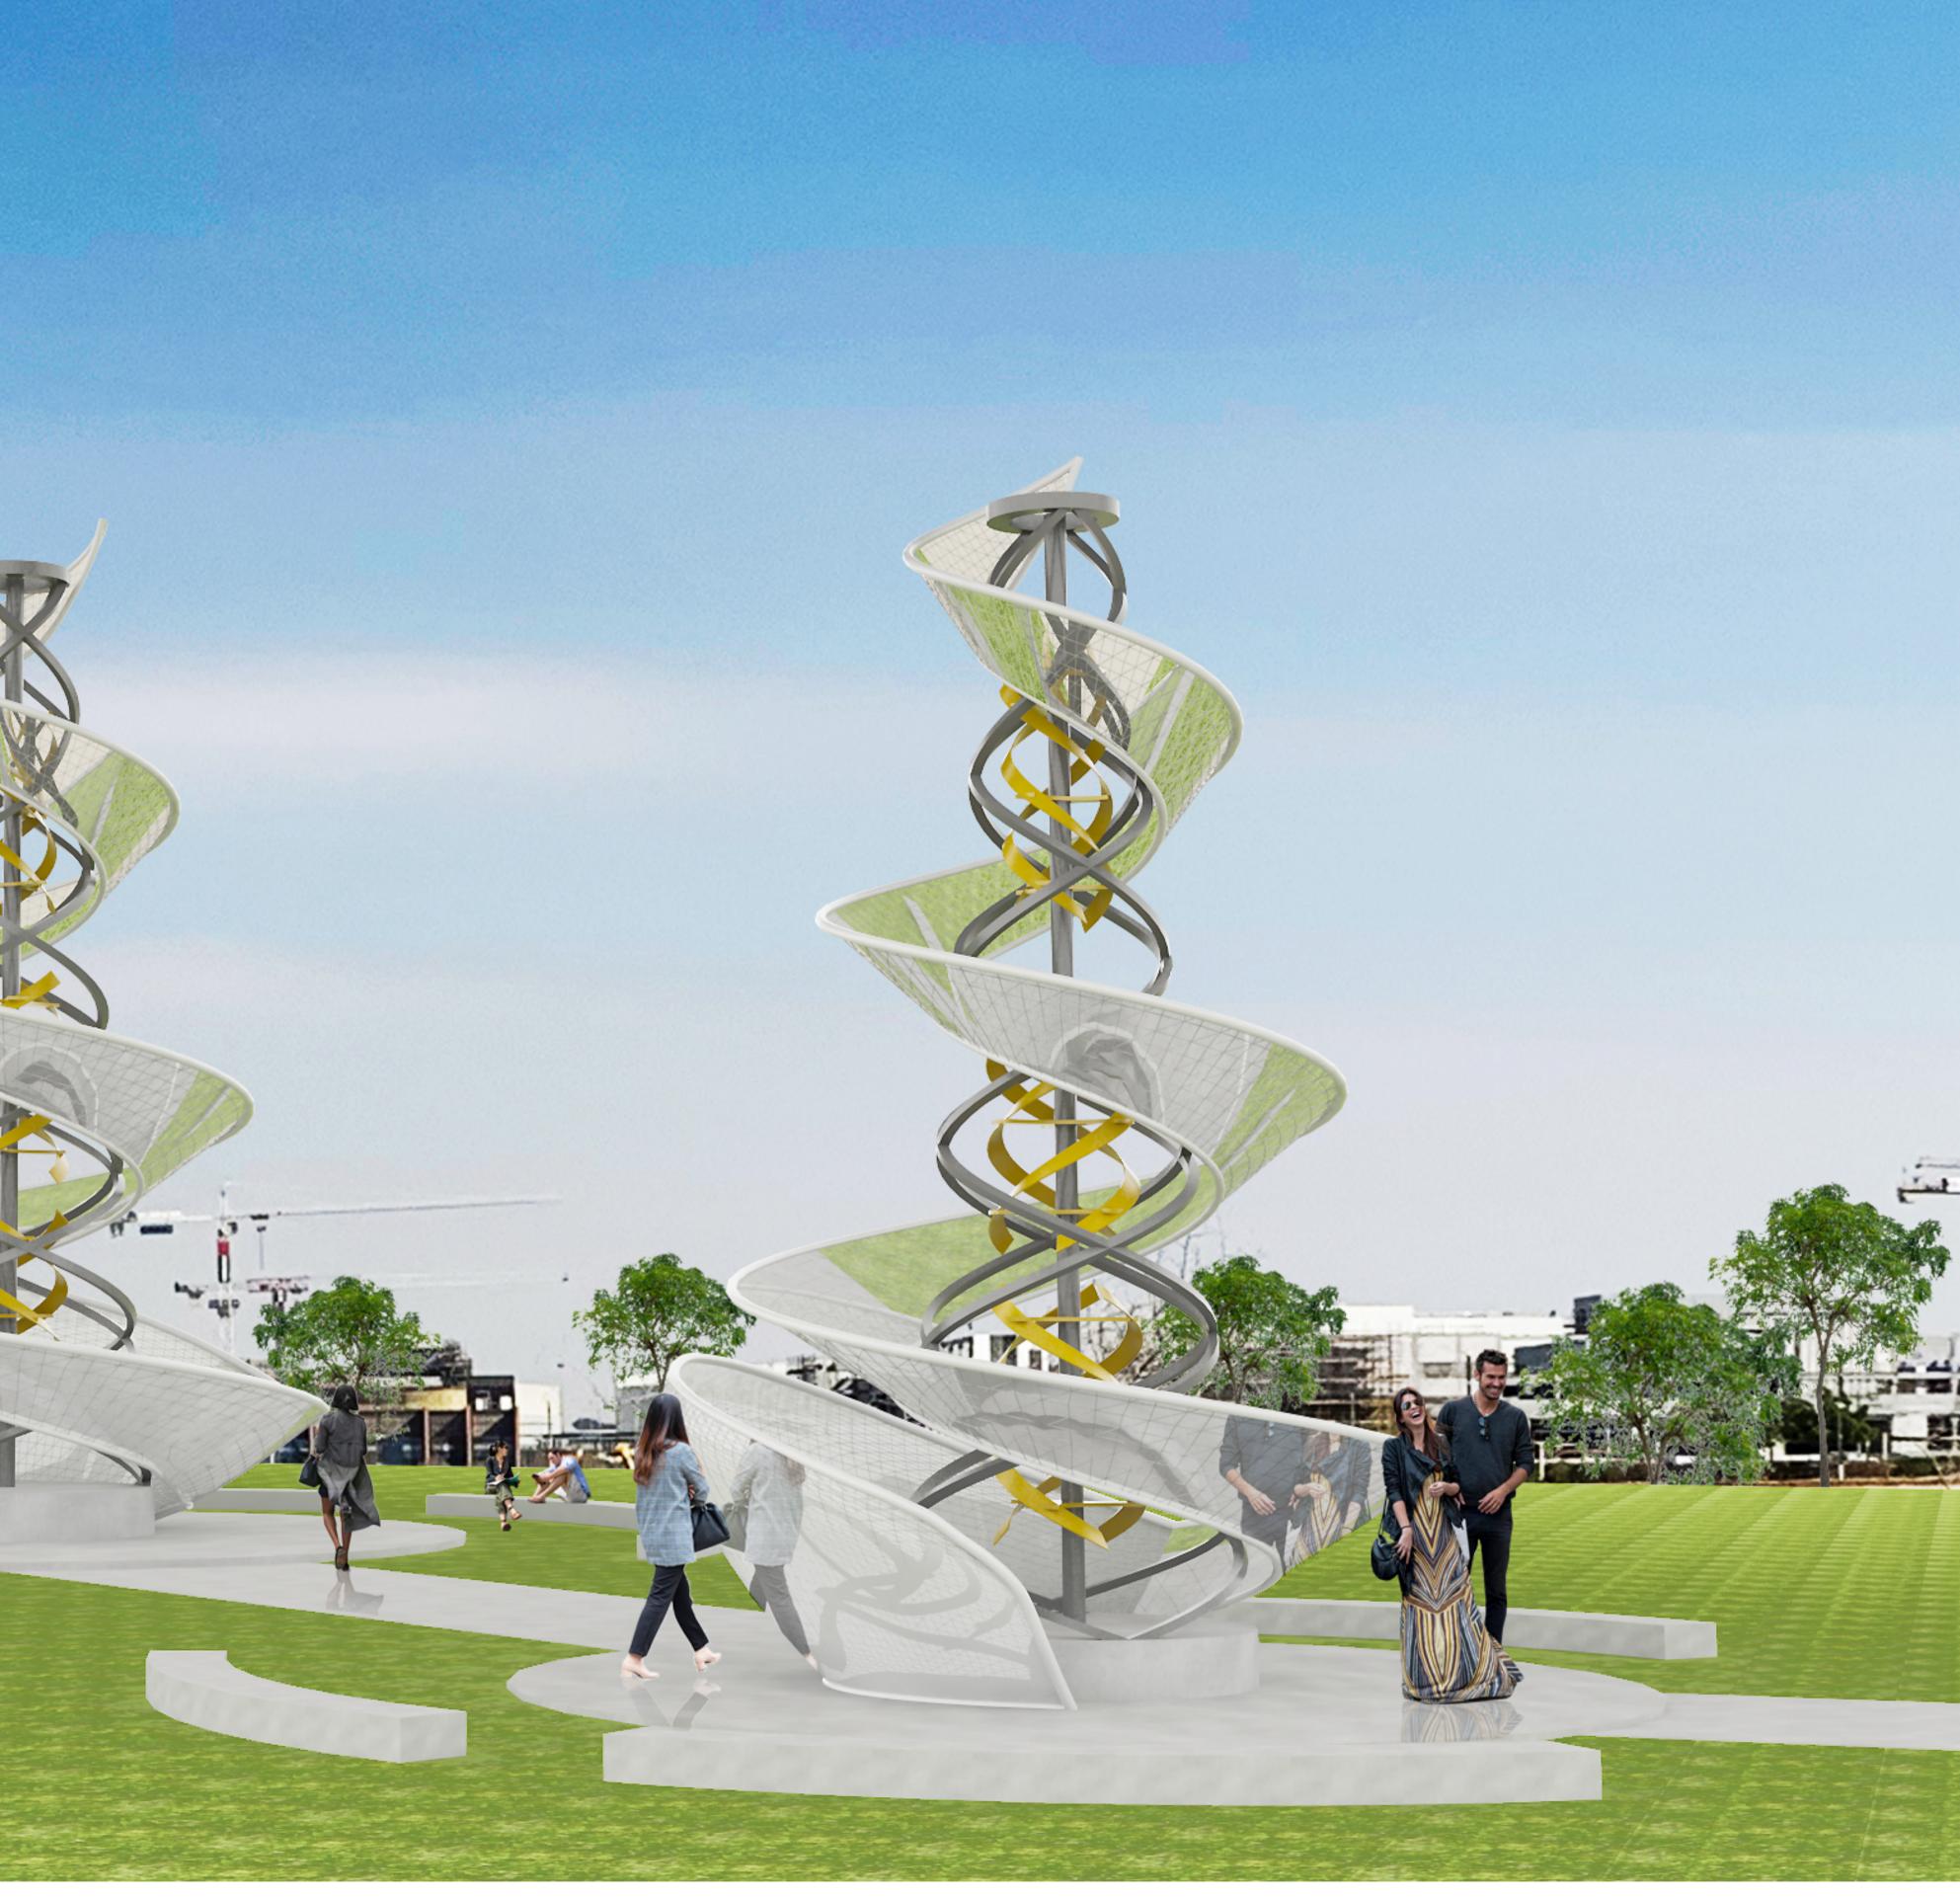

# Solar

Solar strips were installed in the face of the helix giving 360 degrees to maximize most abundant source of energy. Solar powered led were installed to provide light and visual attraction at night. Led light color varies. Refer to page 1.

# Wind

Its shape is designed specifically to attract more air and as the pathway becomes smaller the wind energy increases. Inside the structure are several turbines with separate panel to generate more electricity.

### Water

Another component added in this structure considering its shape is the rainwater collector that will be used to water the vegetation and water feature to control temperature.