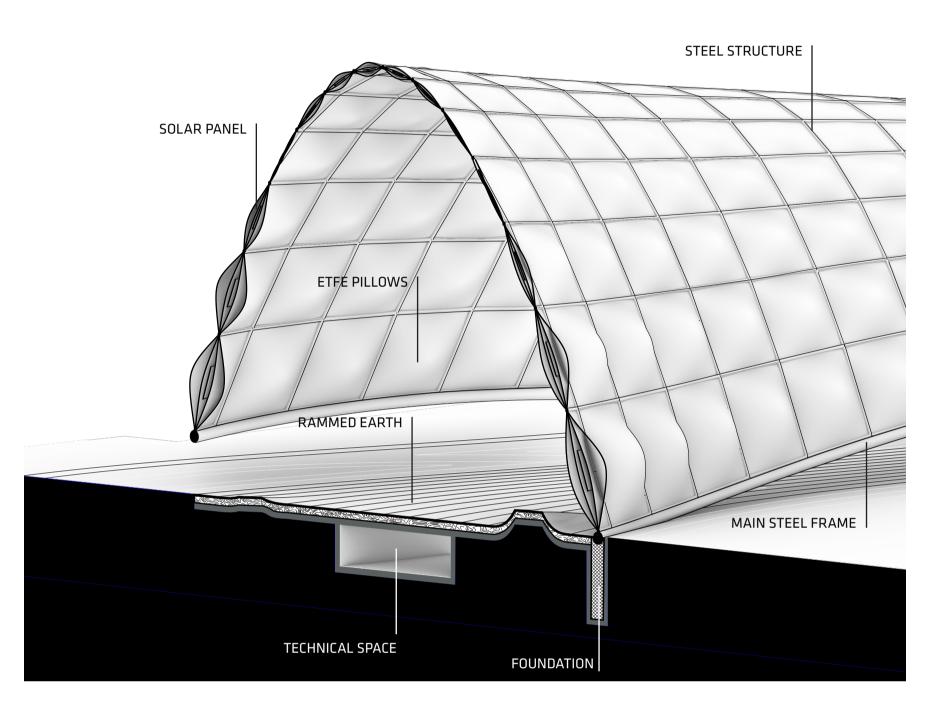

## **CONSTRUCTION:**

The construction of the Caravanserai can optimized and executed fairly straightforwardly. The geometry of the individual steel members can be optimized at no noticeable change to the shape, saving cost and simplifying manufacturing. Additionally the lightweight nature of the ETFE panels, ensures that the primary strain on the structure comes from wind and/or earthquakes. Securing the stability of the steel joints can be assured through selected cross bracing. At ten moments the structure is anchored into the foundation.