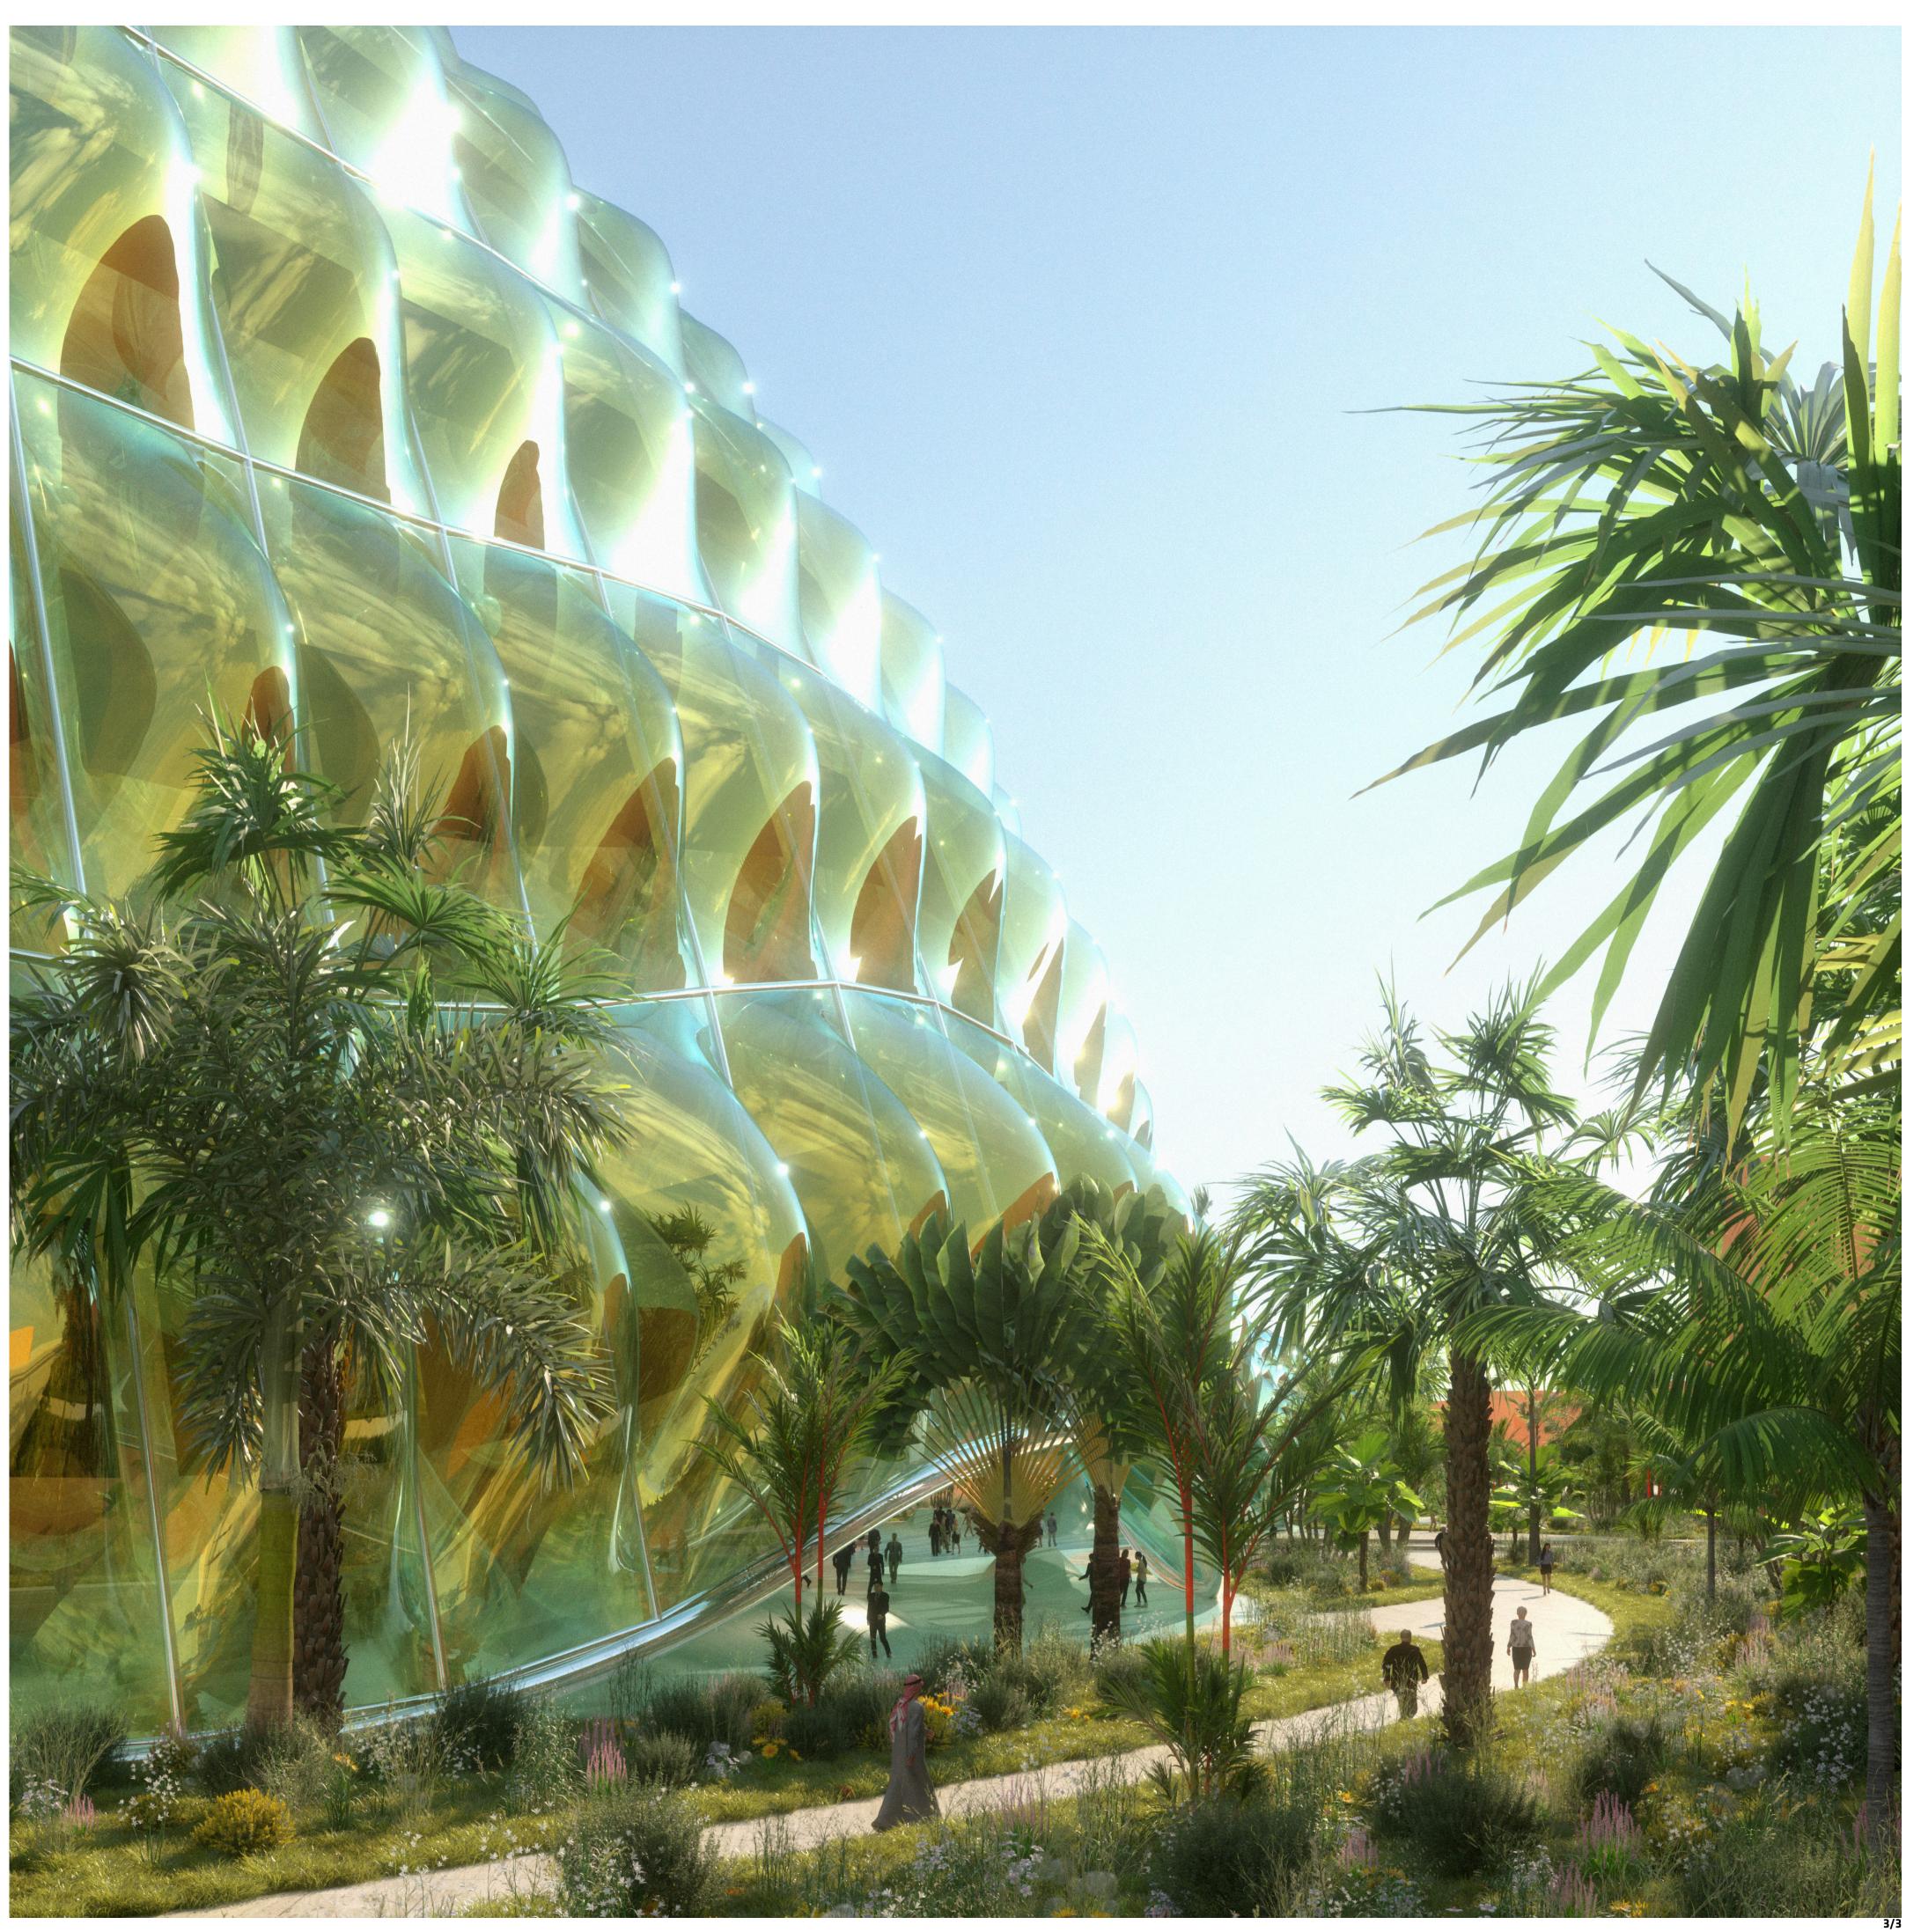

## CARAVANSERAI

A BREATHING GATEWAY FOR MASDAR CITY

## **CONSTRUCTION:**

The construction of the Caravanserai can optimized and executed fairly straightforwardly. The geometry of the individual steel members can be optimized at no noticeable change to the shape, saving cost and simplifying manufacturing. Additionally the lightweight nature of the ETFE panels, ensures that the primary strain on the structure comes from wind and/or earthquakes. Securing the stability of the steel joints can be assured through selected cross bracing. At ten moments the structure is anchored into the foundation.