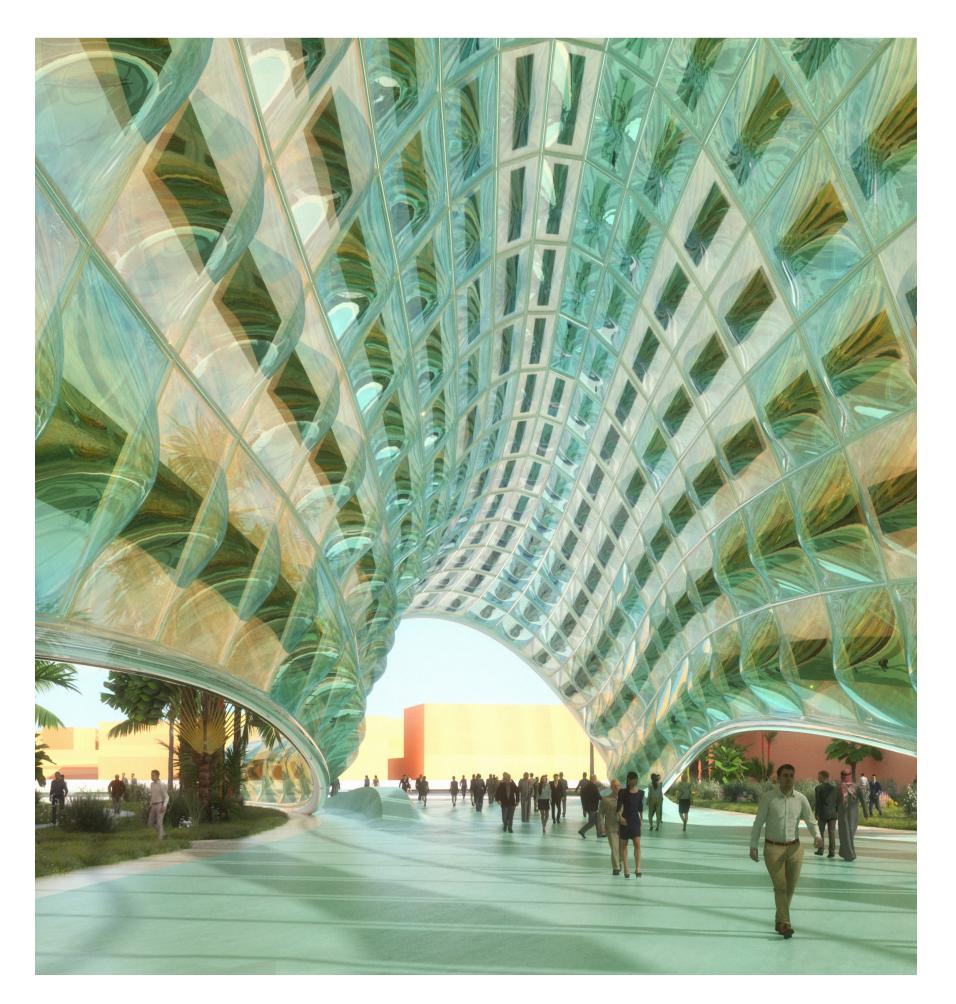

## CARAVANSERAI

A BREATHING GATEWAY FOR MASDAR CITY

## **CONSTRUCTION:**

The construction of the Caravanserai can optimized and executed fairly straightforwardly. The geometry of the individual steel members can be optimized at no noticeable change to the shape, saving cost and simplifying manufacturing. Additionally the lightweight nature of the ETFE panels, ensures that the primary strain on the structure comes from wind and/or earthquakes. Securing the stability of the steel joints can be assured through selected cross bracing. At ten moments the structure is anchored into the foundation.