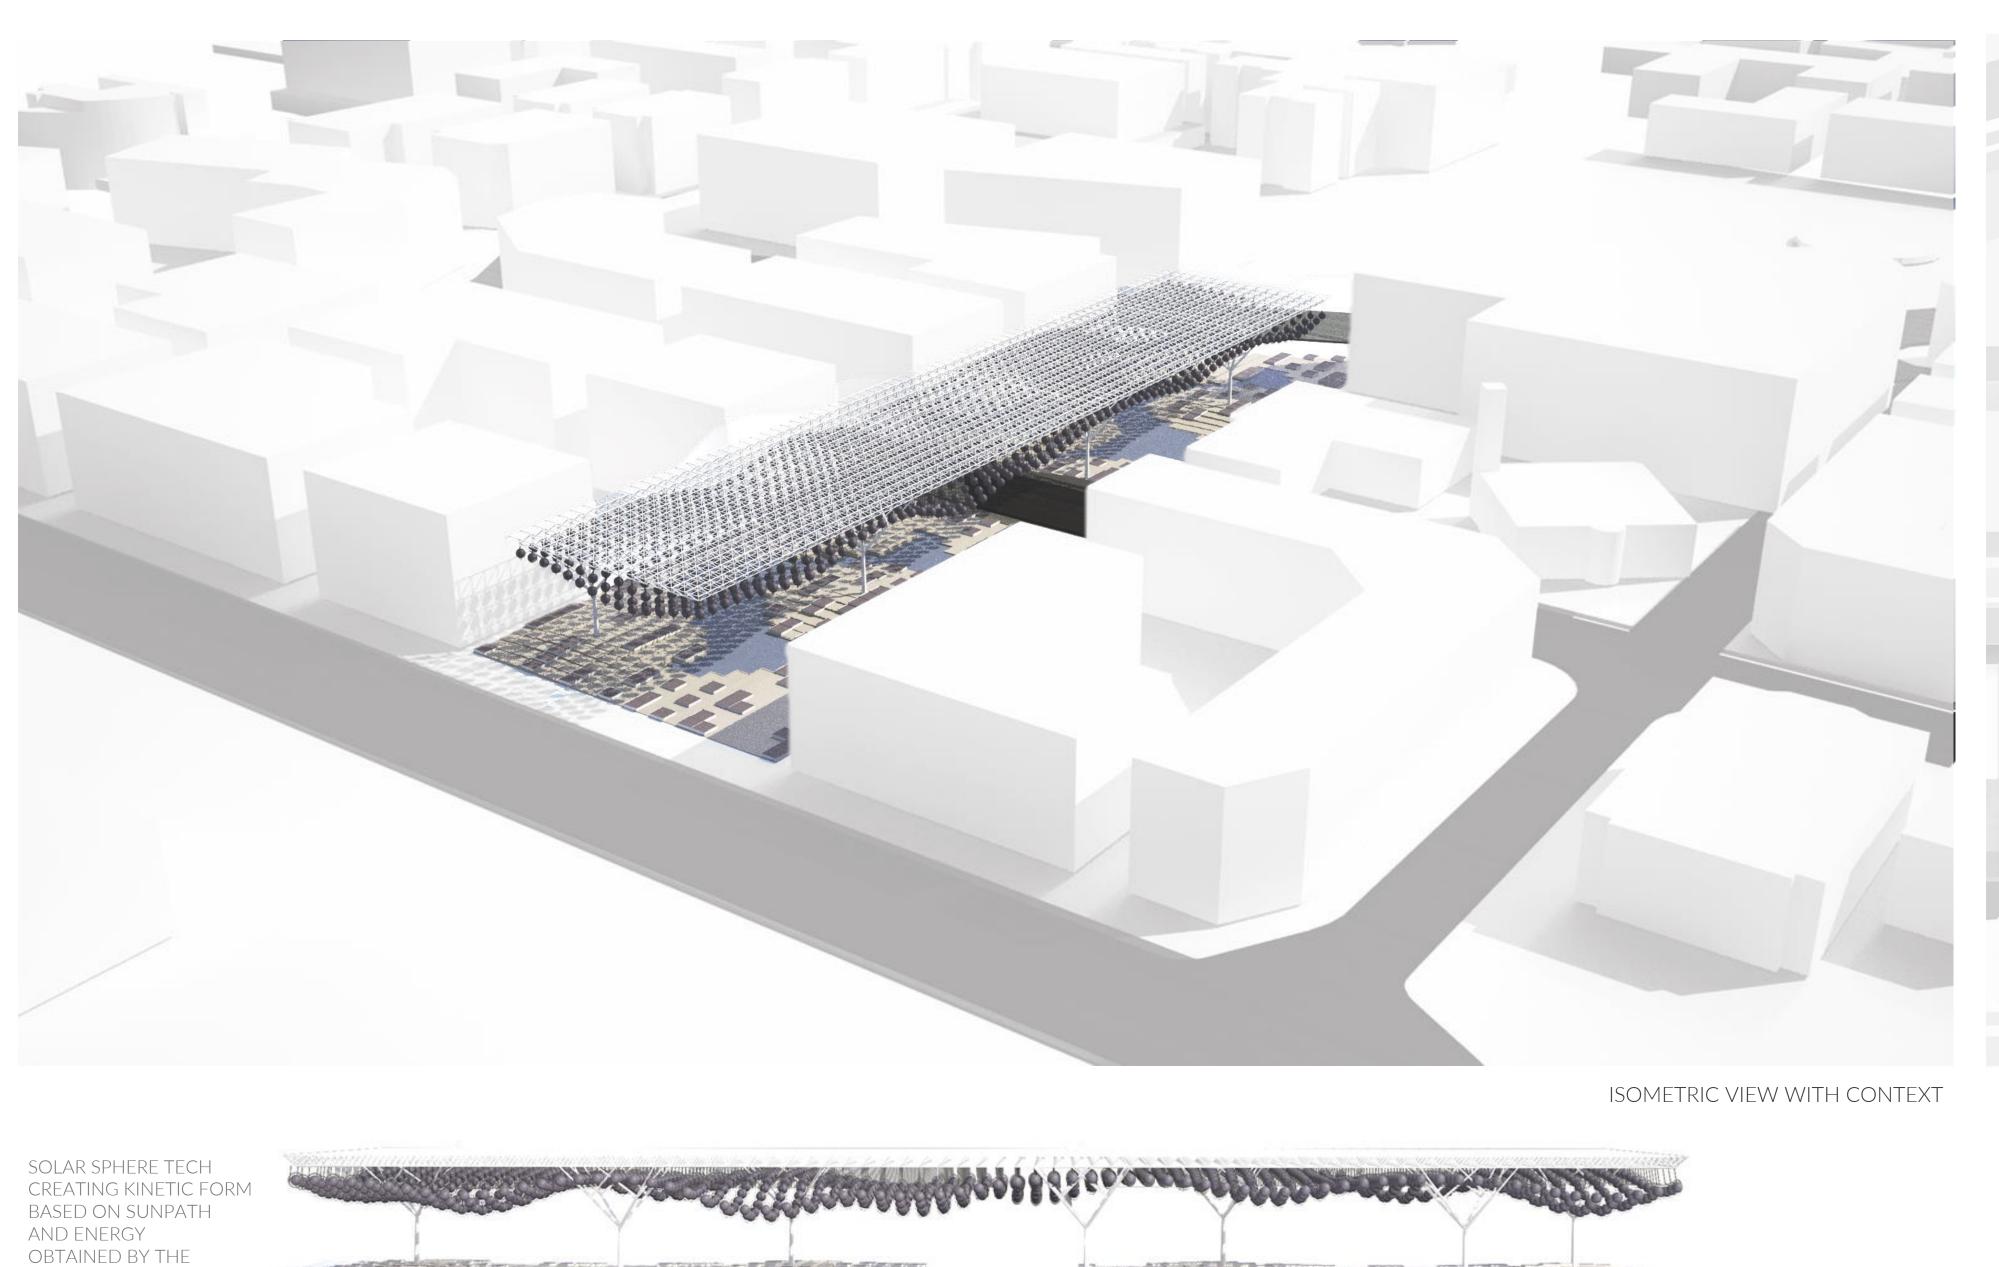

## INARA -**BUBBLE DUNES**

THIS ENERGY PARK IS LOCATED IN THE DESERT TYPE CLIMATE OF ABU DHABI. THE DESIGN OF THIS ENERGY PARK IS CONSCIOUS TO ADDRESS THE LOCAL CILMATIC CONDITIONS CREATING ENERGY FROM NATURAL RESOURCE AND GENERATING PUBLIC SPACE FOR THE CITY OF ABU DHABI.

HARSH SUN RADIATON

BLOCKING HARSH SUN RADIATON

ORB

FORM

EVOLUTION

WATER BODY

STEPPED LANDSCAPE TO SUPPORT COLUMN AND DYNAMIC MOMENT

WATER BODIES TO ADDRESS THE ENVIRONMENTAL CONDITIONS

DESIGN EVOLUTION

LIGHT AND

COOLING SPACE

TECH INSTEAD

OF TRADITION

SYSTEM

LANDSCAPE FEATURE

UNDULATED STEPPED