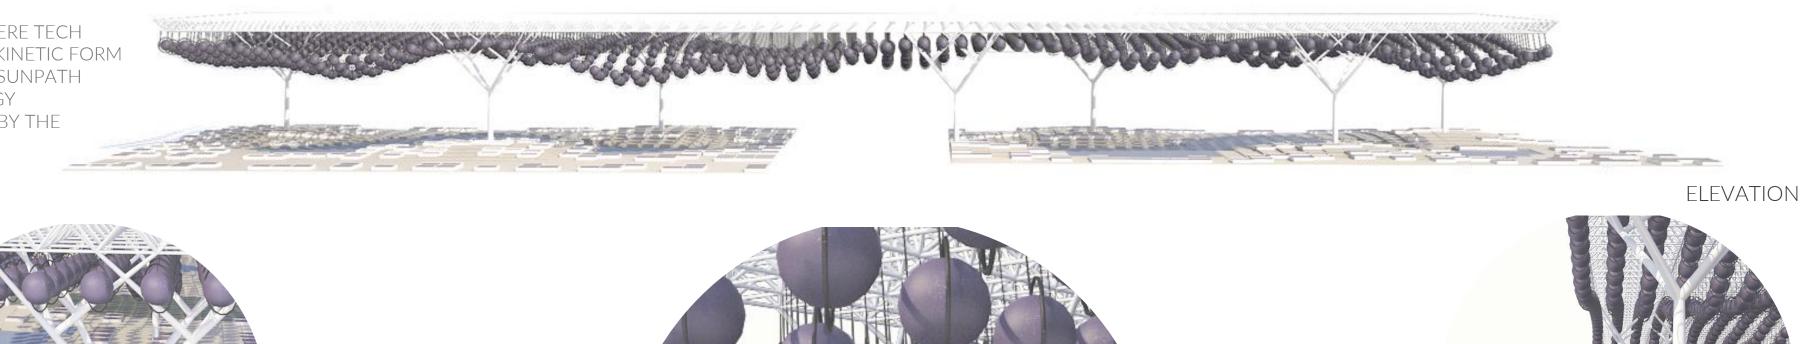

HARSH SUN RADIATON

BLOCKING HARSH SUN RADIATON

ORB

FORM

EVOLUTION

WATER BODY

STEPPED LANDSCAPE TO SUPPORT COLUMN AND DYNAMIC MOMENT

WATER BODIES TO ADDRESS THE ENVIRONMENTAL CONDITIONS

DESIGN EVOLUTION

LIGHT AND

COOLING SPACE

TECH INSTEAD

OF TRADITION

SYSTEM

LANDSCAPE FEATURE

UNDULATED STEPPED