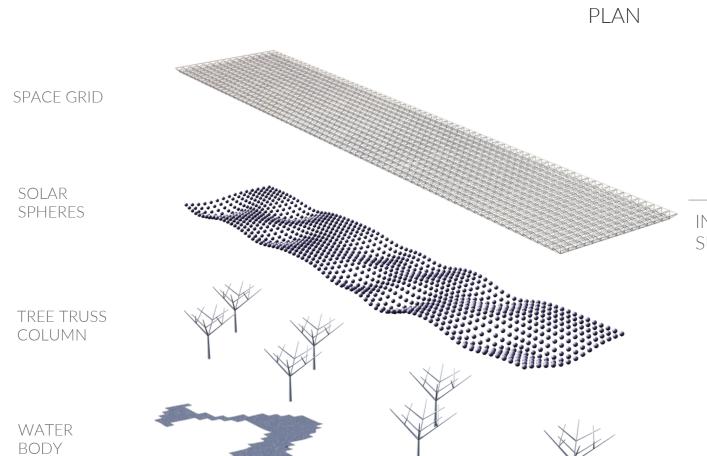

HARSH SUN RADIATON

BLOCKING HARSH SUN RADIATON

ORB

FORM

EVOLUTION

WATER BODY

STEPPED LANDSCAPE TO SUPPORT COLUMN AND DYNAMIC MOMENT

WATER BODIES TO ADDRESS THE ENVIRONMENTAL CONDITIONS

DESIGN EVOLUTION

LIGHT AND

COOLING SPACE

TECH INSTEAD

OF TRADITION

SYSTEM

LANDSCAPE FEATURE

UNDULATED STEPPED

LANDSCAPE

AXONOMETRIC VIEW

STEPPED LANDSCAPE FEATUREING LOCAL PLANTS SPECIES OF AGAVE & CACTIE