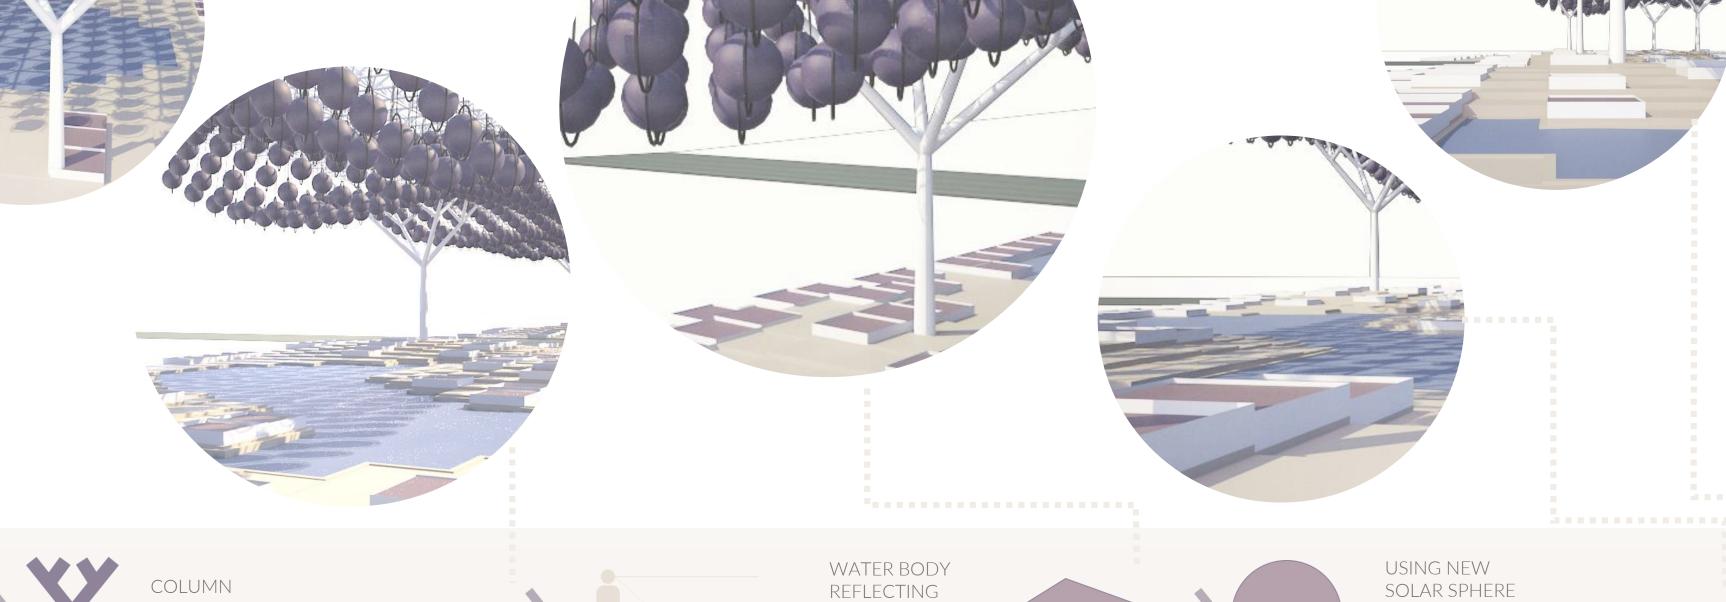

HARSH SUN RADIATON

BLOCKING HARSH SUN RADIATON

ORB

FORM

EVOLUTION

WATER BODY

STEPPED LANDSCAPE TO SUPPORT COLUMN AND DYNAMIC MOMENT

WATER BODIES TO ADDRESS THE ENVIRONMENTAL CONDITIONS

DESIGN EVOLUTION

LIGHT AND

COOLING SPACE

TECH INSTEAD

OF TRADITION

SYSTEM

LANDSCAPE FEATURE

UNDULATED STEPPED

LANDSCAPE

AXONOMETRIC VIEW

STEPPED LANDSCAPE FEATUREING LOCAL PLANTS SPECIES OF AGAVE & CACTIE