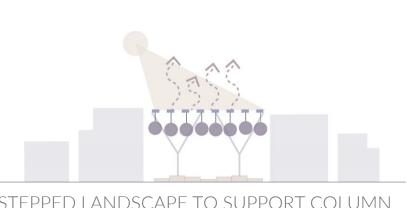

HARSH SUN RADIATON

BLOCKING HARSH SUN RADIATON

ORB

FORM

EVOLUTION

WATER BODY

STEPPED LANDSCAPE TO SUPPORT COLUMN AND DYNAMIC MOMENT

WATER BODIES TO ADDRESS THE ENVIRONMENTAL CONDITIONS