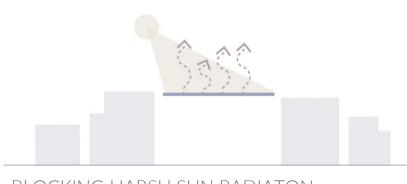

HARSH SUN RADIATON

BLOCKING HARSH SUN RADIATON

ORB

FORM

EVOLUTION

WATER BODY

STEPPED LANDSCAPE TO SUPPORT COLUMN AND DYNAMIC MOMENT

WATER BODIES TO ADDRESS THE ENVIRONMENTAL CONDITIONS