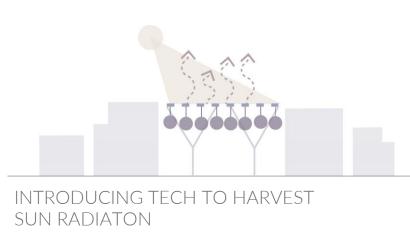

HARSH SUN RADIATON

BLOCKING HARSH SUN RADIATON

ORB

FORM

EVOLUTION

WATER BODY

STEPPED LANDSCAPE TO SUPPORT COLUMN AND DYNAMIC MOMENT

WATER BODIES TO ADDRESS THE ENVIRONMENTAL CONDITIONS

DESIGN EVOLUTION

LIGHT AND

COOLING SPACE

TECH INSTEAD

OF TRADITION

SYSTEM

LANDSCAPE FEATURE

UNDULATED STEPPED