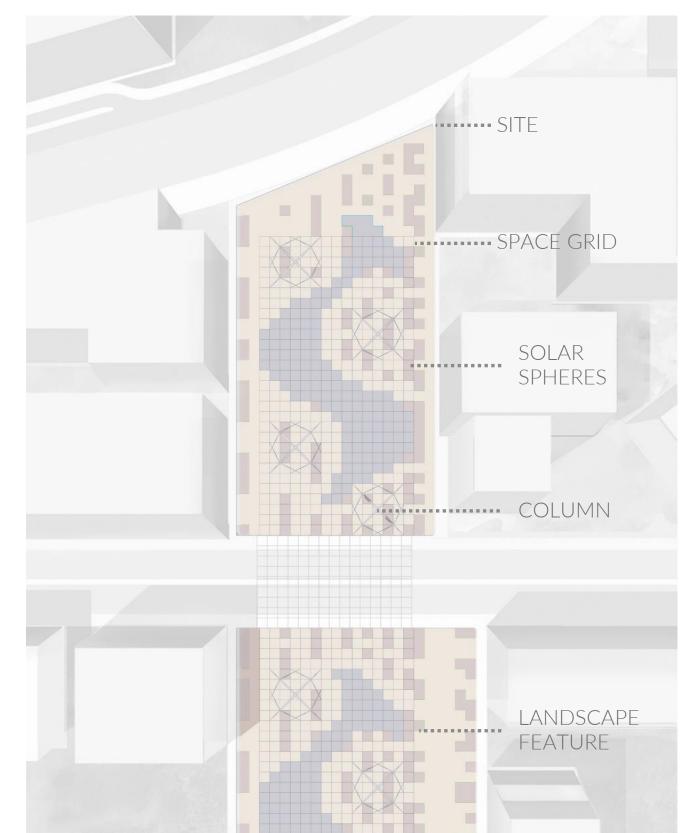

DESIGN EVOLUTION

LIGHT AND

COOLING SPACE

TECH INSTEAD

OF TRADITION

SYSTEM

LANDSCAPE FEATURE

UNDULATED STEPPED

LANDSCAPE

AXONOMETRIC VIEW

STEPPED LANDSCAPE FEATUREING LOCAL PLANTS SPECIES OF AGAVE & CACTIE