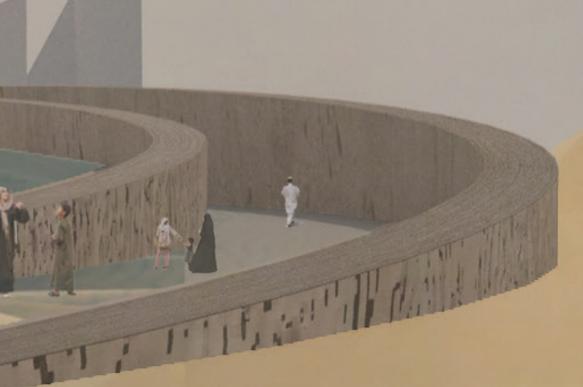

## SUMMER SOLSTICE SUN POSITIONS

8:43 AN

SUN TRACKING FIN

SPHERE FILLED WITH WATER

2 SUN \_\_\_\_

\_\_\_\_

\_\_\_\_

- -CONCENTRATION-

MOUND W/ ELECTRICAL STORAGE AND TRANSMISSION EQUIPMENT INSULATED BELOW

"... none of the planets and the stars have been in the same position. The whole aspect of them is different. The whole story is a new story."

DISSEMINATION

\_ \_ \_ \_ \_ \_

FOCAL POINT 