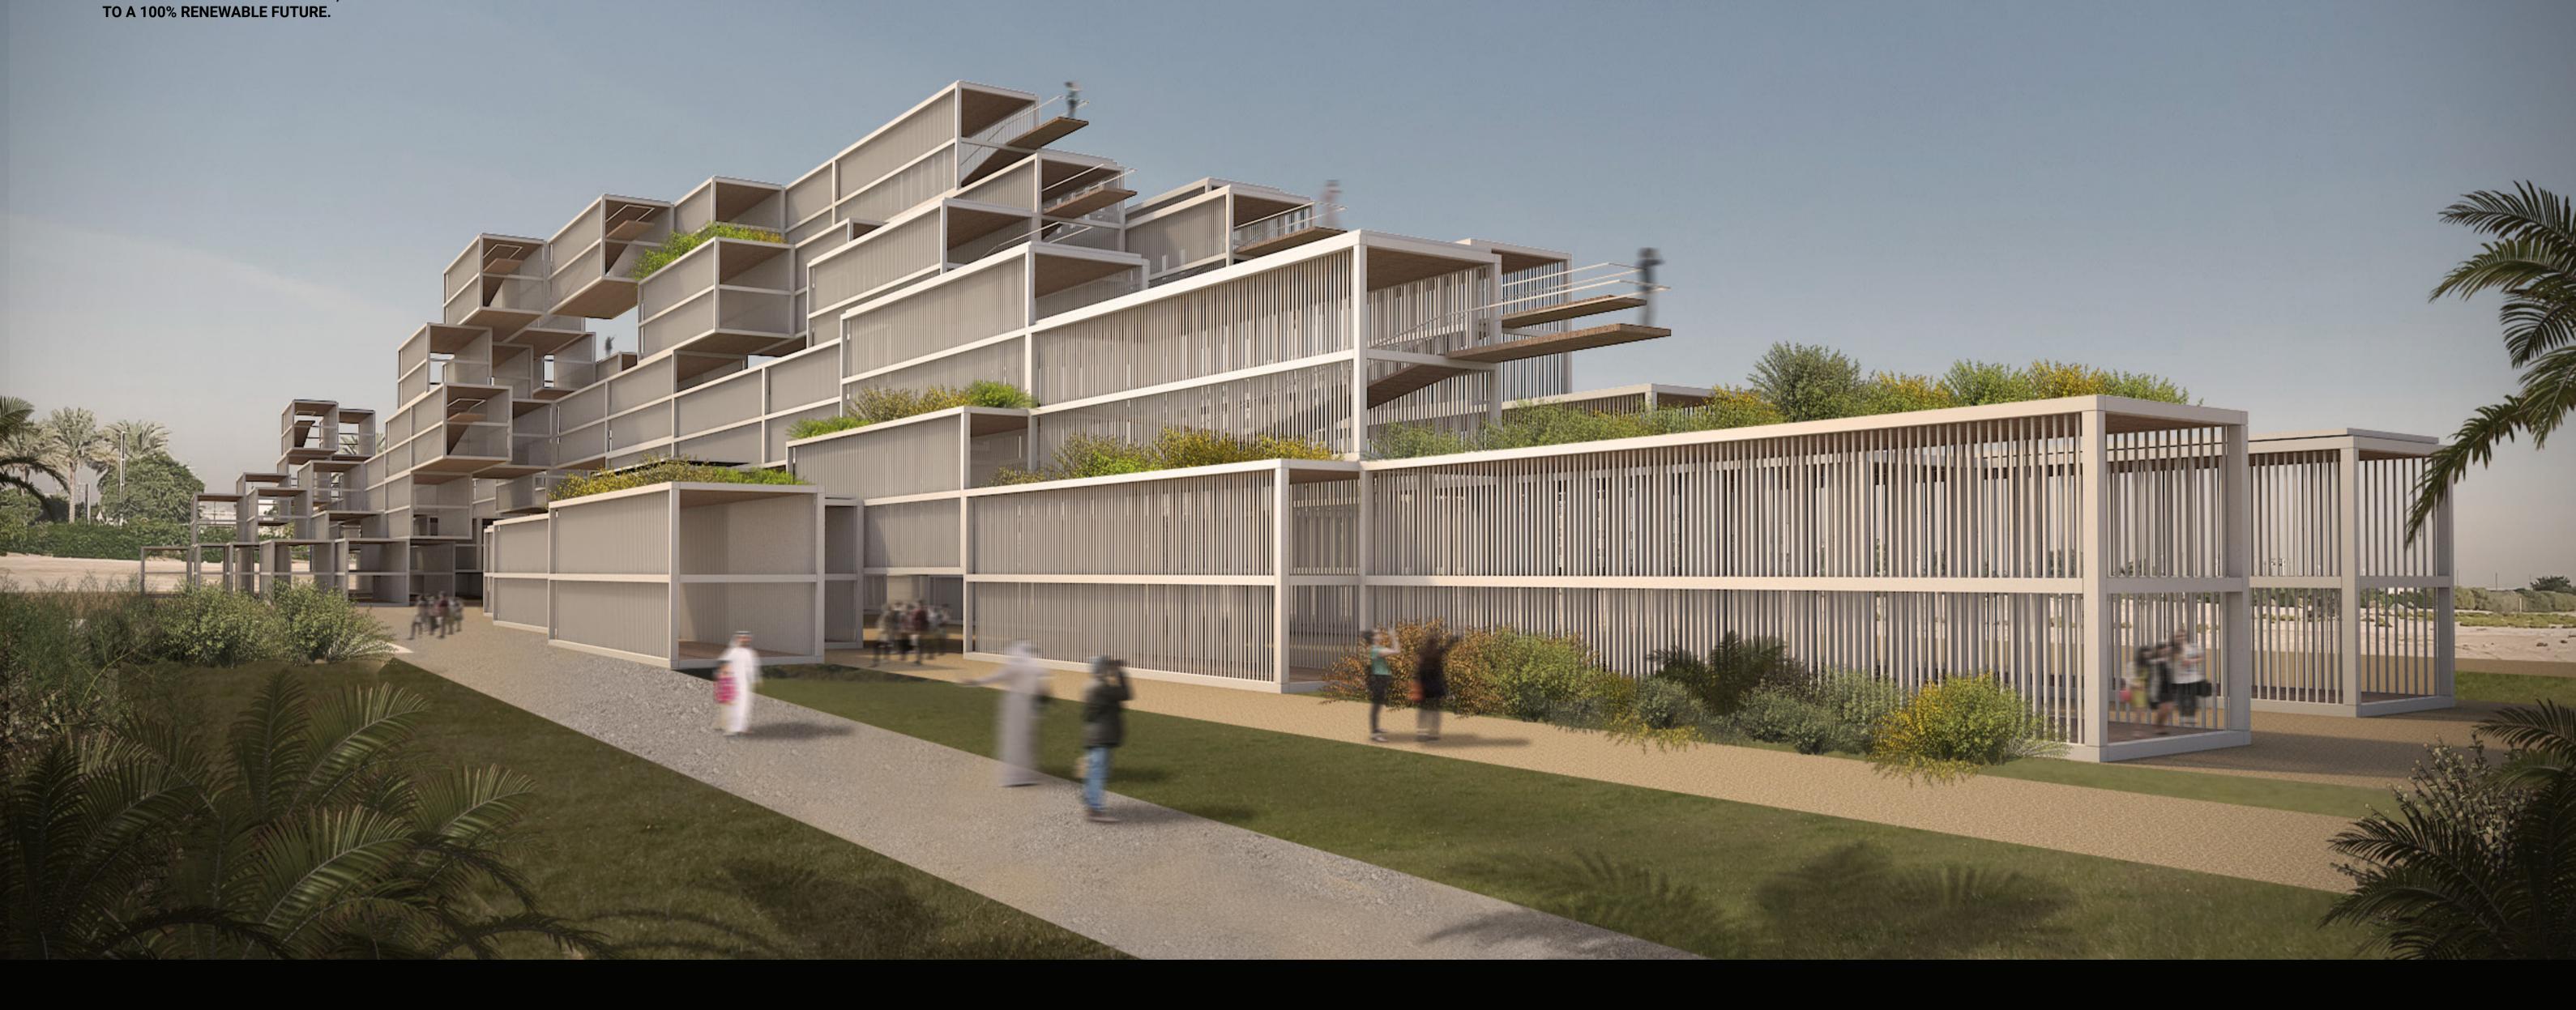

## **BIOSOLAR ESPLANADE**

THE BIOSOLAR ESPLANADE IS AN INFRASTRUCTURAL PIECE OF ART AND ELEVATED URBAN PARK. IT AIMS TO CREATE A UNIQUE HUMAN EXPERIENCE IN RELATION TO SUSTAINABLE TECHNOLOGY BY BEING A PLACE THAT VISITORS CAN EXPERIENCE INSIDE AND OUT. THE MAIN DESIGN APPROACH IS AN URBAN ONE THAT ATTEMPTS TO MELD THE BUILT URBAN ENVIRONMENT AT MASDAR WITH THE EXISTING PARK AND SOLAR FARMS TO CREATE A MORE COHESIVE URBAN FABRIC. THE TECHNOLOGY USED IS MADE UP OF BIOSOLAR TERRACED ROOFS WITH INTEGRATED THIN FORM BATTERY STORAGE IN THE STRUCTURE. INTENTIONALLY INTEGRATING THE TECHNOLOGY AND MAKING IT VISIBLY PART OF THE STRUCTURE ENGAGES VISITORS IN THE STORY OF MASDAR, THE MOST SUSTAINABLE CITY IN THE WORLD, AND THE STORY OF HUMANITY'S TRANSITION