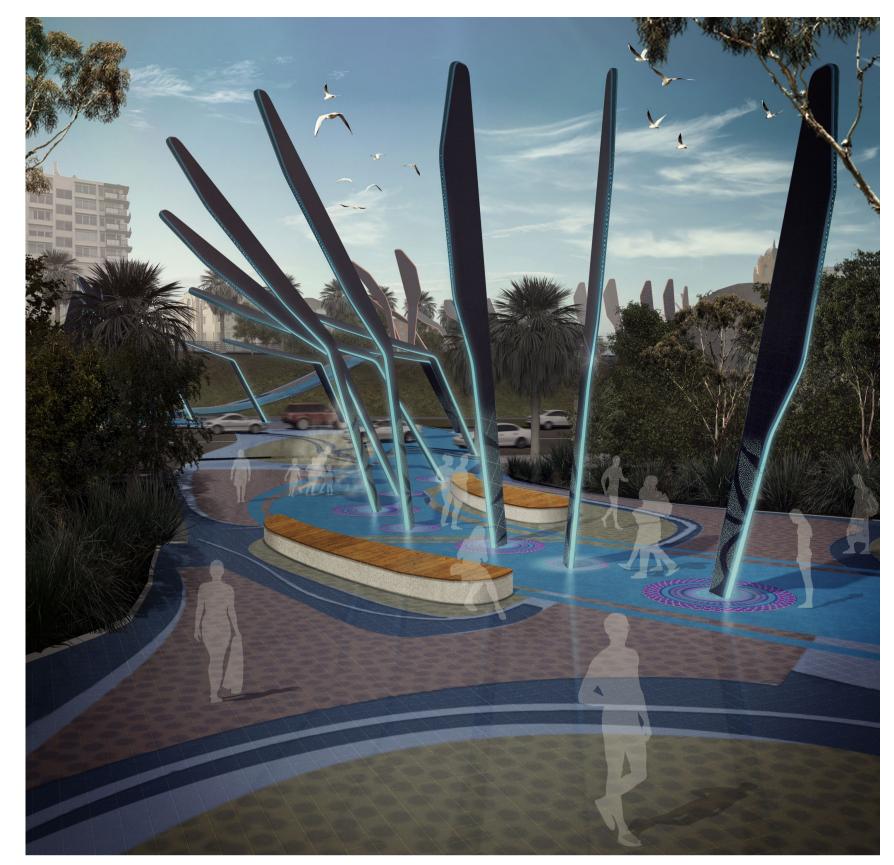

The narrative of Bunjil protecting the land remains pertinent, we must repair the broken relationship between humans, land and the sea.

A space of cultural activation

Ngargee will boast a broad
programme of cultural activations
including traditional ceremonies,
Live music and markets.

A culturally sustainable landmark.

Ngargee will attract visitors from far and wide, as people transition through the space they will learn about the sustainability and the cultural history of Melbourne.

Providing a canvas

Artwork by indigenous artists will be integrated into the sculpture and pathway though and evolving cultural program.