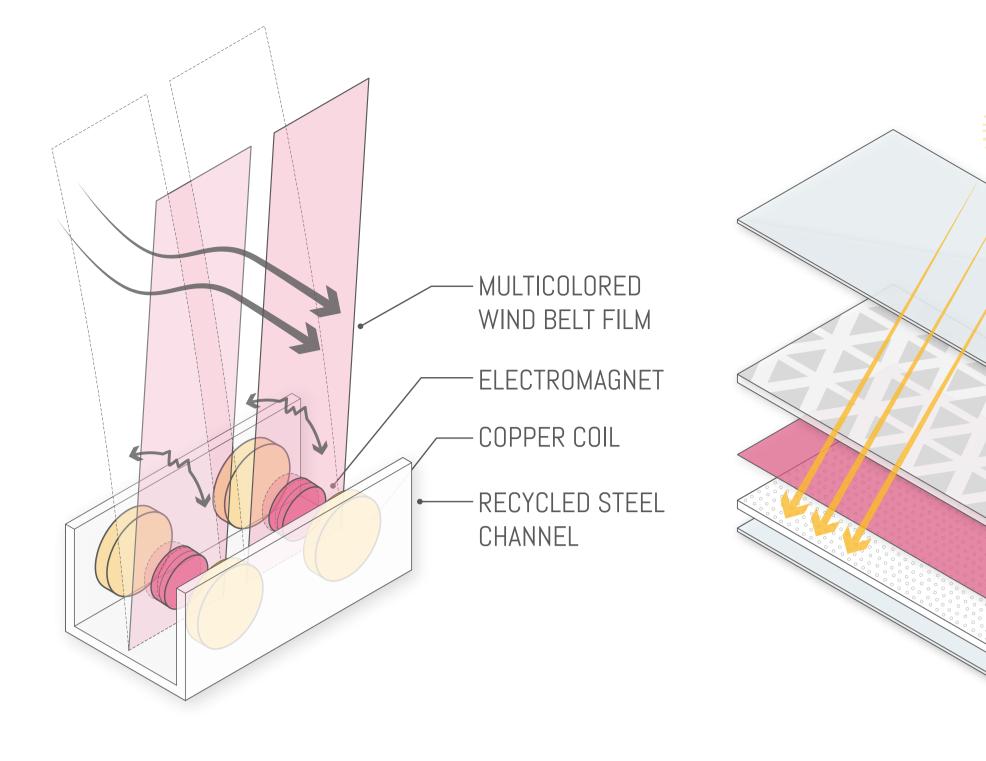

## WINDBELT ~ 284MWH ANNUALLY

- » Aerostatic flutter causes magnets to vibrate, producing an electric current
- » Divide modules to create smaller, intimate space for planned and impromptu programming
- » Colored belts match DSSC panels, creating continuous stripes reminiscent of beach cabanas