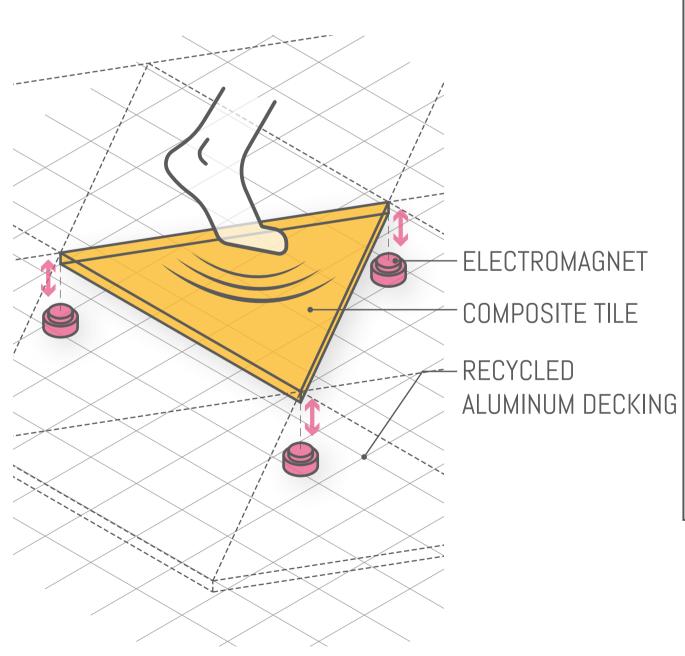

### PAVEGEN V3 ⊶ 16MWH ANNUALLY

- » 5W output with continuous use
- » Makes dance floor an interactive experience, encouraging visitors to stay active
- » LED roof lighting display provides live feedback on energy generation
- » Collects data on pedestrian density and movement patterns