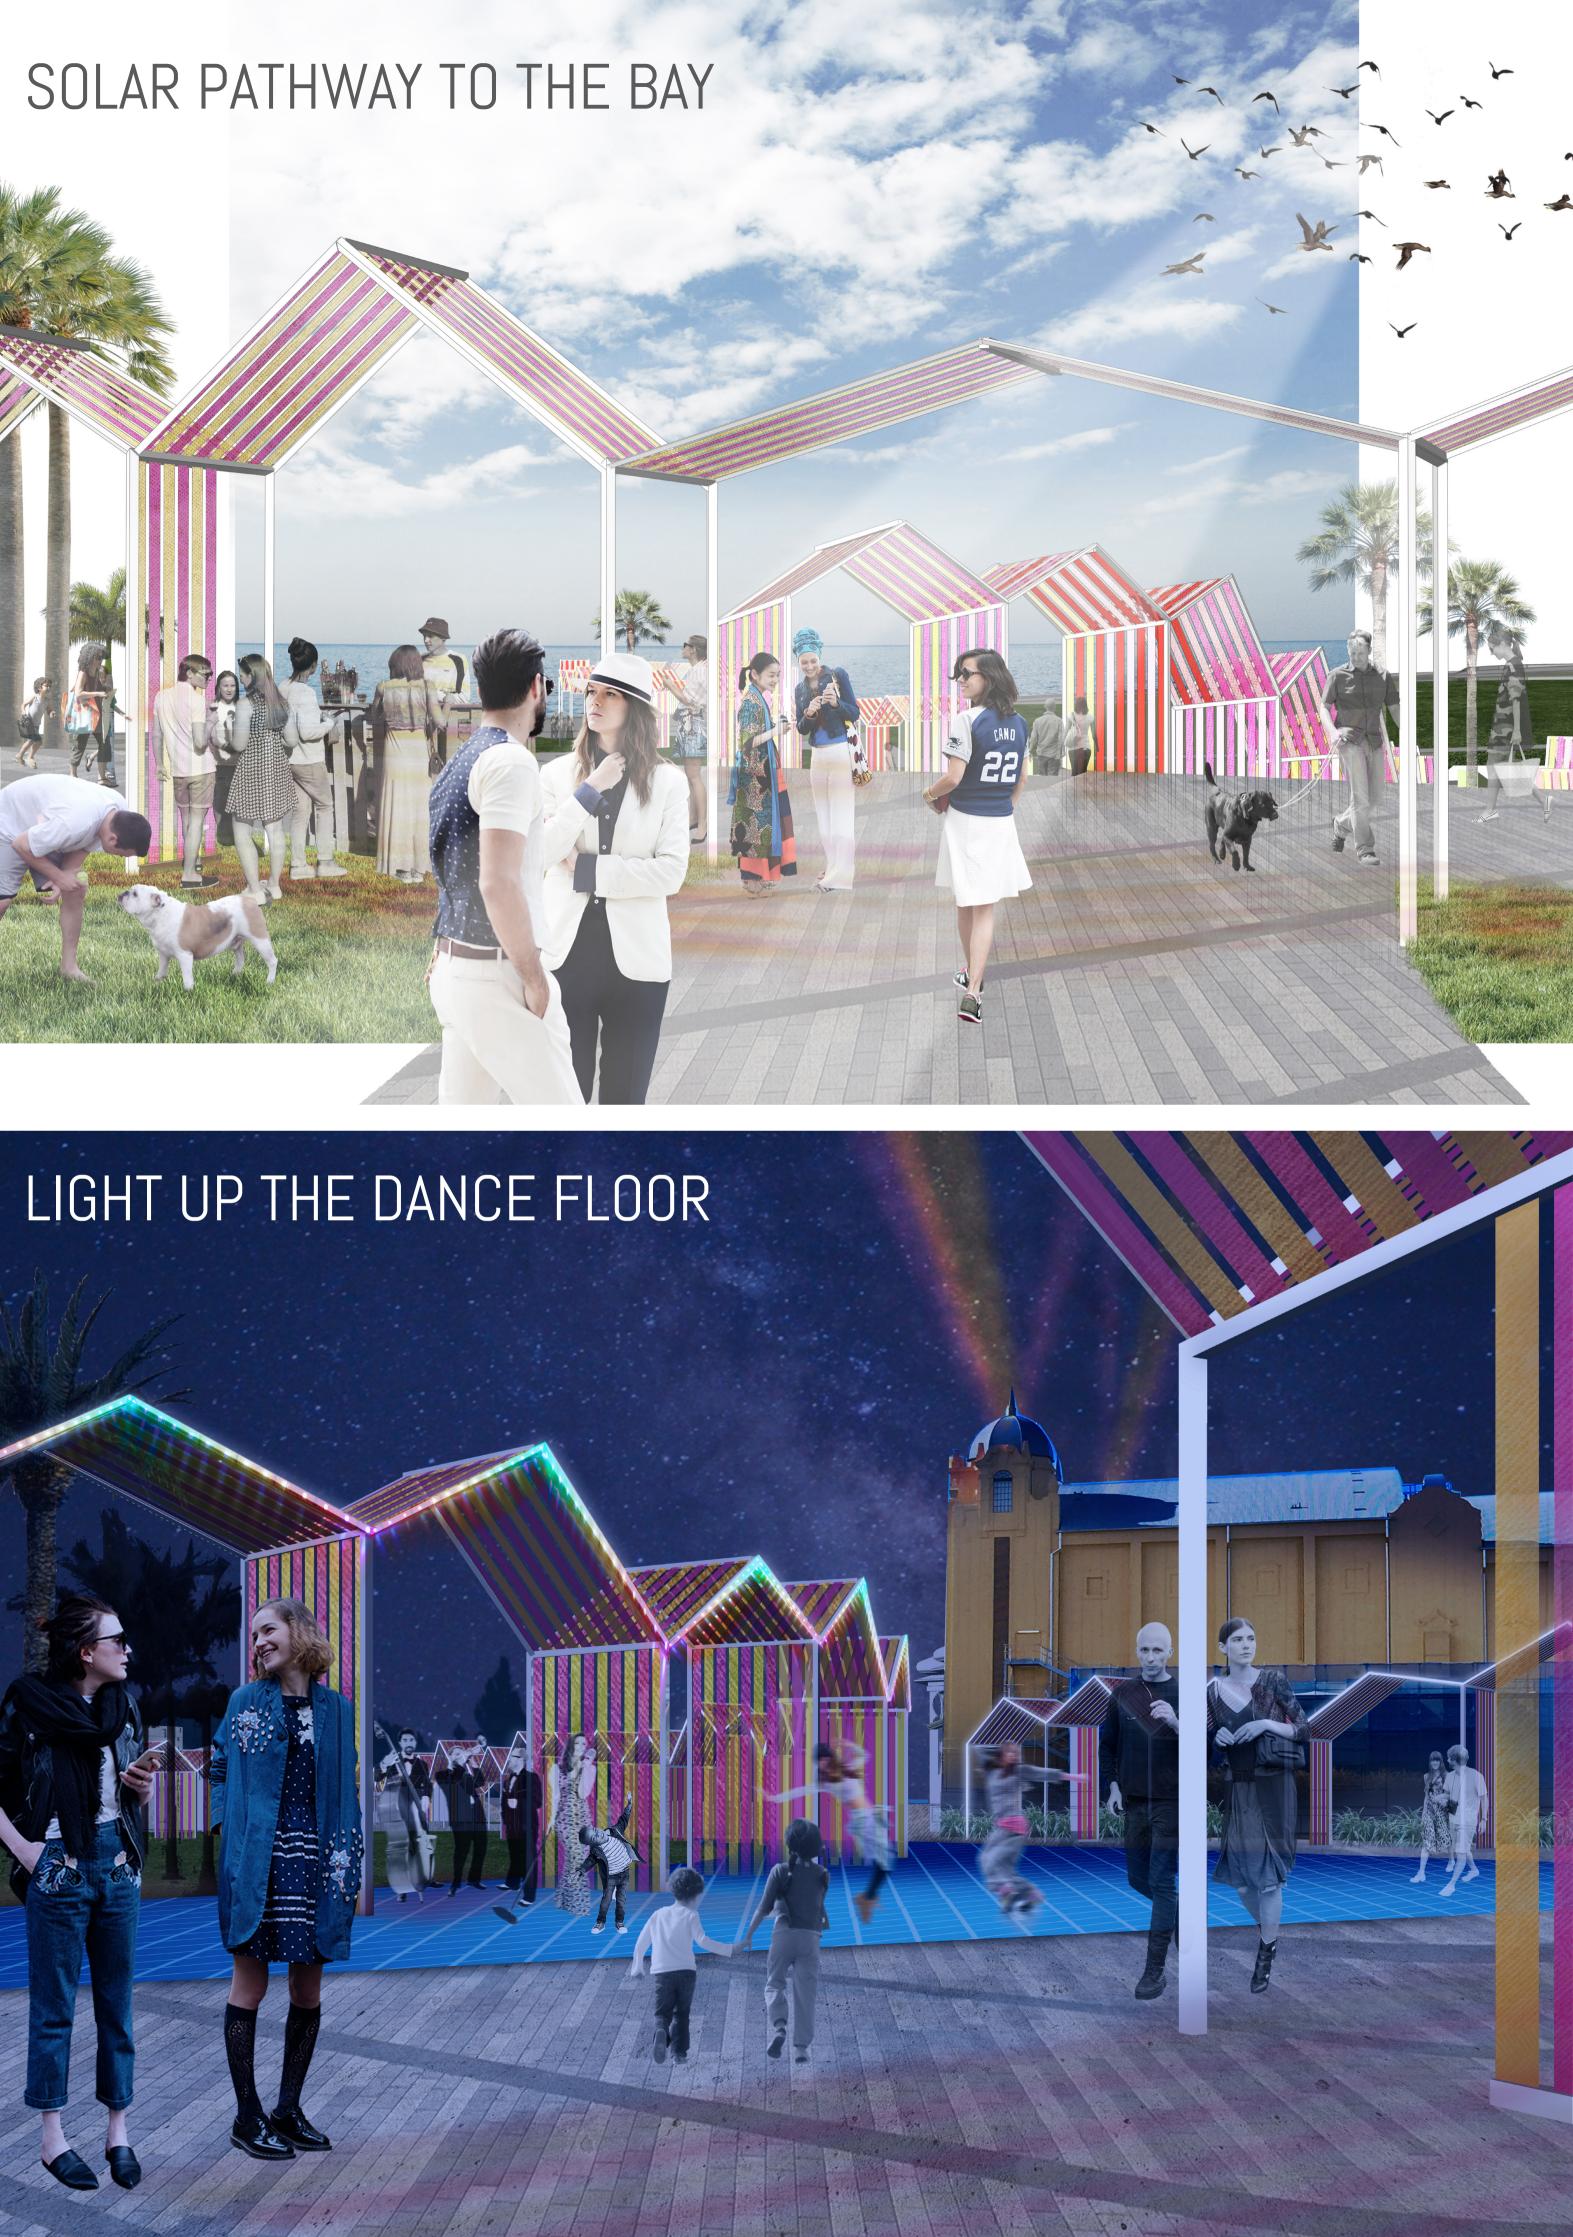

## WINDBELT ~ 284MWH ANNUALLY

- » Aerostatic flutter causes magnets to vibrate, producing an electric current
- » Divide modules to create smaller, intimate space for planned and impromptu programming
- » Colored belts match DSSC panels, creating continuous stripes reminiscent of beach cabanas

# DYE SENSITIZED SOLAR CELLS (DSSC) 269MWH ANNUALLY

- » Translucent PV panels allow light to filter through canopy, sheltering spaces below without comprimising daylight
- » Warm hued organic dyes enliven the canopy area by casting a multicolored array of light over the landscape
- » Installation system allows for panels to be easily upgraded or replaced, as PV technology advances

### PAVEGEN V3 ⊶ 16MWH ANNUALLY

- » 5W output with continuous use
- » Makes dance floor an interactive experience, encouraging visitors to stay active
- » LED roof lighting display provides live feedback on energy generation
- » Collects data on pedestrian density and movement patterns