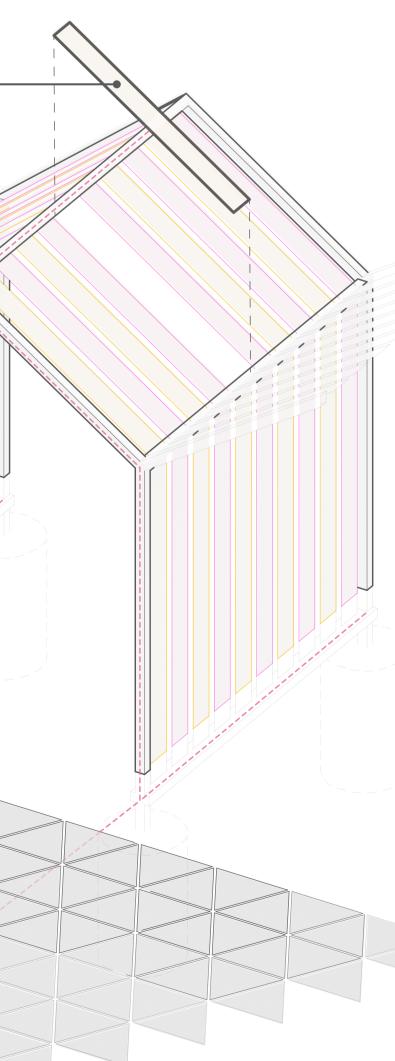

## WINDBELT ~ 284MWH ANNUALLY

- » Aerostatic flutter causes magnets to vibrate, producing an electric current
- » Divide modules to create smaller, intimate space for planned and impromptu programming
- » Colored belts match DSSC panels, creating continuous stripes reminiscent of beach cabanas

# DYE SENSITIZED SOLAR CELLS (DSSC) 269MWH ANNUALLY

- » Translucent PV panels allow light to filter through canopy, sheltering spaces below without comprimising daylight
- » Warm hued organic dyes enliven the canopy area by casting a multicolored array of light over the landscape
- » Installation system allows for panels to be easily upgraded or replaced, as PV technology advances